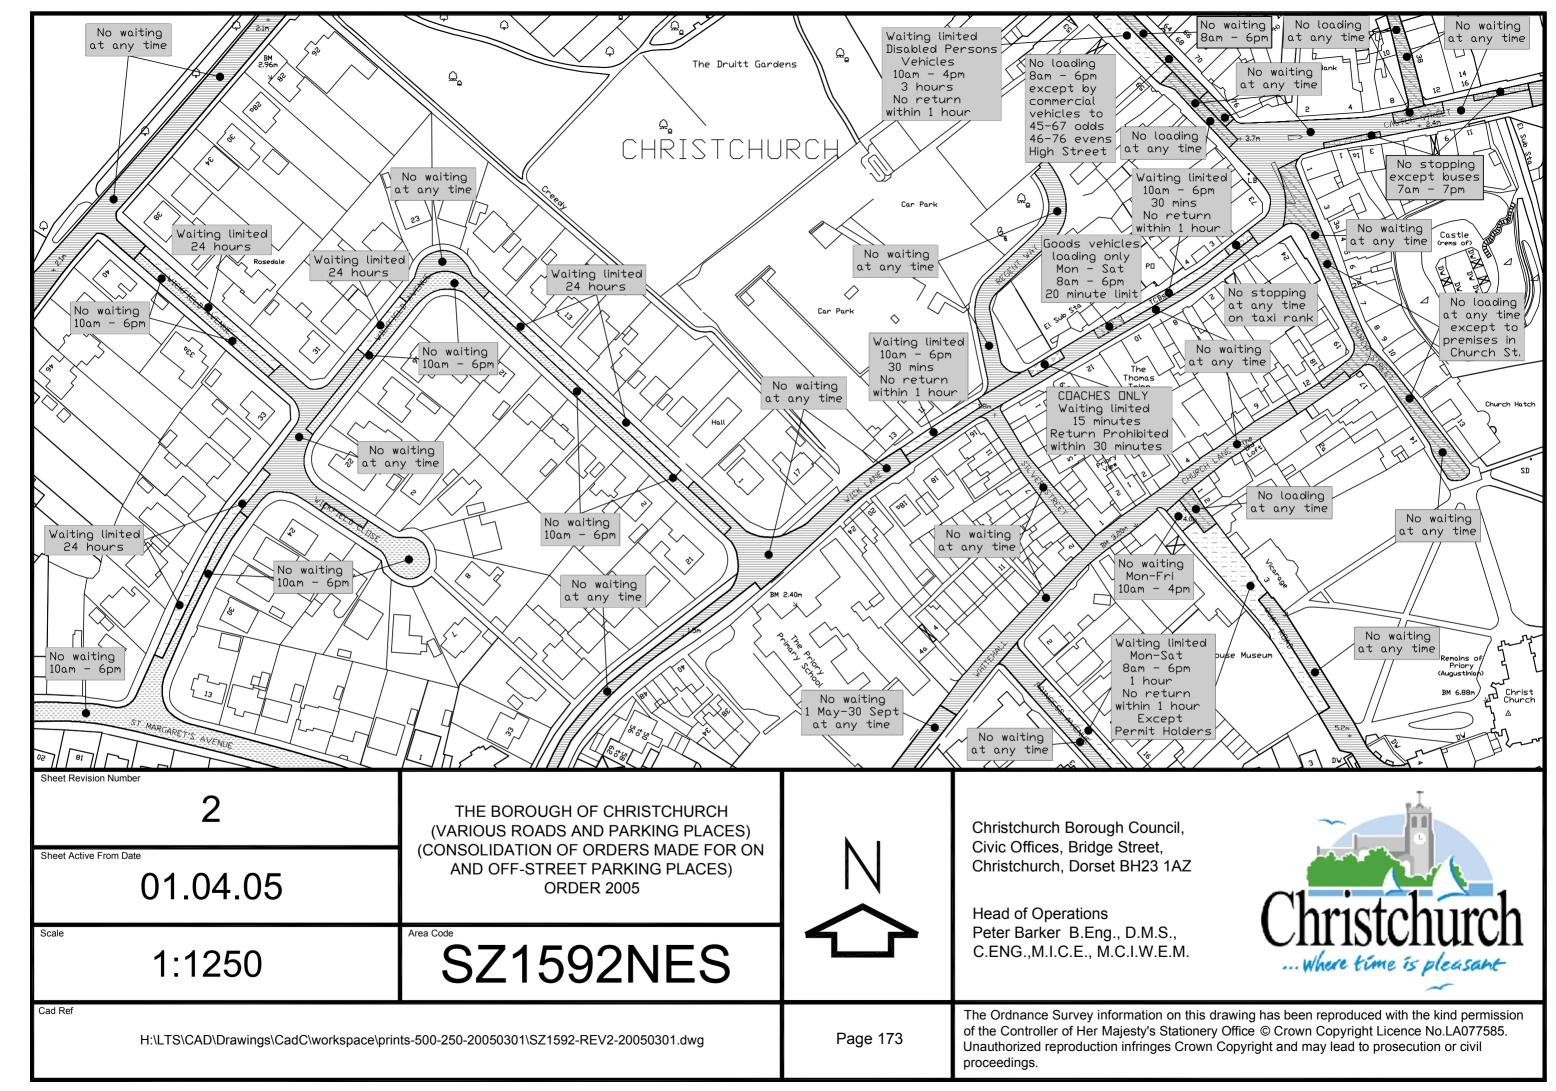

Christchurch Bay

THE BOROUGH OF CHRISTCHURCH (VARIOUS ROADS AND PARKING PLACES) (CONSOLIDATION OF ORDERS MADE FOR ON AND OFF-STREET PARKING PLACES) ORDER 2005

Scale

1:1250

Area Code

SZ1992SWN

Cad Ref

Christchurch Borough Council, Civic Offices, Bridge Street, Christchurch, Dorset BH23 1AZ

Head of Operations
Peter Barker B.Eng., D.M.S.,
C.ENG.,M.I.C.E., M.C.I.W.E.M.

 $H:\LTS\CAD\Drawings\CadC\workspace\prints-500-250-20050301\SZ1992-REV1-20050301.dwg$ 

Page 243

The Ordnance Survey information on this drawing has been reproduced with the kind permission of the Controller of Her Majesty's Stationery Office © Crown Copyright Licence No.LA077585. Unauthorized reproduction infringes Crown Copyright and may lead to prosecution or civil proceedings.