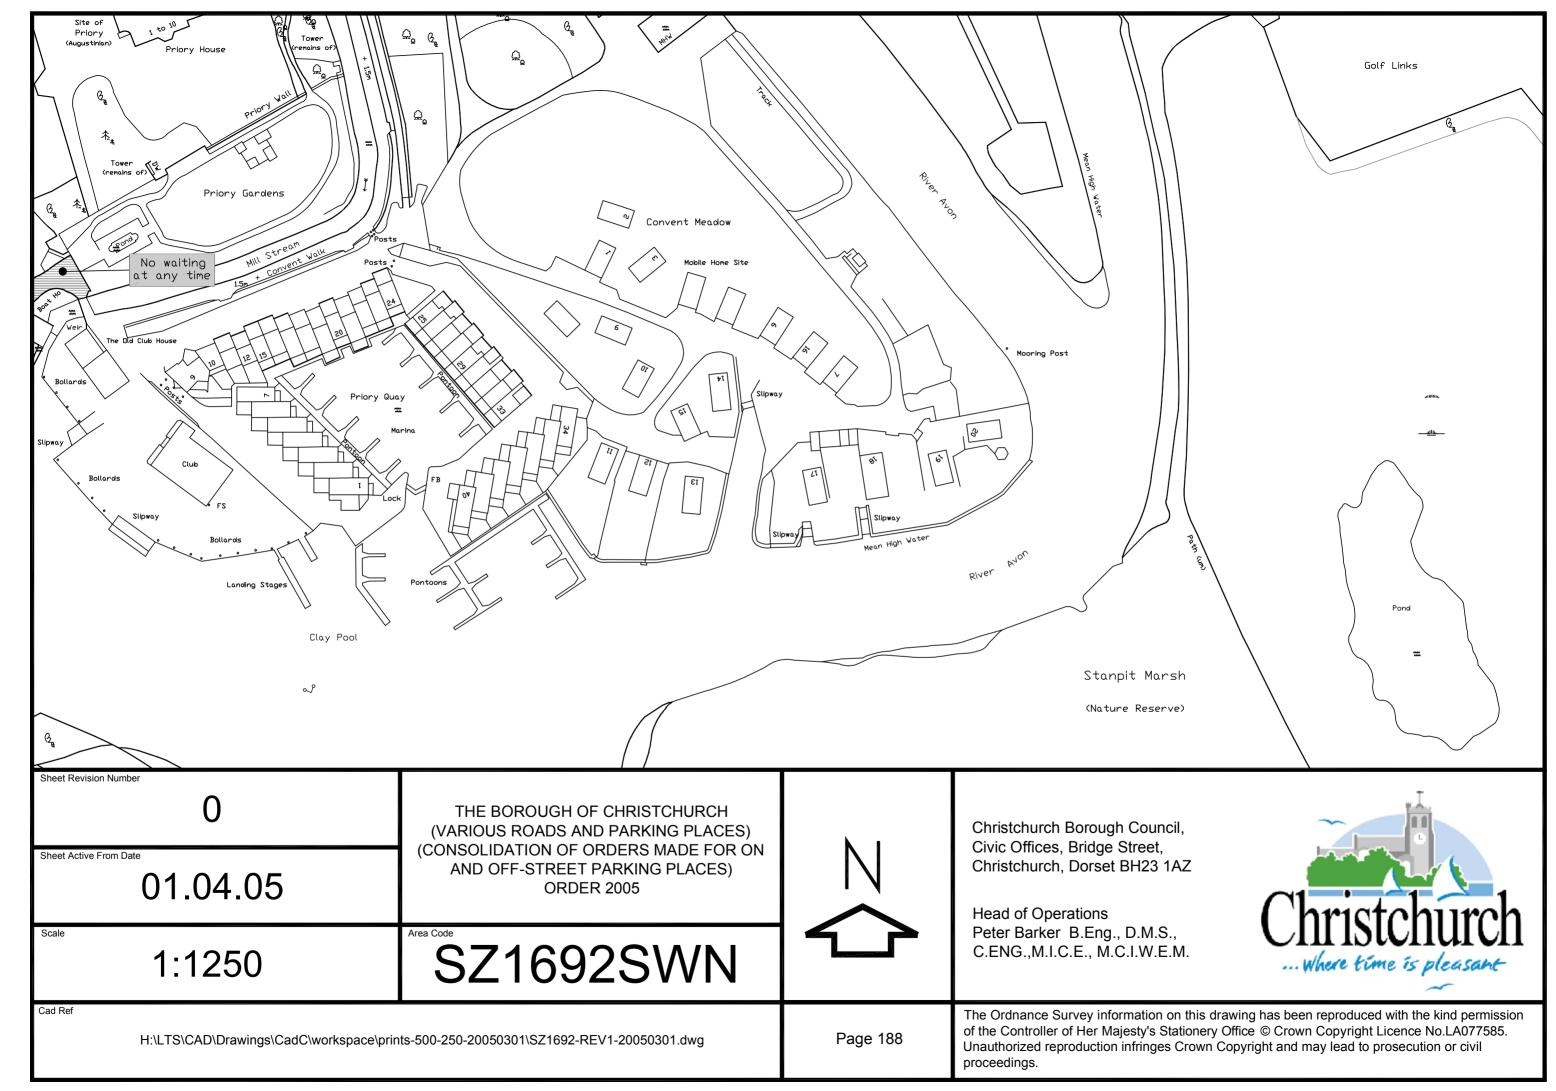

Christchurch Bay

THE BOROUGH OF CHRISTCHURCH (VARIOUS ROADS AND PARKING PLACES) (CONSOLIDATION OF ORDERS MADE FOR ON AND OFF-STREET PARKING PLACES) ORDER 2005

Scale

1:1250

Area Code

SZ1992SWN

Cad Ref

Christchurch Borough Council, Civic Offices, Bridge Street, Christchurch, Dorset BH23 1AZ

Head of Operations
Peter Barker B.Eng., D.M.S.,
C.ENG.,M.I.C.E., M.C.I.W.E.M.

 $H:\LTS\CAD\Drawings\CadC\workspace\prints-500-250-20050301\SZ1992-REV1-20050301.dwg$ 

Page 243

The Ordnance Survey information on this drawing has been reproduced with the kind permission of the Controller of Her Majesty's Stationery Office © Crown Copyright Licence No.LA077585. Unauthorized reproduction infringes Crown Copyright and may lead to prosecution or civil proceedings.