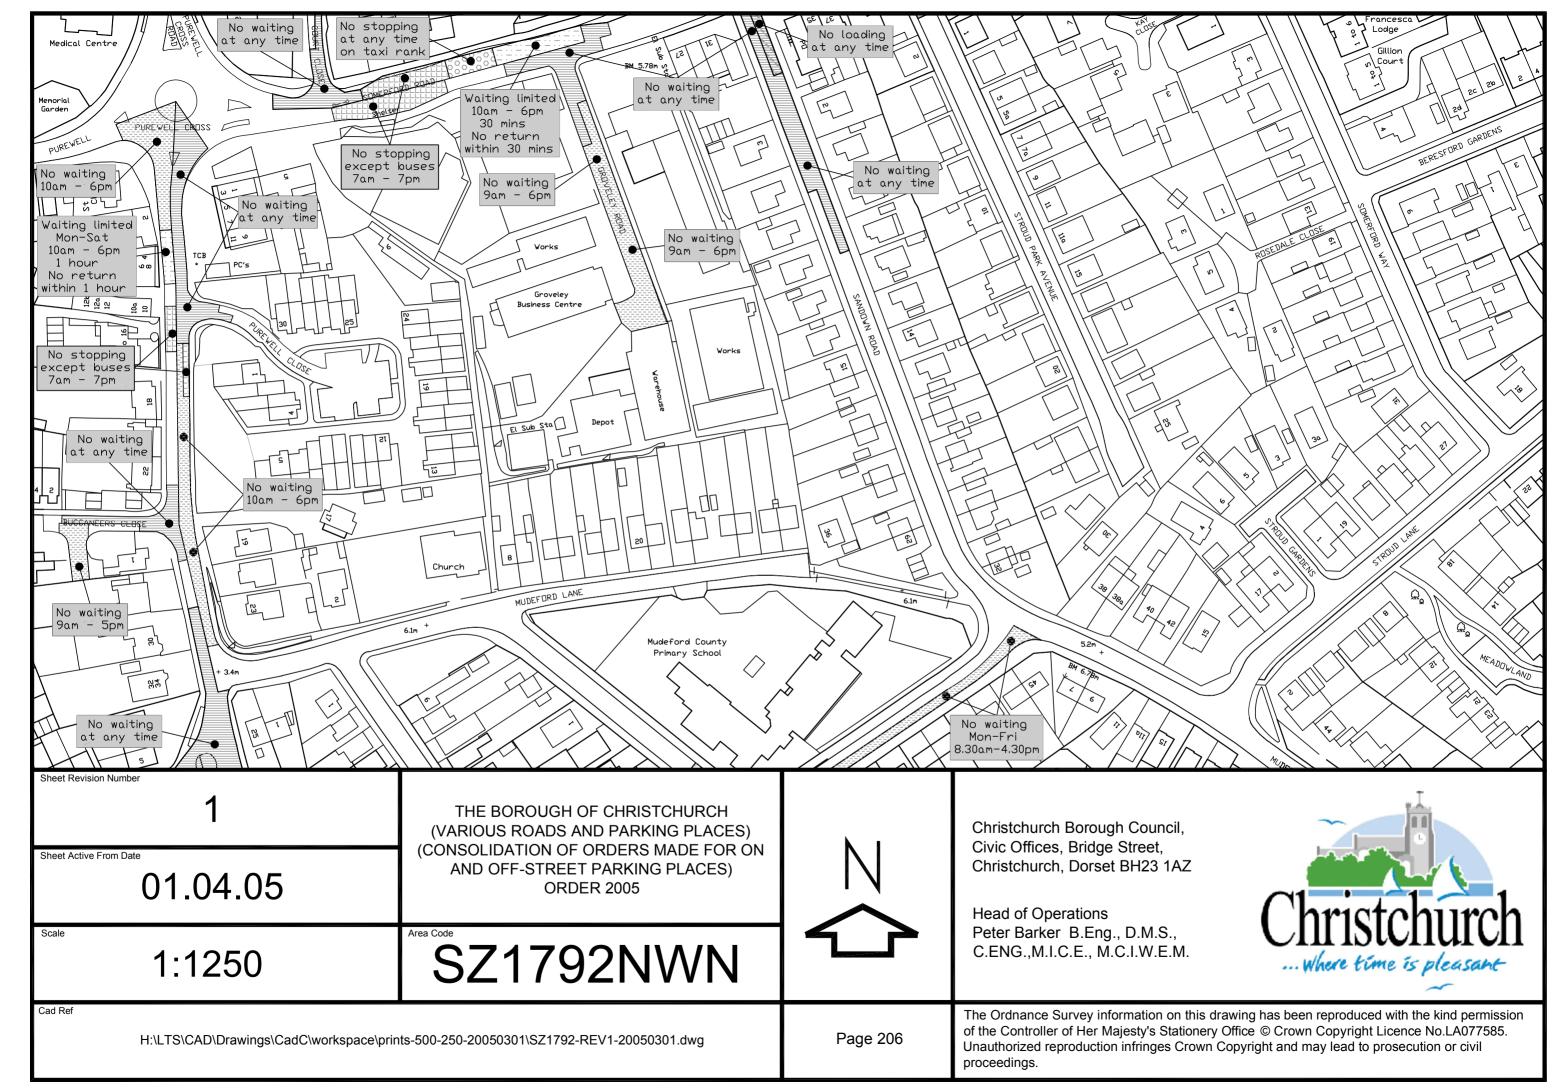

Christchurch Bay

THE BOROUGH OF CHRISTCHURCH (VARIOUS ROADS AND PARKING PLACES) (CONSOLIDATION OF ORDERS MADE FOR ON AND OFF-STREET PARKING PLACES) ORDER 2005

Scale

1:1250

Area Code

SZ1992SWN

Cad Ref

Christchurch Borough Council, Civic Offices, Bridge Street, Christchurch, Dorset BH23 1AZ

Head of Operations
Peter Barker B.Eng., D.M.S.,
C.ENG.,M.I.C.E., M.C.I.W.E.M.

 $H:\LTS\CAD\Drawings\CadC\workspace\prints-500-250-20050301\SZ1992-REV1-20050301.dwg$ 

Page 243

The Ordnance Survey information on this drawing has been reproduced with the kind permission of the Controller of Her Majesty's Stationery Office © Crown Copyright Licence No.LA077585. Unauthorized reproduction infringes Crown Copyright and may lead to prosecution or civil proceedings.