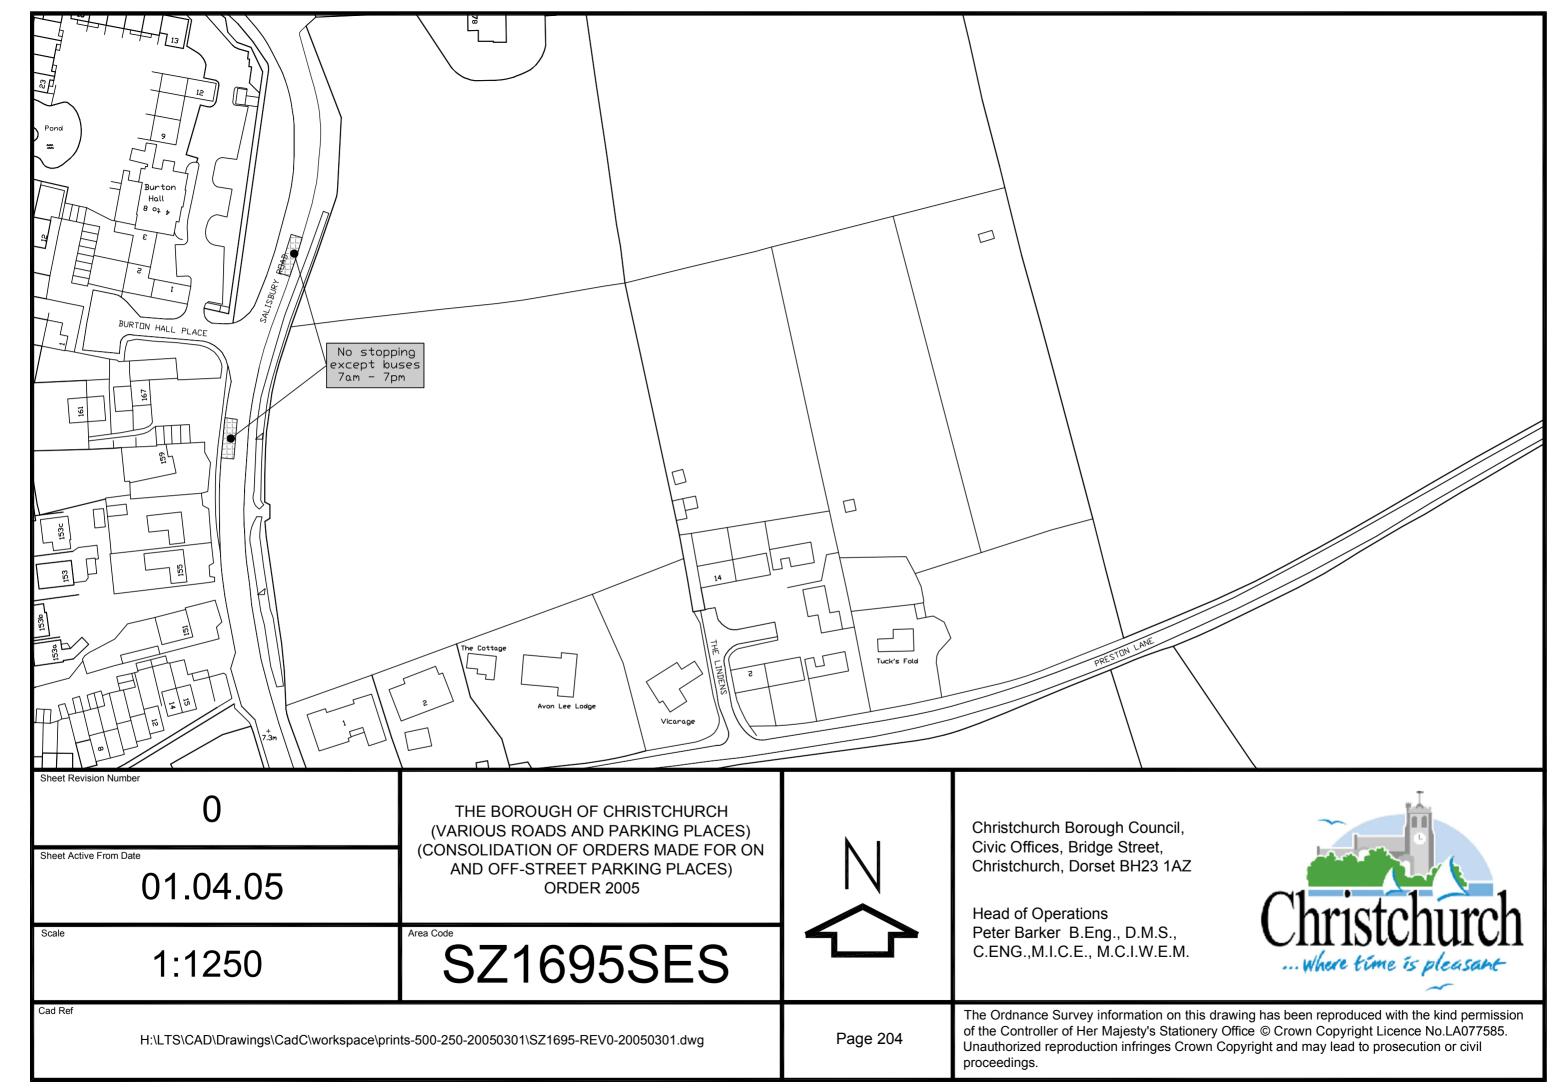

Christchurch Bay

THE BOROUGH OF CHRISTCHURCH (VARIOUS ROADS AND PARKING PLACES) (CONSOLIDATION OF ORDERS MADE FOR ON AND OFF-STREET PARKING PLACES) ORDER 2005

Scale

1:1250

Area Code

SZ1992SWN

Cad Ref

Christchurch Borough Council, Civic Offices, Bridge Street, Christchurch, Dorset BH23 1AZ

Head of Operations
Peter Barker B.Eng., D.M.S.,
C.ENG.,M.I.C.E., M.C.I.W.E.M.

 $H:\LTS\CAD\Drawings\CadC\workspace\prints-500-250-20050301\SZ1992-REV1-20050301.dwg$ 

Page 243

The Ordnance Survey information on this drawing has been reproduced with the kind permission of the Controller of Her Majesty's Stationery Office © Crown Copyright Licence No.LA077585. Unauthorized reproduction infringes Crown Copyright and may lead to prosecution or civil proceedings.