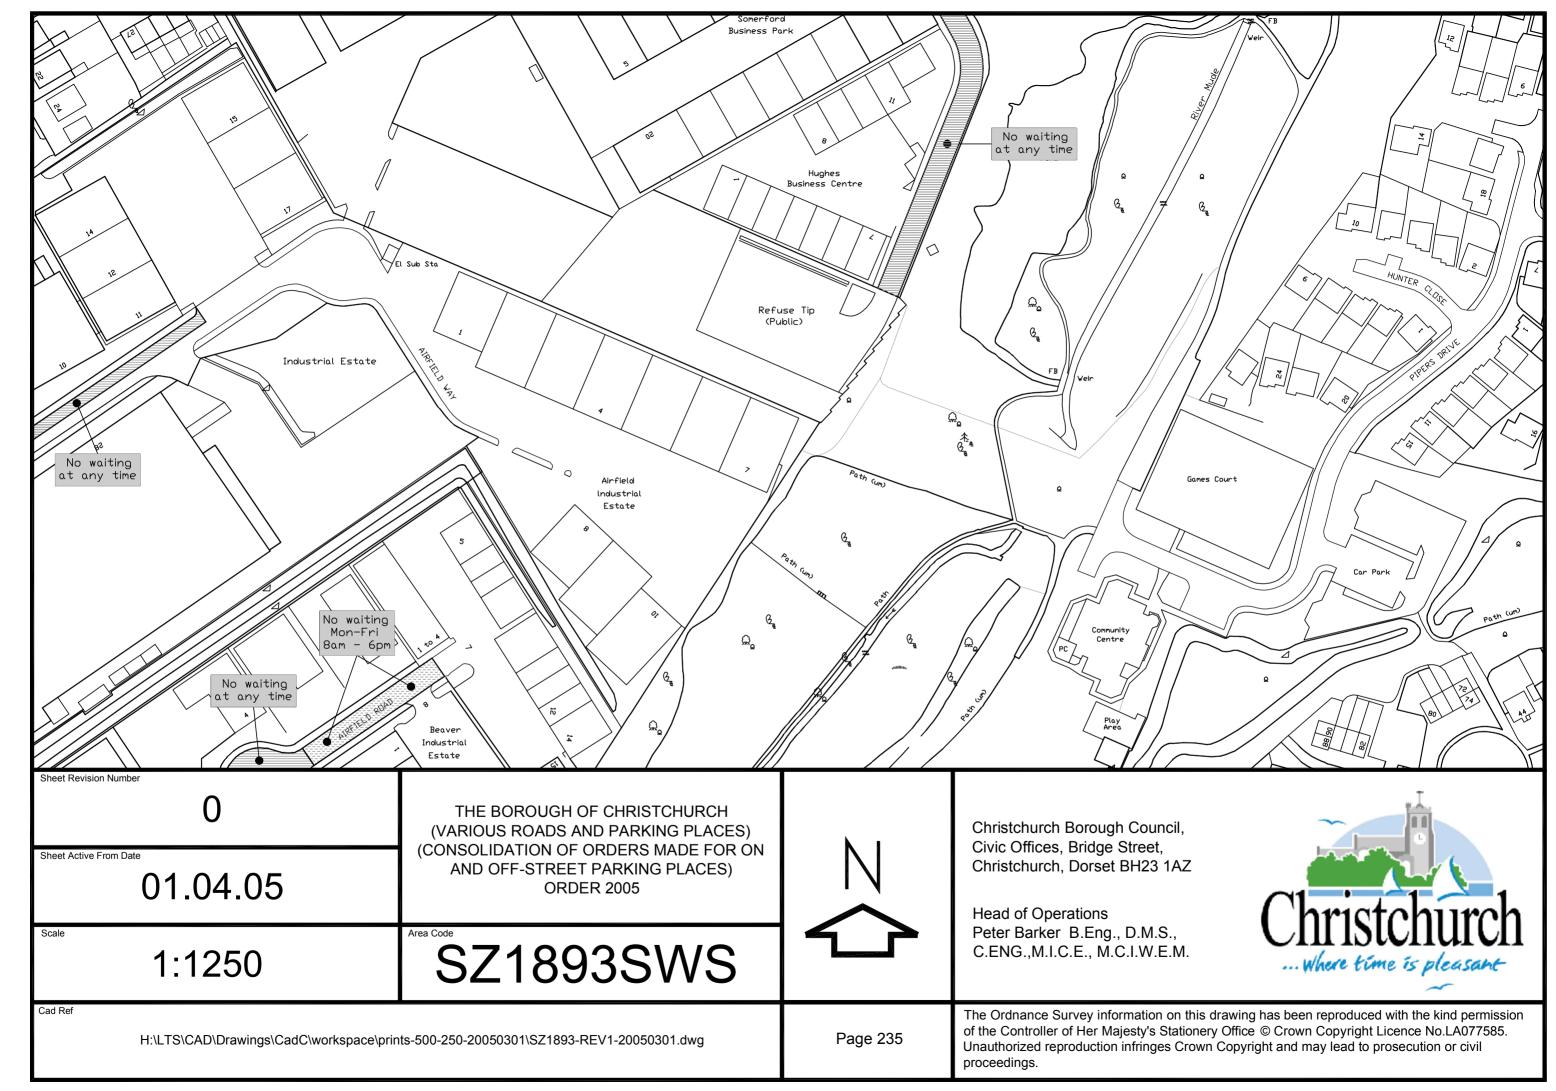

Christchurch Bay

THE BOROUGH OF CHRISTCHURCH (VARIOUS ROADS AND PARKING PLACES) (CONSOLIDATION OF ORDERS MADE FOR ON AND OFF-STREET PARKING PLACES) ORDER 2005

Scale

1:1250

Area Code

SZ1992SWN

Cad Ref



Christchurch Borough Council, Civic Offices, Bridge Street, Christchurch, Dorset BH23 1AZ

Head of Operations
Peter Barker B.Eng., D.M.S.,
C.ENG.,M.I.C.E., M.C.I.W.E.M.



 $H:\LTS\CAD\Drawings\CadC\workspace\prints-500-250-20050301\SZ1992-REV1-20050301.dwg$ 

Page 243

The Ordnance Survey information on this drawing has been reproduced with the kind permission of the Controller of Her Majesty's Stationery Office © Crown Copyright Licence No.LA077585. Unauthorized reproduction infringes Crown Copyright and may lead to prosecution or civil proceedings.