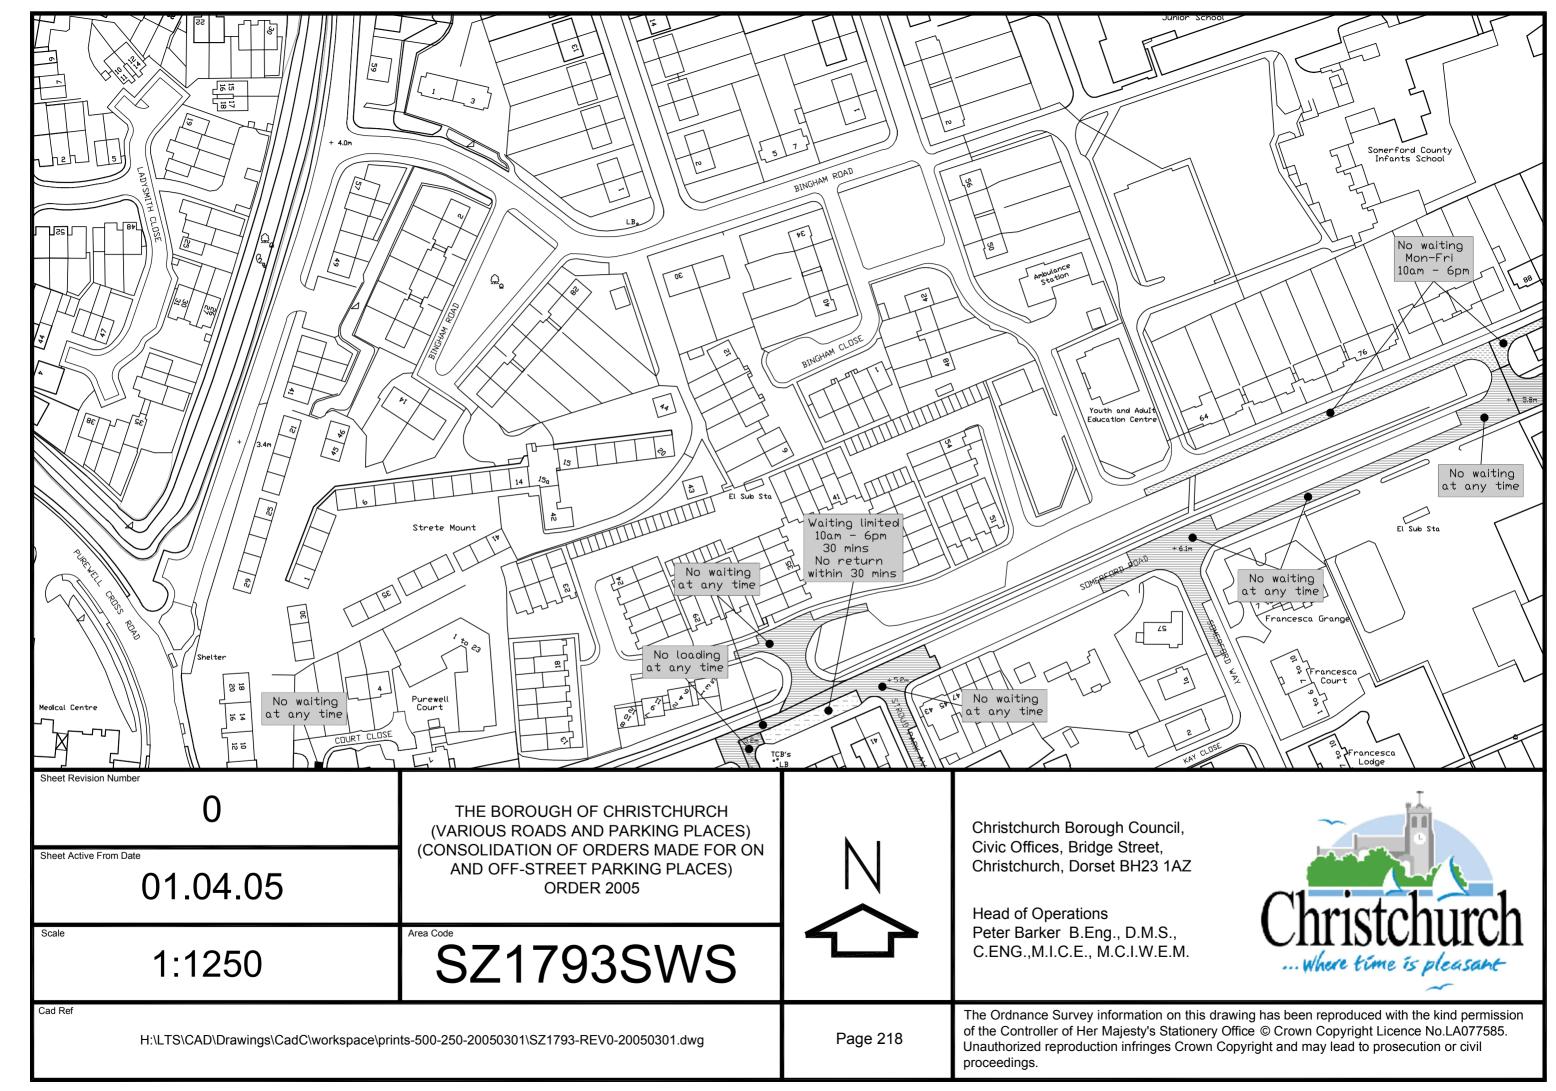

Christchurch Bay

THE BOROUGH OF CHRISTCHURCH (VARIOUS ROADS AND PARKING PLACES) (CONSOLIDATION OF ORDERS MADE FOR ON AND OFF-STREET PARKING PLACES) ORDER 2005

Scale

1:1250

Area Code

SZ1992SWN

Cad Ref

Christchurch Borough Council, Civic Offices, Bridge Street, Christchurch, Dorset BH23 1AZ

Head of Operations
Peter Barker B.Eng., D.M.S.,
C.ENG.,M.I.C.E., M.C.I.W.E.M.

 $H:\LTS\CAD\Drawings\CadC\workspace\prints-500-250-20050301\SZ1992-REV1-20050301.dwg$ 

Page 243

The Ordnance Survey information on this drawing has been reproduced with the kind permission of the Controller of Her Majesty's Stationery Office © Crown Copyright Licence No.LA077585. Unauthorized reproduction infringes Crown Copyright and may lead to prosecution or civil proceedings.