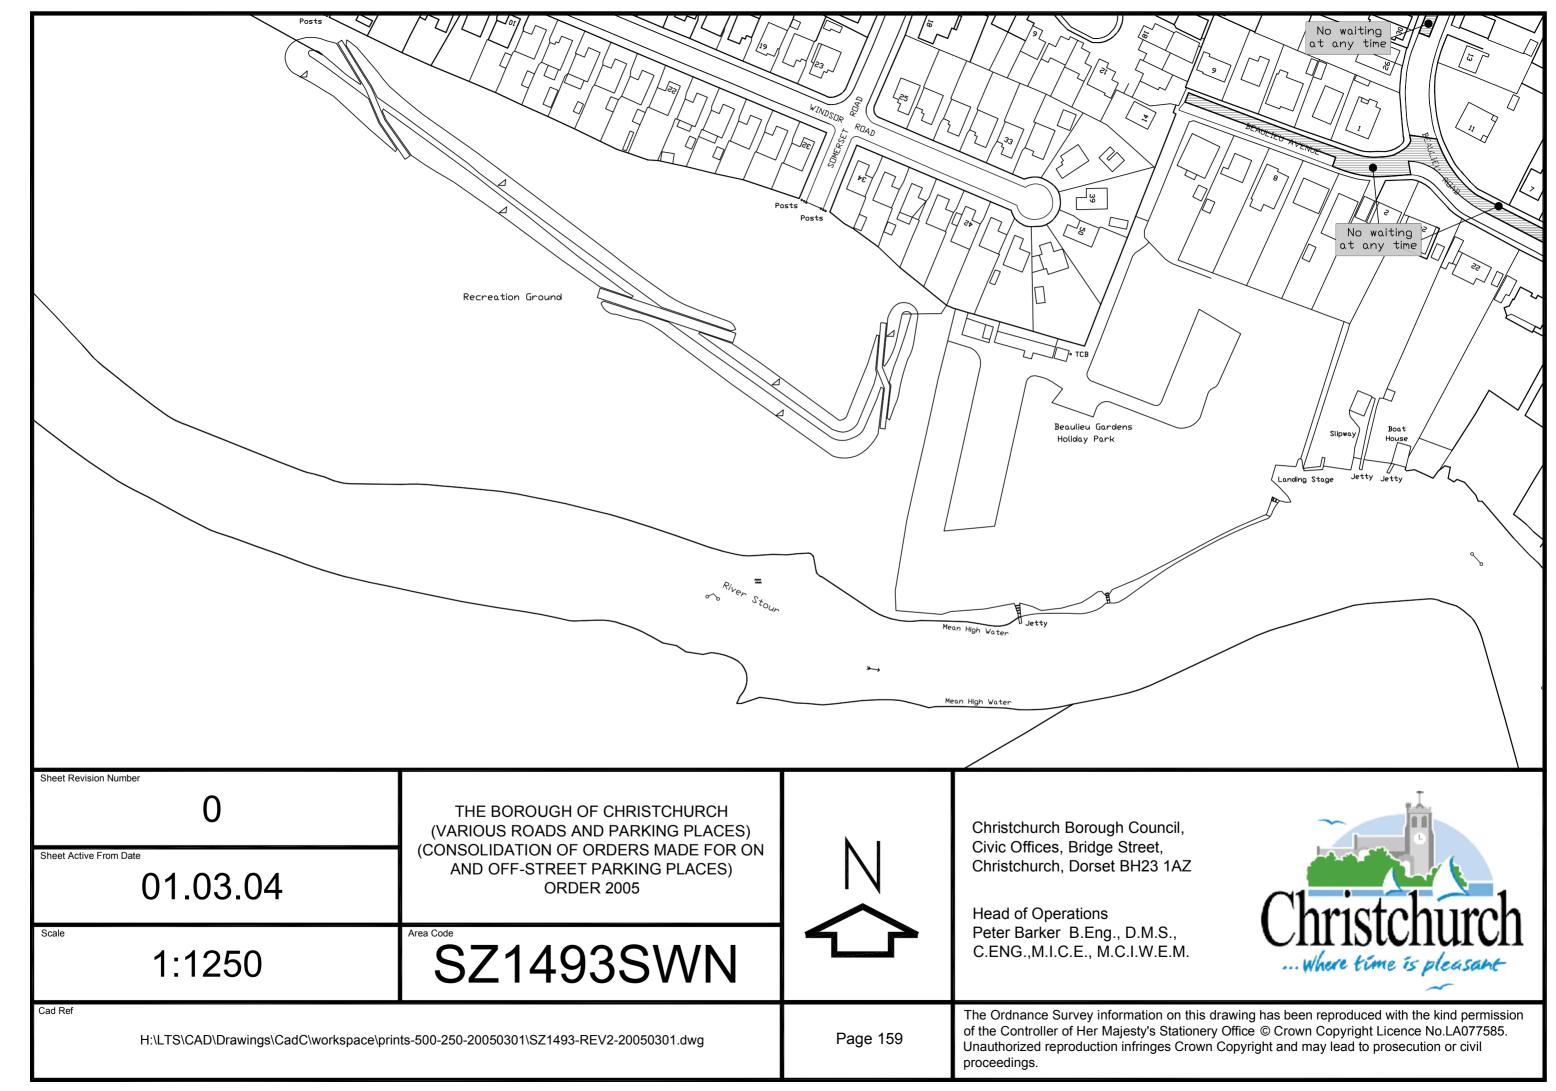

Christchurch Bay

THE BOROUGH OF CHRISTCHURCH (VARIOUS ROADS AND PARKING PLACES) (CONSOLIDATION OF ORDERS MADE FOR ON AND OFF-STREET PARKING PLACES) ORDER 2005

Scale

1:1250

Area Code

SZ1992SWN

Cad Ref



Christchurch Borough Council, Civic Offices, Bridge Street, Christchurch, Dorset BH23 1AZ

Head of Operations
Peter Barker B.Eng., D.M.S.,
C.ENG.,M.I.C.E., M.C.I.W.E.M.



 $H:\LTS\CAD\Drawings\CadC\workspace\prints-500-250-20050301\SZ1992-REV1-20050301.dwg$ 

Page 243

The Ordnance Survey information on this drawing has been reproduced with the kind permission of the Controller of Her Majesty's Stationery Office © Cr