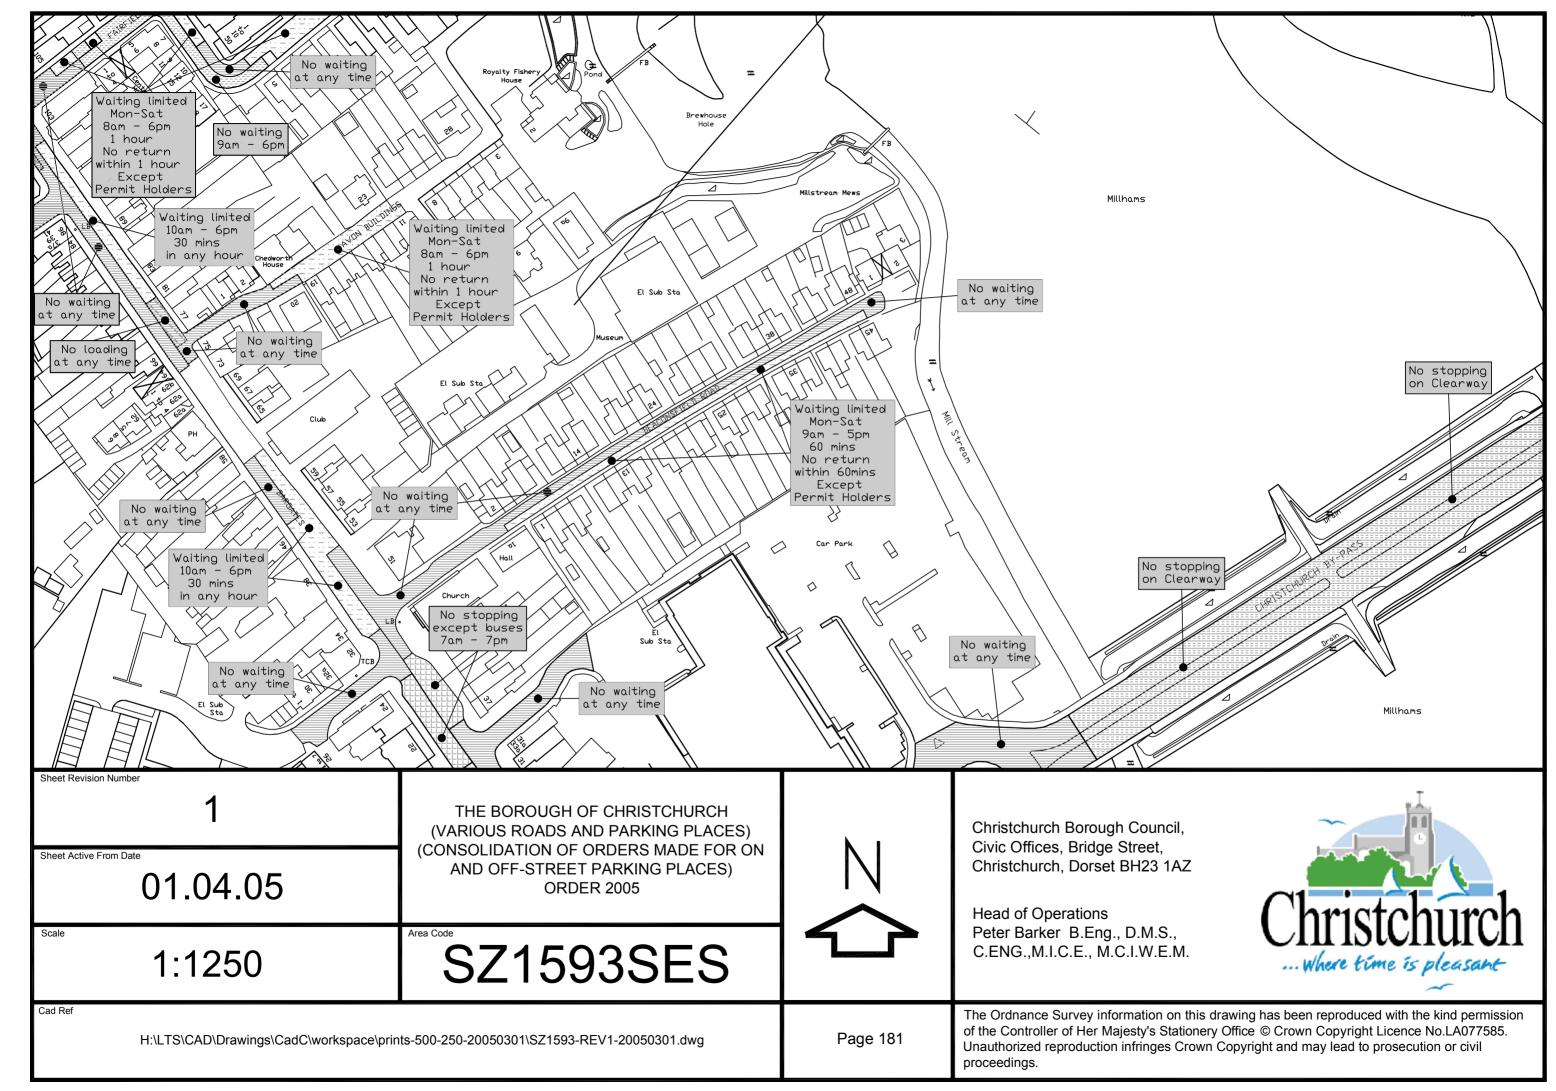

Christchurch Bay

THE BOROUGH OF CHRISTCHURCH (VARIOUS ROADS AND PARKING PLACES) (CONSOLIDATION OF ORDERS MADE FOR ON AND OFF-STREET PARKING PLACES) ORDER 2005

Scale

1:1250

Area Code

SZ1992SWN

Cad Ref

Christchurch Borough Council, Civic Offices, Bridge Street, Christchurch, Dorset BH23 1AZ

Head of Operations
Peter Barker B.Eng., D.M.S.,
C.ENG.,M.I.C.E., M.C.I.W.E.M.

 $H:\LTS\CAD\Drawings\CadC\workspace\prints-500-250-20050301\SZ1992-REV1-20050301.dwg$ 

Page 243

The Ordnance Survey information on this drawing has been reproduced with the kind permission of the Controller of Her Majesty's Stationery Office © Crown Copyright Licence No.LA077585. Unauthorized reproduction infringes Crown Copyright and may lead to prosecution or civil proceedings.