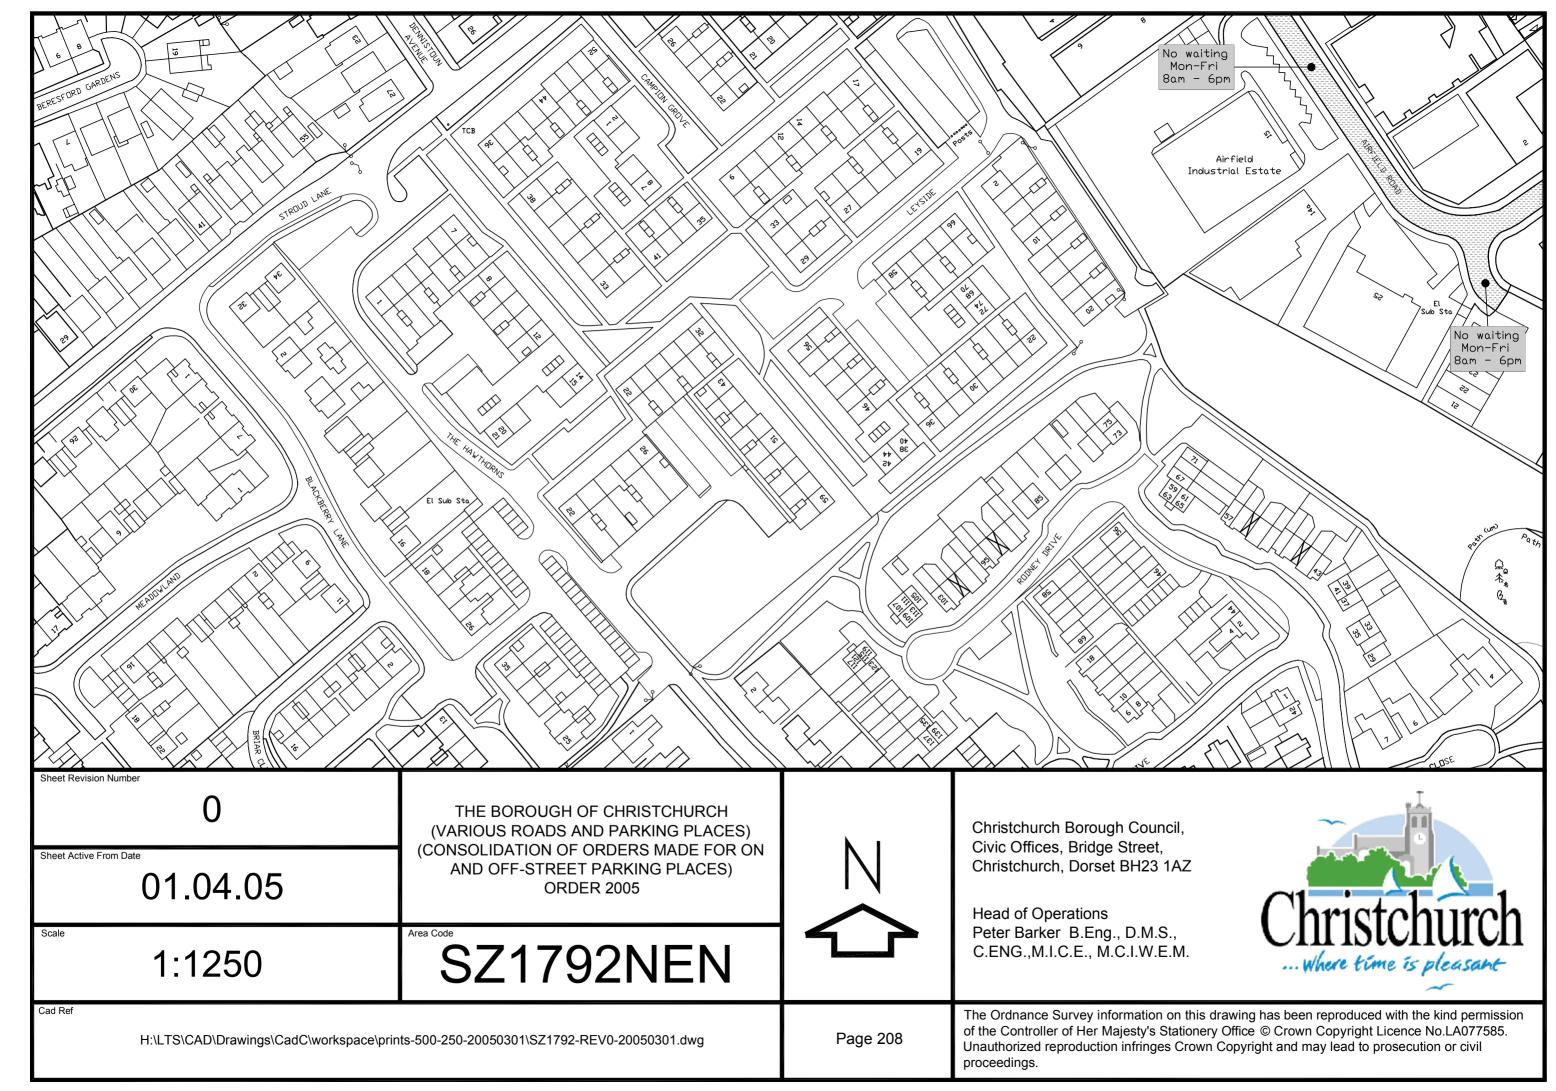

Christchurch Bay

THE BOROUGH OF CHRISTCHURCH (VARIOUS ROADS AND PARKING PLACES) (CONSOLIDATION OF ORDERS MADE FOR ON AND OFF-STREET PARKING PLACES) ORDER 2005

Scale

1:1250

Area Code

SZ1992SWN

Cad Ref

Christchurch Borough Council, Civic Offices, Bridge Street, Christchurch, Dorset BH23 1AZ

Head of Operations
Peter Barker B.Eng., D.M.S.,
C.ENG.,M.I.C.E., M.C.I.W.E.M.

 $H:\LTS\CAD\Drawings\CadC\workspace\prints-500-250-20050301\SZ1992-REV1-20050301.dwg$ 

Page 243

The Ordnance Survey information on this drawing has been reproduced with the kind permission of the Controller of Her Majesty's Stationery Office © Crown Copyright Licence No.LA077585. Unauthorized reproduction infringes Crown Copyright and may lead to prosecution or civil proceedings.