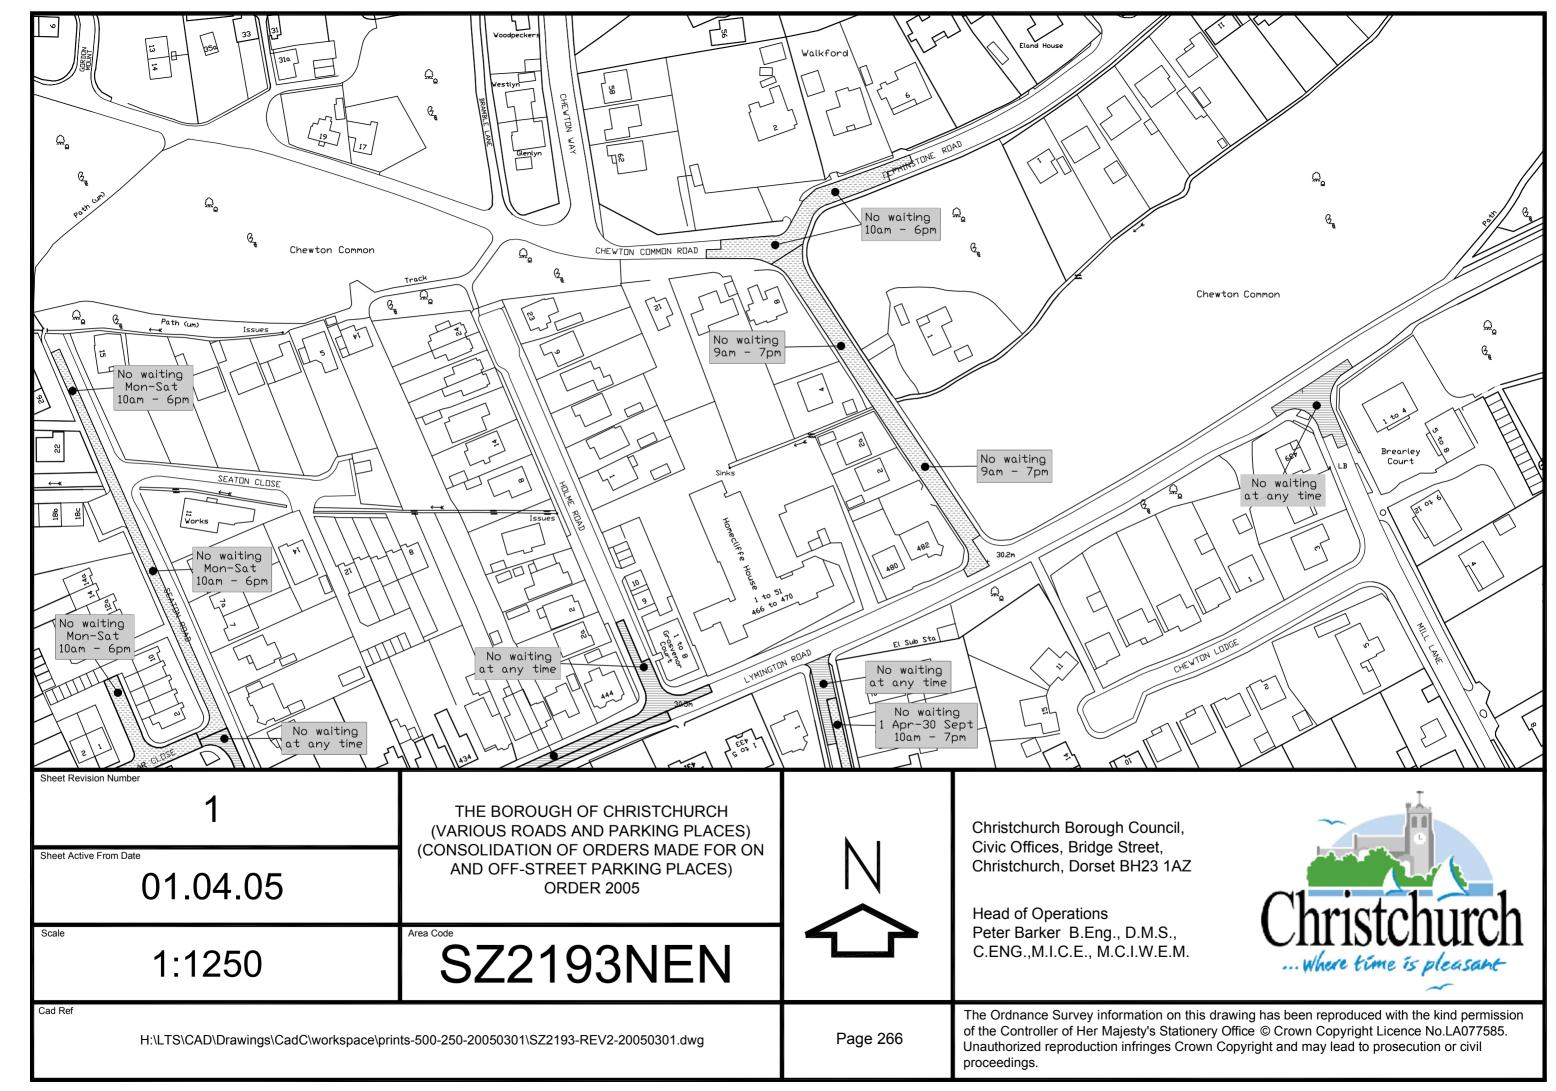

Christchurch Bay

THE BOROUGH OF CHRISTCHURCH (VARIOUS ROADS AND PARKING PLACES) (CONSOLIDATION OF ORDERS MADE FOR ON AND OFF-STREET PARKING PLACES) ORDER 2005

Scale

1:1250

Area Code

SZ1992SWN

Cad Ref

Christchurch Borough Council, Civic Offices, Bridge Street, Christchurch, Dorset BH23 1AZ

Head of Operations
Peter Barker B.Eng., D.M.S.,
C.ENG.,M.I.C.E., M.C.I.W.E.M.

 $H:\LTS\CAD\Drawings\CadC\workspace\prints-500-250-20050301\SZ1992-REV1-20050301.dwg$ 

Page 243

The Ordnance Survey information on this drawing has been reproduced with the kind permission of the Controller of Her Majesty's Stationery Office © Crown Copyright Licence No.LA077585. Unauthorized reproduction infringes Crown Copyright and may lead to prosecution or civil proceedings.