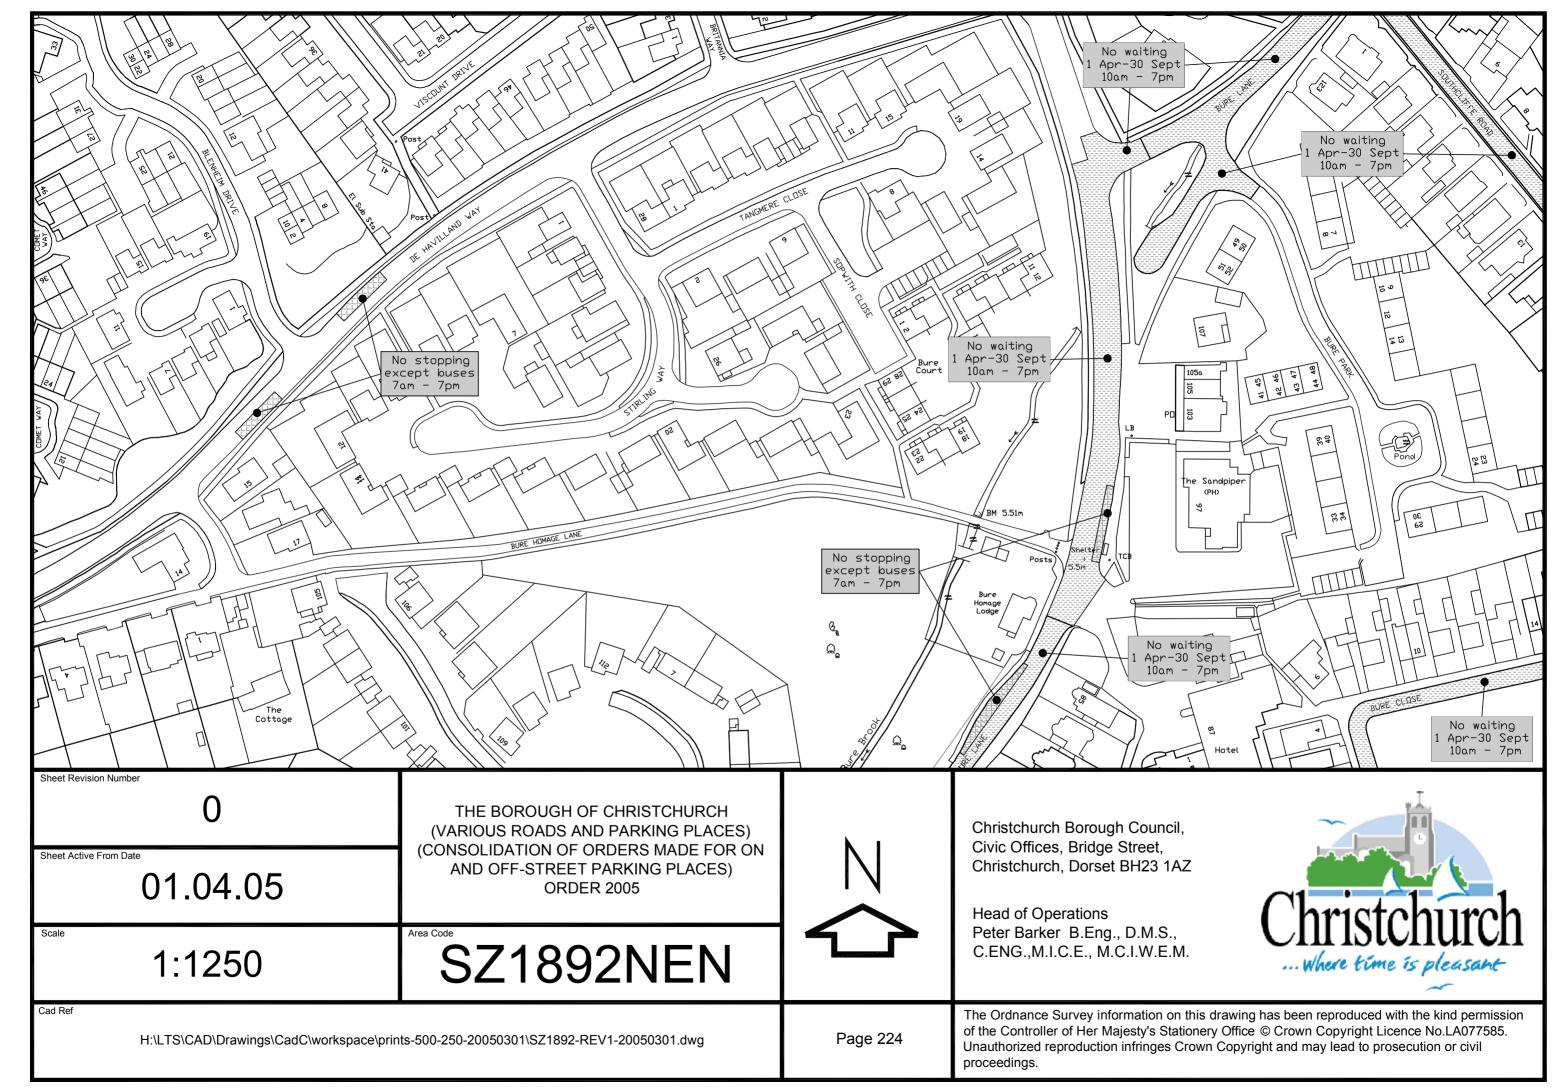

Christchurch Bay

THE BOROUGH OF CHRISTCHURCH (VARIOUS ROADS AND PARKING PLACES) (CONSOLIDATION OF ORDERS MADE FOR ON AND OFF-STREET PARKING PLACES) ORDER 2005

Scale

1:1250

Area Code

SZ1992SWN

Cad Ref

Christchurch Borough Council, Civic Offices, Bridge Street, Christchurch, Dorset BH23 1AZ

Head of Operations
Peter Barker B.Eng., D.M.S.,
C.ENG.,M.I.C.E., M.C.I.W.E.M.

 $H:\LTS\CAD\Drawings\CadC\workspace\prints-500-250-20050301\SZ1992-REV1-20050301.dwg$ 

Page 243

The Ordnance Survey information on this drawing has been reproduced with the kind permission of the Controller of Her Majesty's Stationery Office © Crown Copyright Licence No.LA077585. Unauthorized reproduction infringes Crown Copyright and may lead to prosecution or civil proceedings.