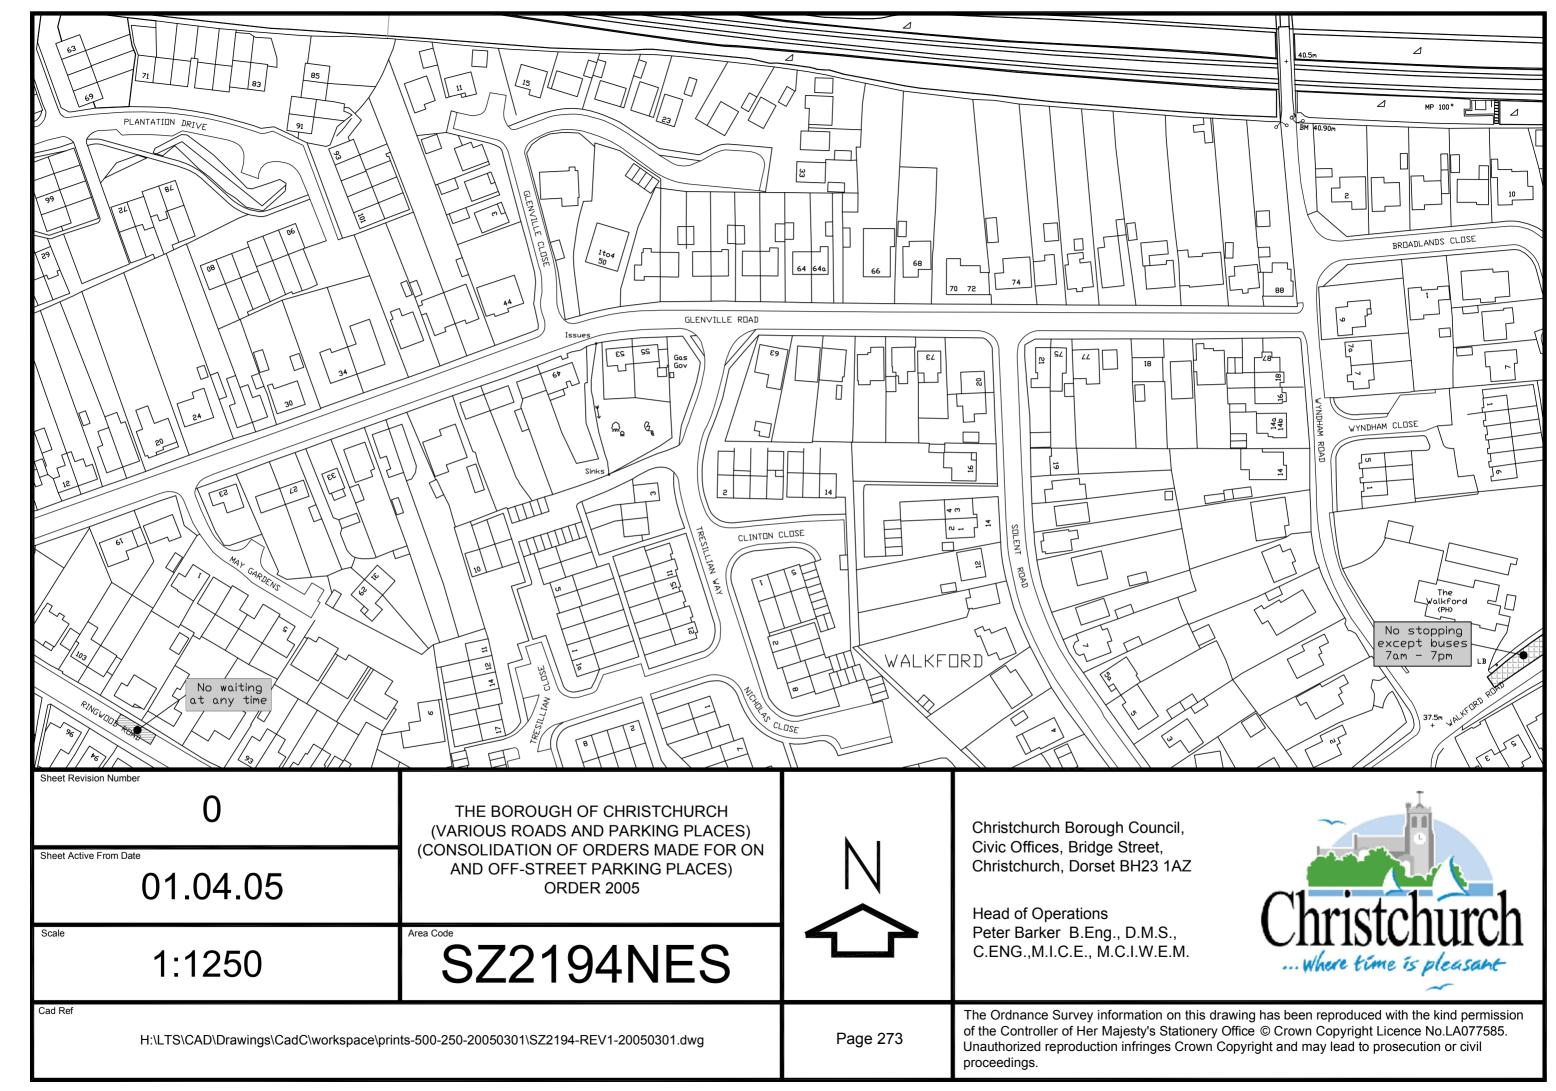

Christchurch Bay

THE BOROUGH OF CHRISTCHURCH (VARIOUS ROADS AND PARKING PLACES) (CONSOLIDATION OF ORDERS MADE FOR ON AND OFF-STREET PARKING PLACES) ORDER 2005

Scale

1:1250

Area Code

SZ1992SWN

Cad Ref

Christchurch Borough Council, Civic Offices, Bridge Street, Christchurch, Dorset BH23 1AZ

Head of Operations
Peter Barker B.Eng., D.M.S.,
C.ENG.,M.I.C.E., M.C.I.W.E.M.

 $H:\LTS\CAD\Drawings\CadC\workspace\prints-500-250-20050301\SZ1992-REV1-20050301.dwg$ 

Page 243

The Ordnance Survey information on this drawing has been reproduced with the kind permission of the Controller of Her Majesty's Stationery Office © Crown Copyright Licence No.LA077585. Unauthorized reproduction infringes Crown Copyright and may lead to prosecution or civil proceedings.