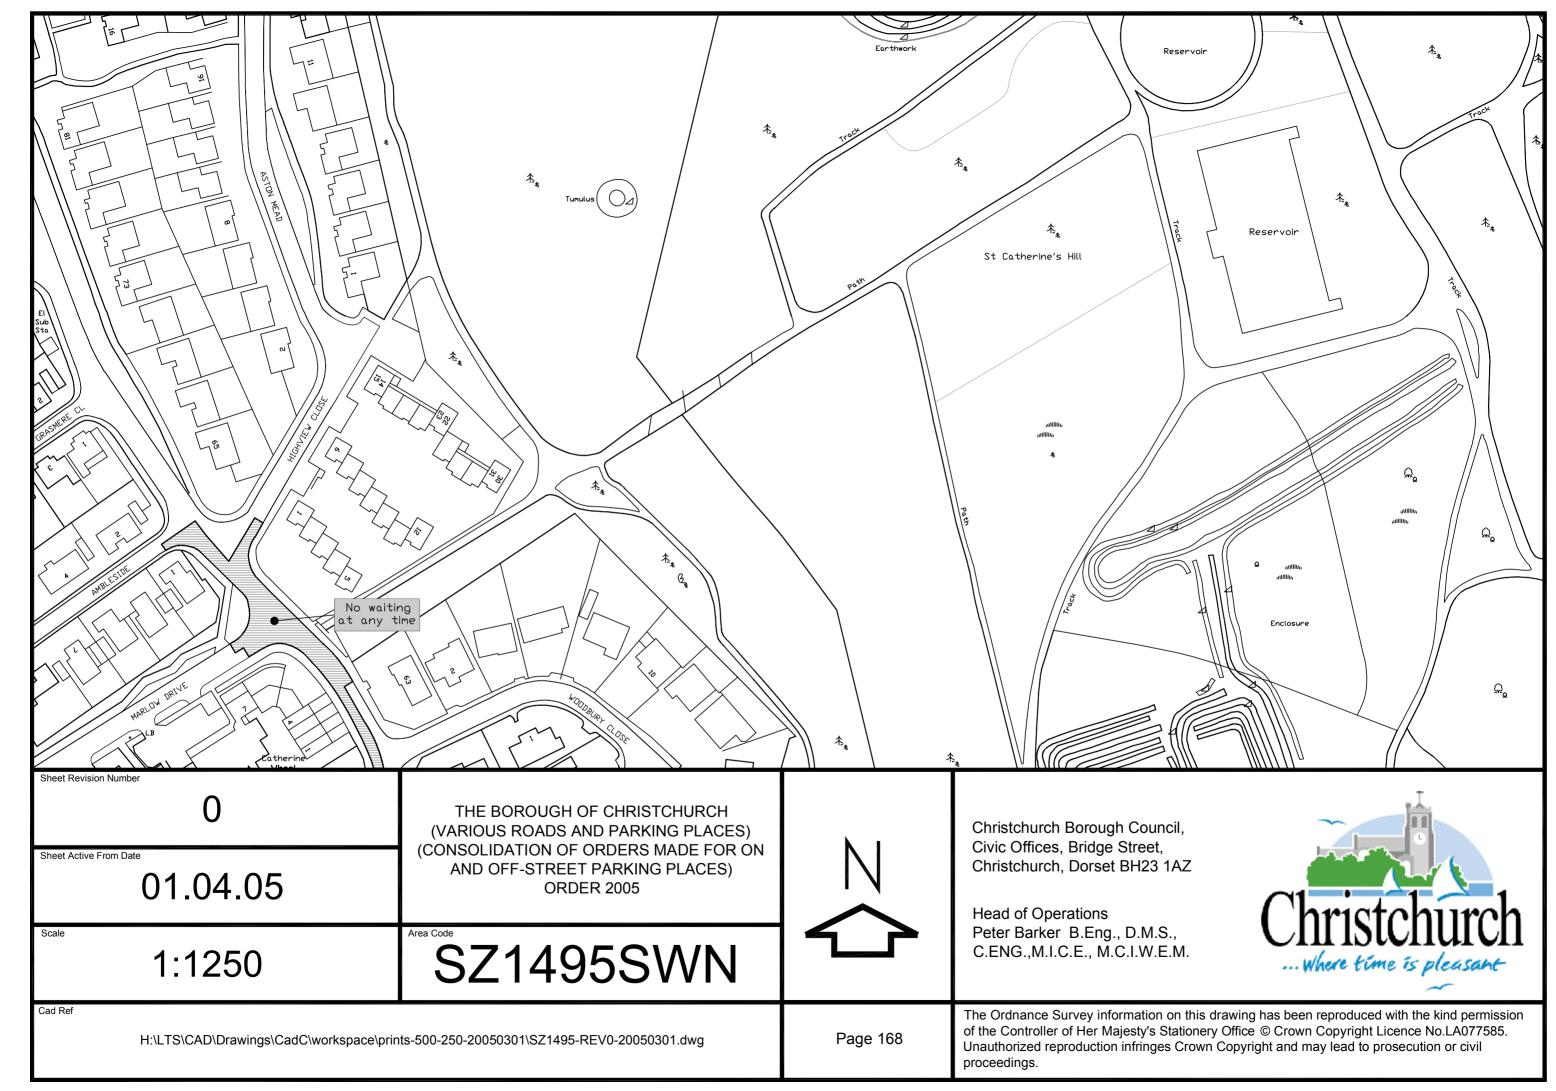

Christchurch Bay

THE BOROUGH OF CHRISTCHURCH (VARIOUS ROADS AND PARKING PLACES) (CONSOLIDATION OF ORDERS MADE FOR ON AND OFF-STREET PARKING PLACES) ORDER 2005

Scale

1:1250

Area Code

SZ1992SWN

Cad Ref

Christchurch Borough Council, Civic Offices, Bridge Street, Christchurch, Dorset BH23 1AZ

Head of Operations
Peter Barker B.Eng., D.M.S.,
C.ENG.,M.I.C.E., M.C.I.W.E.M.

 $H:\LTS\CAD\Drawings\CadC\workspace\prints-500-250-20050301\SZ1992-REV1-20050301.dwg$ 

Page 243

The Ordnance Survey information on this drawing has been reproduced with the kind permission of the Controller of Her Majesty's Stationery Office © Crown Copyright Licence No.LA077585. Unauthorized reproduction infringes Crown Copyright and may lead to prosecution or civil proceedings.