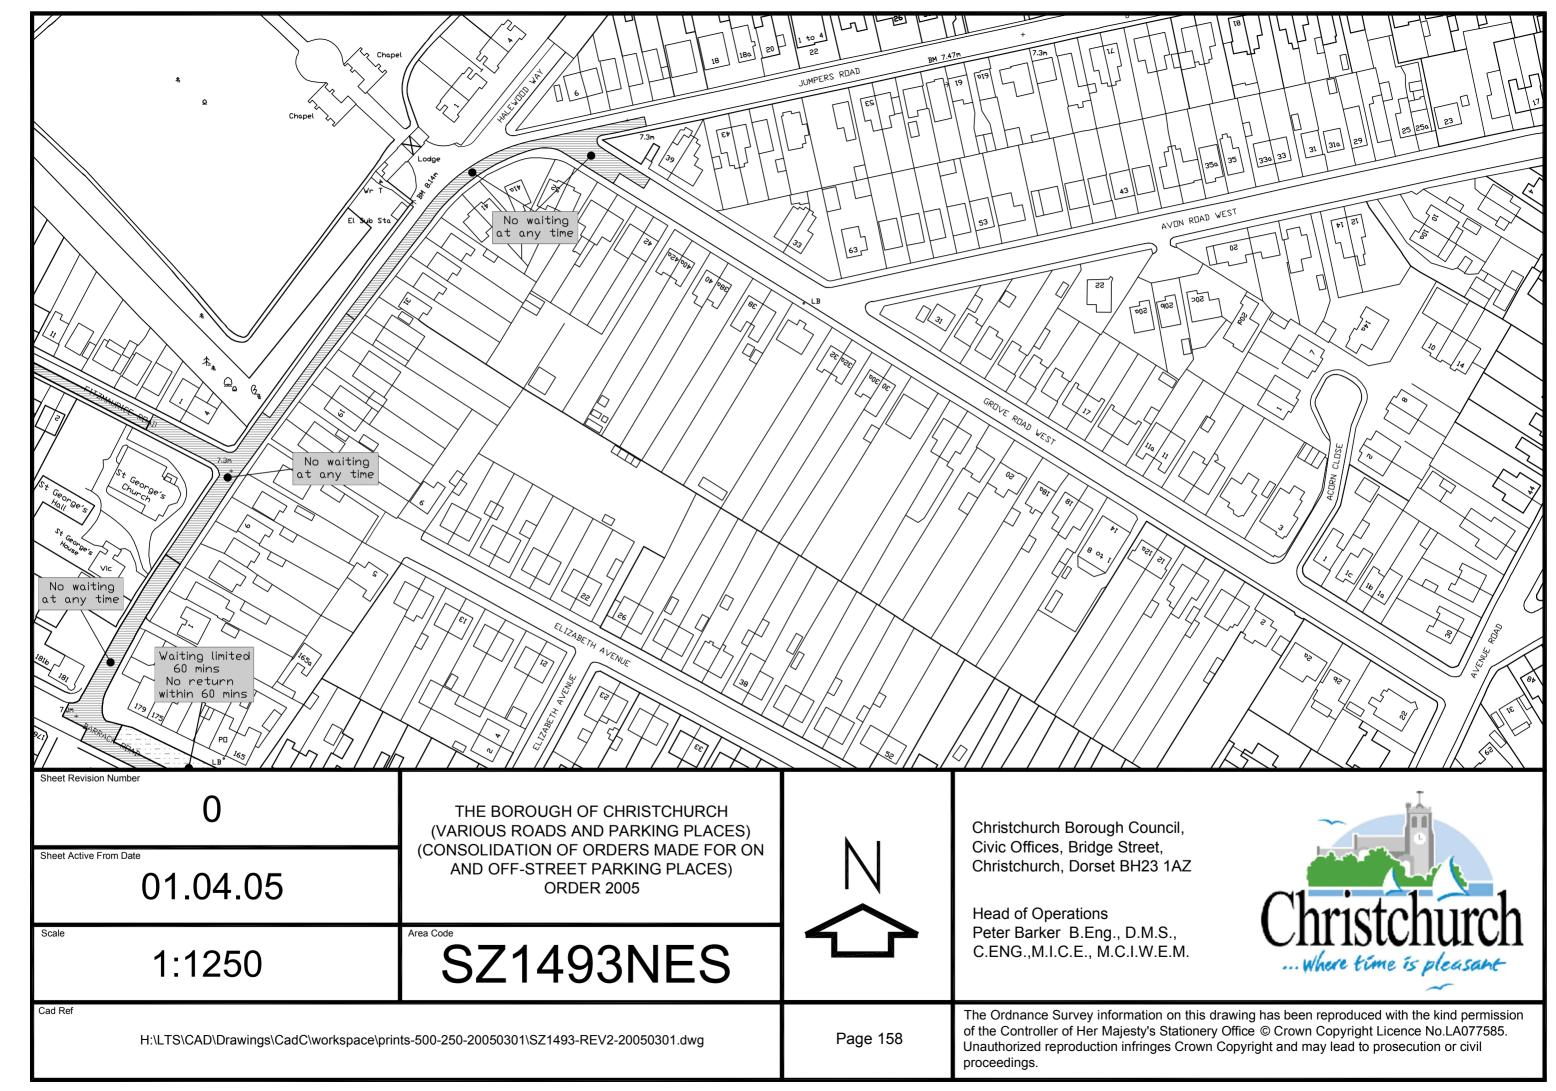

Christchurch Bay

THE BOROUGH OF CHRISTCHURCH (VARIOUS ROADS AND PARKING PLACES) (CONSOLIDATION OF ORDERS MADE FOR ON AND OFF-STREET PARKING PLACES) ORDER 2005

Scale

1:1250

Area Code

SZ1992SWN

Cad Ref



Christchurch Borough Council, Civic Offices, Bridge Street, Christchurch, Dorset BH23 1AZ

Head of Operations
Peter Barker B.Eng., D.M.S.,
C.ENG.,M.I.C.E., M.C.I.W.E.M.



 $H:\LTS\CAD\Drawings\CadC\workspace\prints-500-250-20050301\SZ1992-REV1-20050301.dwg$ 

Page 243

The Ordnance Survey information on this drawing has been reproduced with the kind permission of the Controller of Her Majesty's Stationery Office ©