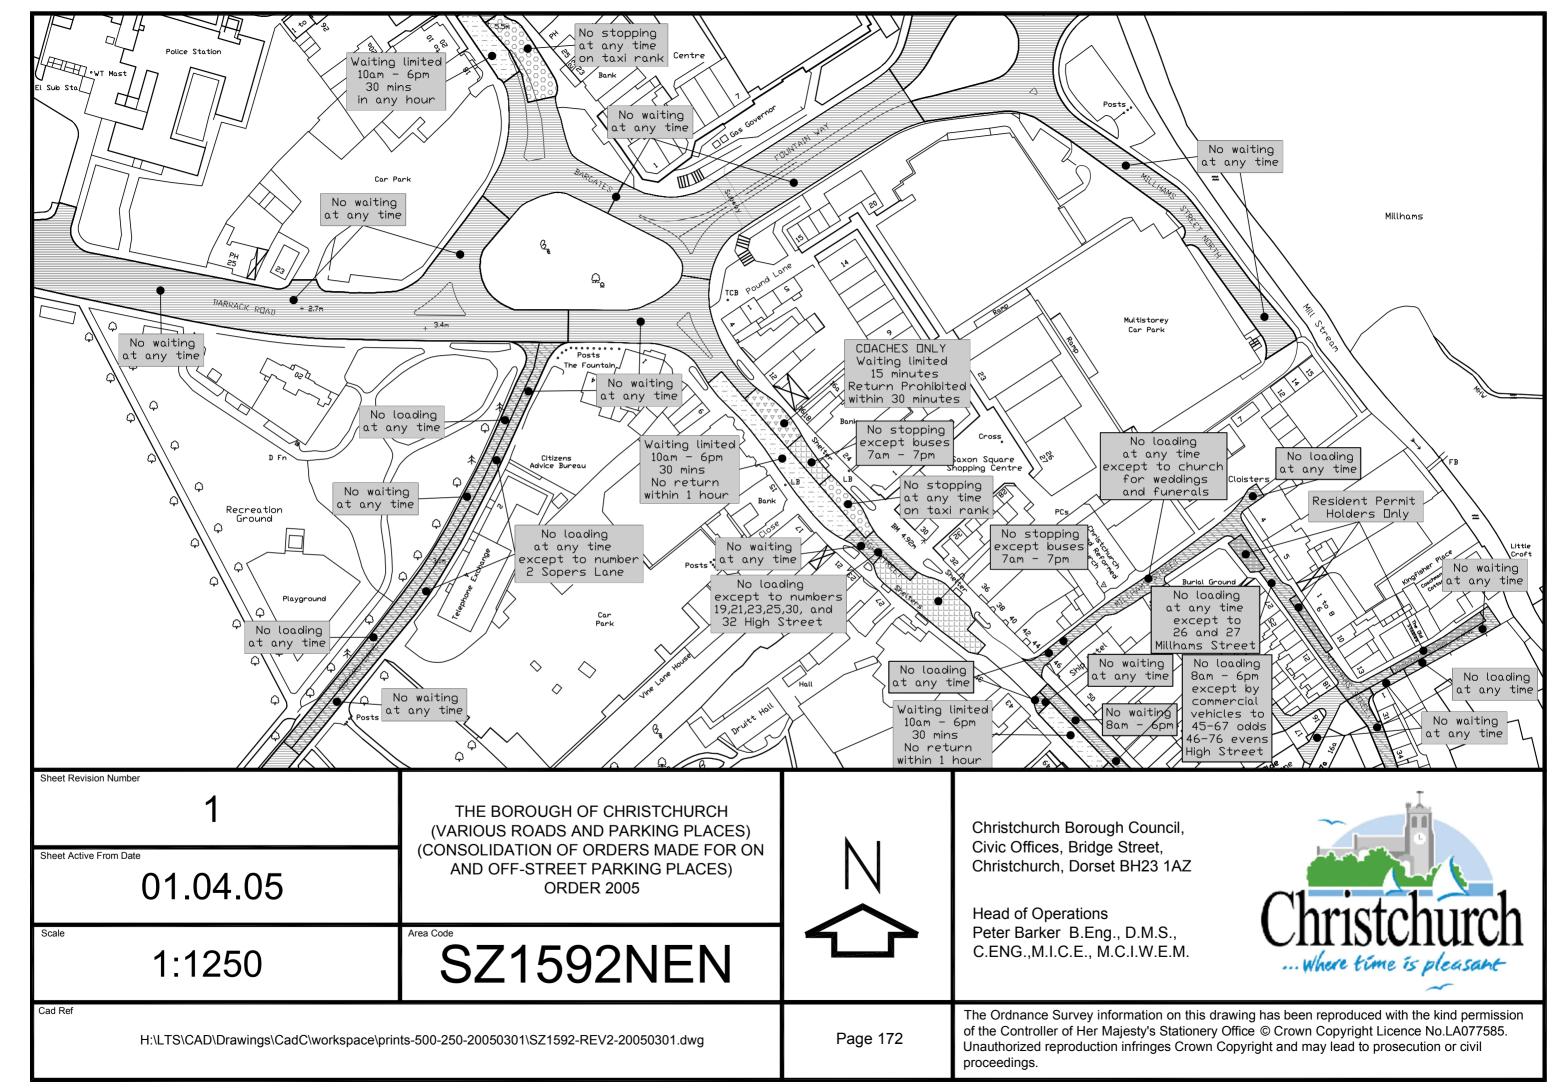

Christchurch Bay

THE BOROUGH OF CHRISTCHURCH (VARIOUS ROADS AND PARKING PLACES) (CONSOLIDATION OF ORDERS MADE FOR ON AND OFF-STREET PARKING PLACES) ORDER 2005

Scale

1:1250

Area Code

SZ1992SWN

Cad Ref

Christchurch Borough Council, Civic Offices, Bridge Street, Christchurch, Dorset BH23 1AZ

Head of Operations
Peter Barker B.Eng., D.M.S.,
C.ENG.,M.I.C.E., M.C.I.W.E.M.

 $H:\LTS\CAD\Drawings\CadC\workspace\prints-500-250-20050301\SZ1992-REV1-20050301.dwg$ 

Page 243

The Ordnance Survey information on this drawing has been reproduced with the kind permission of the Controller of Her Majesty's Stationery Office © Crown Copyright Licence No.LA077585. Unauthorized reproduction infringes Crown Copyright and may lead to prosecution or civil proceedings.