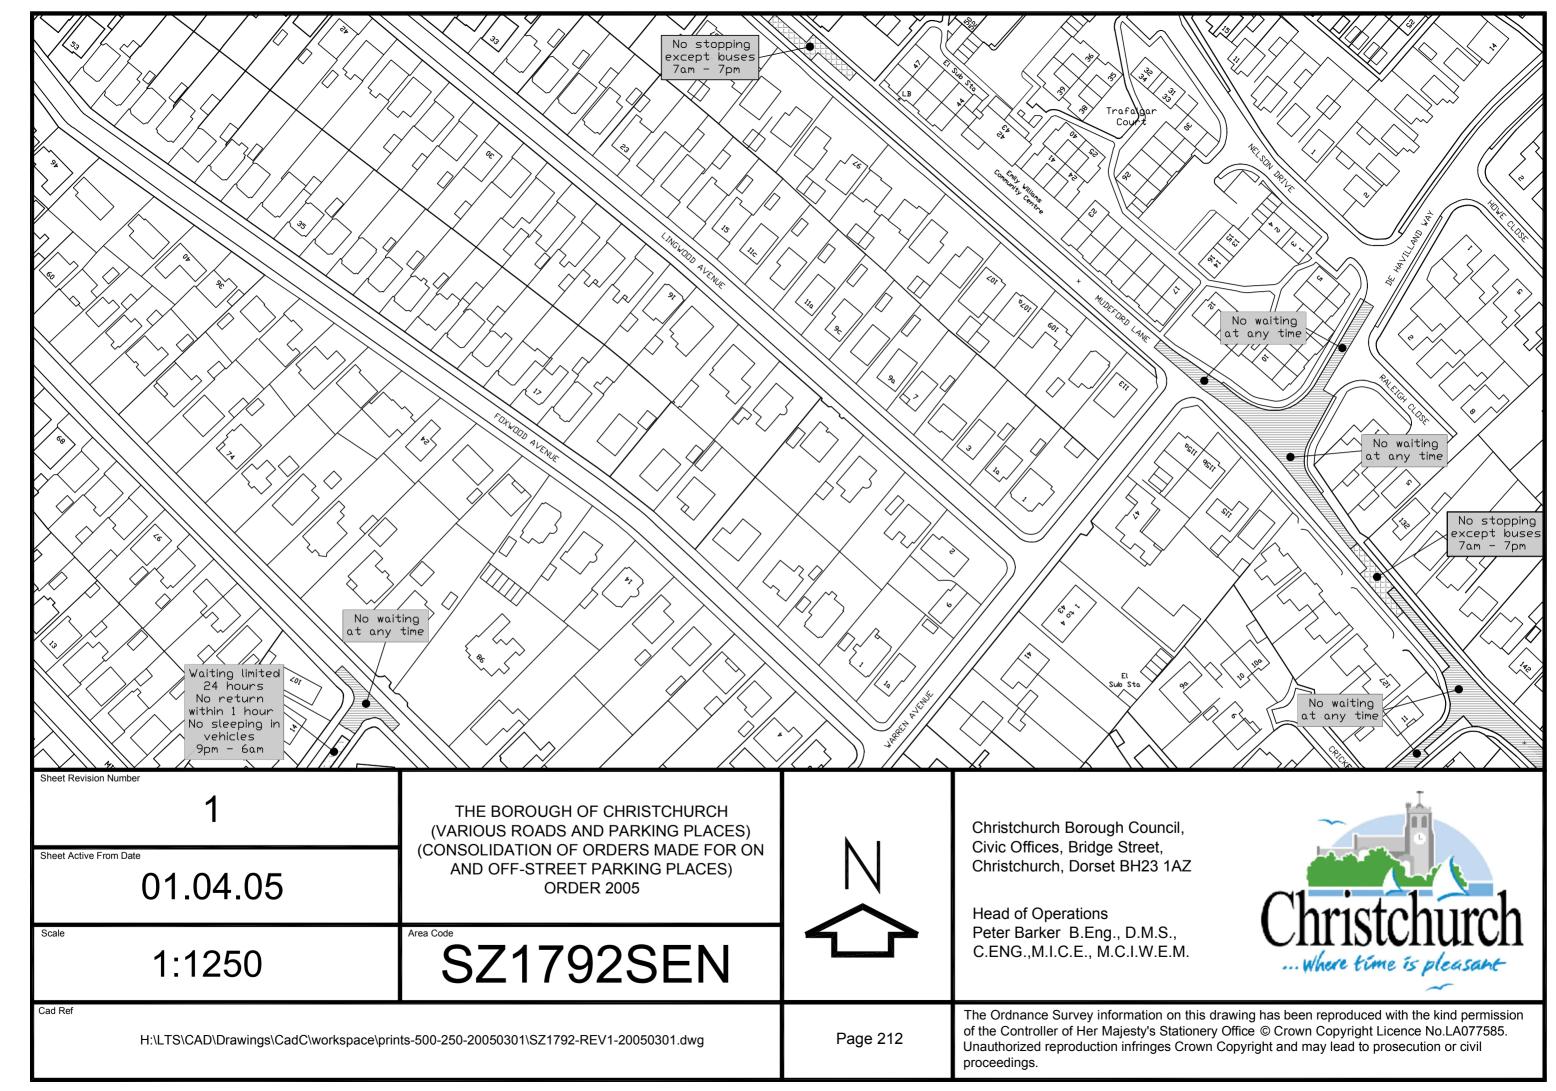

Christchurch Bay

THE BOROUGH OF CHRISTCHURCH (VARIOUS ROADS AND PARKING PLACES) (CONSOLIDATION OF ORDERS MADE FOR ON AND OFF-STREET PARKING PLACES) ORDER 2005

Scale

1:1250

Area Code

SZ1992SWN

Cad Ref



Christchurch Borough Council, Civic Offices, Bridge Street, Christchurch, Dorset BH23 1AZ

Head of Operations
Peter Barker B.Eng., D.M.S.,
C.ENG.,M.I.C.E., M.C.I.W.E.M.



 $H:\LTS\CAD\Drawings\CadC\workspace\prints-500-250-20050301\SZ1992-REV1-20050301.dwg$ 

Page 243

The Ordnance Survey information on this drawing has been reproduced with the kind permission of the Controller of Her Majesty's Stationery Office © Crown Copyright Licence No.LA077585. Unauthorized reproduction infringes Crown Copyright and may lead to pro