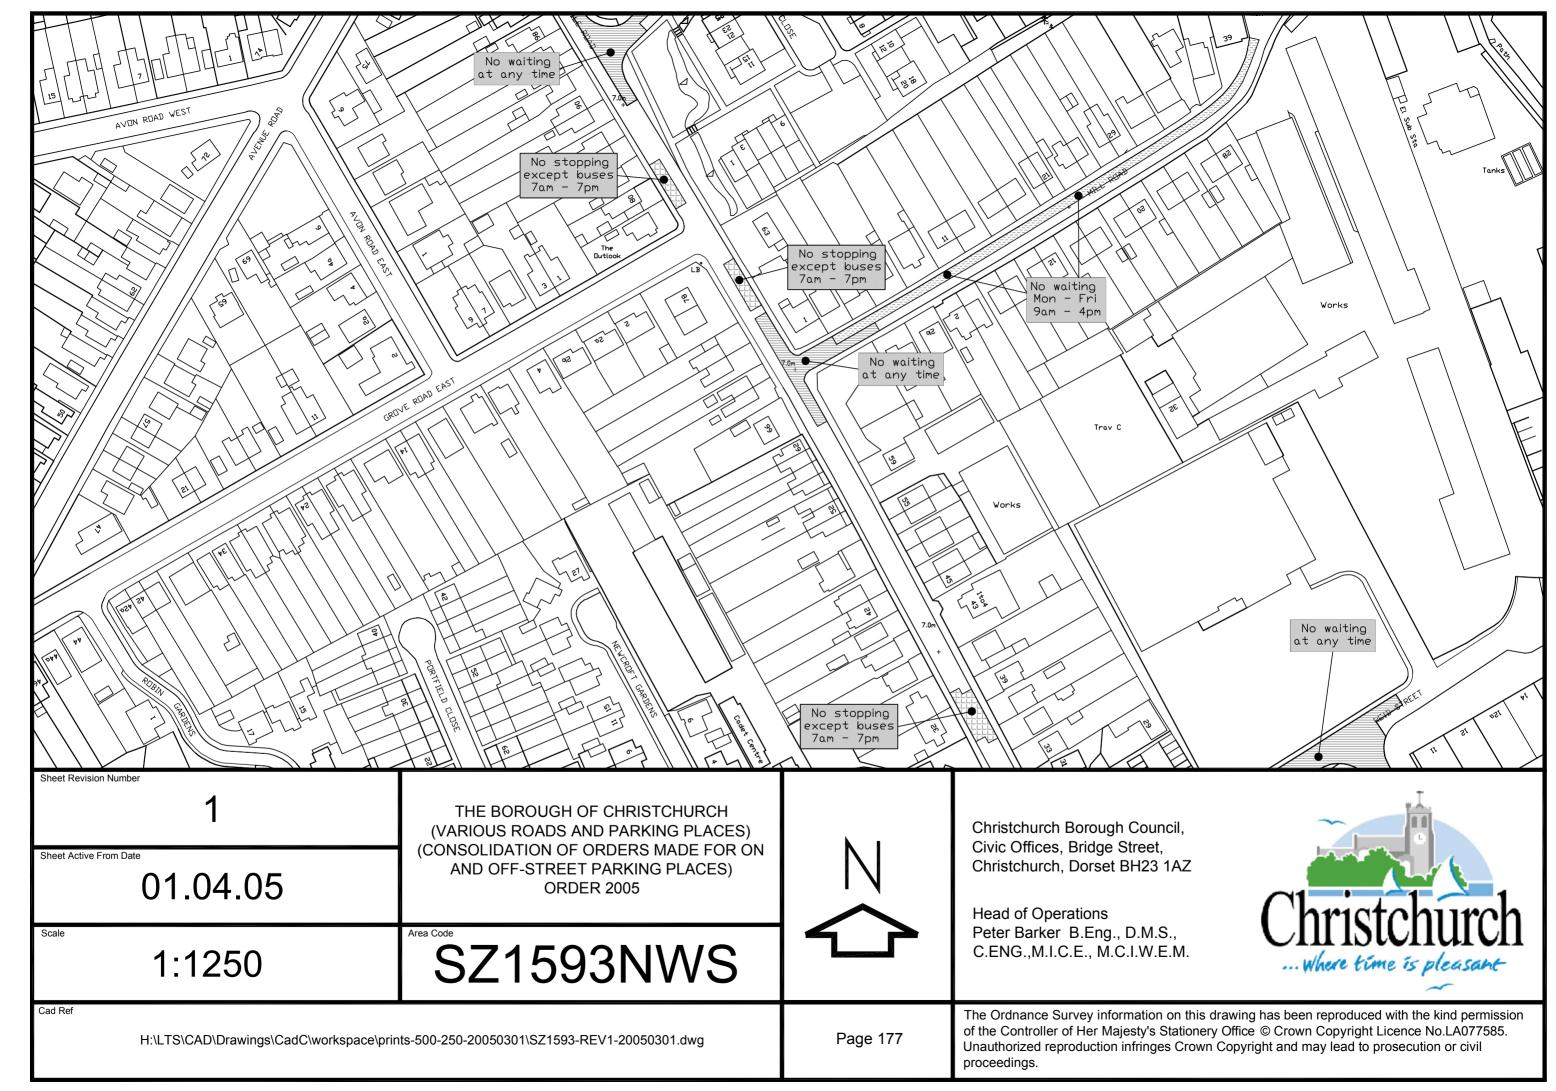

Christchurch Bay

THE BOROUGH OF CHRISTCHURCH (VARIOUS ROADS AND PARKING PLACES) (CONSOLIDATION OF ORDERS MADE FOR ON AND OFF-STREET PARKING PLACES) ORDER 2005

Scale

1:1250

Area Code

SZ1992SWN

Cad Ref

Christchurch Borough Council, Civic Offices, Bridge Street, Christchurch, Dorset BH23 1AZ