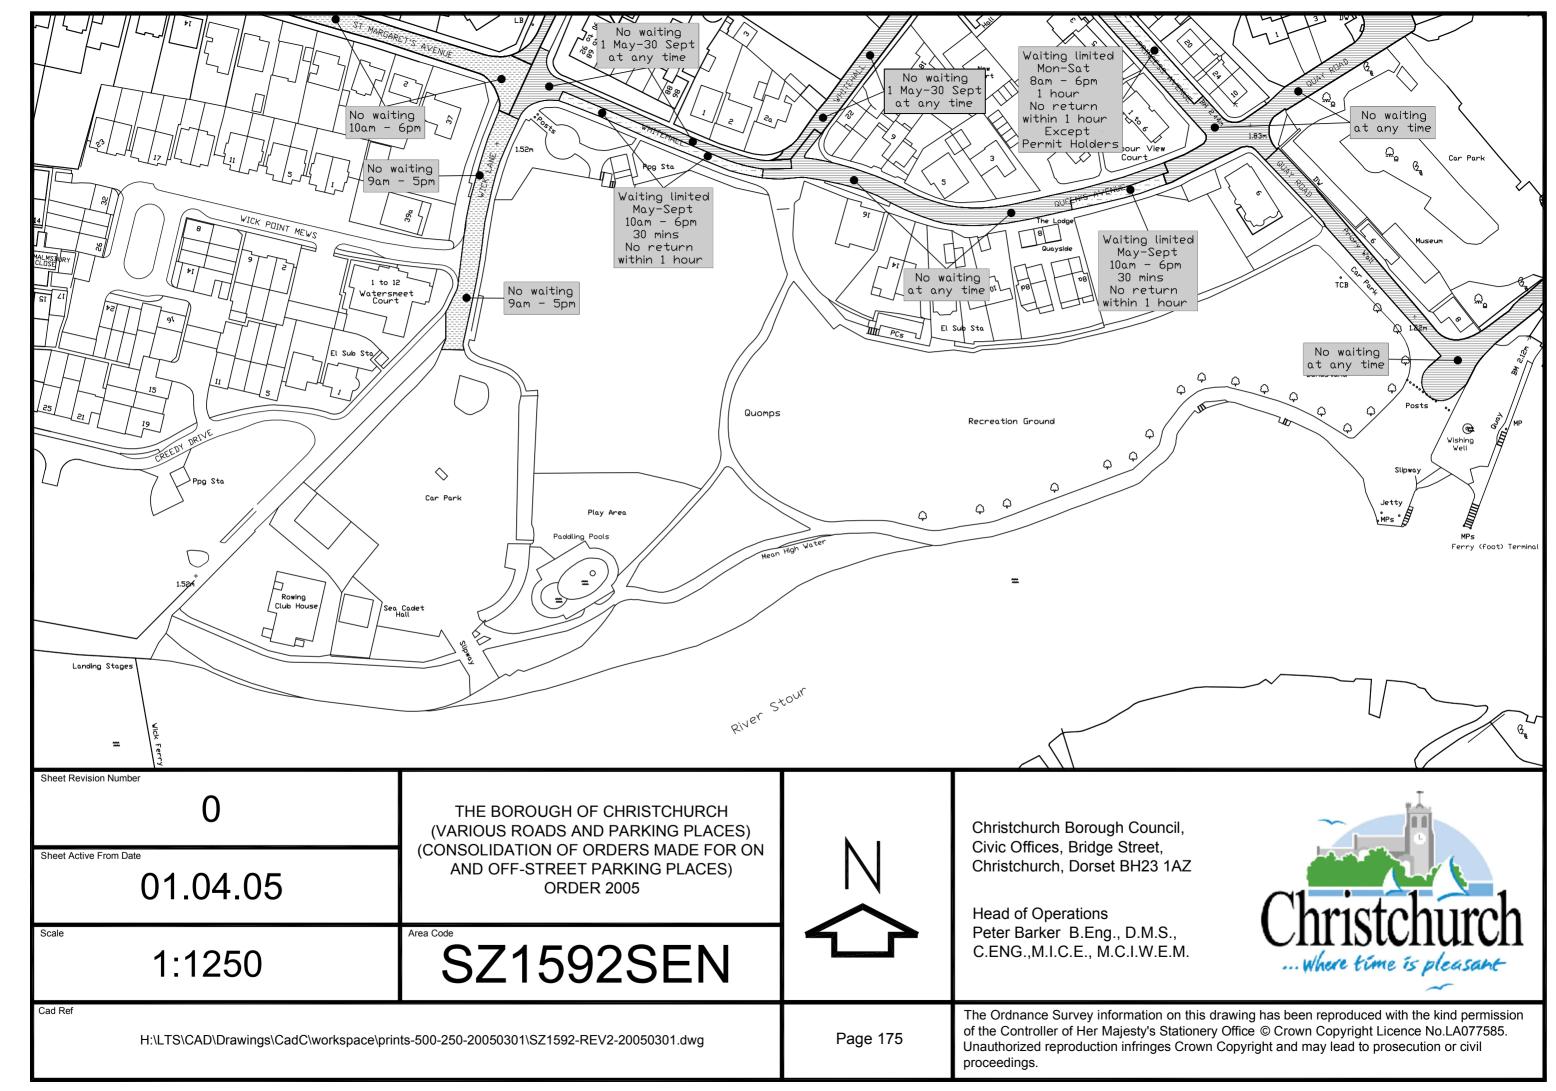

Christchurch Bay

THE BOROUGH OF CHRISTCHURCH (VARIOUS ROADS AND PARKING PLACES) (CONSOLIDATION OF ORDERS MADE FOR ON AND OFF-STREET PARKING PLACES) ORDER 2005

Scale

1:1250

Area Code

SZ1992SWN

Cad Ref

Christchurch Borough Council, Civic Offices, Bridge Street, Christchurch, Dorset BH23 1AZ