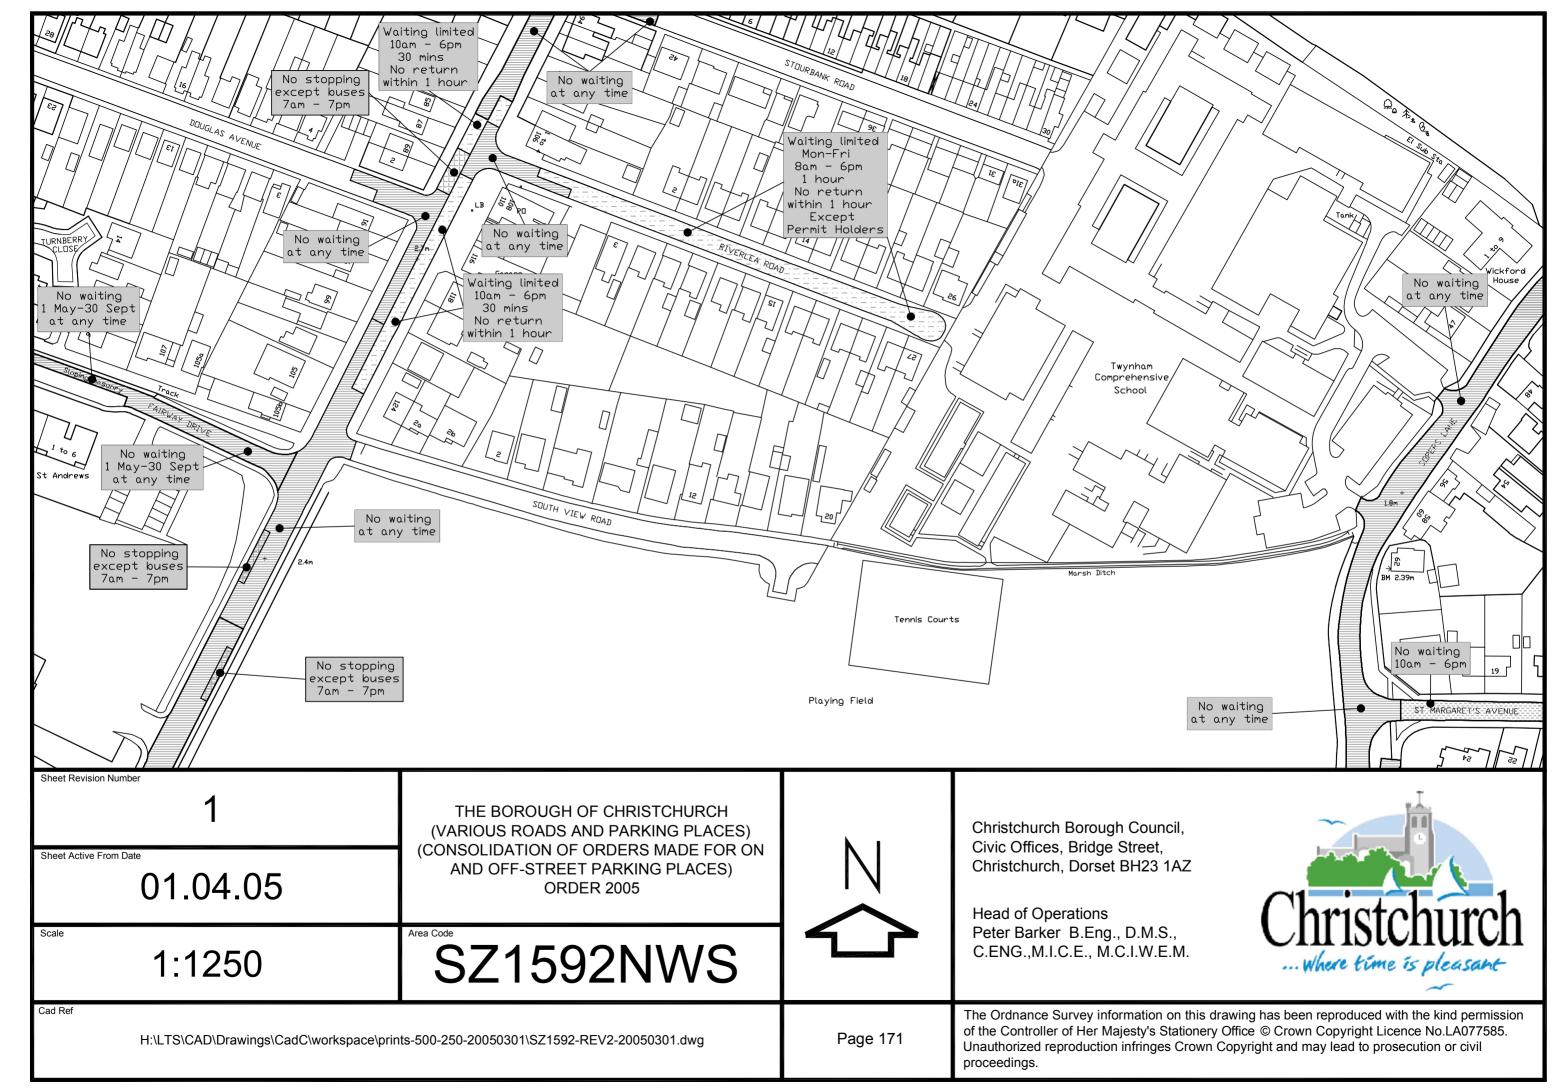

Christchurch Bay

THE BOROUGH OF CHRISTCHURCH (VARIOUS ROADS AND PARKING PLACES) (CONSOLIDATION OF ORDERS MADE FOR ON AND OFF-STREET PARKING PLACES) ORDER 2005

Scale

1:1250

Area Code

SZ1992SWN

Cad Ref

Christchurch Borough Council, Civic Offices, Bridge Street, Christchurch, Dorset BH23 1AZ

Head of Operations
Peter Barker B.Eng., D.M.S.,
C.ENG.,M.I.C.E., M.C.I.W.E.M.

 $H:\LTS\CAD\Drawings\CadC\workspace\prints-500-250-20050301\SZ1992-REV1-20050301.dwg$ 

Page 243

The Ordnance Survey information on this drawing has been reproduced with the kind permission of the Controller of Her Majesty's Stationery Office © Crown Copyright Licence No.LA077585. Unauthorized reproduction infringes Crown Copyright and may lead to prosecution or civil proceedings.