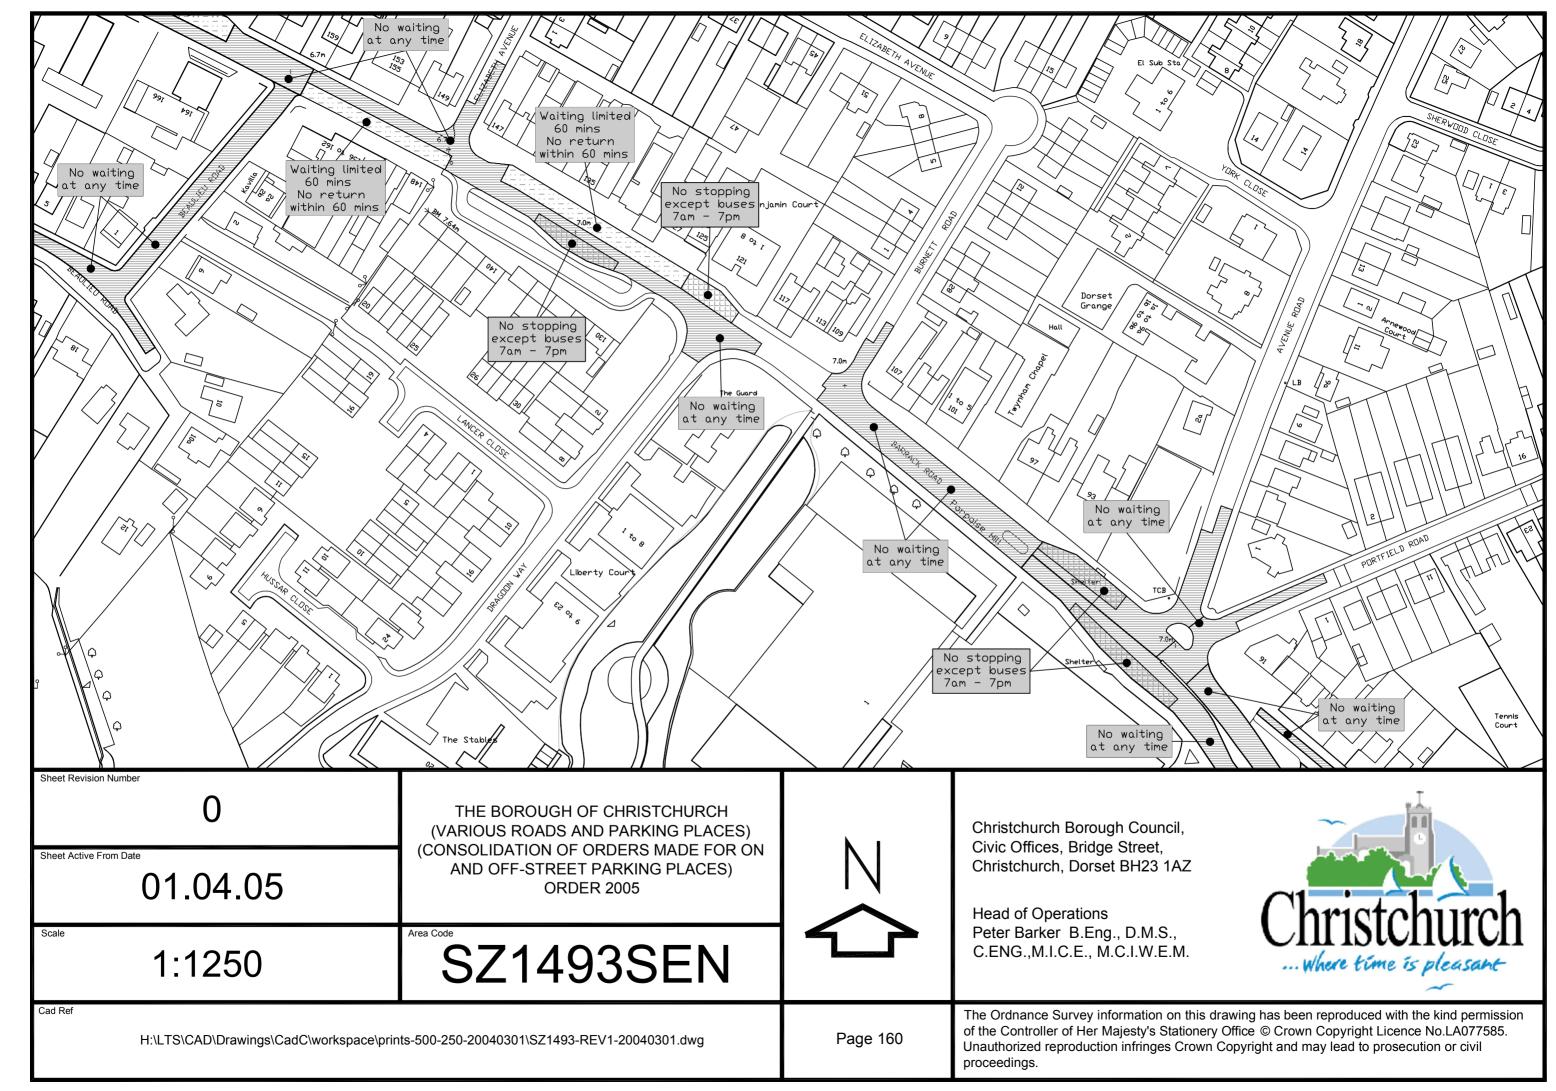

Christchurch Bay

THE BOROUGH OF CHRISTCHURCH (VARIOUS ROADS AND PARKING PLACES) (CONSOLIDATION OF ORDERS MADE FOR ON AND OFF-STREET PARKING PLACES) ORDER 2005

Scale

1:1250

Area Code

SZ1992SWN

Cad Ref



Christchurch Borough Council, Civic Offices, Bridge Street, Christchurch, Dorset BH23 1AZ

Head of Operations
Peter Barker B.Eng., D.M.S.,
C.ENG.,M.I.C.E., M.C.I.W.E.M.



 $H:\LTS\CAD\Drawings\CadC\workspace\prints-500-250-20050301\SZ1992-REV1-20050301.dwg$ 

Page 243

The Ordnance Survey information on this drawing has been reproduced with the kind permission of the Controller of Her Majesty's Stationery Office © Crow