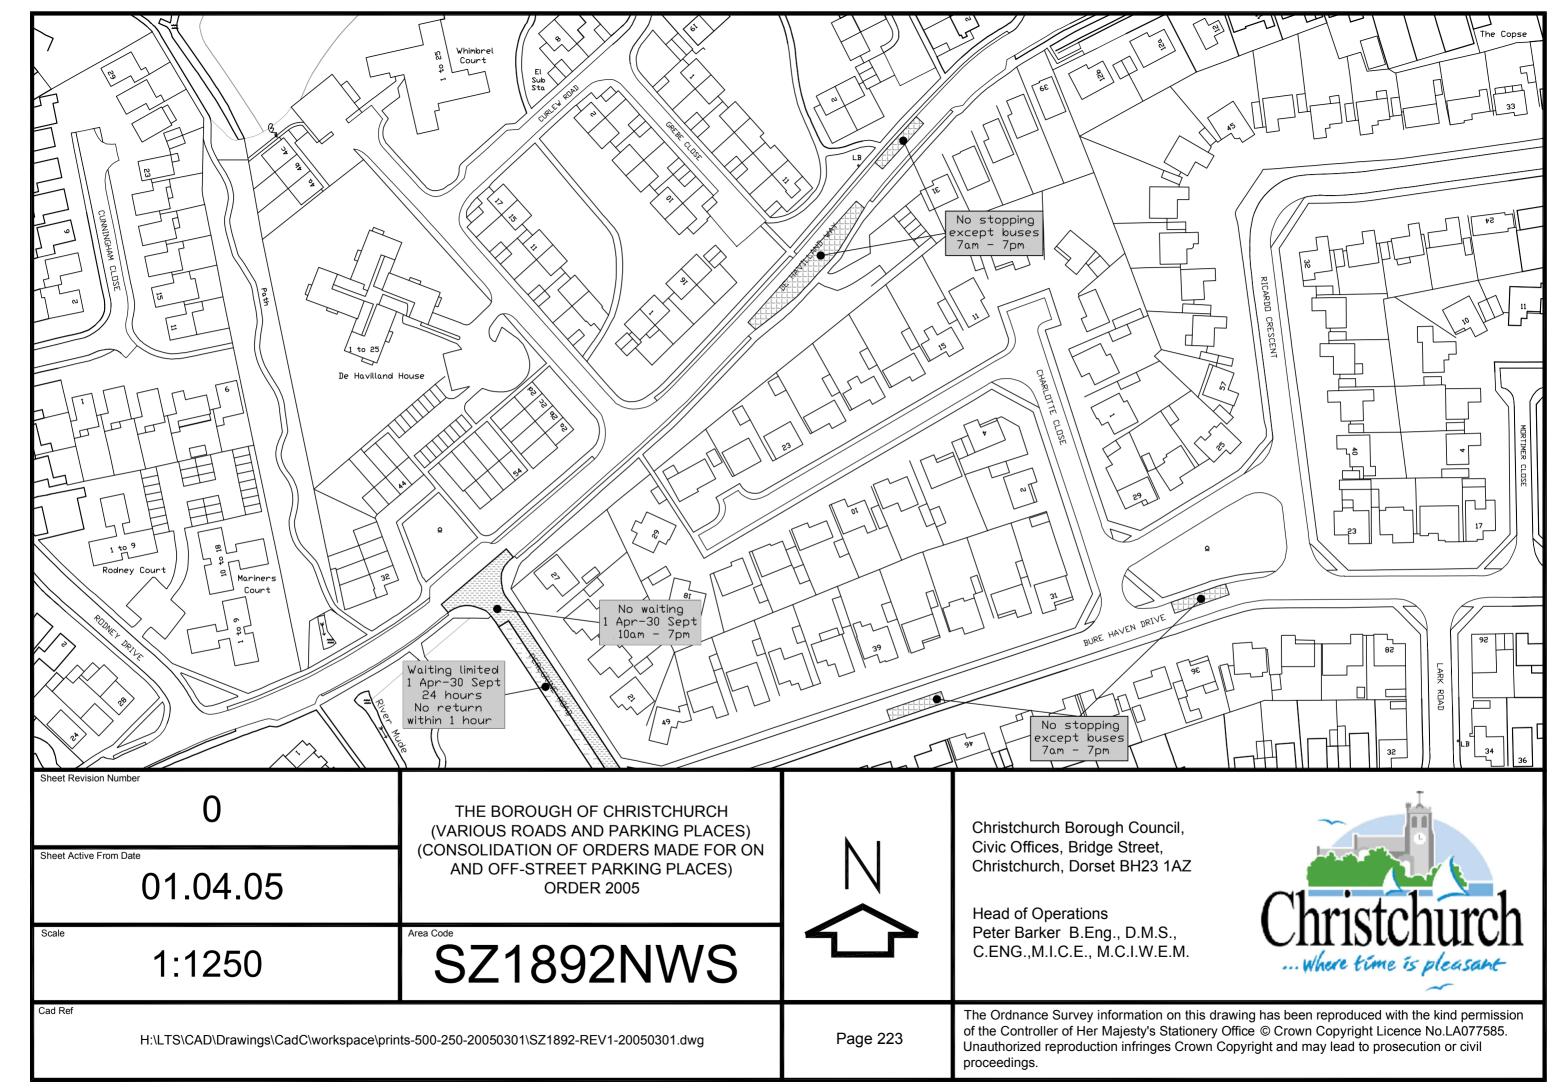

Christchurch Bay

THE BOROUGH OF CHRISTCHURCH (VARIOUS ROADS AND PARKING PLACES) (CONSOLIDATION OF ORDERS MADE FOR ON AND OFF-STREET PARKING PLACES) ORDER 2005

Scale

1:1250

Area Code

SZ1992SWN

Cad Ref

Christchurch Borough Council, Civic Offices, Bridge Street, Christchurch, Dorset BH23 1AZ

Head of Operations
Peter Barker B.Eng., D.M.S.,
C.ENG.,M.I.C.E., M.C.I.W.E.M.

 $H:\LTS\CAD\Drawings\CadC\workspace\prints-500-250-20050301\SZ1992-REV1-20050301.dwg$ 

Page 243

The Ordnance Survey information on this drawing has been reproduced with the kind permission of the Controller of Her Majesty's Stationery Office © Crown Copyright Licence No.LA077585. Unauthorized reproduction infringes Crown Copyright and may lead to prosecution or civil proceedings.