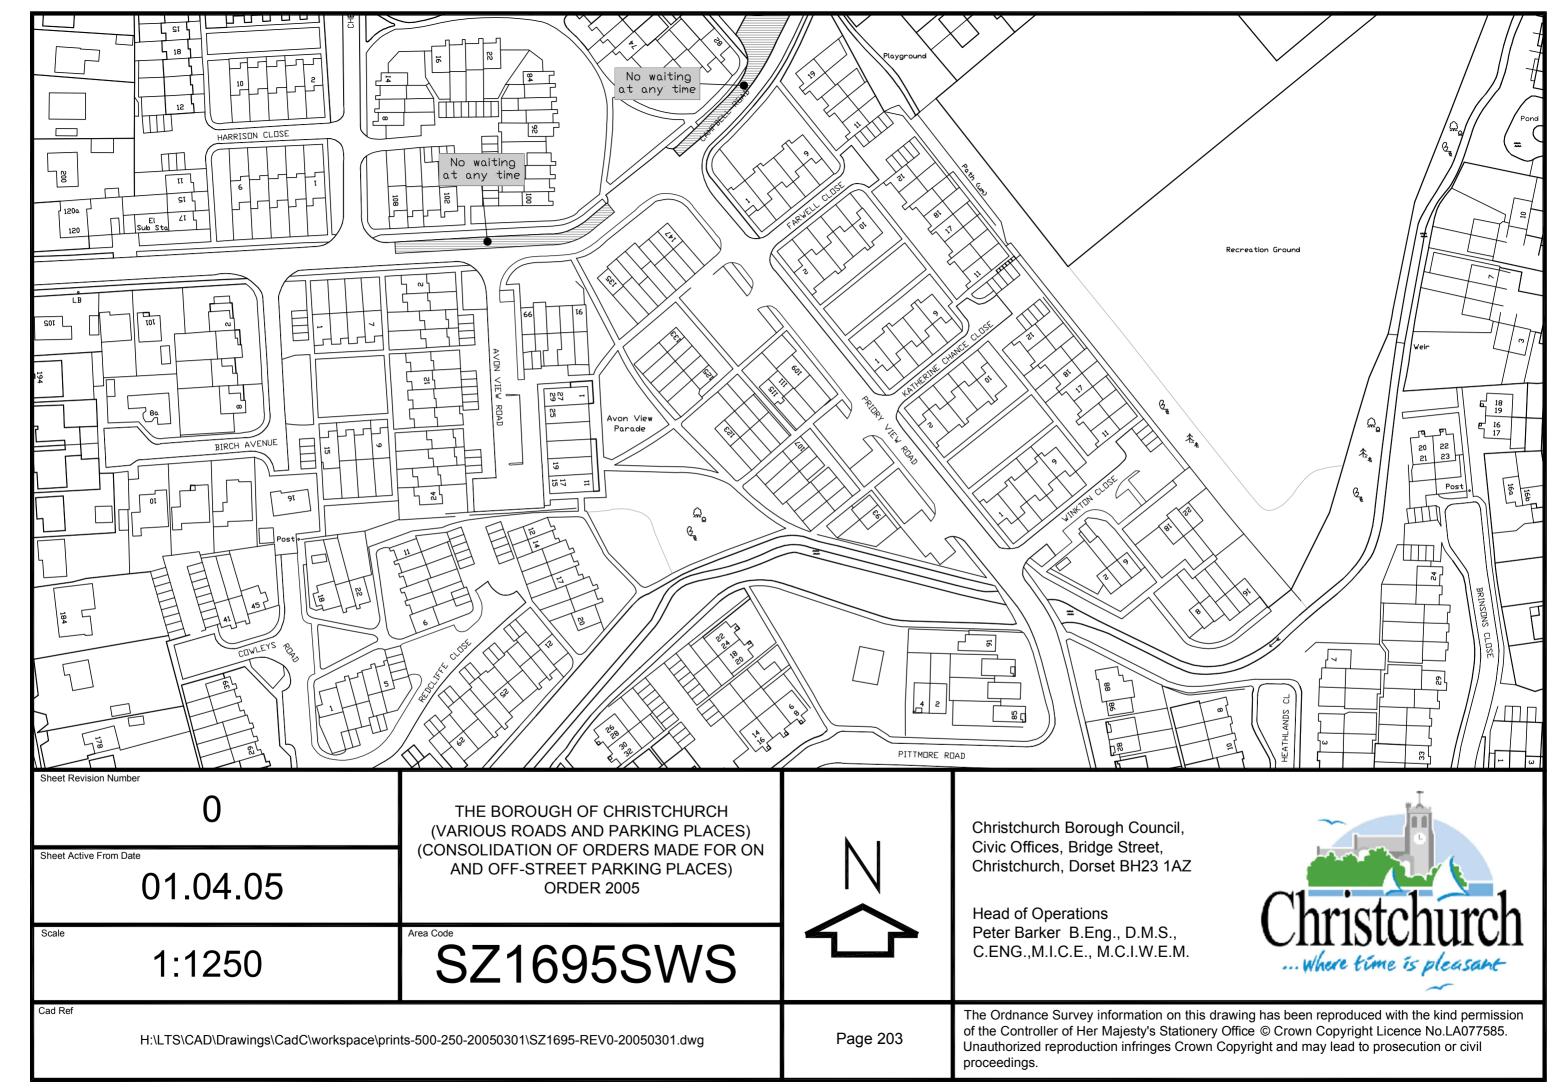

Christchurch Bay

THE BOROUGH OF CHRISTCHURCH (VARIOUS ROADS AND PARKING PLACES) (CONSOLIDATION OF ORDERS MADE FOR ON AND OFF-STREET PARKING PLACES) ORDER 2005

Scale

1:1250

Area Code

SZ1992SWN

Cad Ref

Christchurch Borough Council, Civic Offices, Bridge Street, Christchurch, Dorset BH23 1AZ

Head of Operations
Peter Barker B.Eng., D.M.S.,
C.ENG.,M.I.C.E., M.C.I.W.E.M.

 $H:\LTS\CAD\Drawings\CadC\workspace\prints-500-250-20050301\SZ1992-REV1-20050301.dwg$ 

Page 243

The Ordnance Survey information on this drawing has been reproduced with the kind permission of the Controller of Her Majesty's Stationery Office © Crown Copyright Licence No.LA077585. Unauthorized reproduction infringes Crown Copyright and may lead to prosecution or civil proceedings.