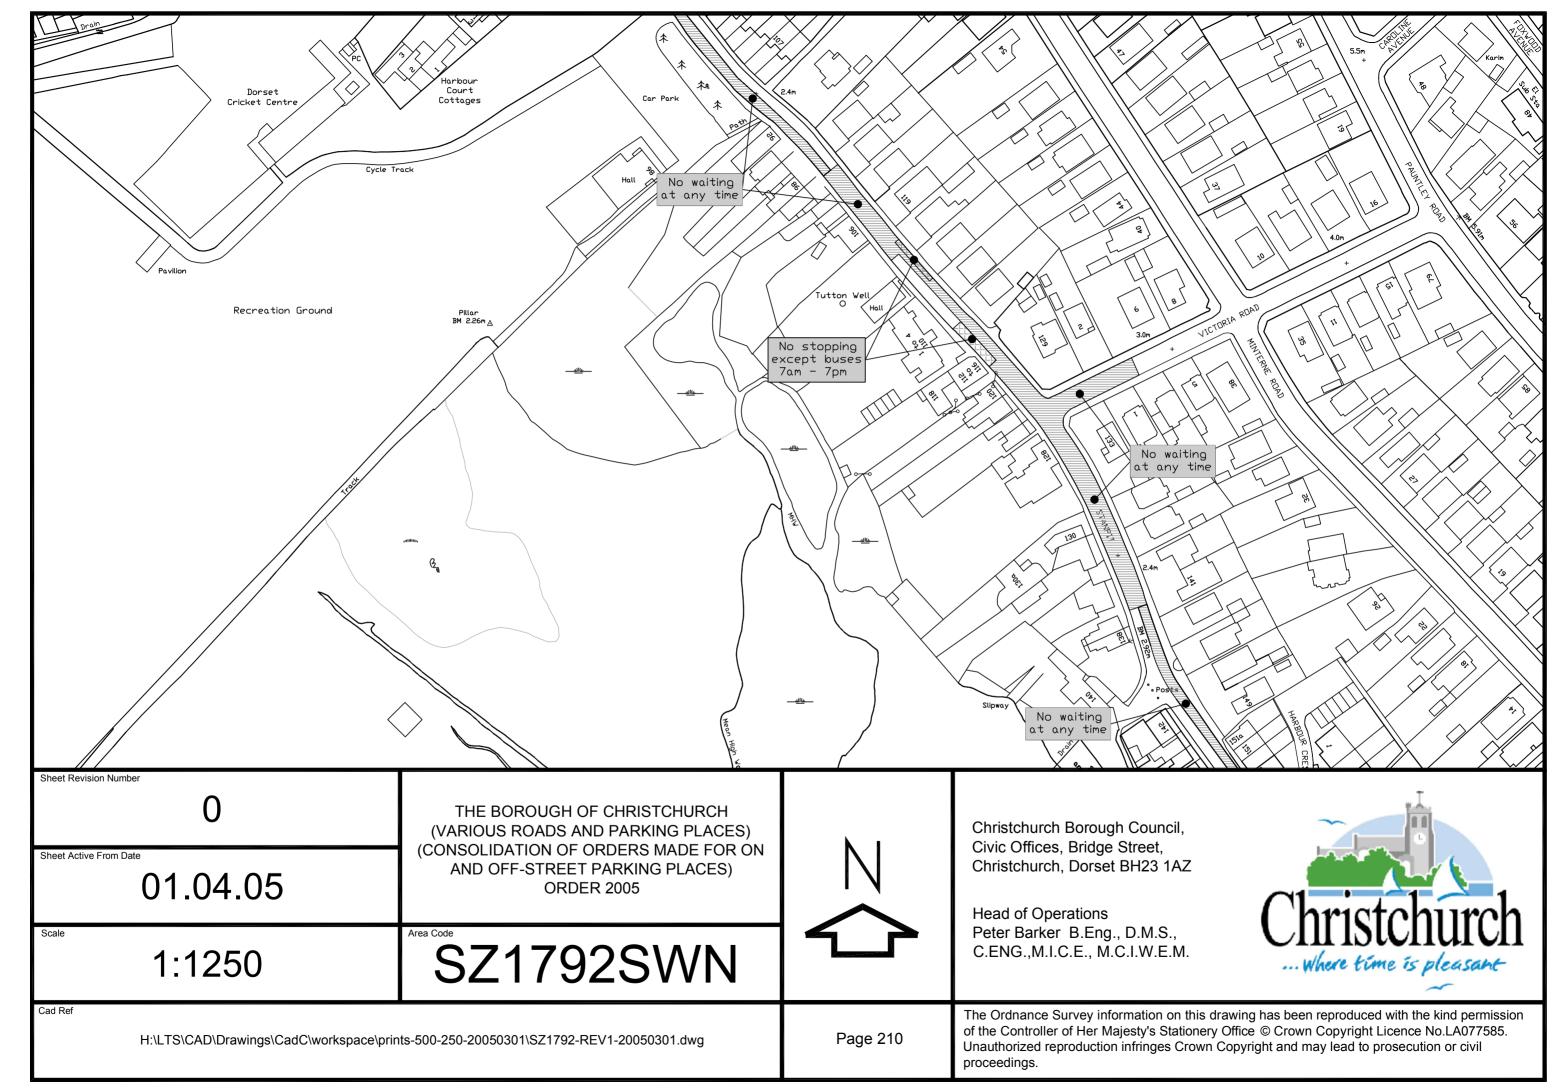

Christchurch Bay

THE BOROUGH OF CHRISTCHURCH (VARIOUS ROADS AND PARKING PLACES) (CONSOLIDATION OF ORDERS MADE FOR ON AND OFF-STREET PARKING PLACES) ORDER 2005

Scale

1:1250

Area Code

SZ1992SWN

Cad Ref



Christchurch Borough Council, Civic Offices, Bridge Street, Christchurch, Dorset BH23 1AZ

Head of Operations
Peter Barker B.Eng., D.M.S.,
C.ENG.,M.I.C.E., M.C.I.W.E.M.



 $H:\LTS\CAD\Drawings\CadC\workspace\prints-500-250-20050301\SZ1992-REV1-20050301.dwg$ 

Page 243

The Ordnance Survey information on this drawing has been reproduced with the kind permission of the Controller of Her Majesty's Stationery Office © Crown Copyright Licence No.LA077585. Unauthorized reproduction infringes Crown Copyright and may lead to