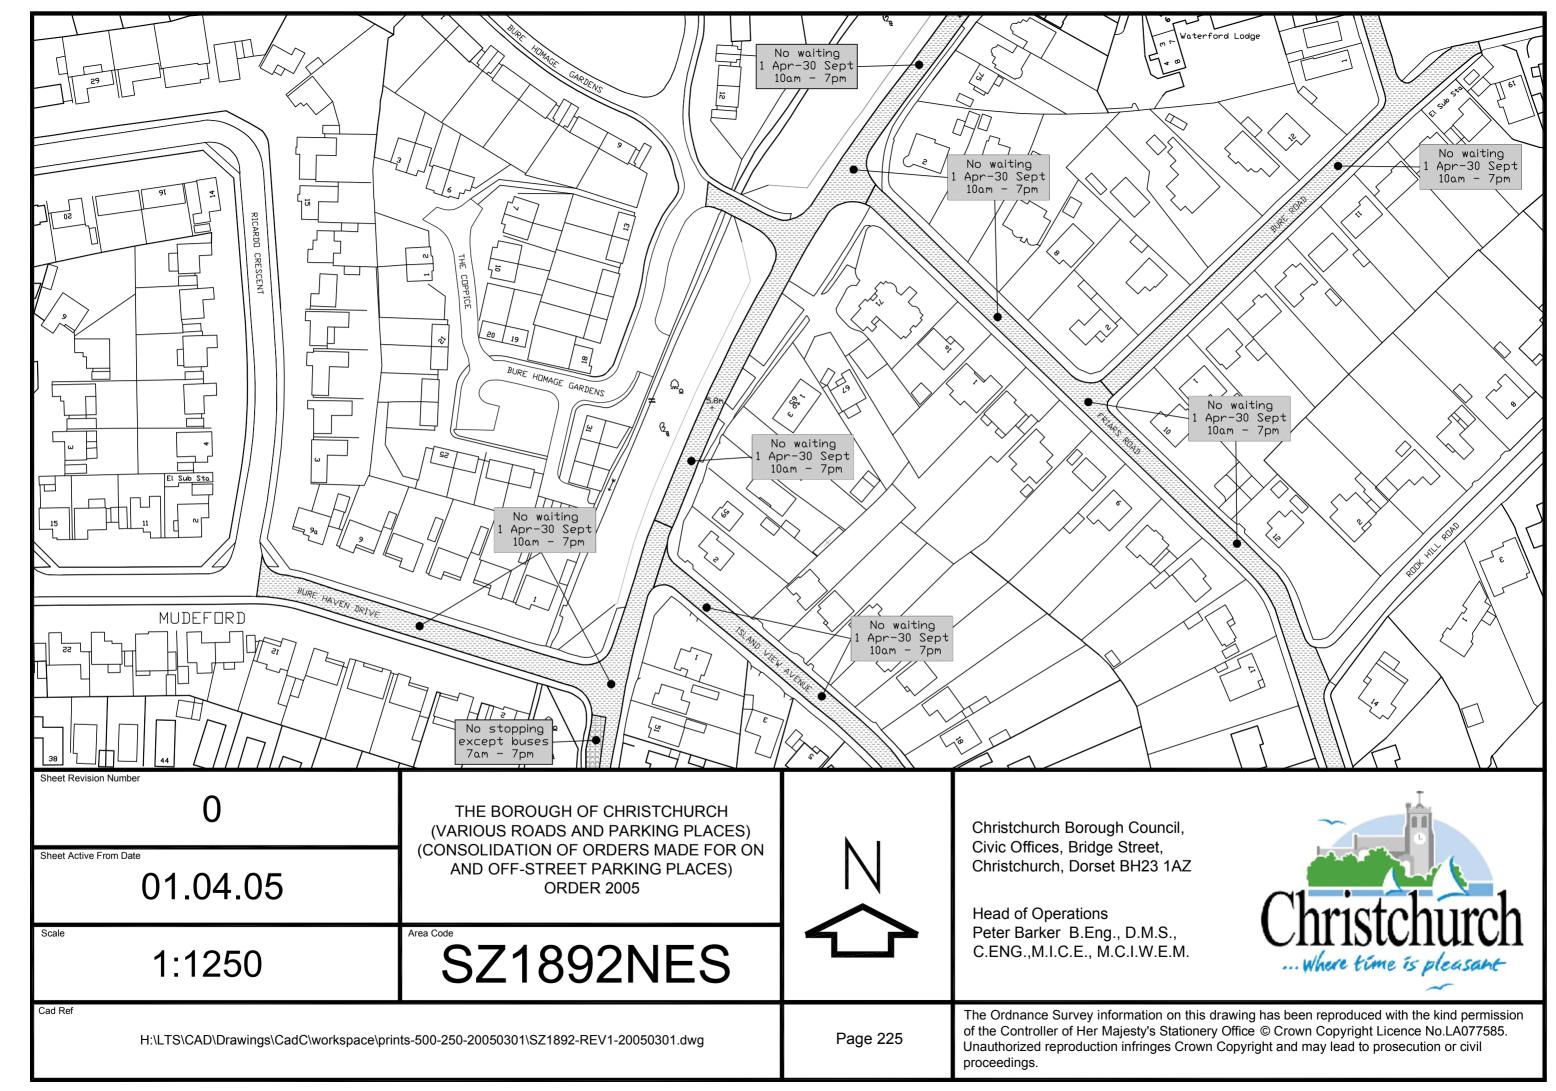

Christchurch Bay

THE BOROUGH OF CHRISTCHURCH (VARIOUS ROADS AND PARKING PLACES) (CONSOLIDATION OF ORDERS MADE FOR ON AND OFF-STREET PARKING PLACES) ORDER 2005

Scale

1:1250

Area Code

SZ1992SWN

Cad Ref

Christchurch Borough Council, Civic Offices, Bridge Street, Christchurch, Dorset BH23 1AZ

Head of Operations
Peter Barker B.Eng., D.M.S.,
C.ENG.,M.I.C.E., M.C.I.W.E.M.

 $H:\LTS\CAD\Drawings\CadC\workspace\prints-500-250-20050301\SZ1992-REV1-20050301.dwg$ 

Page 243

The Ordnance Survey information on this drawing has been reproduced with the kind permission of the Controller of Her Majesty's Stationery Office © Crown Copyright Licence No.LA077585. Unauthorized reproduction infringes Crown Copyright and may lead to prosecution or civil proceedings.