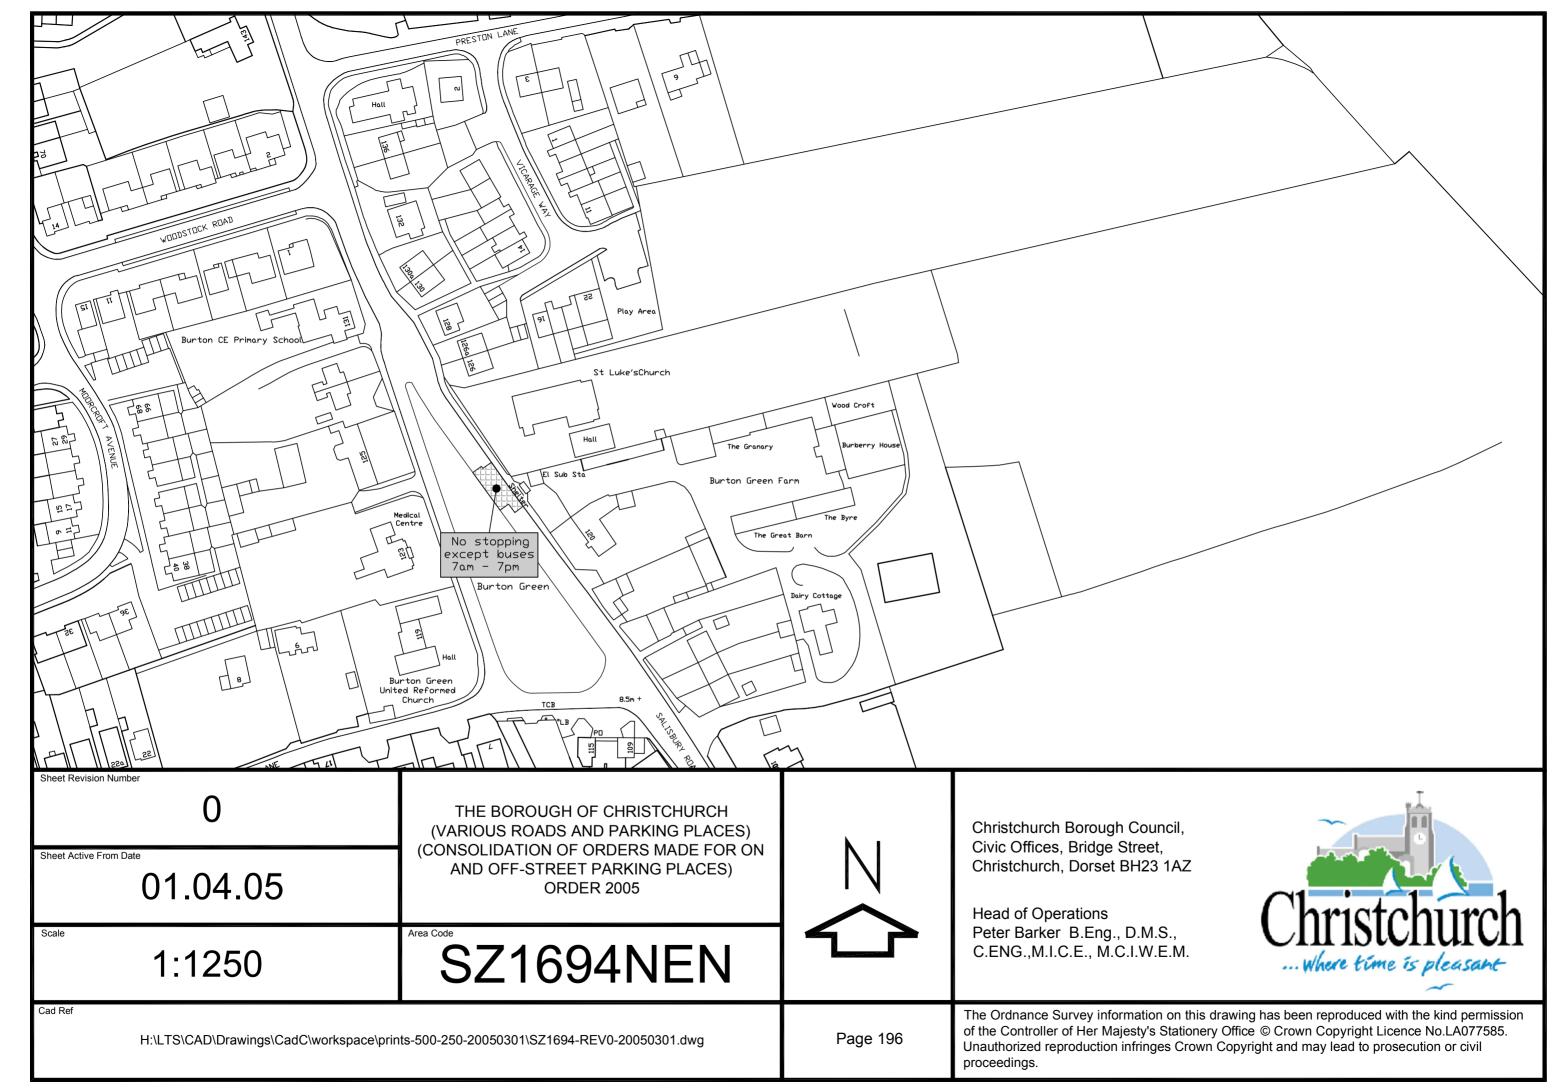

Christchurch Bay

THE BOROUGH OF CHRISTCHURCH (VARIOUS ROADS AND PARKING PLACES) (CONSOLIDATION OF ORDERS MADE FOR ON AND OFF-STREET PARKING PLACES) ORDER 2005

Scale

1:1250

Area Code

SZ1992SWN

Cad Ref

Christchurch Borough Council, Civic Offices, Bridge Street, Christchurch, Dorset BH23 1AZ