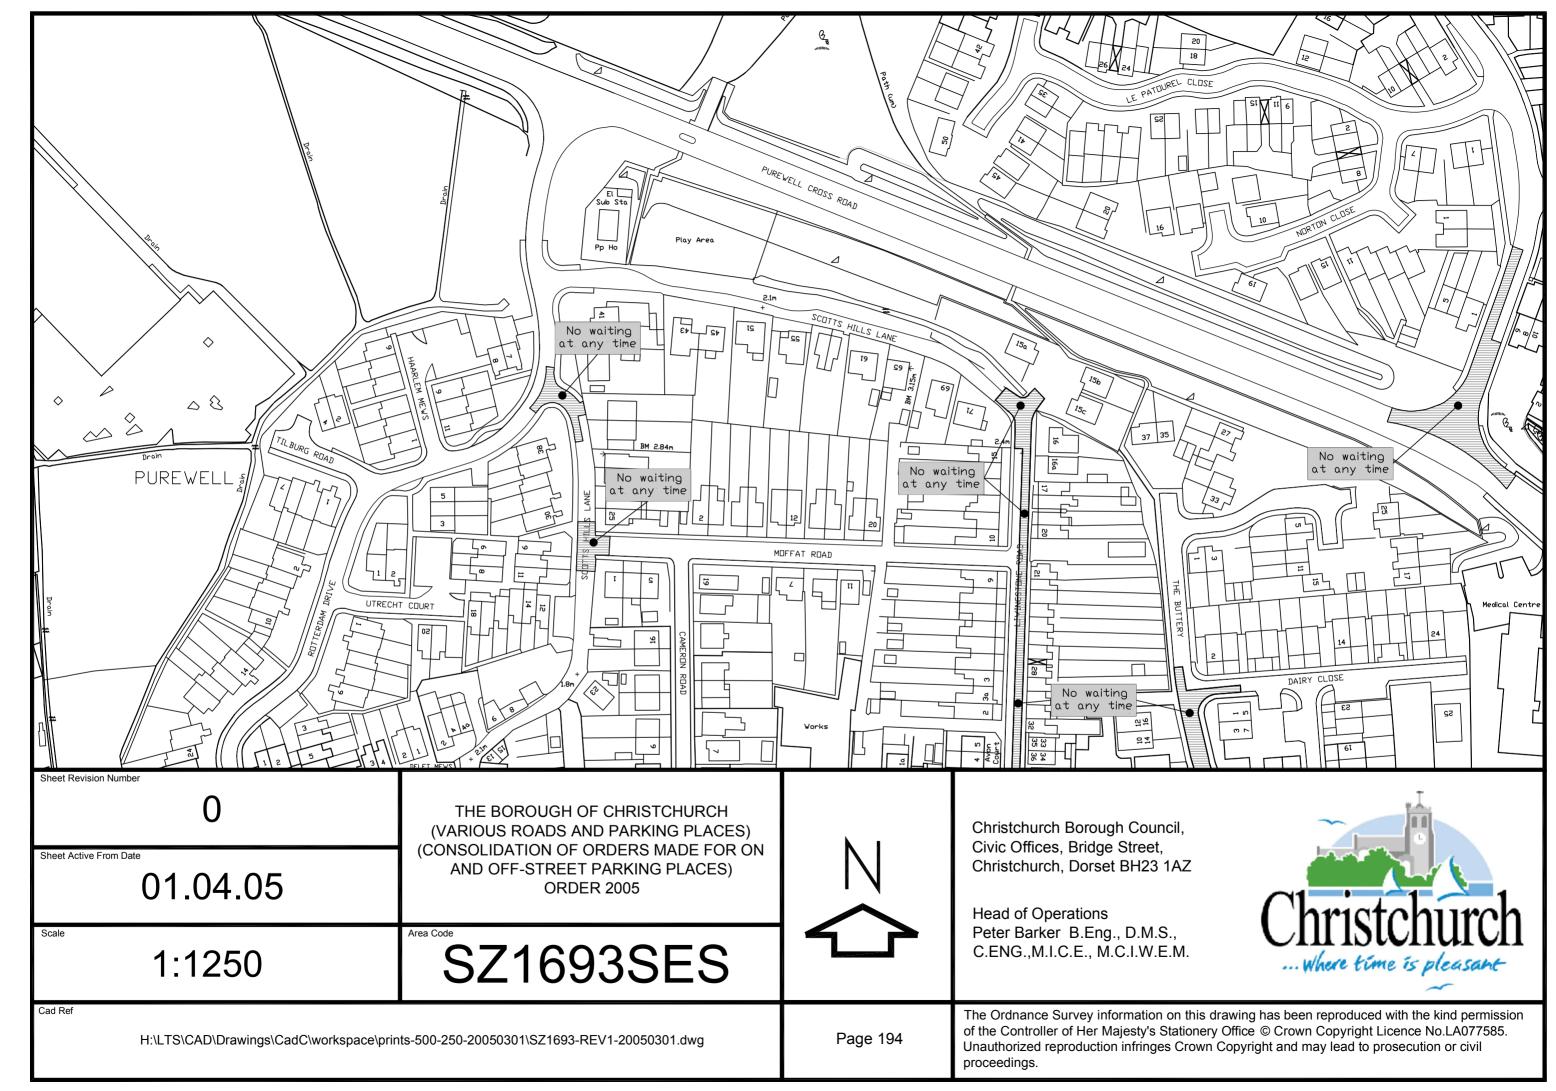

Christchurch Bay

THE BOROUGH OF CHRISTCHURCH (VARIOUS ROADS AND PARKING PLACES) (CONSOLIDATION OF ORDERS MADE FOR ON AND OFF-STREET PARKING PLACES) ORDER 2005

Scale

1:1250

Area Code

SZ1992SWN

Cad Ref

Christchurch Borough Council, Civic Offices, Bridge Street, Christchurch, Dorset BH23 1AZ