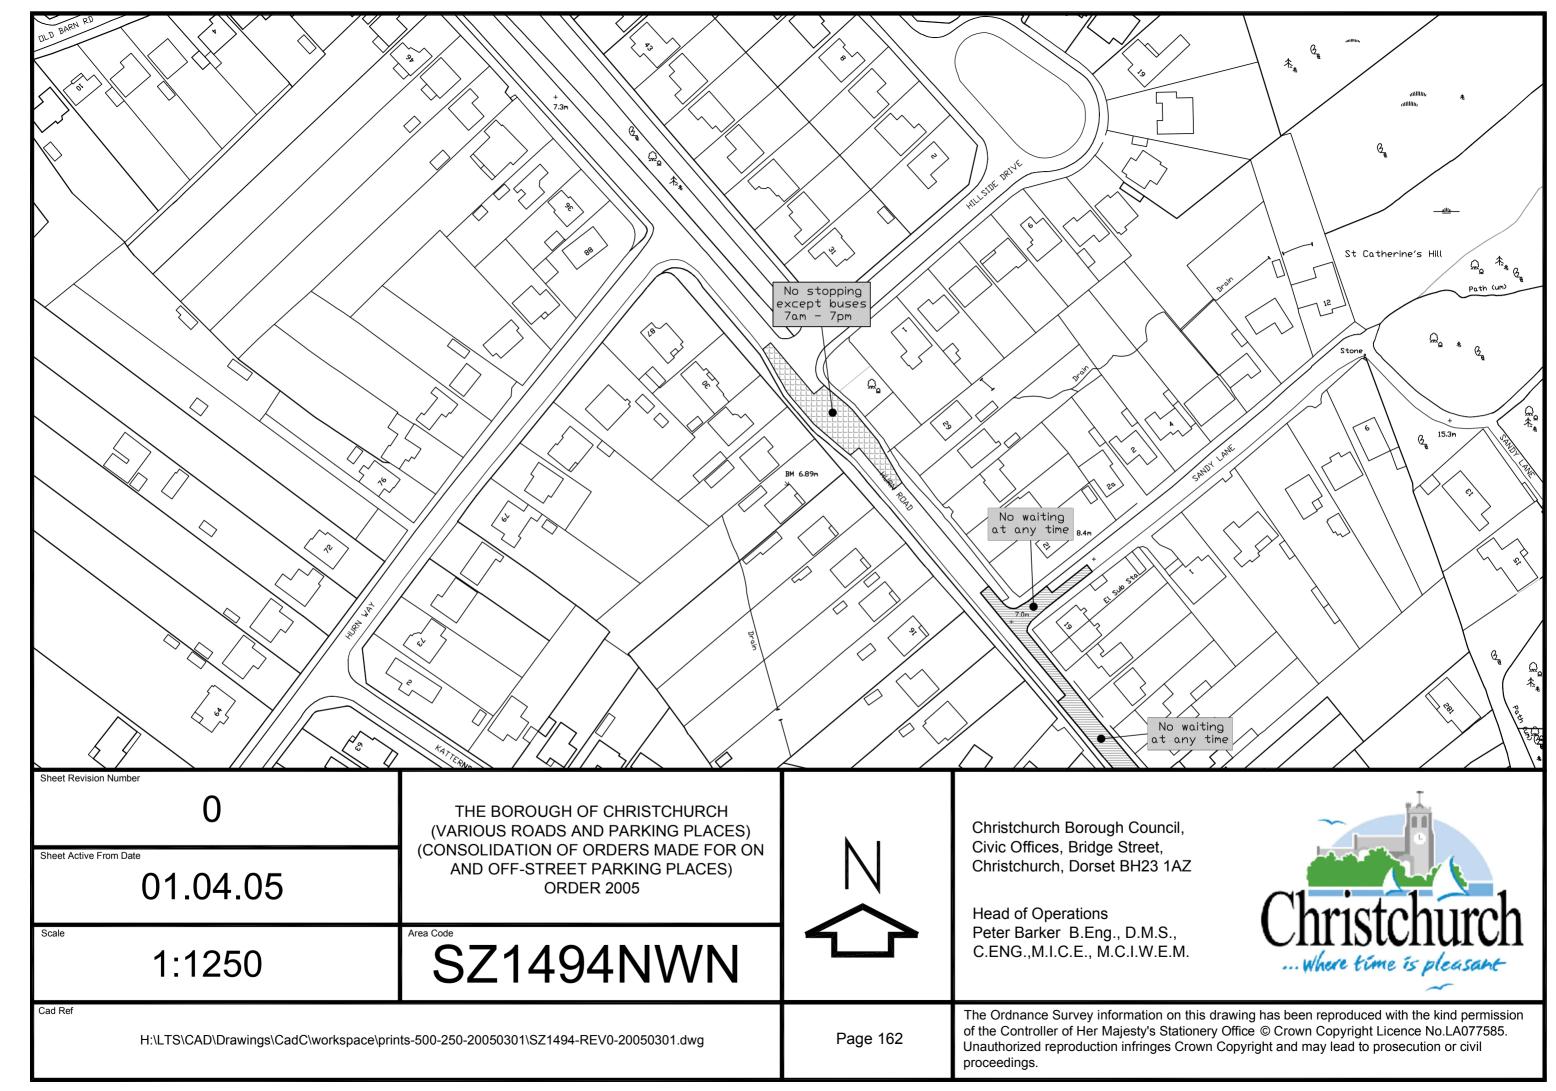

Christchurch Bay

THE BOROUGH OF CHRISTCHURCH (VARIOUS ROADS AND PARKING PLACES) (CONSOLIDATION OF ORDERS MADE FOR ON AND OFF-STREET PARKING PLACES) ORDER 2005

Scale

1:1250

Area Code

SZ1992SWN

Cad Ref

Christchurch Borough Council, Civic Offices, Bridge Street, Christchurch, Dorset BH23 1AZ

Head of Operations
Peter Barker B.Eng., D.M.S.,
C.ENG.,M.I.C.E., M.C.I.W.E.M.

 $H:\LTS\CAD\Drawings\CadC\workspace\prints-500-250-20050301\SZ1992-REV1-20050301.dwg$ 

Page 243

The Ordnance Survey information on this drawing has been reproduced with the kind permission of the Controller of Her Majesty's Stationery Office © Crown Copyright Licence No.LA077585. Unauthorized reproduction infringes Crown Copyright and may lead to prosecution or civil proceedings.