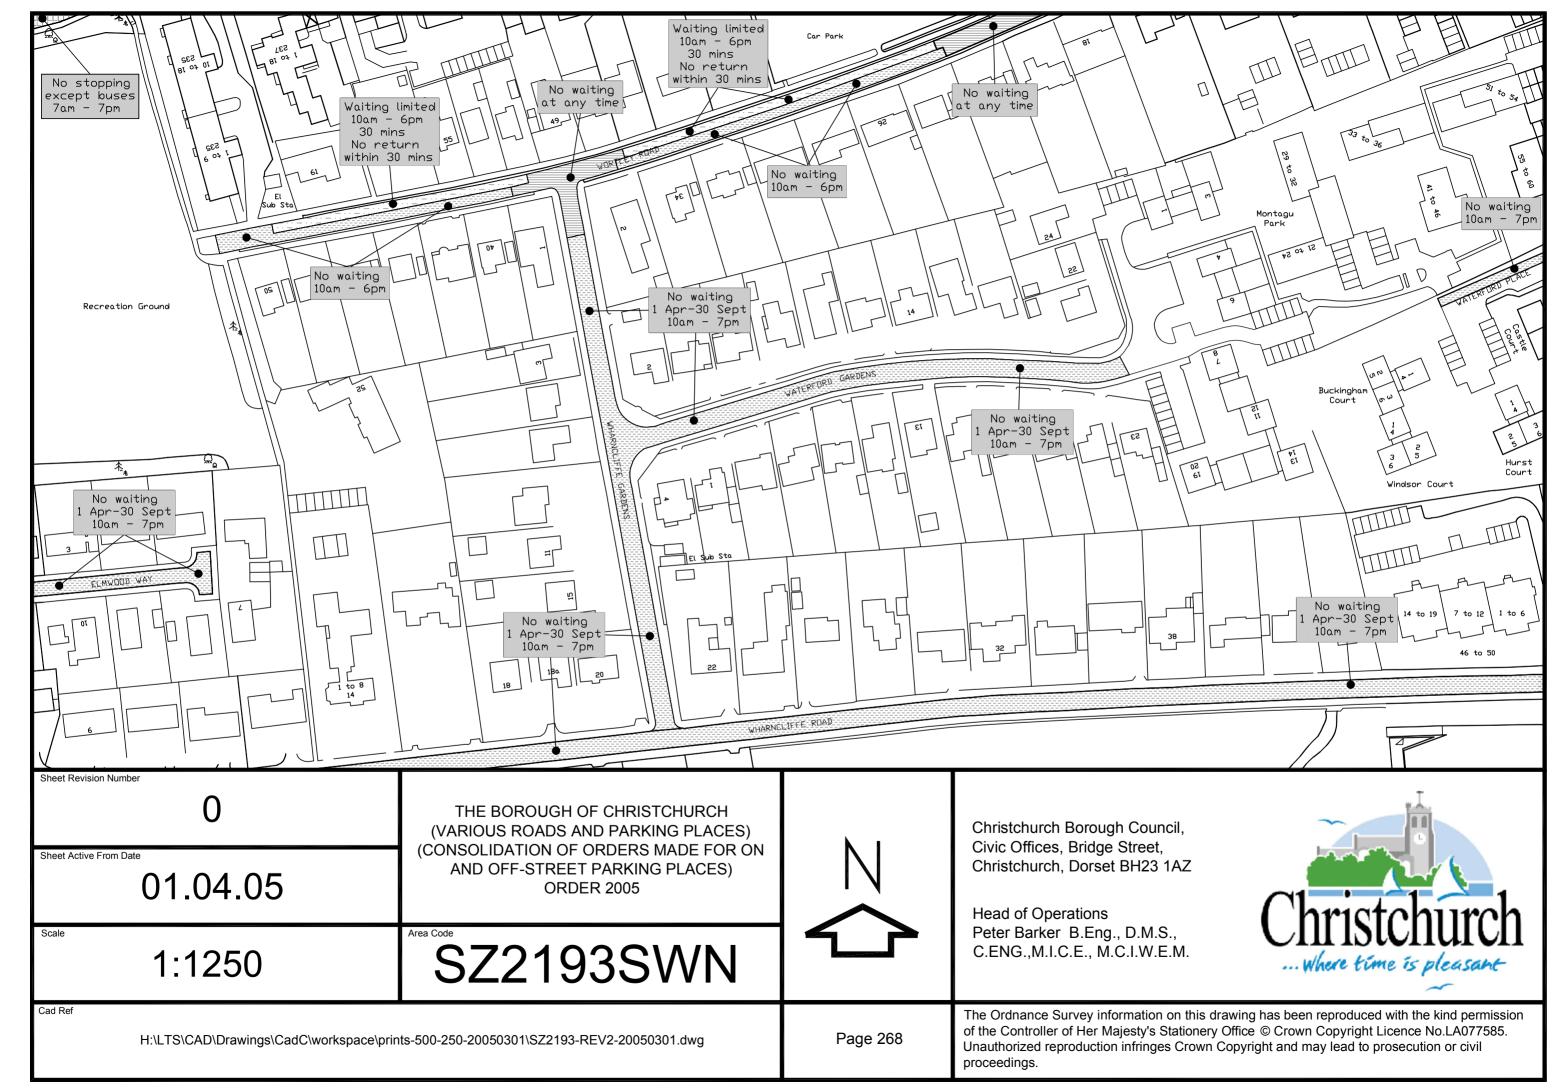

Christchurch Bay

THE BOROUGH OF CHRISTCHURCH (VARIOUS ROADS AND PARKING PLACES) (CONSOLIDATION OF ORDERS MADE FOR ON AND OFF-STREET PARKING PLACES) ORDER 2005

Scale

1:1250

Area Code

SZ1992SWN

Cad Ref

Christchurch Borough Council, Civic Offices, Bridge Street, Christchurch, Dorset BH23 1AZ