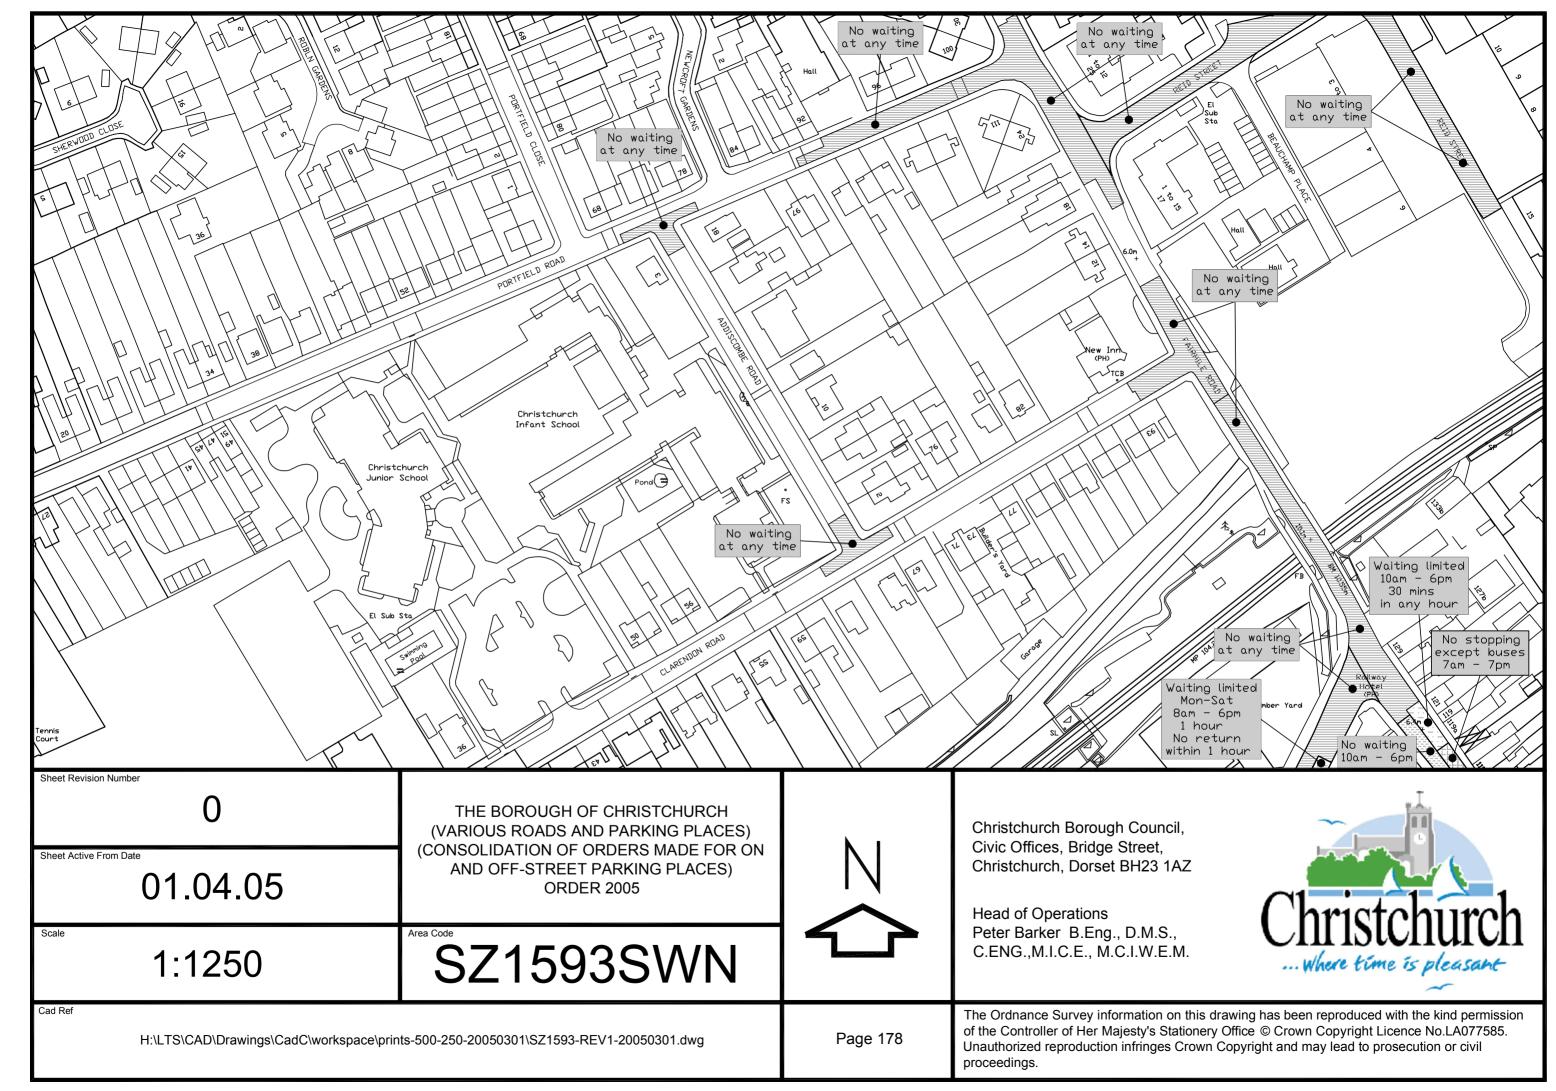

Christchurch Bay

THE BOROUGH OF CHRISTCHURCH (VARIOUS ROADS AND PARKING PLACES) (CONSOLIDATION OF ORDERS MADE FOR ON AND OFF-STREET PARKING PLACES) ORDER 2005

Scale

1:1250

Area Code

SZ1992SWN

Cad Ref

Christchurch Borough Council, Civic Offices, Bridge Street, Christchurch, Dorset BH23 1AZ

Head of Operations
Peter Barker B.Eng., D.M.S.,
C.ENG.,M.I.C.E., M.C.I.W.E.M.

 $H:\LTS\CAD\Drawings\CadC\workspace\prints-500-250-20050301\SZ1992-REV1-20050301.dwg$ 

Page 243

The Ordnance Survey information on this drawing has been reproduced with the kind permission of the Controller of Her Majesty's Stationery Office © Crown Copyright Licence No.LA077585. Unauthorized reproduction infringes Crown Copyright and may lead to prosecution or civil proceedings.