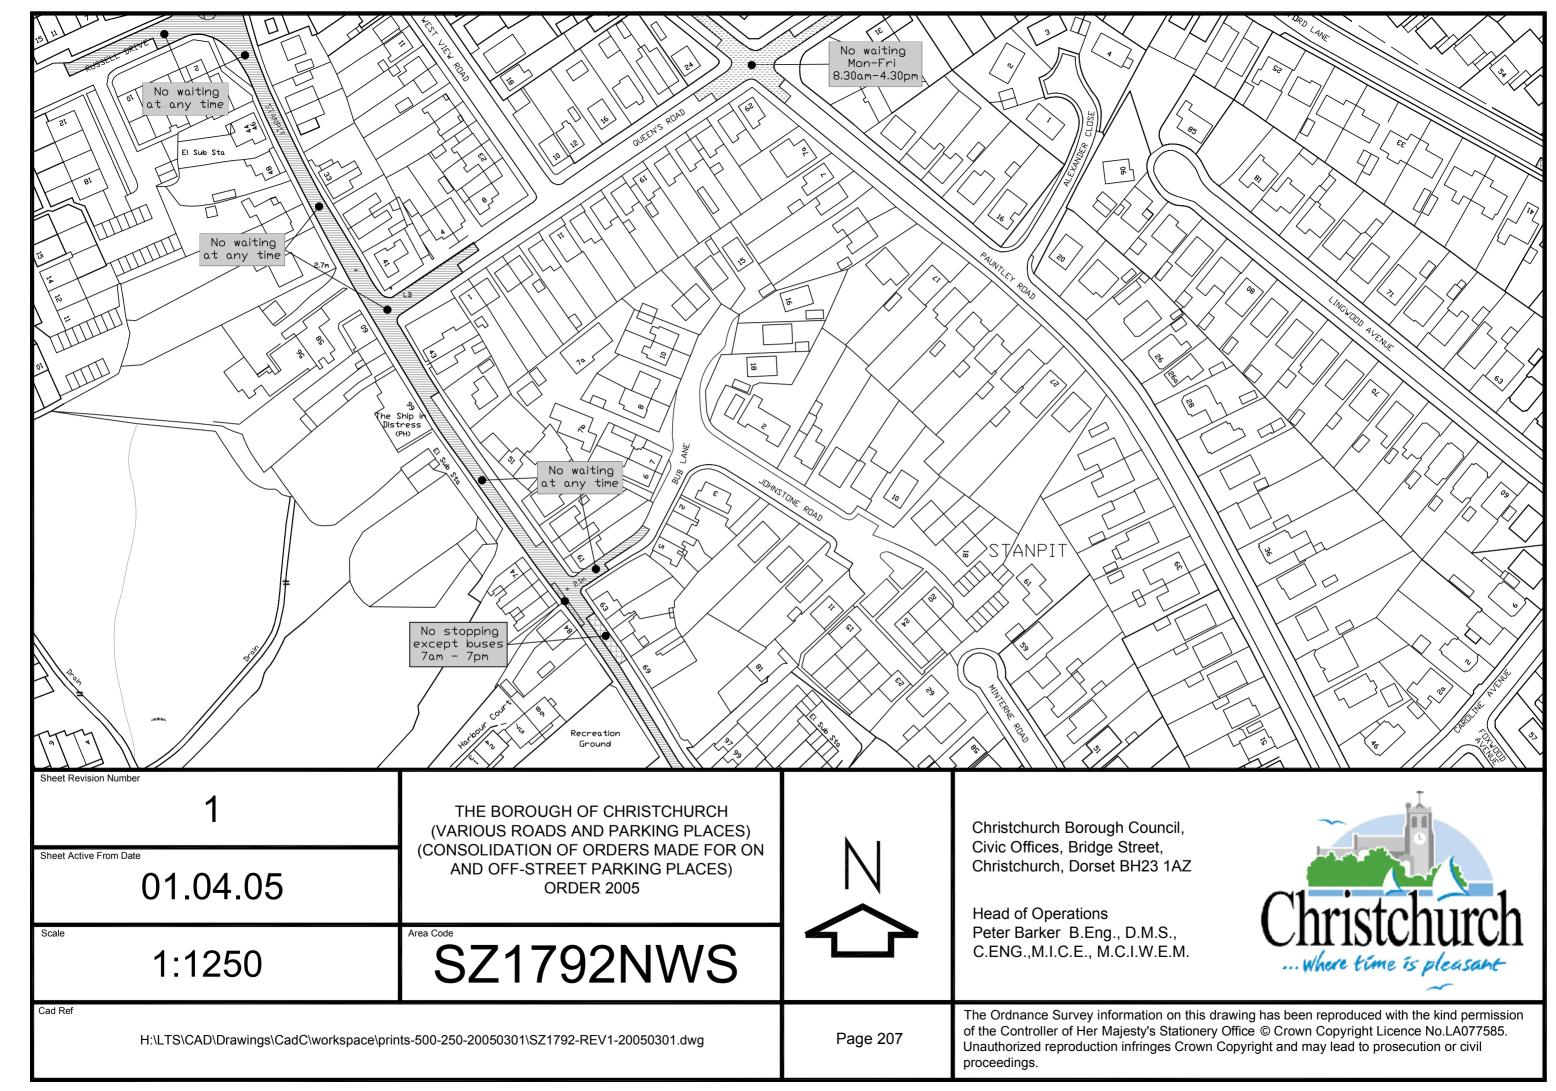

Christchurch Bay

THE BOROUGH OF CHRISTCHURCH (VARIOUS ROADS AND PARKING PLACES) (CONSOLIDATION OF ORDERS MADE FOR ON AND OFF-STREET PARKING PLACES) ORDER 2005

Scale

1:1250

Area Code

SZ1992SWN

Cad Ref

Christchurch Borough Council, Civic Offices, Bridge Street, Christchurch, Dorset BH23 1AZ

Head of Operations
Peter Barker B.Eng., D.M.S.,
C.ENG.,M.I.C.E., M.C.I.W.E.M.

 $H:\LTS\CAD\Drawings\CadC\workspace\prints-500-250-20050301\SZ1992-REV1-20050301.dwg$ 

Page 243

The Ordnance Survey information on this drawing has been reproduced with the kind permission of the Controller of Her Majesty's Stationery Office © Crown Copyright Licence No.LA077585. Unauthorized reproduction infringes Crown Copyright and may lead to prosecution or civil proceedings.