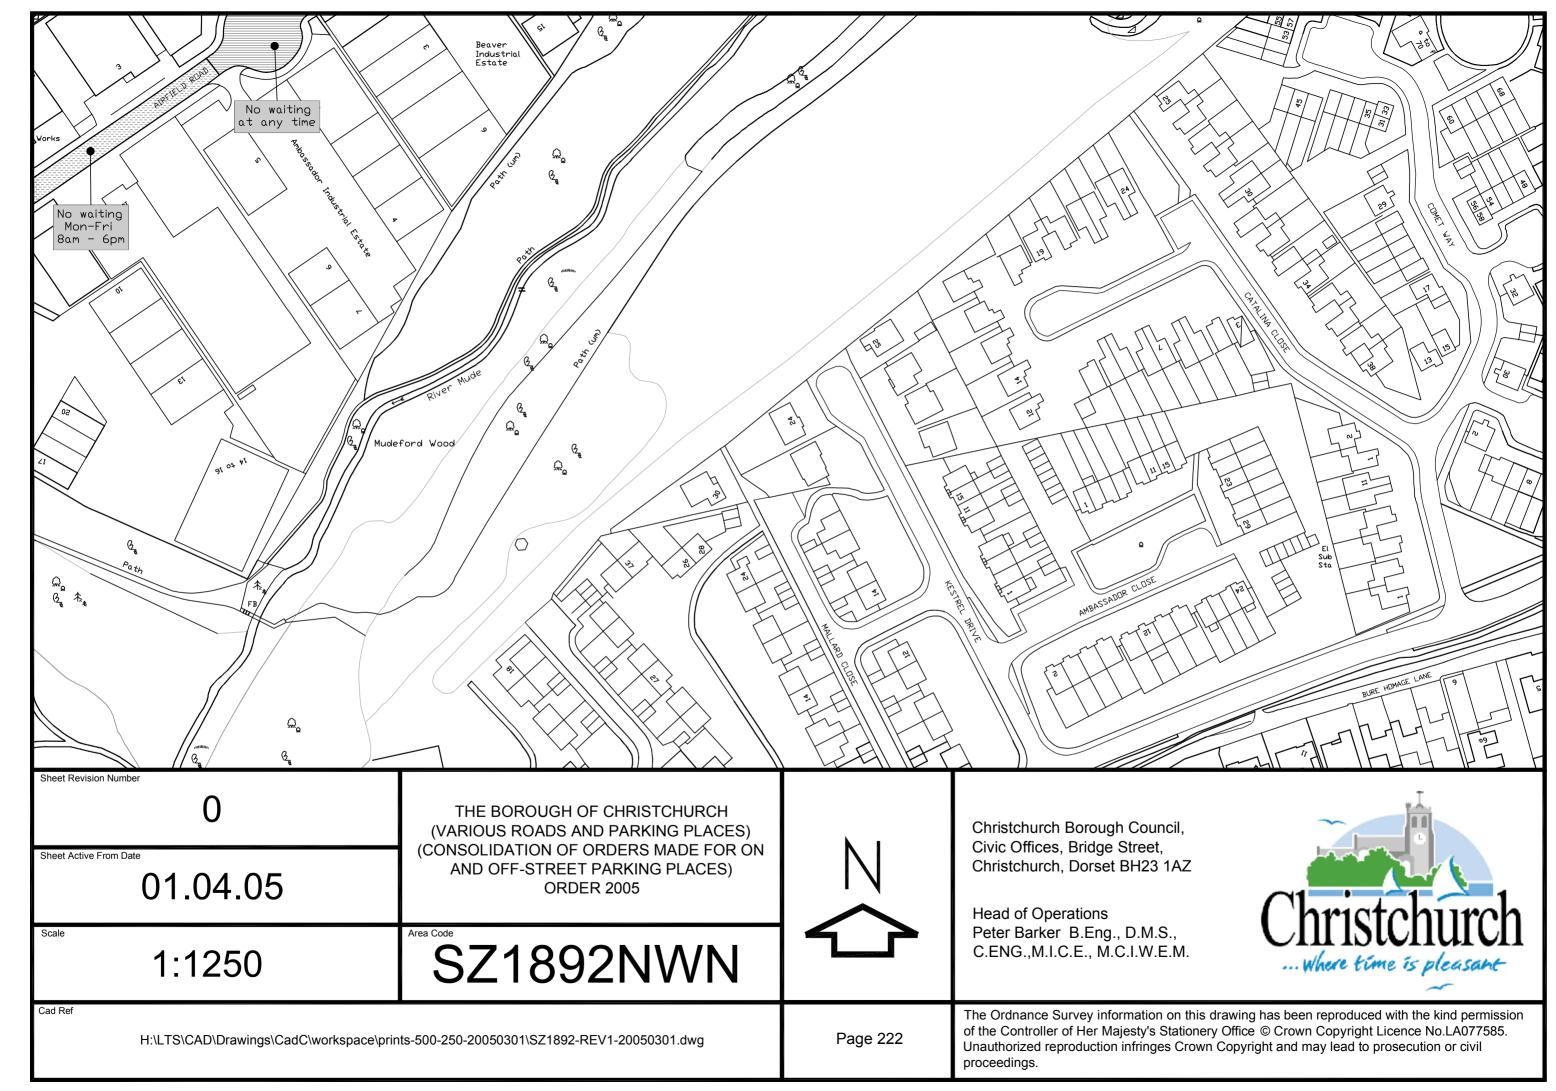

Christchurch Bay

THE BOROUGH OF CHRISTCHURCH (VARIOUS ROADS AND PARKING PLACES) (CONSOLIDATION OF ORDERS MADE FOR ON AND OFF-STREET PARKING PLACES) ORDER 2005

Scale

1:1250

Area Code

SZ1992SWN

Cad Ref

Christchurch Borough Council, Civic Offices, Bridge Street, Christchurch, Dorset BH23 1AZ

Head of Operations
Peter Barker B.Eng., D.M.S.,
C.ENG.,M.I.C.E., M.C.I.W.E.M.

 $H:\LTS\CAD\Drawings\CadC\workspace\prints-500-250-20050301\SZ1992-REV1-20050301.dwg$ 

Page 243

The Ordnance Survey information on this drawing has been reproduced with the kind permission of the Controller of Her Majesty's Stationery Office © Crown Copyright Licence No.LA077585. Unauthorized reproduction infringes Crown Copyright and may lead to prosecution or civil proceedings.