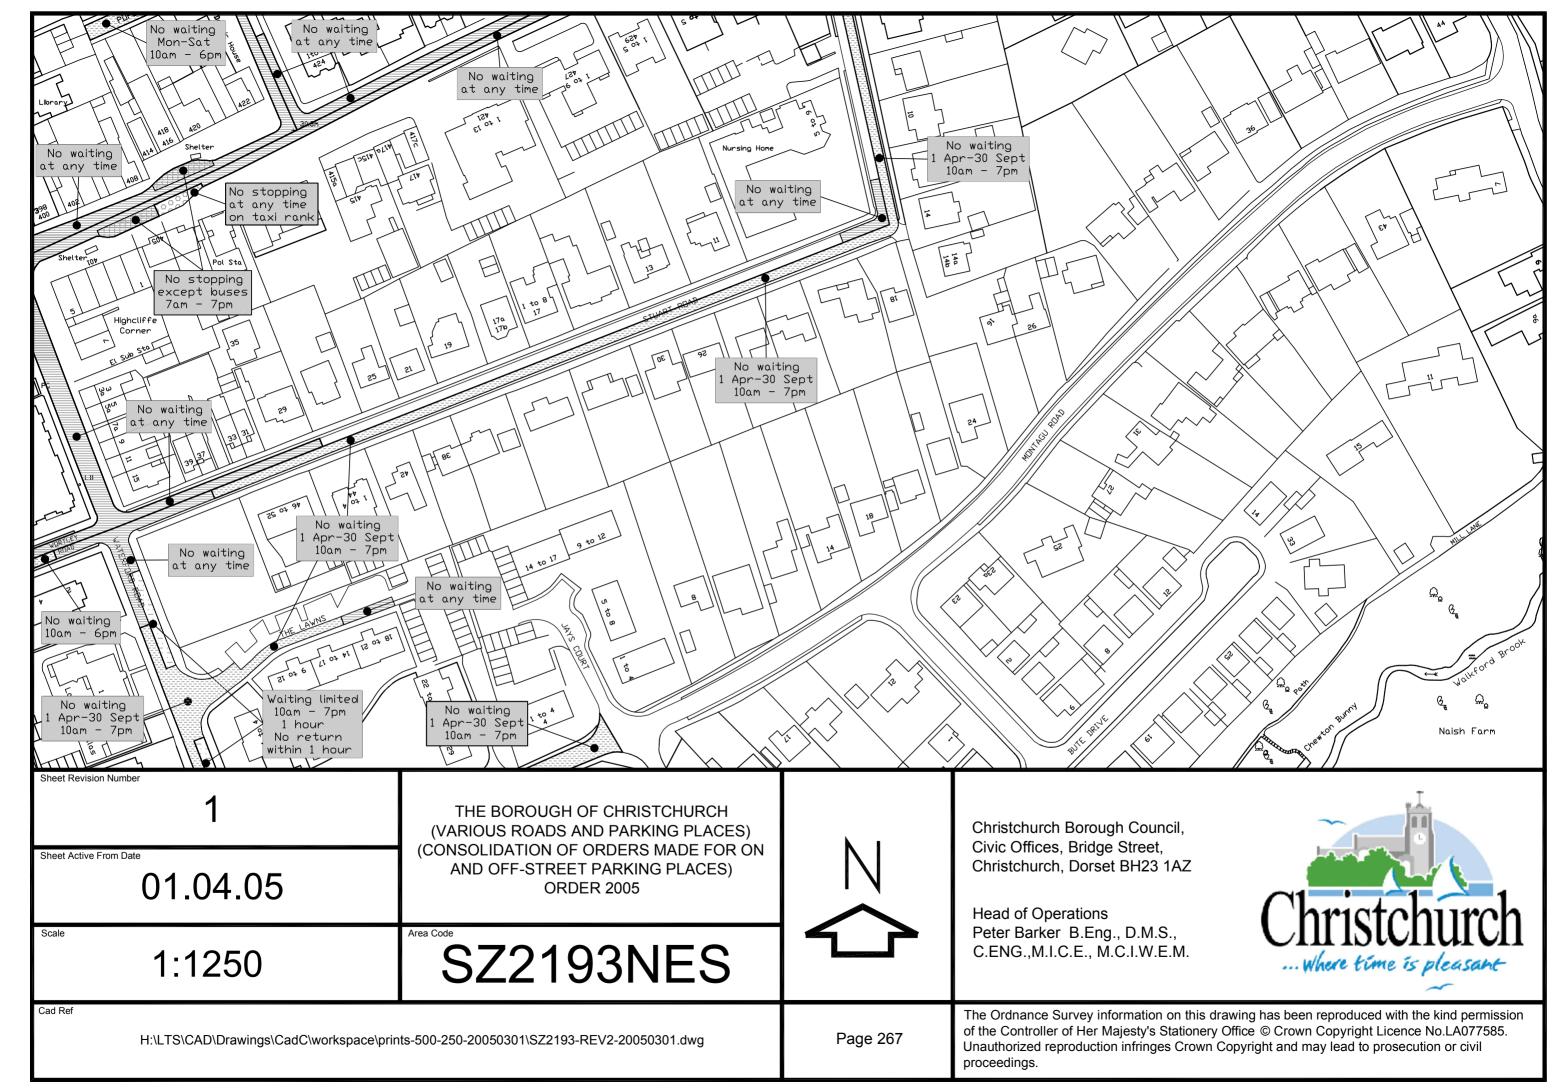

Christchurch Bay

THE BOROUGH OF CHRISTCHURCH (VARIOUS ROADS AND PARKING PLACES) (CONSOLIDATION OF ORDERS MADE FOR ON AND OFF-STREET PARKING PLACES) ORDER 2005

Scale

1:1250

Area Code

SZ1992SWN

Cad Ref

Christchurch Borough Council, Civic Offices, Bridge Street, Christchurch, Dorset BH23 1AZ

Head of Operations
Peter Barker B.Eng., D.M.S.,
C.ENG.,M.I.C.E., M.C.I.W.E.M.

 $H:\LTS\CAD\Drawings\CadC\workspace\prints-500-250-20050301\SZ1992-REV1-20050301.dwg$ 

Page 243

The Ordnance Survey information on this drawing has been reproduced with the kind permission of the Controller of Her Majesty's Stationery Office © Crown Copyright Licence No.LA077585. Unauthorized reproduction infringes Crown Copyright and may lead to prosecution or civil proceedings.