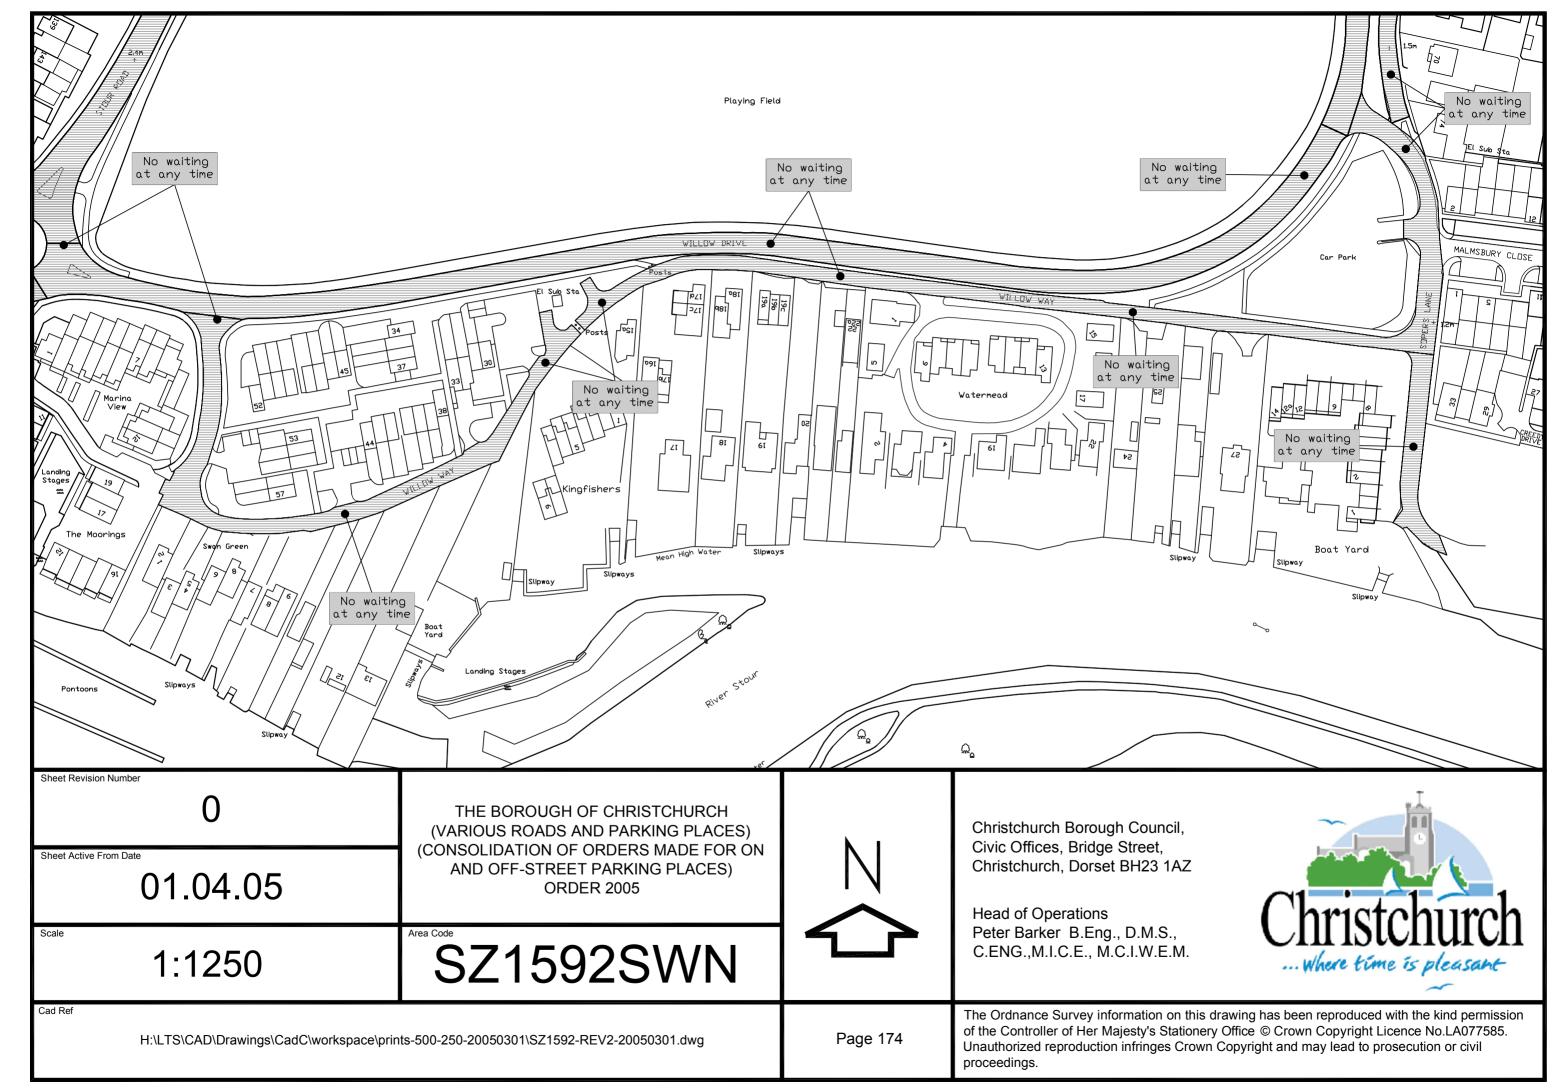

Christchurch Bay

THE BOROUGH OF CHRISTCHURCH (VARIOUS ROADS AND PARKING PLACES) (CONSOLIDATION OF ORDERS MADE FOR ON AND OFF-STREET PARKING PLACES) ORDER 2005

Scale

1:1250

Area Code

SZ1992SWN

Cad Ref

Christchurch Borough Council, Civic Offices, Bridge Street, Christchurch, Dorset BH23 1AZ