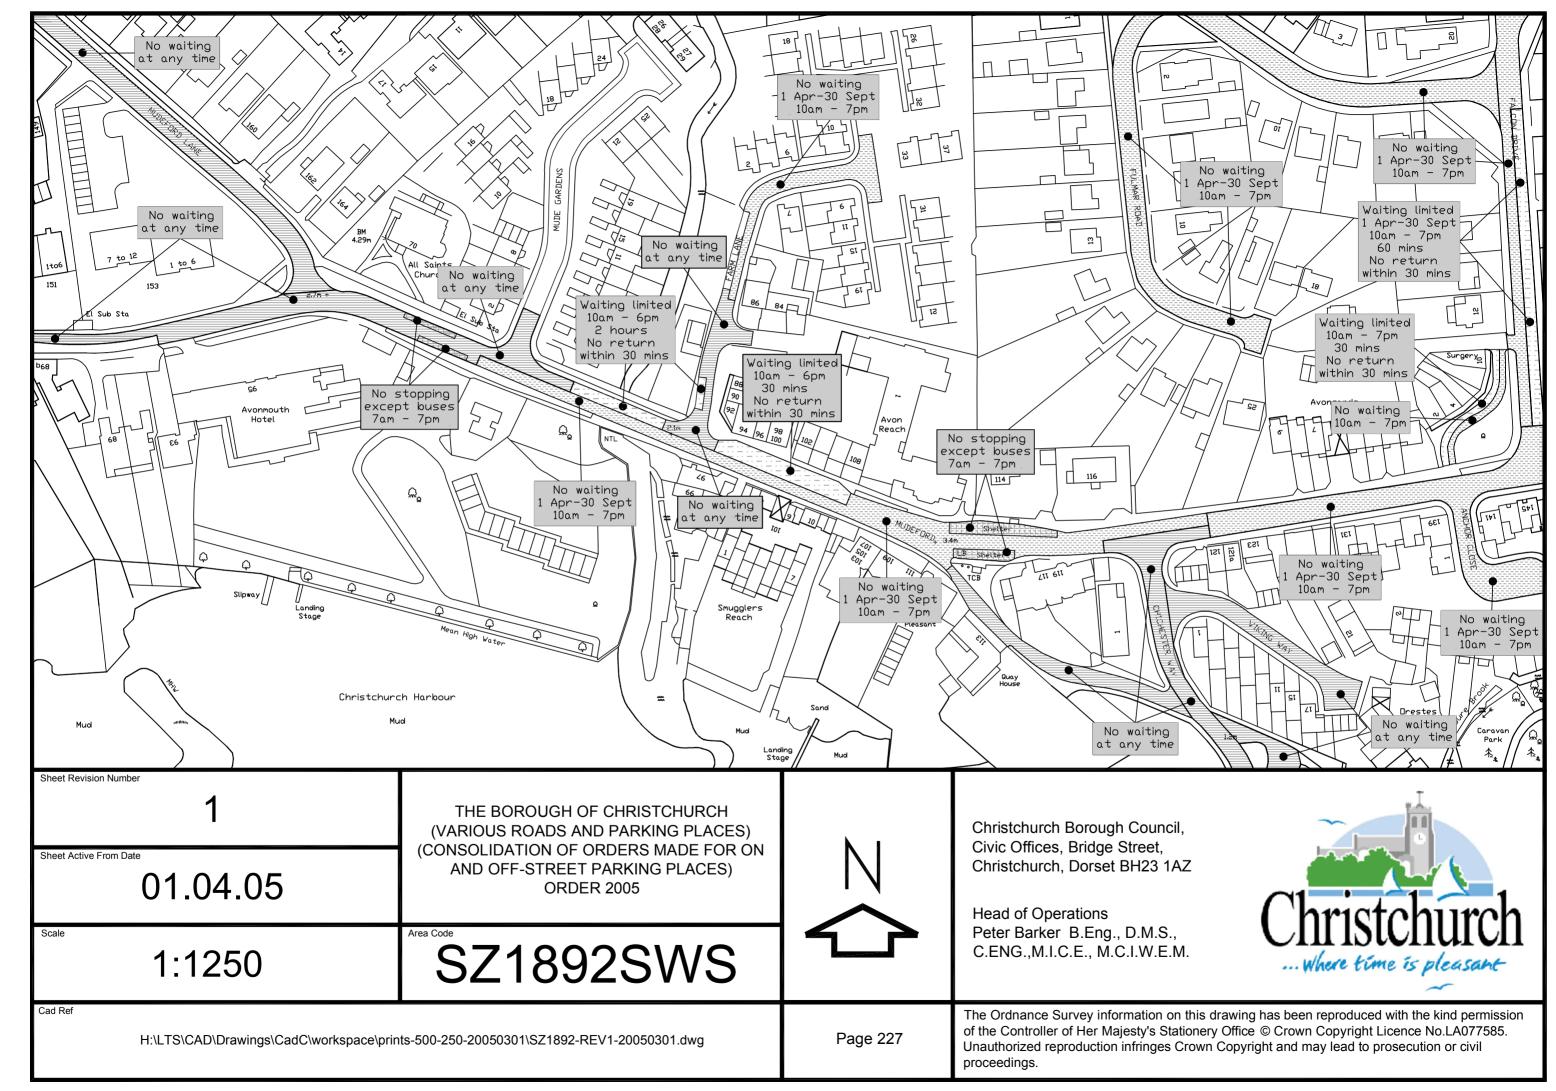

Christchurch Bay

THE BOROUGH OF CHRISTCHURCH (VARIOUS ROADS AND PARKING PLACES) (CONSOLIDATION OF ORDERS MADE FOR ON AND OFF-STREET PARKING PLACES) ORDER 2005

Scale

1:1250

Area Code

SZ1992SWN

Cad Ref

Christchurch Borough Council, Civic Offices, Bridge Street, Christchurch, Dorset BH23 1AZ

Head of Operations
Peter Barker B.Eng., D.M.S.,
C.ENG.,M.I.C.E., M.C.I.W.E.M.

 $H:\LTS\CAD\Drawings\CadC\workspace\prints-500-250-20050301\SZ1992-REV1-20050301.dwg$ 

Page 243

The Ordnance Survey information on this drawing has been reproduced with the kind permission of the Controller of Her Majesty's Stationery Office © Crown Copyright Licence No.LA077585. Unauthorized reproduction infringes Crown Copyright and may lead to prosecution or civil proceedings.