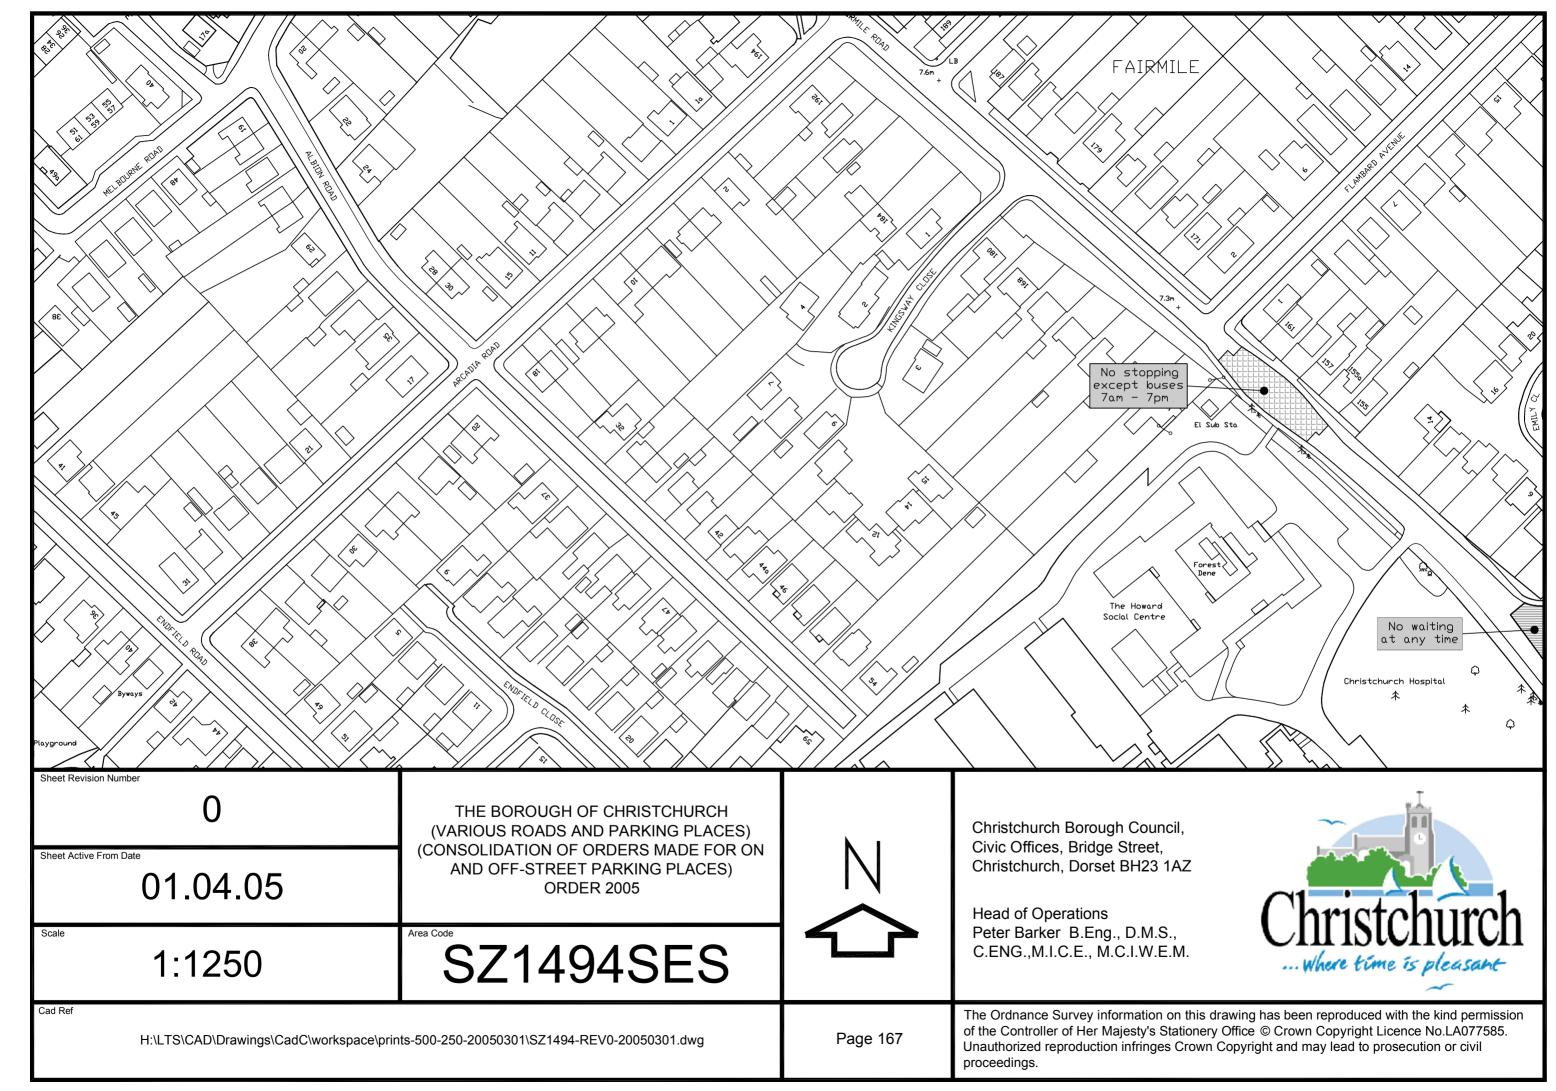

Christchurch Bay

THE BOROUGH OF CHRISTCHURCH (VARIOUS ROADS AND PARKING PLACES) (CONSOLIDATION OF ORDERS MADE FOR ON AND OFF-STREET PARKING PLACES) ORDER 2005

Scale

1:1250

Area Code

SZ1992SWN

Cad Ref

Christchurch Borough Council, Civic Offices, Bridge Street, Christchurch, Dorset BH23 1AZ

Head of Operations
Peter Barker B.Eng., D.M.S.,
C.ENG.,M.I.C.E., M.C.I.W.E.M.

 $H:\LTS\CAD\Drawings\CadC\workspace\prints-500-250-20050301\SZ1992-REV1-20050301.dwg$ 

Page 243

The Ordnance Survey information on this drawing has been reproduced with the kind permission of the Controller of Her Majesty's Stationery Office © Crown Copyright Licence No.LA077585. Unauthorized reproduction infringes Crown Copyright and may lead to prosecution or civil proceedings.