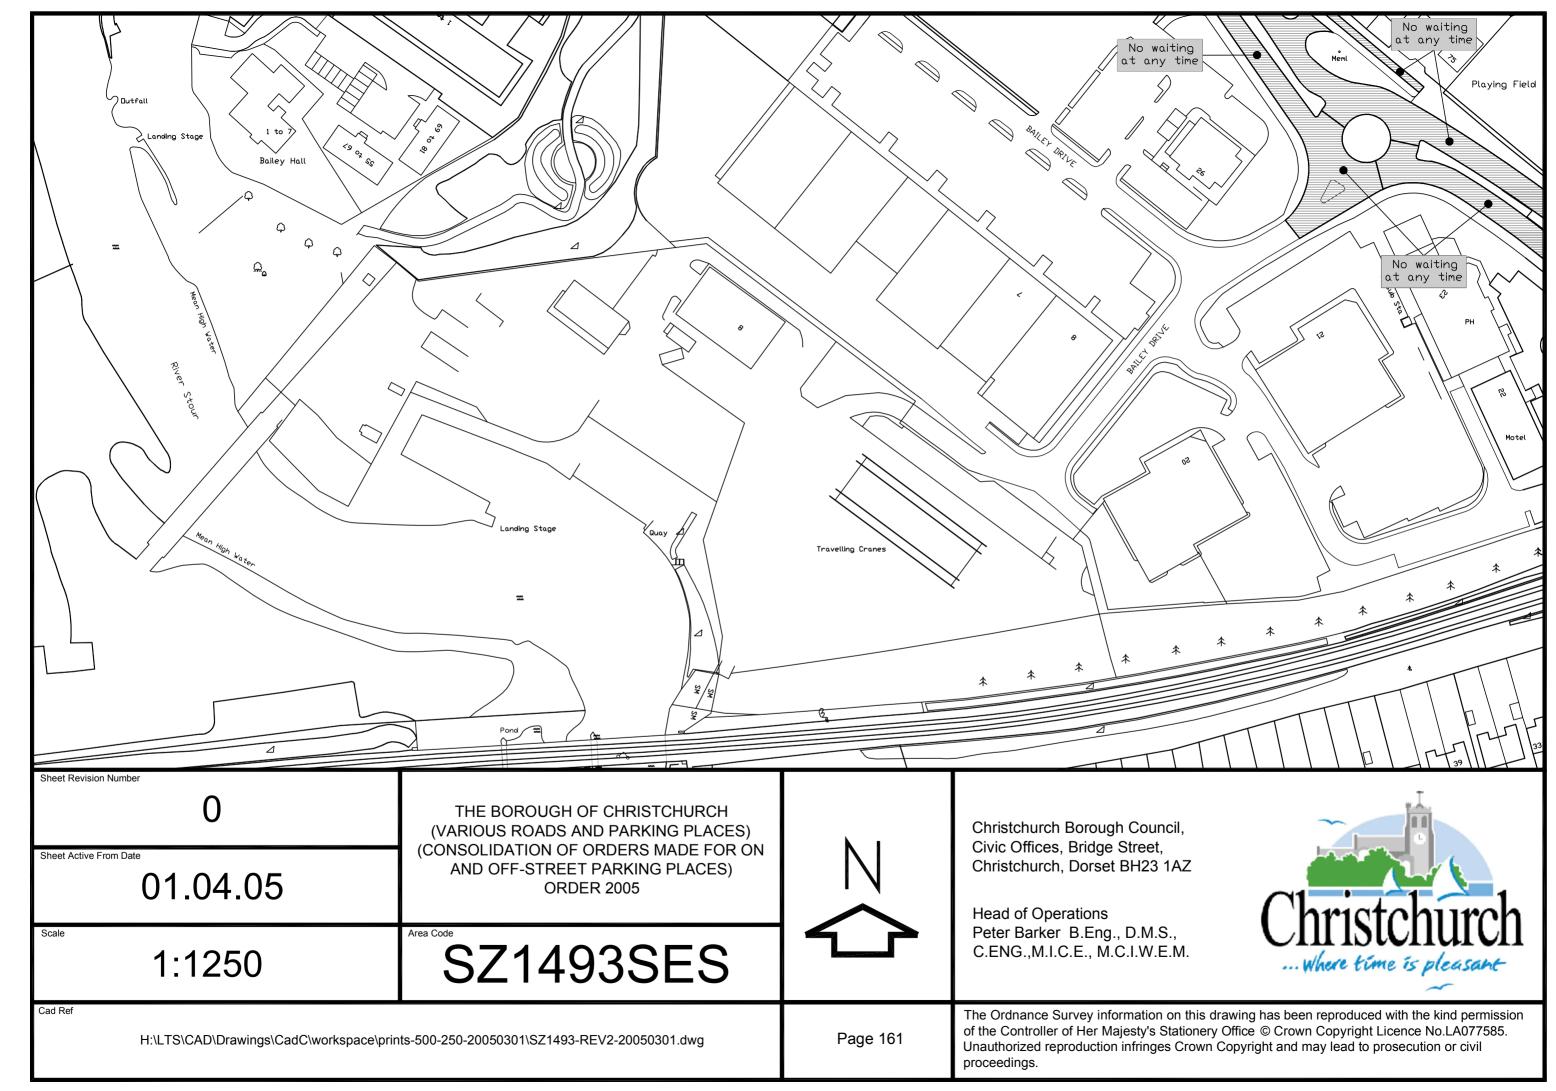

Christchurch Bay

THE BOROUGH OF CHRISTCHURCH (VARIOUS ROADS AND PARKING PLACES) (CONSOLIDATION OF ORDERS MADE FOR ON AND OFF-STREET PARKING PLACES) ORDER 2005

Scale

1:1250

Area Code

SZ1992SWN

Cad Ref



Christchurch Borough Council, Civic Offices, Bridge Street, Christchurch, Dorset BH23 1AZ

Head of Operations
Peter Barker B.Eng., D.M.S.,
C.ENG.,M.I.C.E., M.C.I.W.E.M.



 $H:\LTS\CAD\Drawings\CadC\workspace\prints-500-250-20050301\SZ1992-REV1-20050301.dwg$ 

Page 243

The Ordnance Survey information on this drawing has been reproduced with the kind permission of the Controller of Her Majesty's Stationery Office © Crown