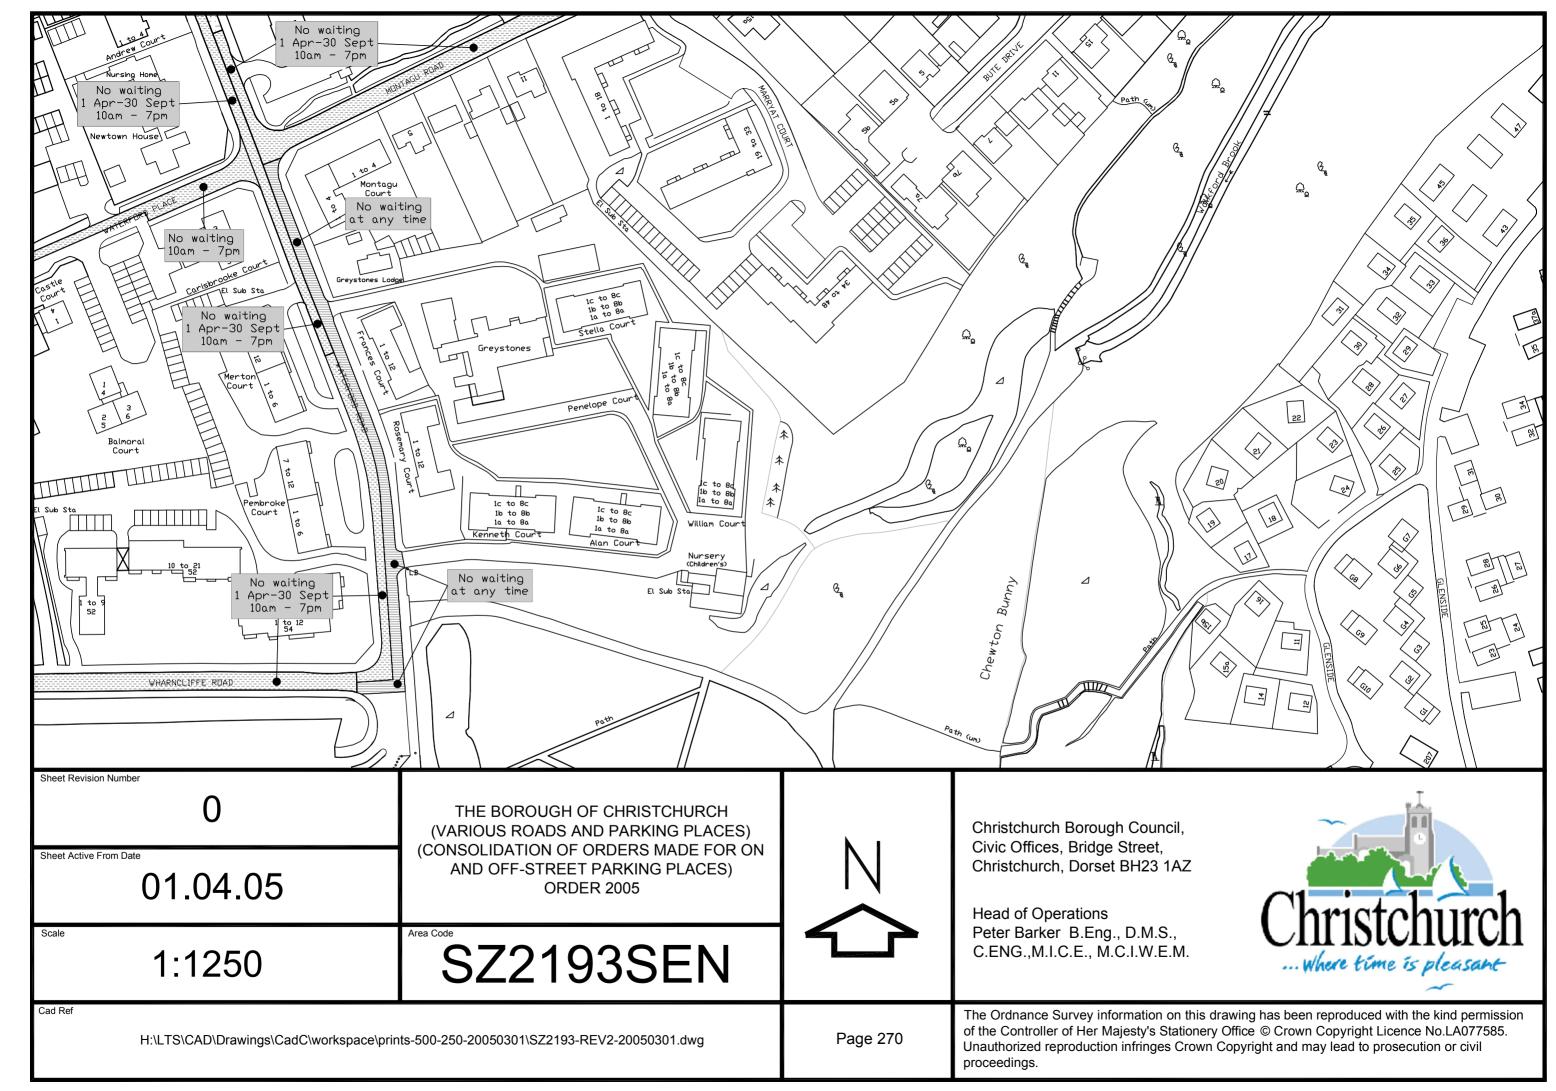

Christchurch Bay

THE BOROUGH OF CHRISTCHURCH (VARIOUS ROADS AND PARKING PLACES) (CONSOLIDATION OF ORDERS MADE FOR ON AND OFF-STREET PARKING PLACES) ORDER 2005

Scale

1:1250

Area Code

SZ1992SWN

Cad Ref

Christchurch Borough Council, Civic Offices, Bridge Street, Christchurch, Dorset BH23 1AZ