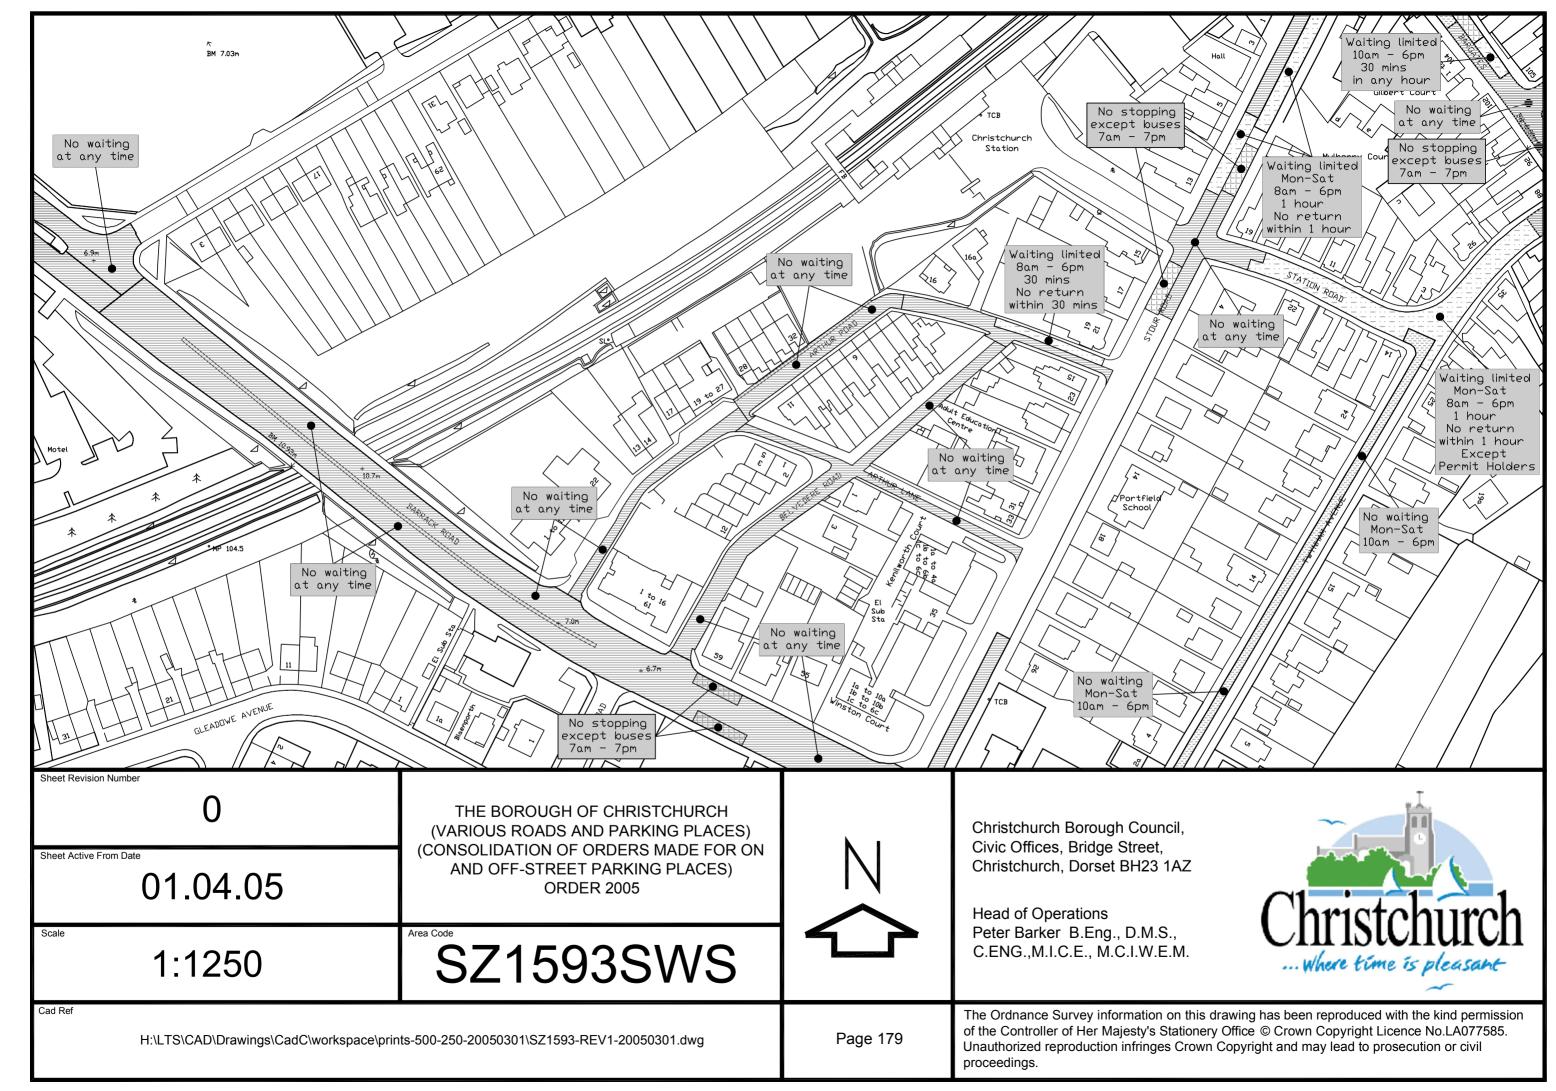

Christchurch Bay

THE BOROUGH OF CHRISTCHURCH (VARIOUS ROADS AND PARKING PLACES) (CONSOLIDATION OF ORDERS MADE FOR ON AND OFF-STREET PARKING PLACES) ORDER 2005

Scale

1:1250

Area Code

SZ1992SWN

Cad Ref

Christchurch Borough Council, Civic Offices, Bridge Street, Christchurch, Dorset BH23 1AZ

Head of Operations
Peter Barker B.Eng., D.M.S.,
C.ENG.,M.I.C.E., M.C.I.W.E.M.

 $H:\LTS\CAD\Drawings\CadC\workspace\prints-500-250-20050301\SZ1992-REV1-20050301.dwg$ 

Page 243

The Ordnance Survey information on this drawing has been reproduced with the kind permission of the Controller of Her Majesty's Stationery Office © Crown Copyright Licence No.LA077585. Unauthorized reproduction infringes Crown Copyright and may lead to prosecution or civil proceedings.