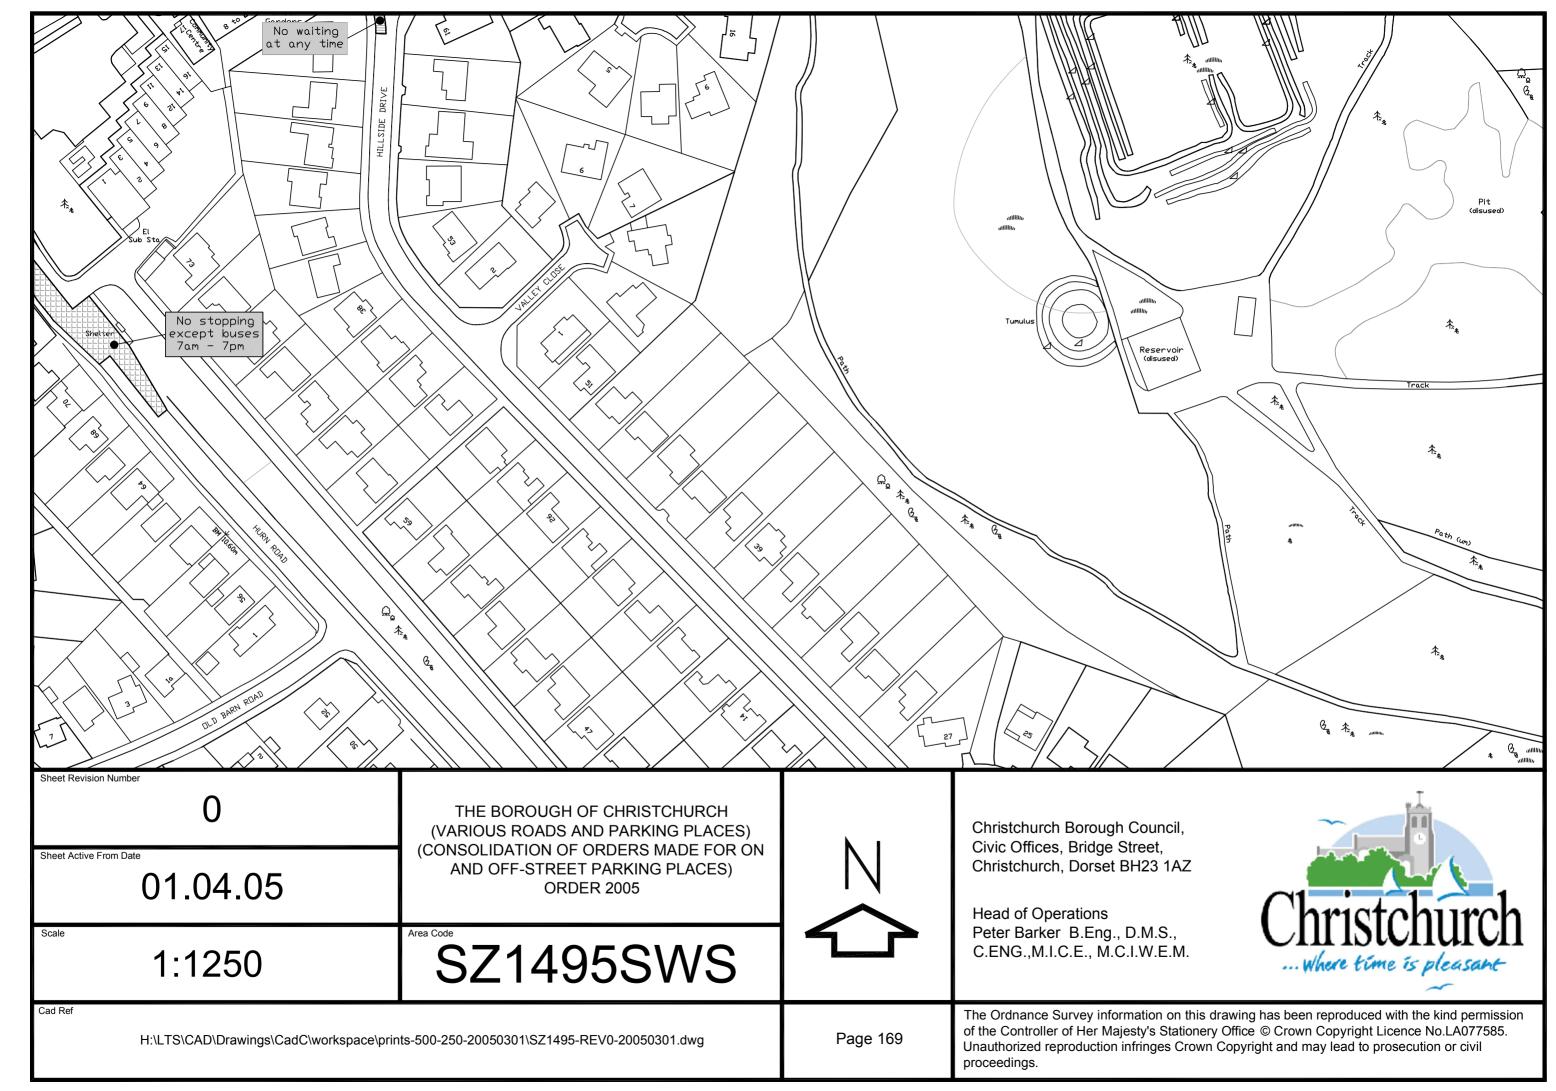

Christchurch Bay

THE BOROUGH OF CHRISTCHURCH (VARIOUS ROADS AND PARKING PLACES) (CONSOLIDATION OF ORDERS MADE FOR ON AND OFF-STREET PARKING PLACES) ORDER 2005

Scale

1:1250

Area Code

SZ1992SWN

Cad Ref

Christchurch Borough Council, Civic Offices, Bridge Street, Christchurch, Dorset BH23 1AZ

Head of Operations
Peter Barker B.Eng., D.M.S.,
C.ENG.,M.I.C.E., M.C.I.W.E.M.

 $H:\LTS\CAD\Drawings\CadC\workspace\prints-500-250-20050301\SZ1992-REV1-20050301.dwg$ 

Page 243

The Ordnance Survey information on this drawing has been reproduced with the kind permission of the Controller of Her Majesty's Stationery Office © Crown Copyright Licence No.LA077585. Unauthorized reproduction infringes Crown Copyright and may lead to prosecution or civil proceedings.