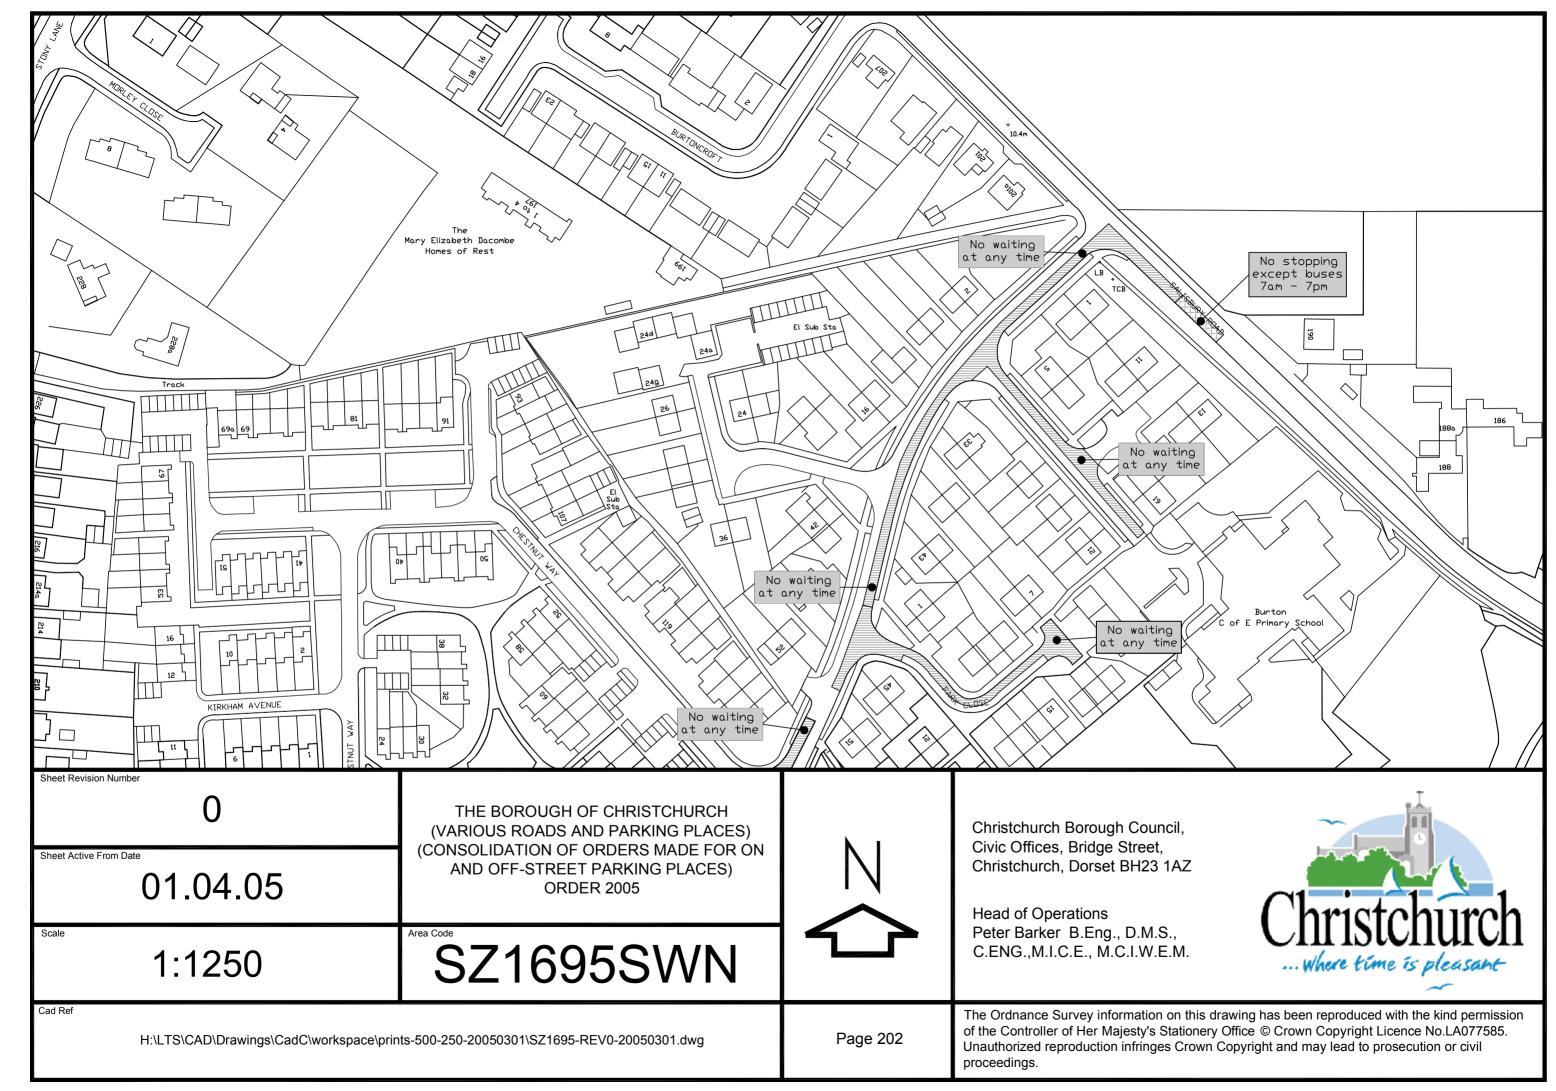

Christchurch Bay

THE BOROUGH OF CHRISTCHURCH (VARIOUS ROADS AND PARKING PLACES) (CONSOLIDATION OF ORDERS MADE FOR ON AND OFF-STREET PARKING PLACES) ORDER 2005

Scale

1:1250

Area Code

SZ1992SWN

Cad Ref

Christchurch Borough Council, Civic Offices, Bridge Street, Christchurch, Dorset BH23 1AZ

Head of Operations
Peter Barker B.Eng., D.M.S.,
C.ENG.,M.I.C.E., M.C.I.W.E.M.

 $H:\LTS\CAD\Drawings\CadC\workspace\prints-500-250-20050301\SZ1992-REV1-20050301.dwg$ 

Page 243

The Ordnance Survey information on this drawing has been reproduced with the kind permission of the Controller of Her Majesty's Stationery Office © Crown Copyright Licence No.LA077585. Unauthorized reproduction infringes Crown Copyright and may lead to prosecution or civil proceedings.