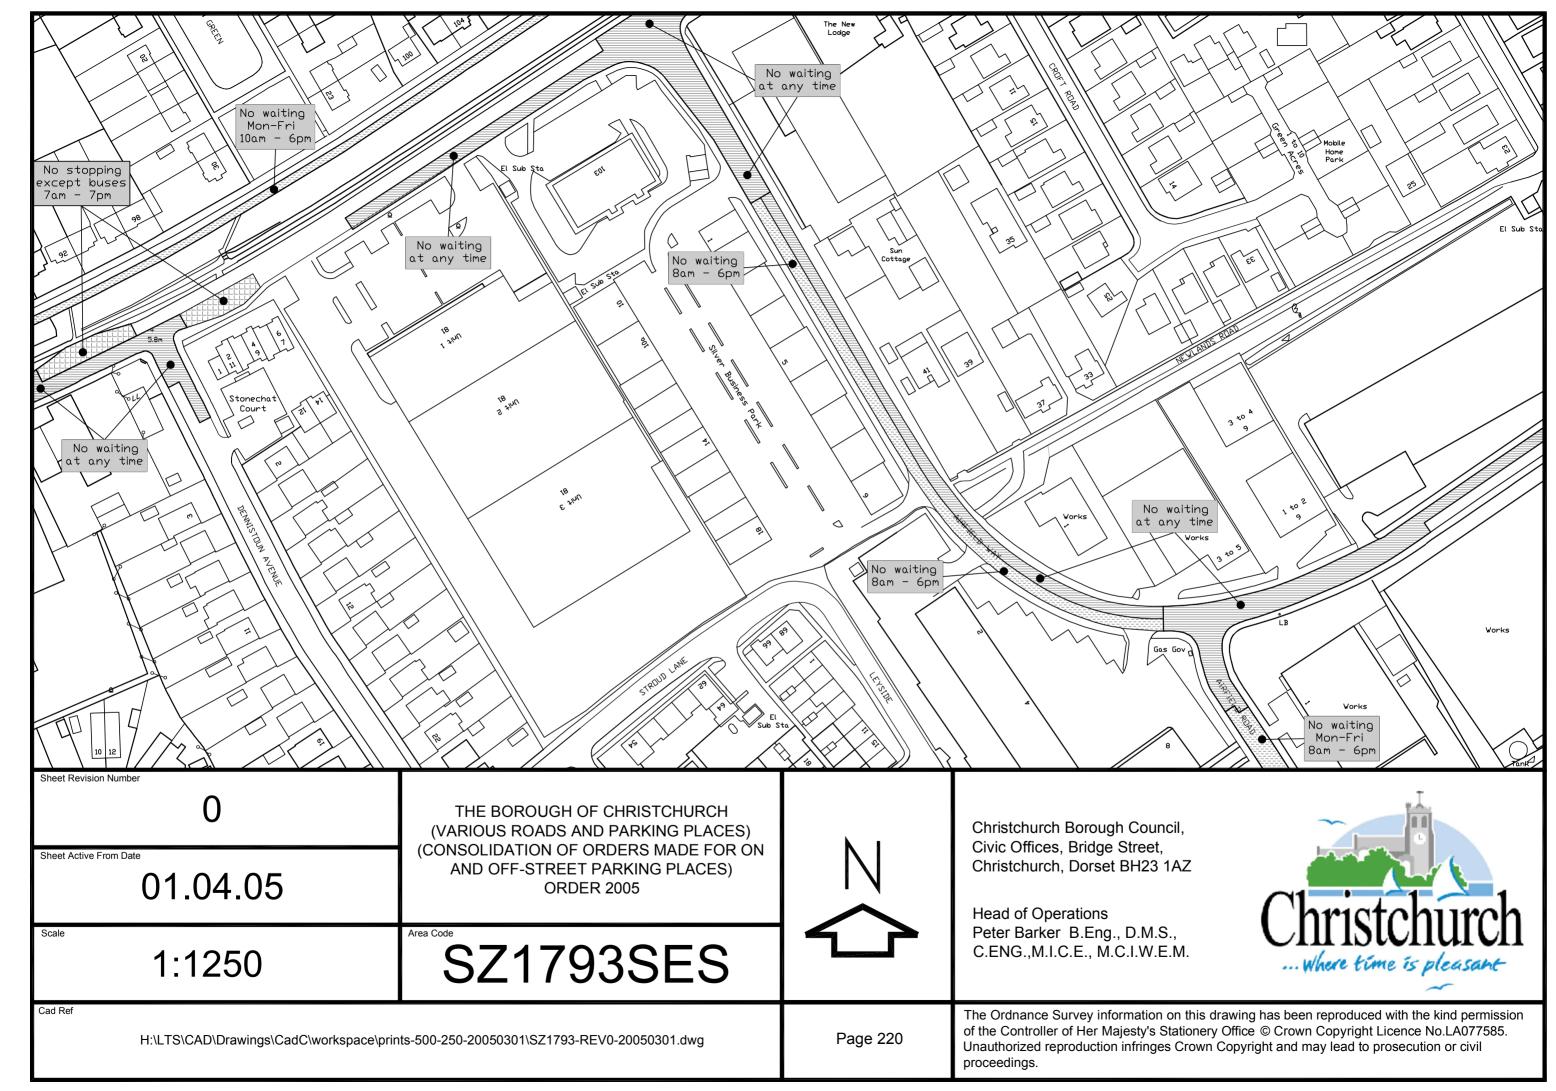

Christchurch Bay

THE BOROUGH OF CHRISTCHURCH (VARIOUS ROADS AND PARKING PLACES) (CONSOLIDATION OF ORDERS MADE FOR ON AND OFF-STREET PARKING PLACES) ORDER 2005

Scale

1:1250

Area Code

SZ1992SWN

Cad Ref

Christchurch Borough Council, Civic Offices, Bridge Street, Christchurch, Dorset BH23 1AZ

Head of Operations
Peter Barker B.Eng., D.M.S.,
C.ENG.,M.I.C.E., M.C.I.W.E.M.

 $H:\LTS\CAD\Drawings\CadC\workspace\prints-500-250-20050301\SZ1992-REV1-20050301.dwg$ 

Page 243

The Ordnance Survey information on this drawing has been reproduced with the kind permission of the Controller of Her Majesty's Stationery Office © Crown Copyright Licence No.LA077585. Unauthorized reproduction infringes Crown Copyright and may lead to prosecution or civil proceedings.