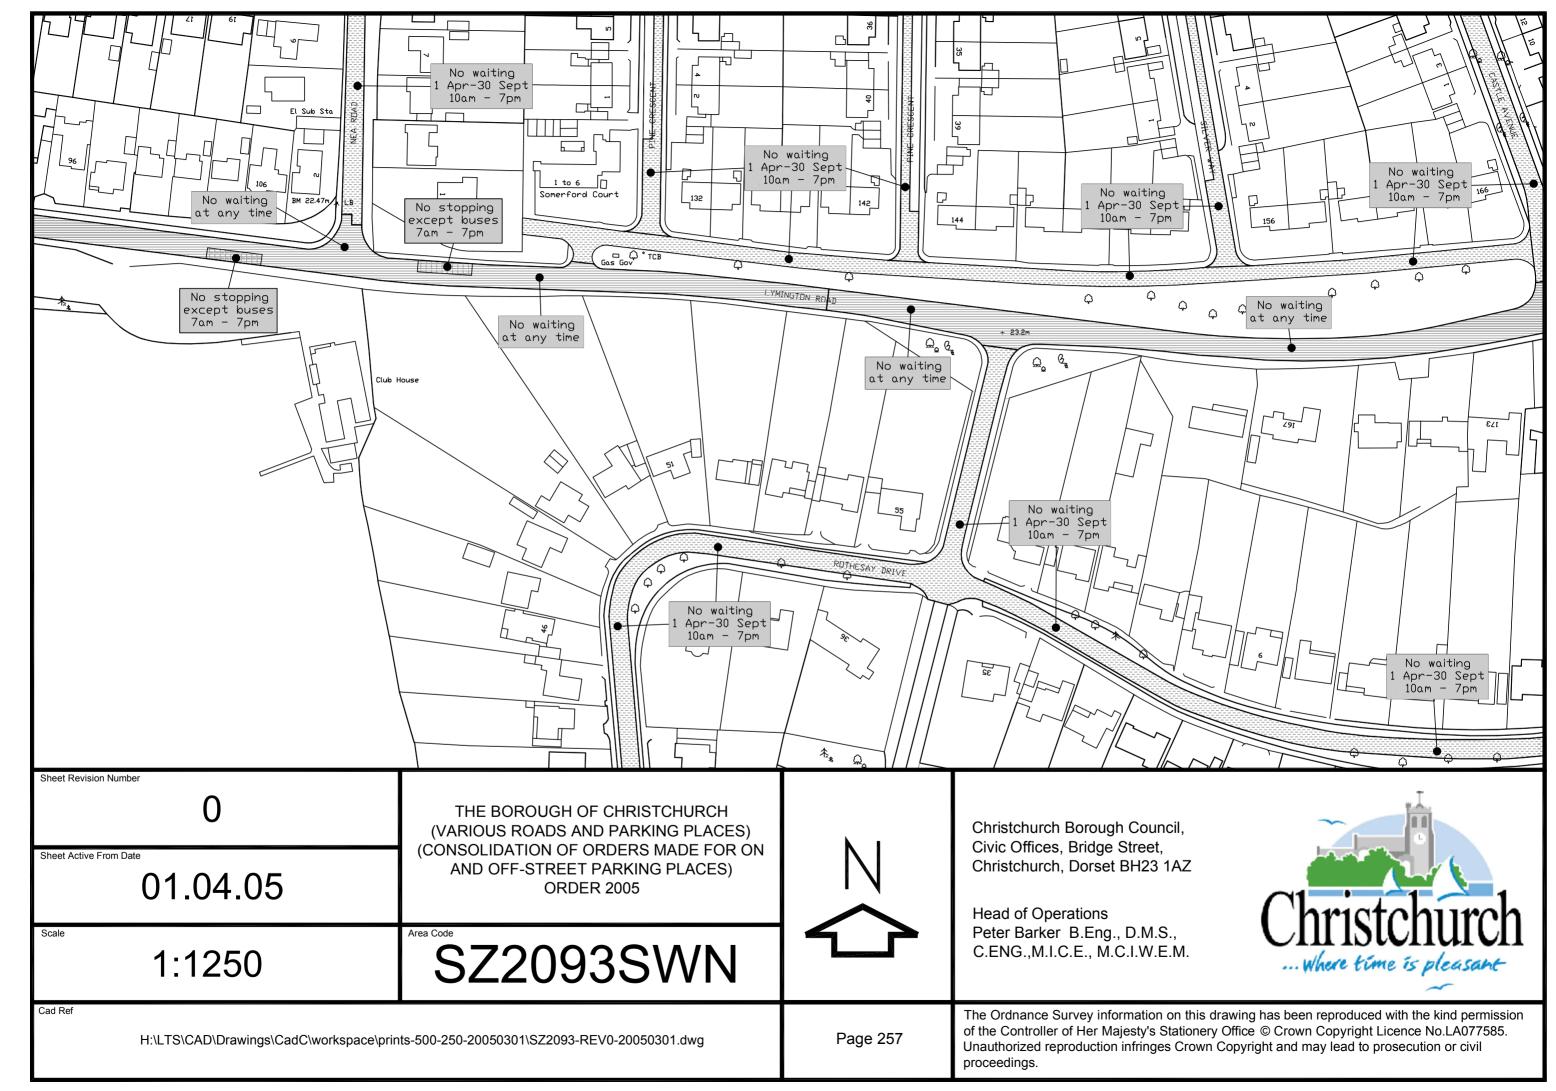

Christchurch Bay

THE BOROUGH OF CHRISTCHURCH (VARIOUS ROADS AND PARKING PLACES) (CONSOLIDATION OF ORDERS MADE FOR ON AND OFF-STREET PARKING PLACES) ORDER 2005

Scale

1:1250

Area Code

SZ1992SWN

Cad Ref



Christchurch Borough Council, Civic Offices, Bridge Street, Christchurch, Dorset BH23 1AZ

Head of Operations
Peter Barker B.Eng., D.M.S.,
C.ENG.,M.I.C.E., M.C.I.W.E.M.



 $H:\LTS\CAD\Drawings\CadC\workspace\prints-500-250-20050301\SZ1992-REV1-20050301.dwg$ 

Page 243

The Ordnance Survey information on this drawing has been reproduced with the kind permission of the Controller of Her Majesty's Stationery Office © Crown Copyright Licence No.LA077585. Unauthorized reproduction infringes Crown Copyright and may lead to prosecution or civil proceedings.