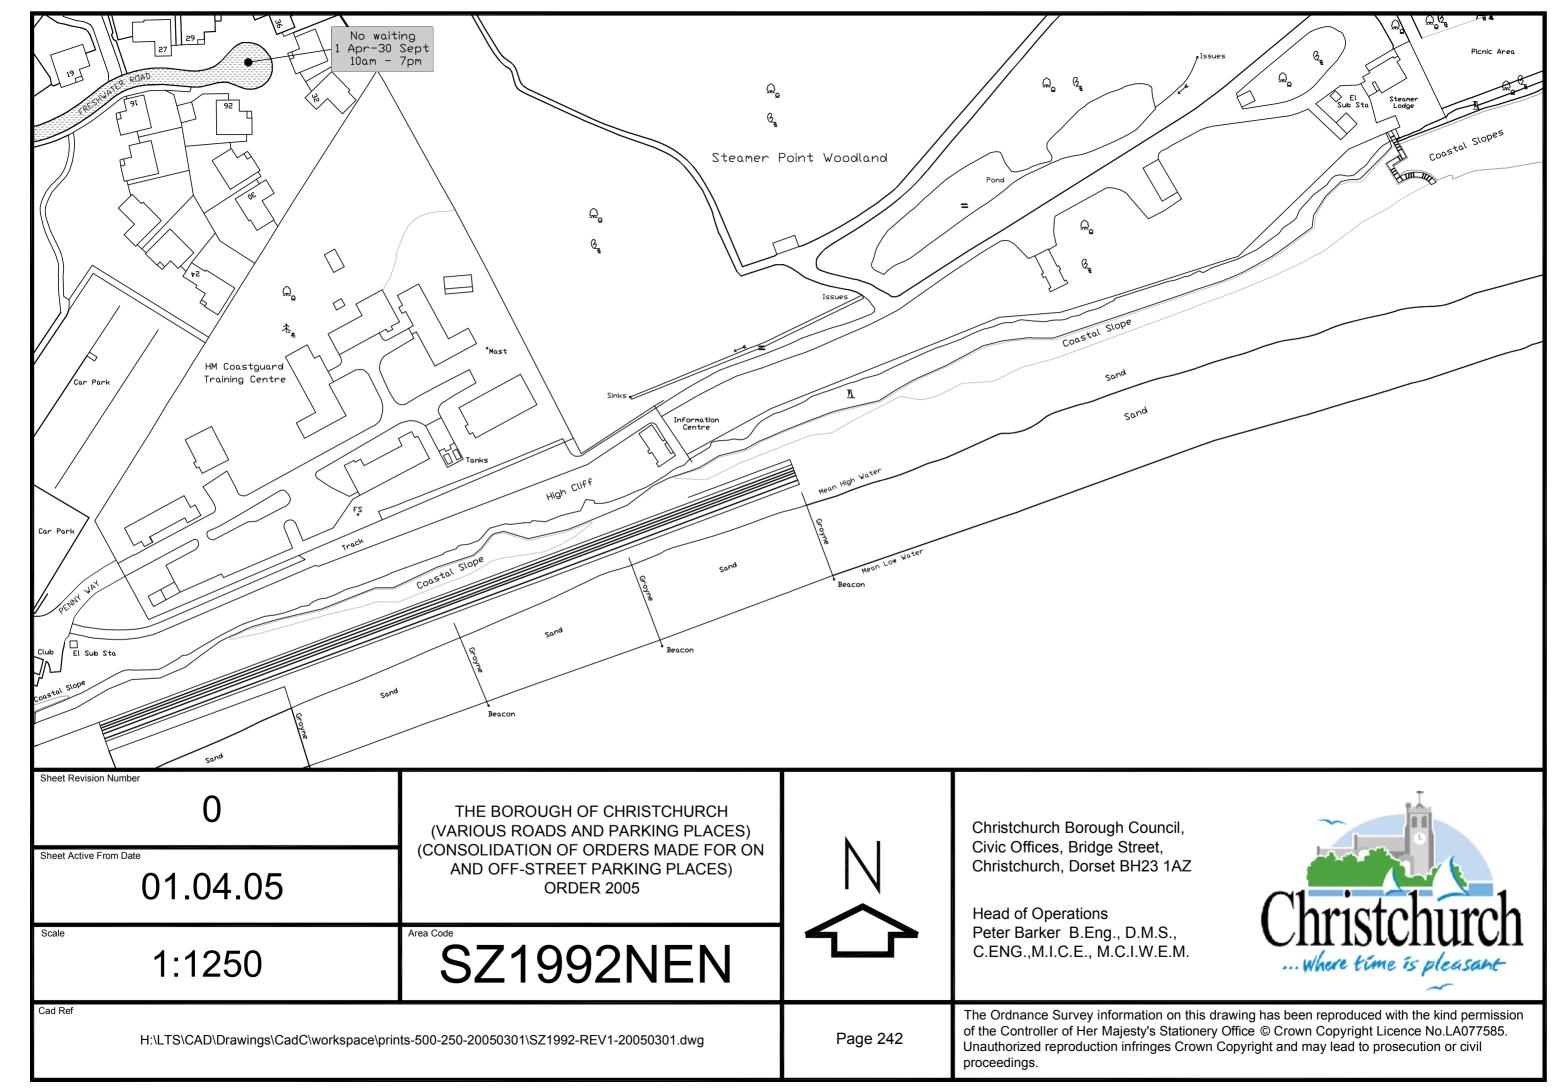

Christchurch Bay

THE BOROUGH OF CHRISTCHURCH (VARIOUS ROADS AND PARKING PLACES) (CONSOLIDATION OF ORDERS MADE FOR ON AND OFF-STREET PARKING PLACES) ORDER 2005

Scale

1:1250

Area Code

SZ1992SWN

Cad Ref

Christchurch Borough Council, Civic Offices, Bridge Street, Christchurch, Dorset BH23 1AZ