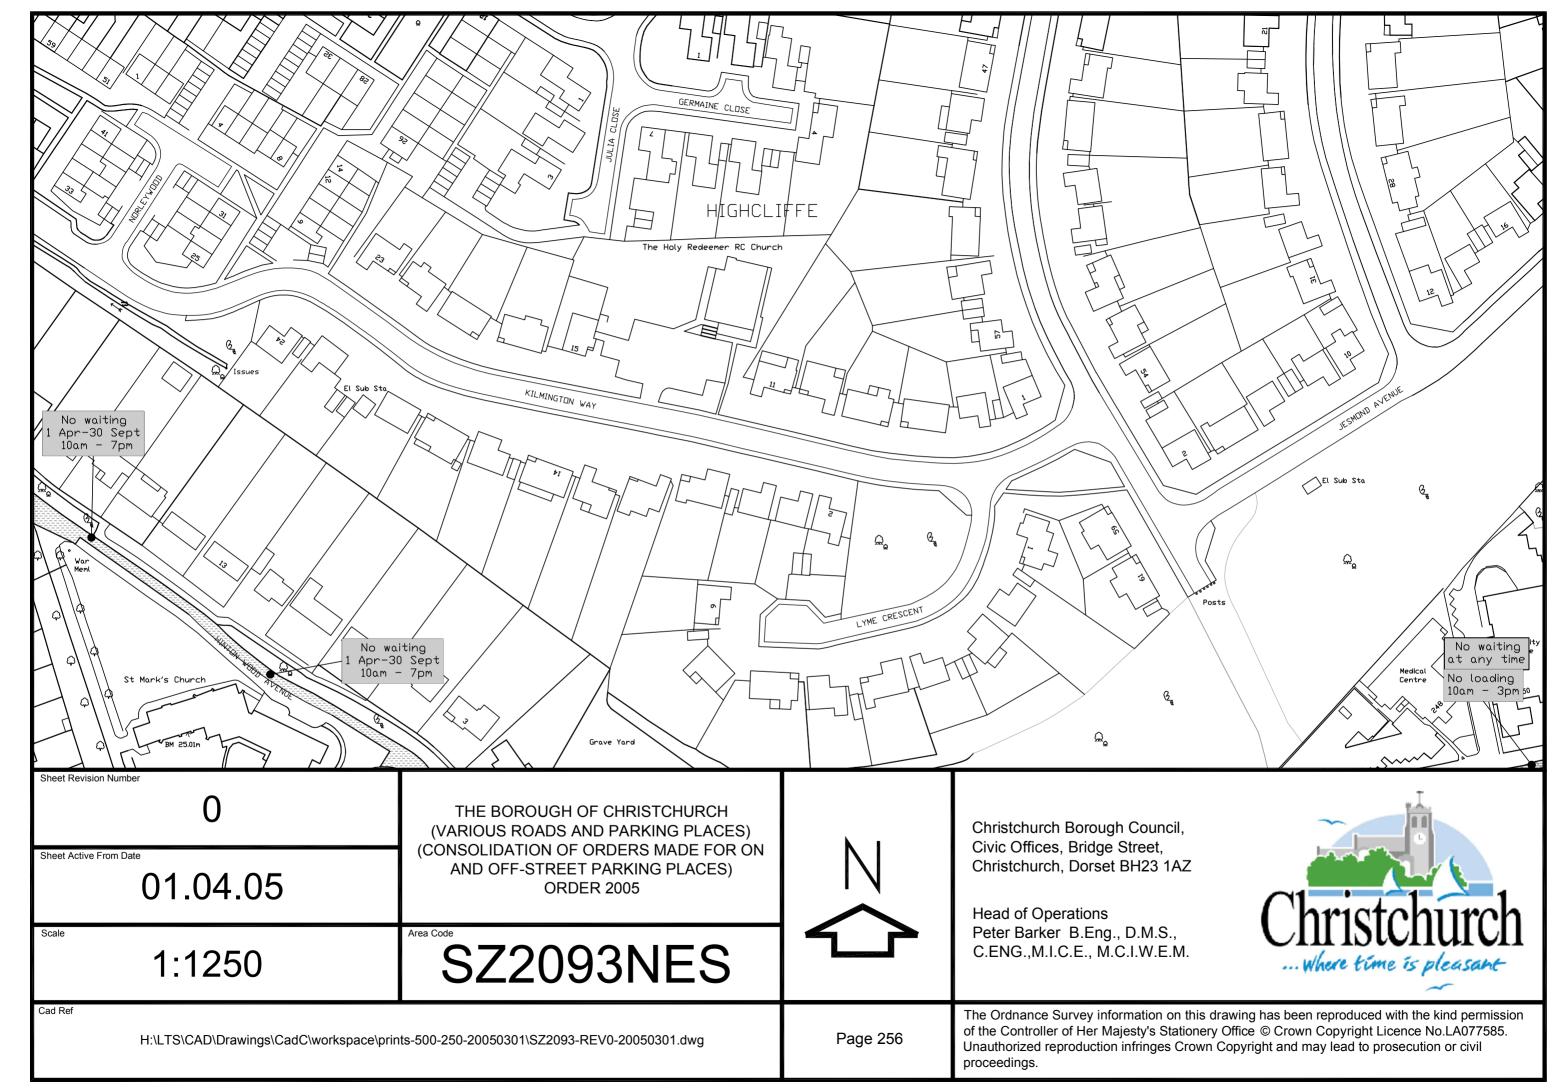

Christchurch Bay

THE BOROUGH OF CHRISTCHURCH (VARIOUS ROADS AND PARKING PLACES) (CONSOLIDATION OF ORDERS MADE FOR ON AND OFF-STREET PARKING PLACES) ORDER 2005

Scale

1:1250

Area Code

SZ1992SWN

Cad Ref



Christchurch Borough Council, Civic Offices, Bridge Street, Christchurch, Dorset BH23 1AZ

Head of Operations
Peter Barker B.Eng., D.M.S.,
C.ENG.,M.I.C.E., M.C.I.W.E.M.



 $H:\LTS\CAD\Drawings\CadC\workspace\prints-500-250-20050301\SZ1992-REV1-20050301.dwg$ 

Page 243

The Ordnance Survey information on this drawing has been reproduced with the kind permission of the Controller of Her Majesty's Stationery Office © Crown Copyright Licence No.LA077585. Unauthorized reproduction infringes Crown Copyright and may lead to prosecution or civil proceedings.