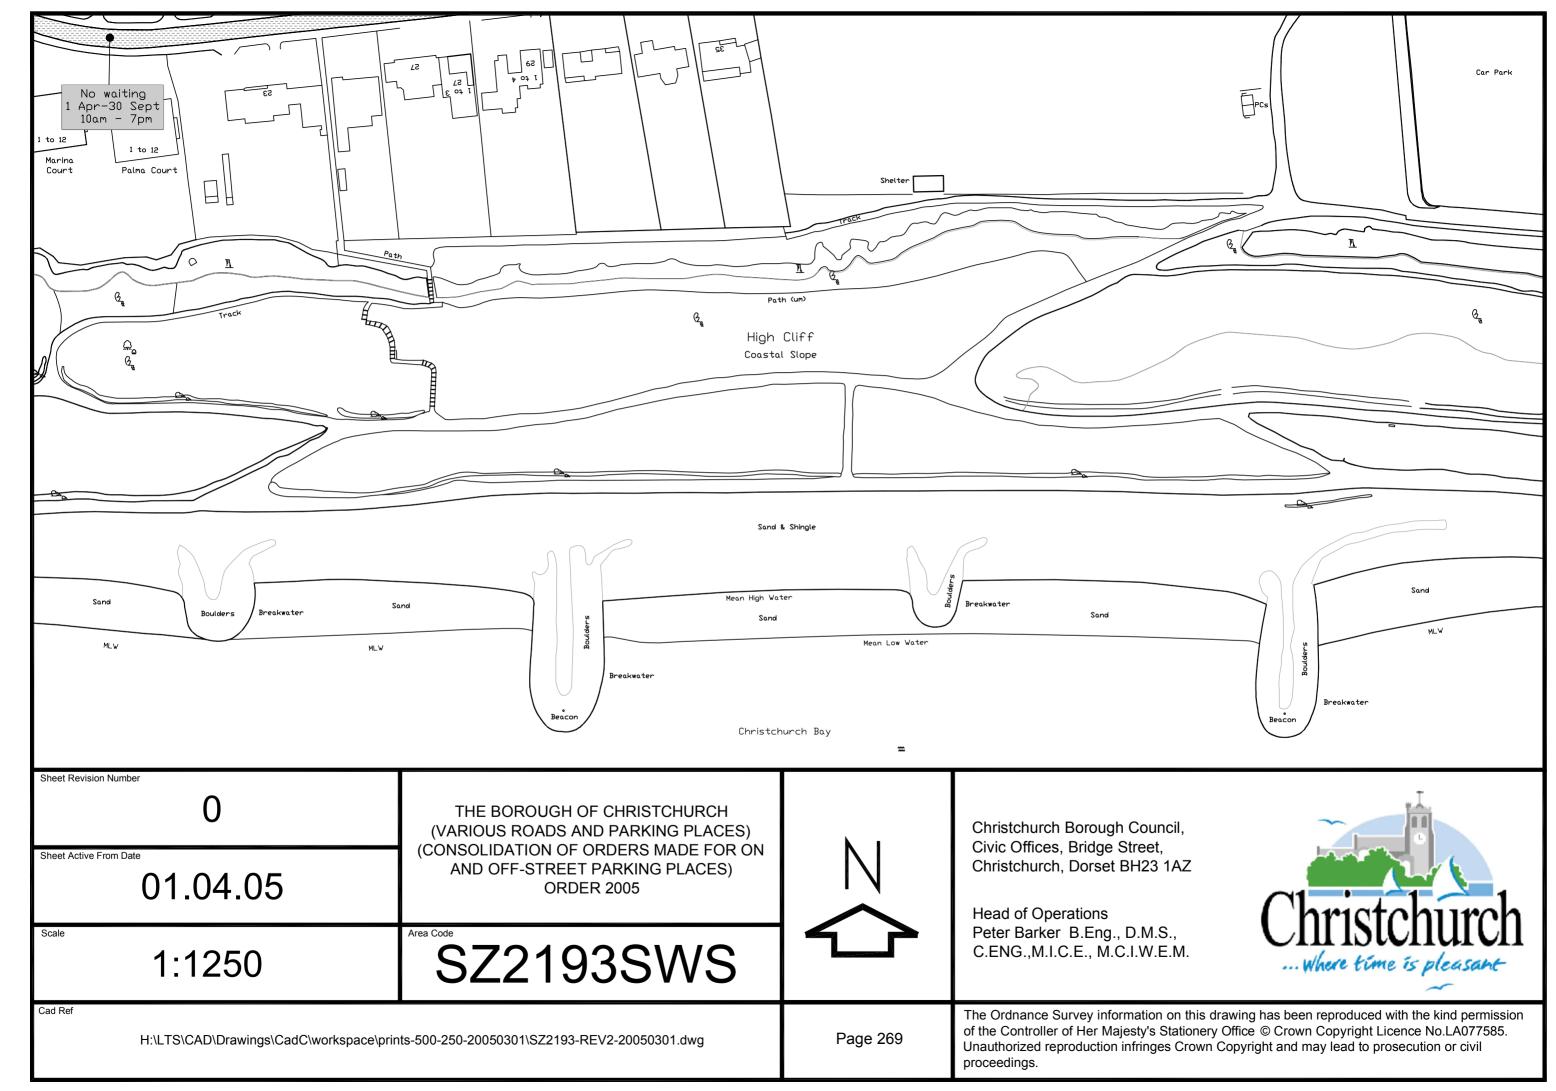

Christchurch Bay

THE BOROUGH OF CHRISTCHURCH (VARIOUS ROADS AND PARKING PLACES) (CONSOLIDATION OF ORDERS MADE FOR ON AND OFF-STREET PARKING PLACES) ORDER 2005

Scale

1:1250

Area Code

SZ1992SWN

Cad Ref

Christchurch Borough Council, Civic Offices, Bridge Street, Christchurch, Dorset BH23 1AZ