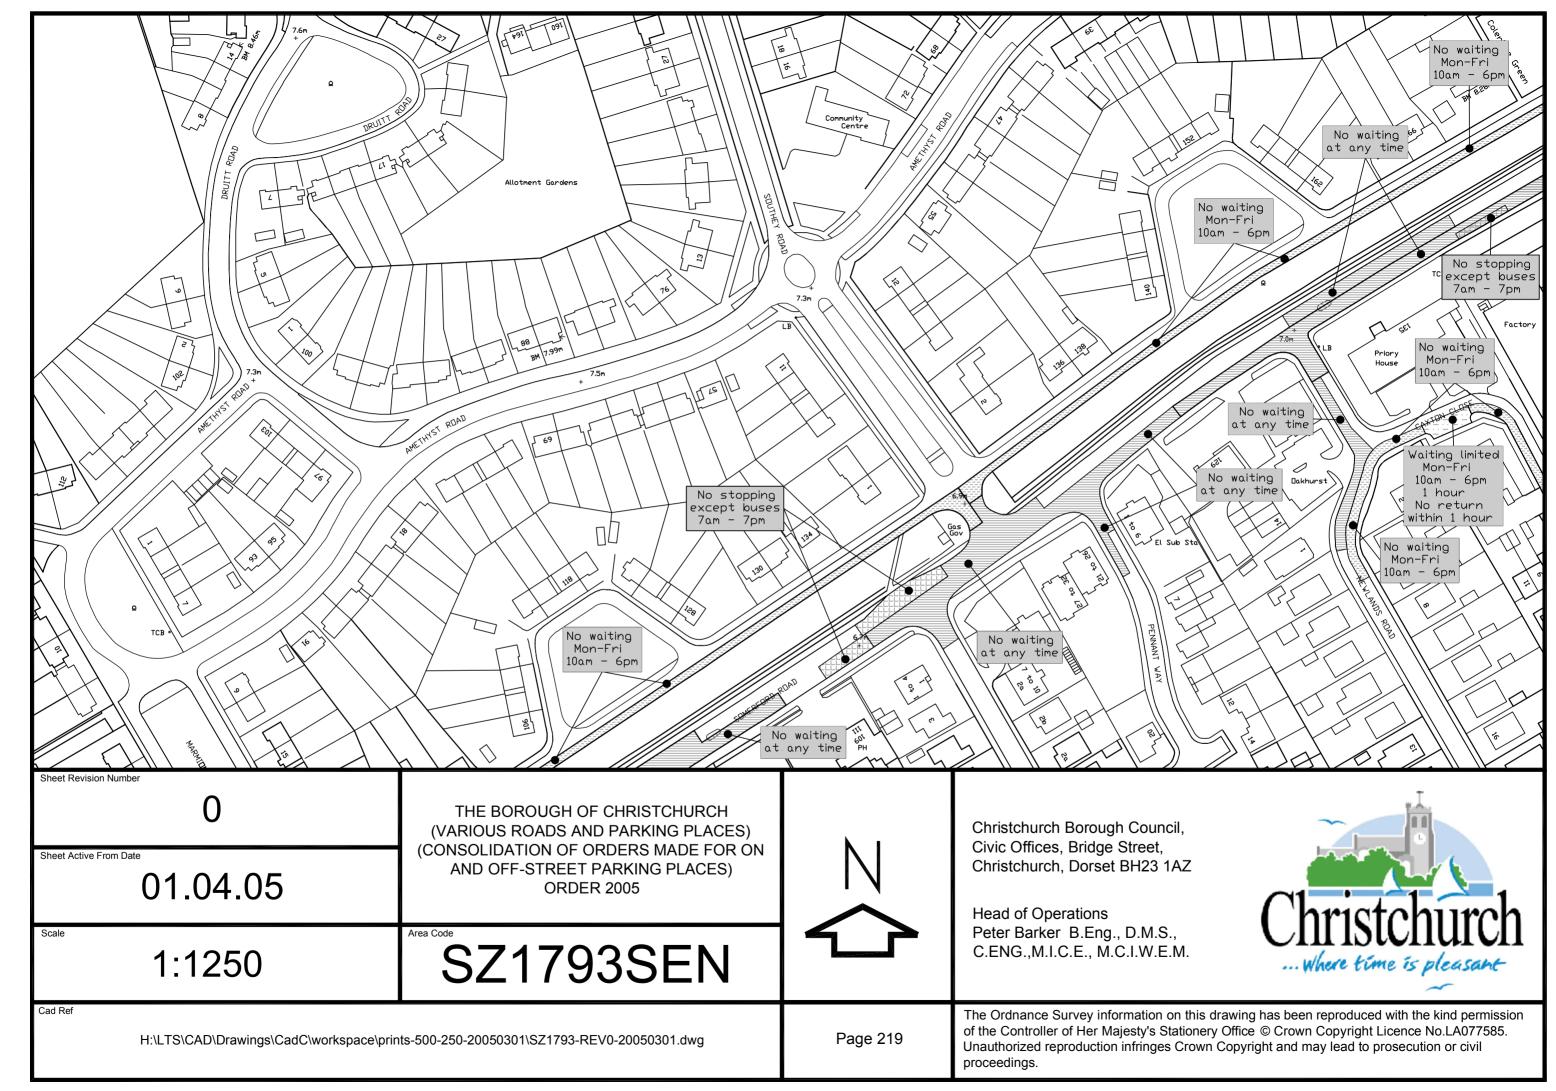

Christchurch Bay

THE BOROUGH OF CHRISTCHURCH (VARIOUS ROADS AND PARKING PLACES) (CONSOLIDATION OF ORDERS MADE FOR ON AND OFF-STREET PARKING PLACES) ORDER 2005

Scale

1:1250

Area Code

SZ1992SWN

Cad Ref

Christchurch Borough Council, Civic Offices, Bridge Street, Christchurch, Dorset BH23 1AZ

Head of Operations
Peter Barker B.Eng., D.M.S.,
C.ENG.,M.I.C.E., M.C.I.W.E.M.

 $H:\LTS\CAD\Drawings\CadC\workspace\prints-500-250-20050301\SZ1992-REV1-20050301.dwg$ 

Page 243

The Ordnance Survey information on this drawing has been reproduced with the kind permission of the Controller of Her Majesty's Stationery Office © Crown Copyright Licence No.LA077585. Unauthorized reproduction infringes Crown Copyright and may lead to prosecution or civil proceedings.