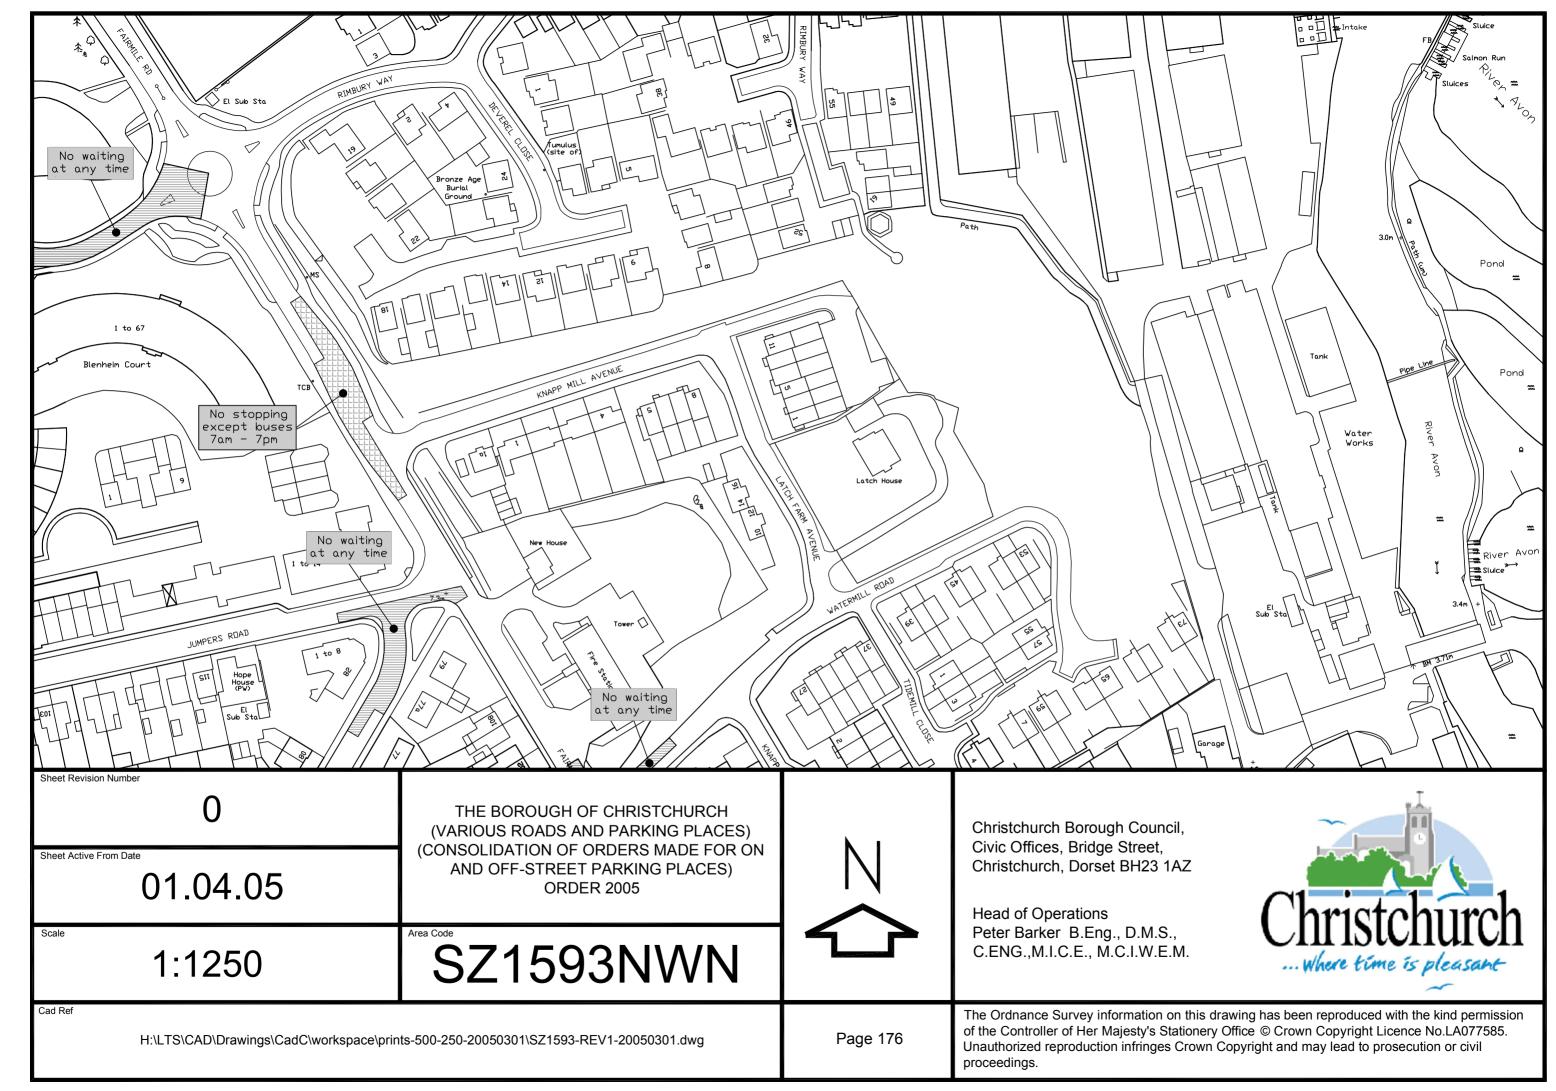

Christchurch Bay

THE BOROUGH OF CHRISTCHURCH (VARIOUS ROADS AND PARKING PLACES) (CONSOLIDATION OF ORDERS MADE FOR ON AND OFF-STREET PARKING PLACES) ORDER 2005

Scale

1:1250

Area Code

SZ1992SWN

Cad Ref

Christchurch Borough Council, Civic Offices, Bridge Street, Christchurch, Dorset BH23 1AZ