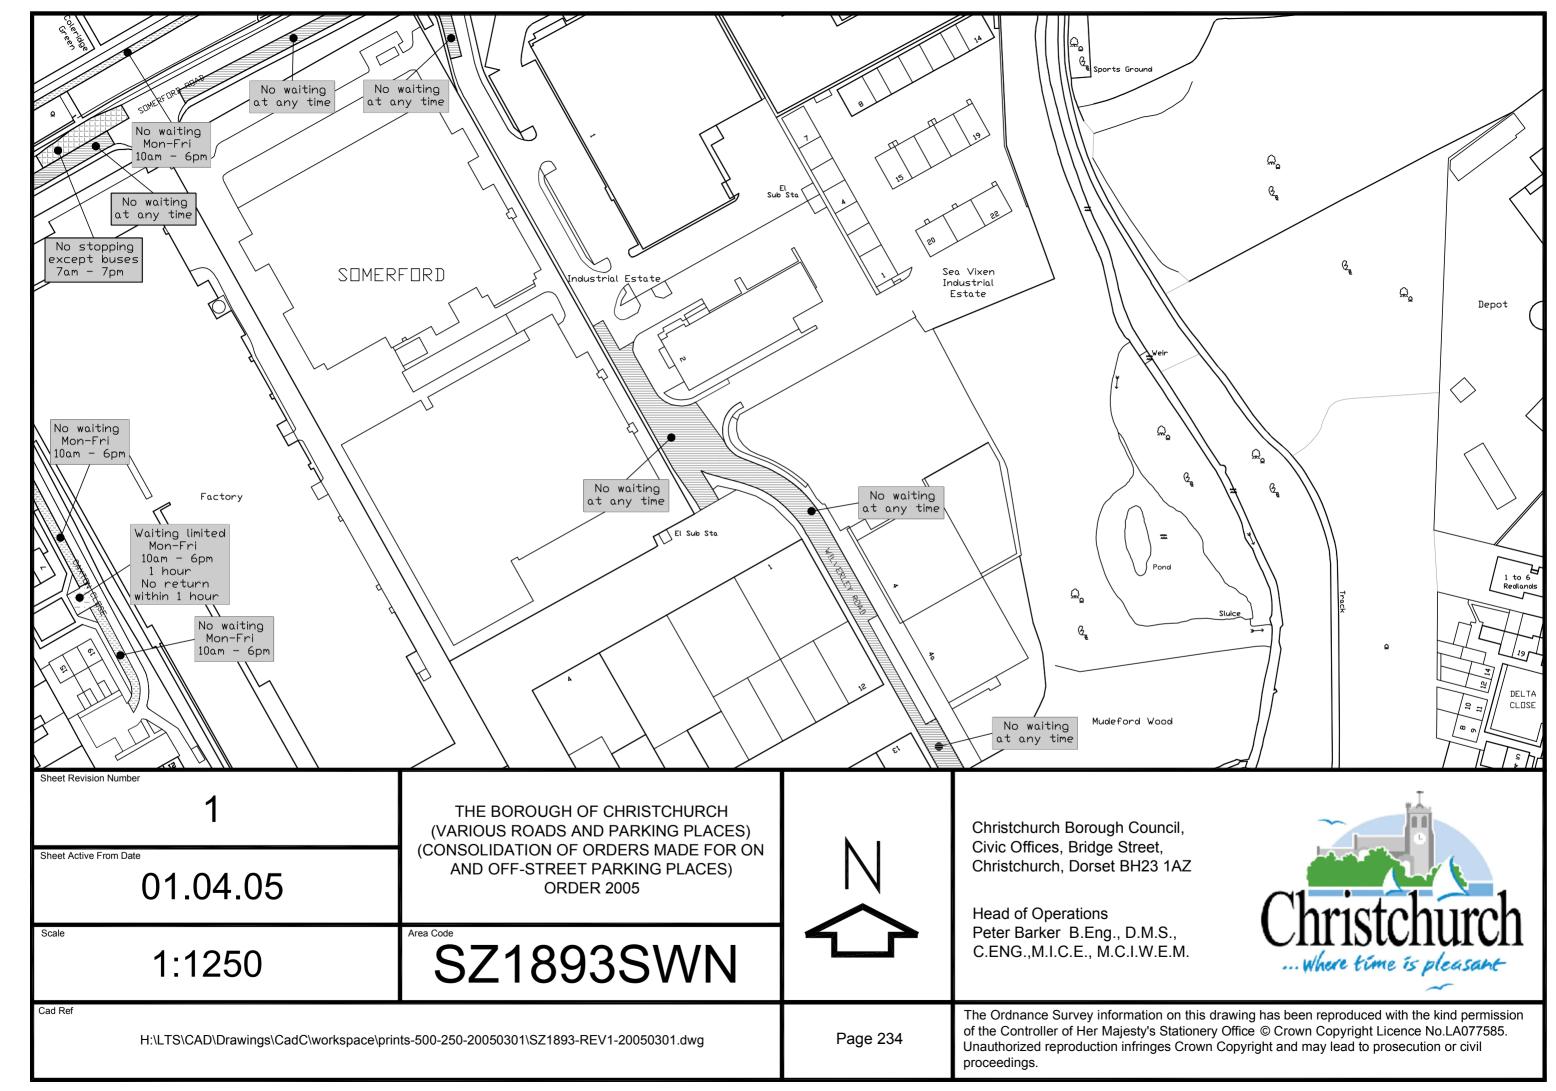

Christchurch Bay

THE BOROUGH OF CHRISTCHURCH (VARIOUS ROADS AND PARKING PLACES) (CONSOLIDATION OF ORDERS MADE FOR ON AND OFF-STREET PARKING PLACES) ORDER 2005

Scale

1:1250

Area Code

SZ1992SWN

Cad Ref



Christchurch Borough Council, Civic Offices, Bridge Street, Christchurch, Dorset BH23 1AZ

Head of Operations
Peter Barker B.Eng., D.M.S.,
C.ENG.,M.I.C.E., M.C.I.W.E.M.



 $H:\LTS\CAD\Drawings\CadC\workspace\prints-500-250-20050301\SZ1992-REV1-20050301.dwg$ 

Page 243

The Ordnance Survey information on this drawing has been reproduced with the kind permission of the Controller of Her Majesty's Stationery Office © Crown Copyright Licence No.LA077585. Unauthorized reproduction infringes Crown Copyright and may lead to prosecution or civil proceedings.