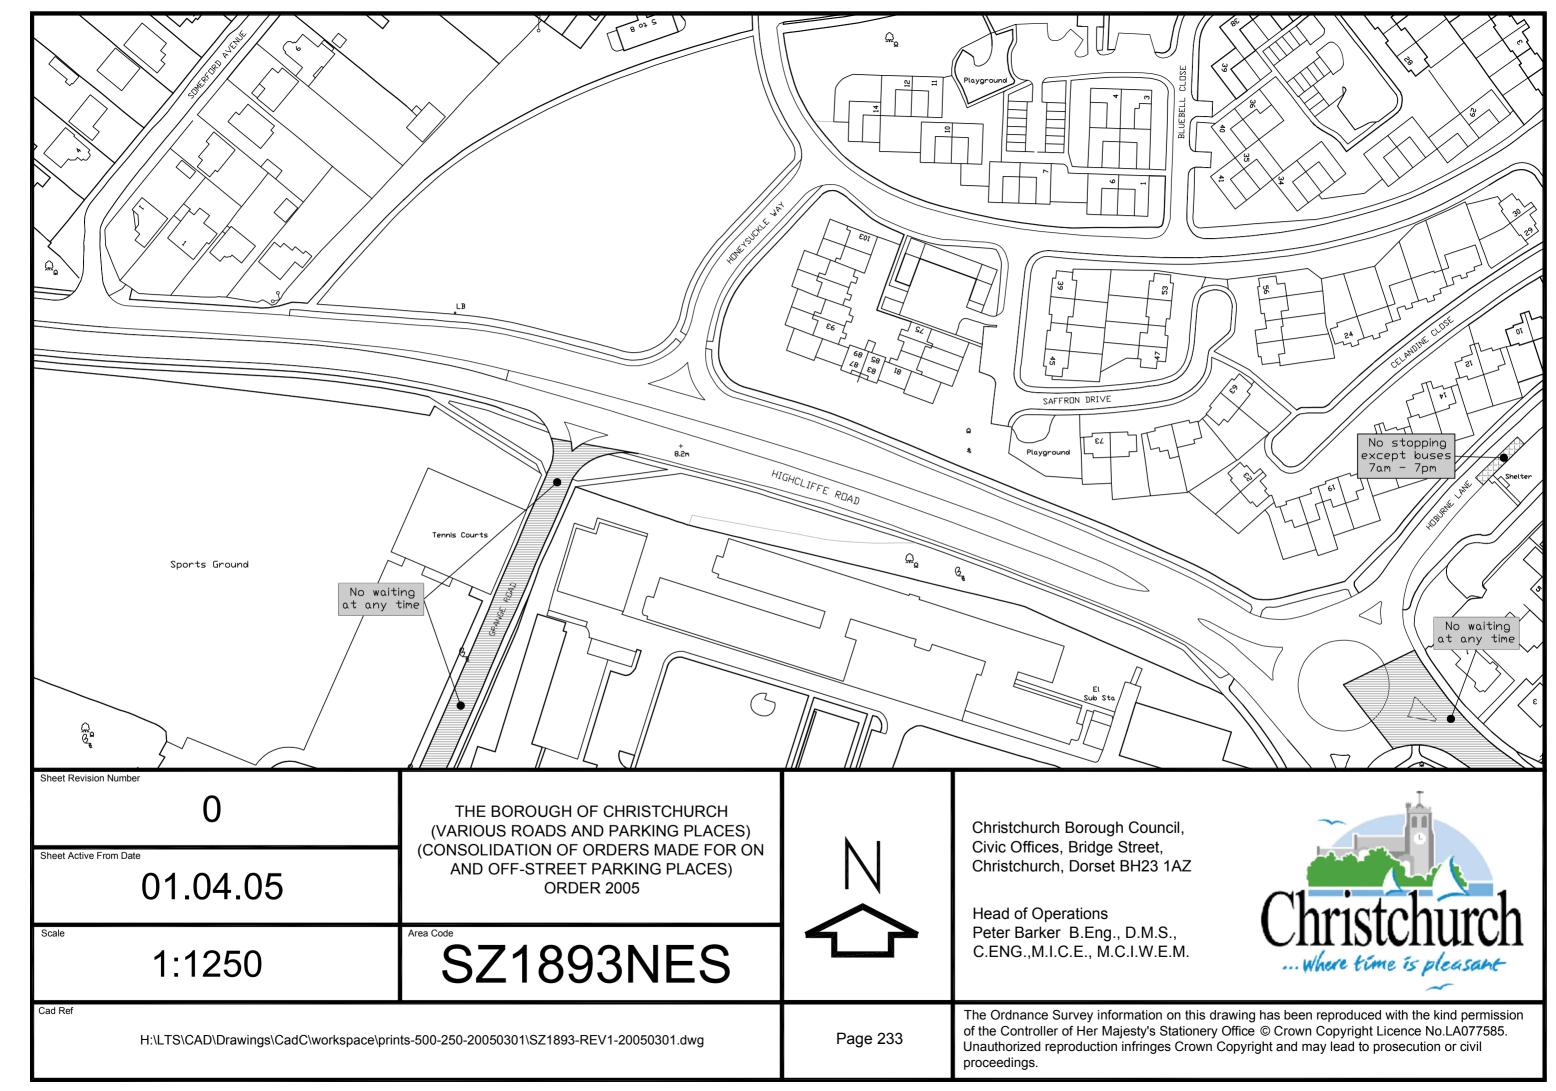

Christchurch Bay

THE BOROUGH OF CHRISTCHURCH (VARIOUS ROADS AND PARKING PLACES) (CONSOLIDATION OF ORDERS MADE FOR ON AND OFF-STREET PARKING PLACES) ORDER 2005

Scale

1:1250

Area Code

SZ1992SWN

Cad Ref



Christchurch Borough Council, Civic Offices, Bridge Street, Christchurch, Dorset BH23 1AZ

Head of Operations
Peter Barker B.Eng., D.M.S.,
C.ENG.,M.I.C.E., M.C.I.W.E.M.



 $H:\LTS\CAD\Drawings\CadC\workspace\prints-500-250-20050301\SZ1992-REV1-20050301.dwg$ 

Page 243

The Ordnance Survey information on this drawing has been reproduced with the kind permission of the Controller of Her Majesty's Stationery Office © Crown Copyright Licence No.LA077585. Unauthorized reproduction infringes Crown Copyright and may lead to prosecution or civil proceedings.