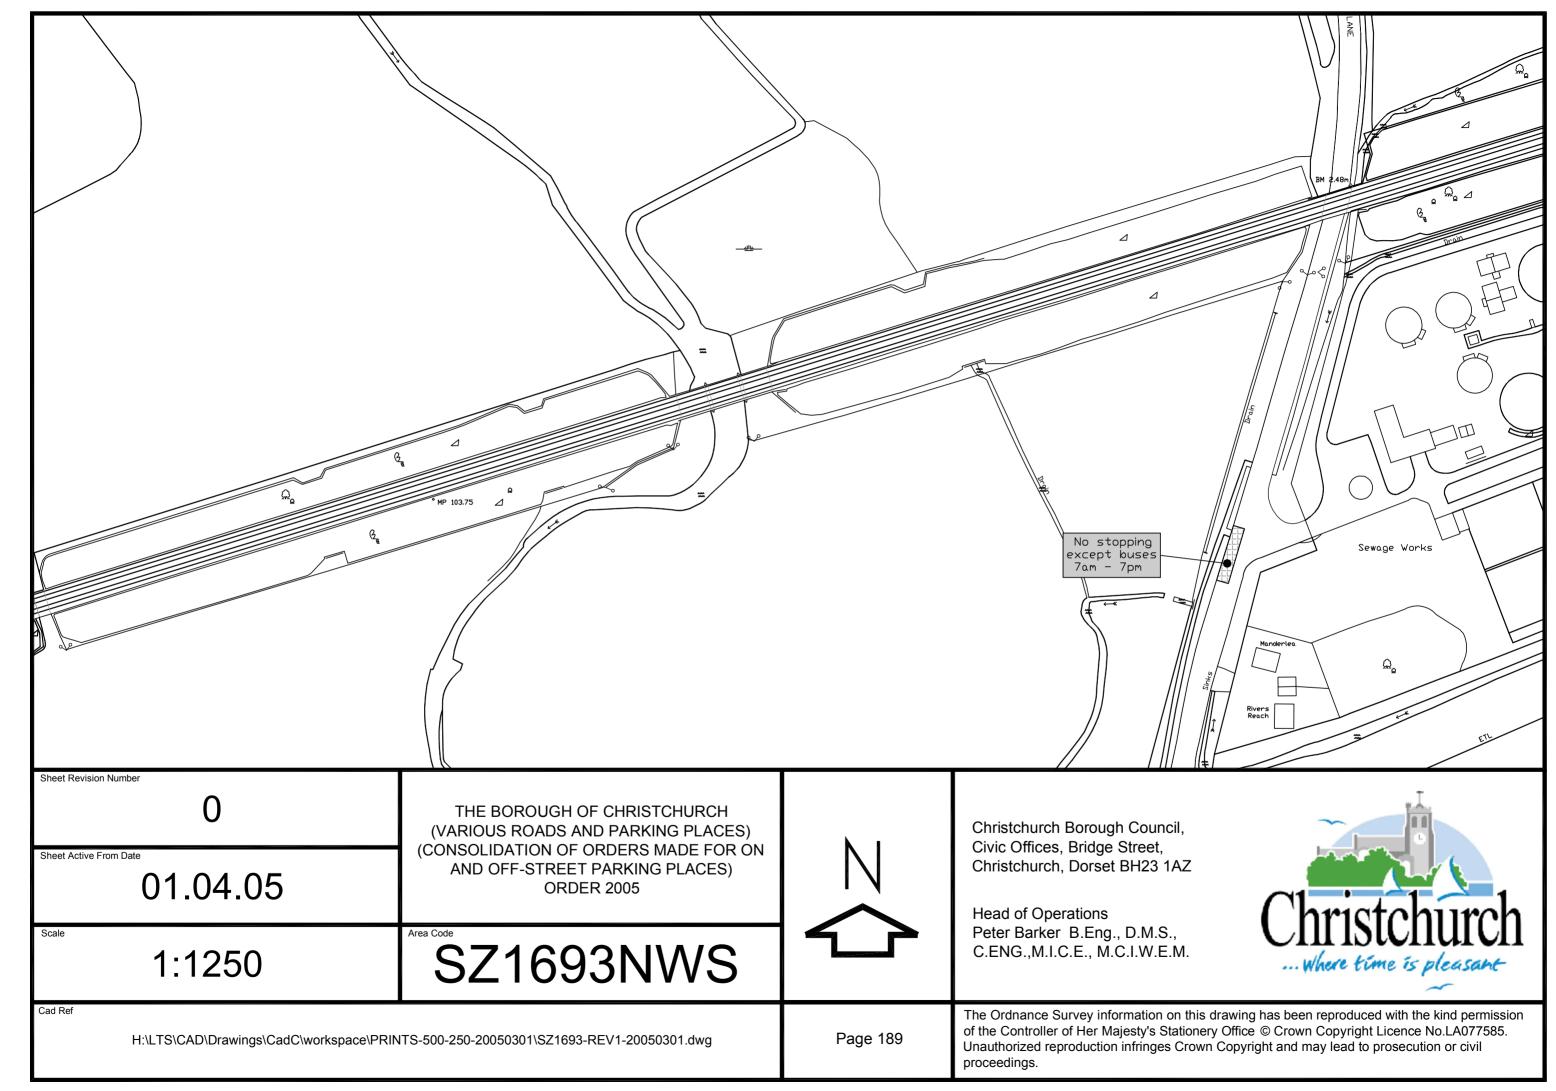

Christchurch Bay

THE BOROUGH OF CHRISTCHURCH (VARIOUS ROADS AND PARKING PLACES) (CONSOLIDATION OF ORDERS MADE FOR ON AND OFF-STREET PARKING PLACES) ORDER 2005

Scale

1:1250

Area Code

SZ1992SWN

Cad Ref

Christchurch Borough Council, Civic Offices, Bridge Street, Christchurch, Dorset BH23 1AZ

Head of Operations
Peter Barker B.Eng., D.M.S.,
C.ENG.,M.I.C.E., M.C.I.W.E.M.

 $H:\LTS\CAD\Drawings\CadC\workspace\prints-500-250-20050301\SZ1992-REV1-20050301.dwg$ 

Page 243

The Ordnance Survey information on this drawing has been reproduced with the kind permission of the Controller of Her Majesty's Stationery Office © Crown Copyright Licence No.LA077585. Unauthorized reproduction infringes Crown Copyright and may lead to prosecution or civil proceedings.