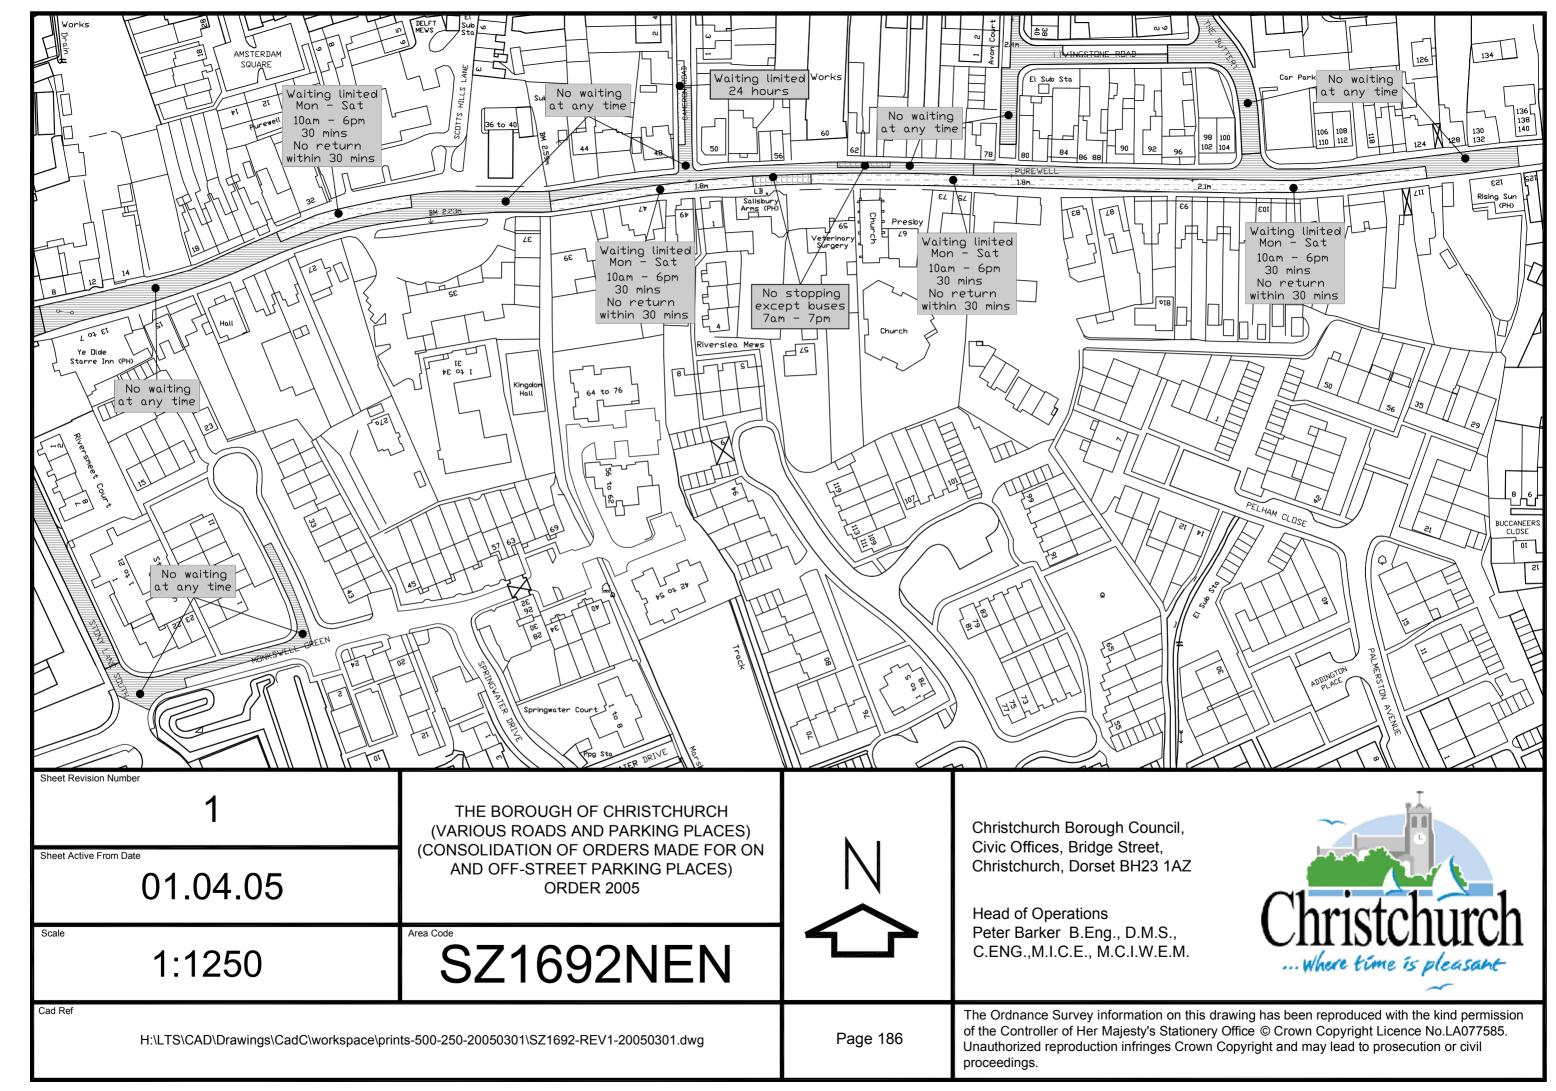

Christchurch Bay

THE BOROUGH OF CHRISTCHURCH (VARIOUS ROADS AND PARKING PLACES) (CONSOLIDATION OF ORDERS MADE FOR ON AND OFF-STREET PARKING PLACES) ORDER 2005

Scale

1:1250

Area Code

SZ1992SWN

Cad Ref

Christchurch Borough Council, Civic Offices, Bridge Street, Christchurch, Dorset BH23 1AZ

Head of Operations
Peter Barker B.Eng., D.M.S.,
C.ENG.,M.I.C.E., M.C.I.W.E.M.

 $H:\LTS\CAD\Drawings\CadC\workspace\prints-500-250-20050301\SZ1992-REV1-20050301.dwg$ 

Page 243

The Ordnance Survey information on this drawing has been reproduced with the kind permission of the Controller of Her Majesty's Stationery Office © Crown Copyright Licence No.LA077585. Unauthorized reproduction infringes Crown Copyright and may lead to prosecution or civil proceedings.