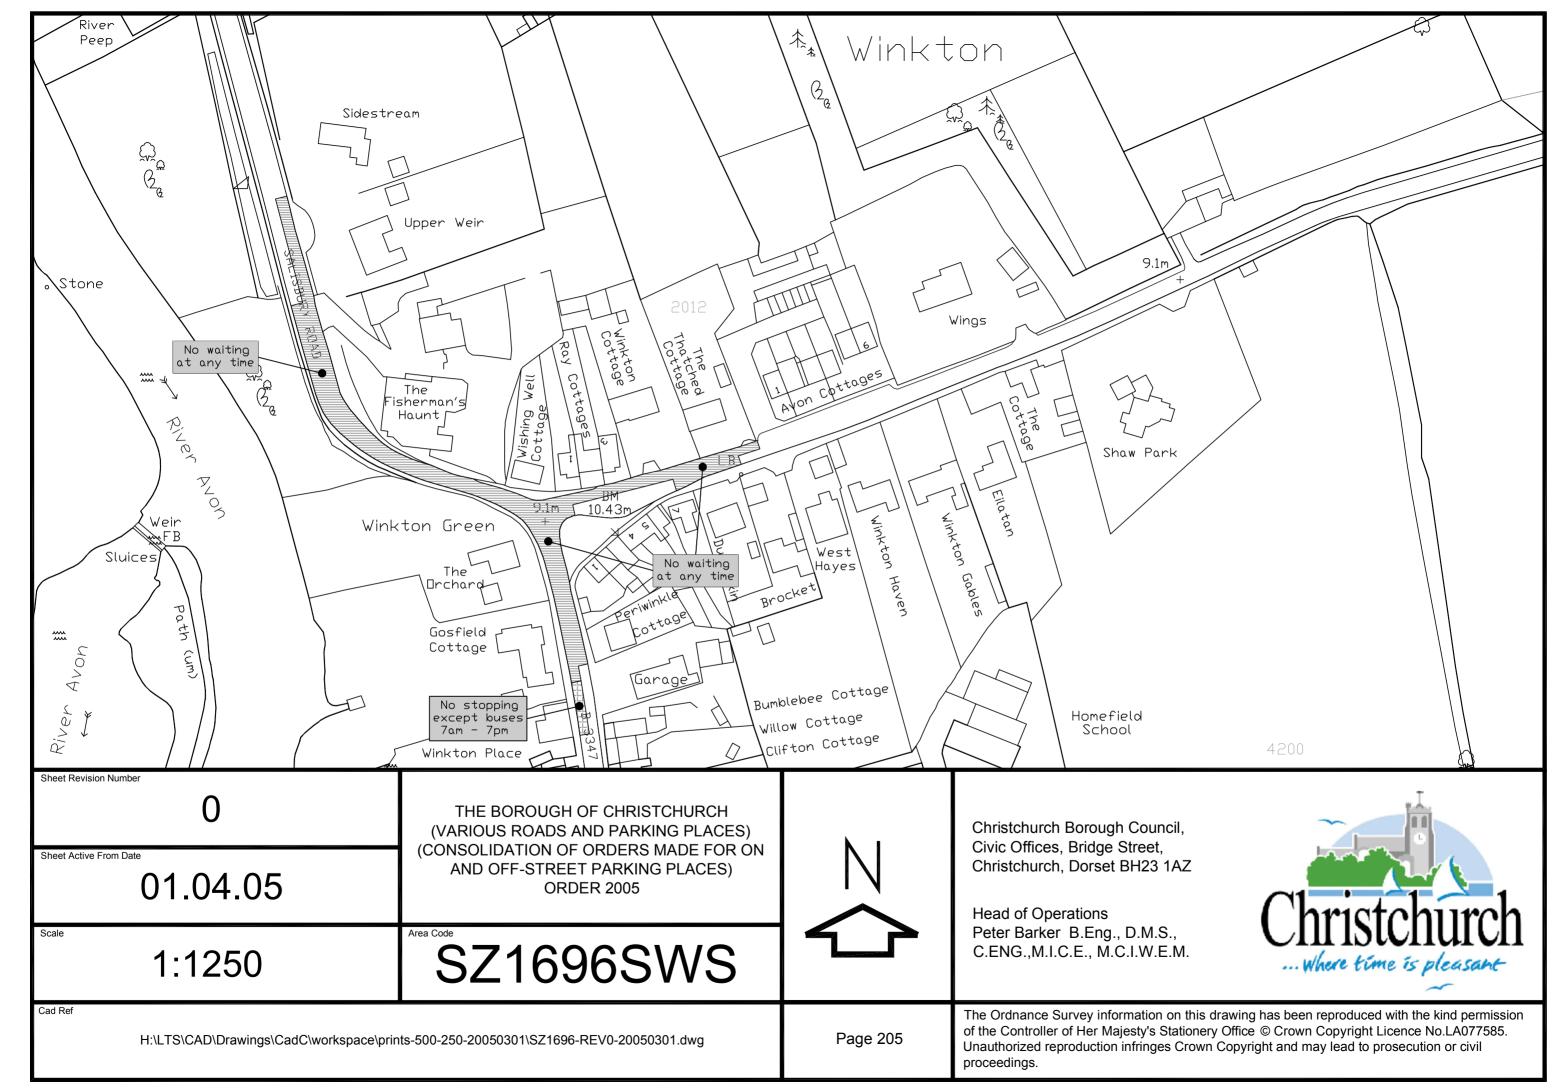

Christchurch Bay

THE BOROUGH OF CHRISTCHURCH (VARIOUS ROADS AND PARKING PLACES) (CONSOLIDATION OF ORDERS MADE FOR ON AND OFF-STREET PARKING PLACES) ORDER 2005

Scale

1:1250

Area Code

SZ1992SWN

Cad Ref

Christchurch Borough Council, Civic Offices, Bridge Street, Christchurch, Dorset BH23 1AZ

Head of Operations
Peter Barker B.Eng., D.M.S.,
C.ENG.,M.I.C.E., M.C.I.W.E.M.

 $H:\LTS\CAD\Drawings\CadC\workspace\prints-500-250-20050301\SZ1992-REV1-20050301.dwg$ 

Page 243

The Ordnance Survey information on this drawing has been reproduced with the kind permission of the Controller of Her Majesty's Stationery Office © Crown Copyright Licence No.LA077585. Unauthorized reproduction infringes Crown Copyright and may lead to prosecution or civil proceedings.