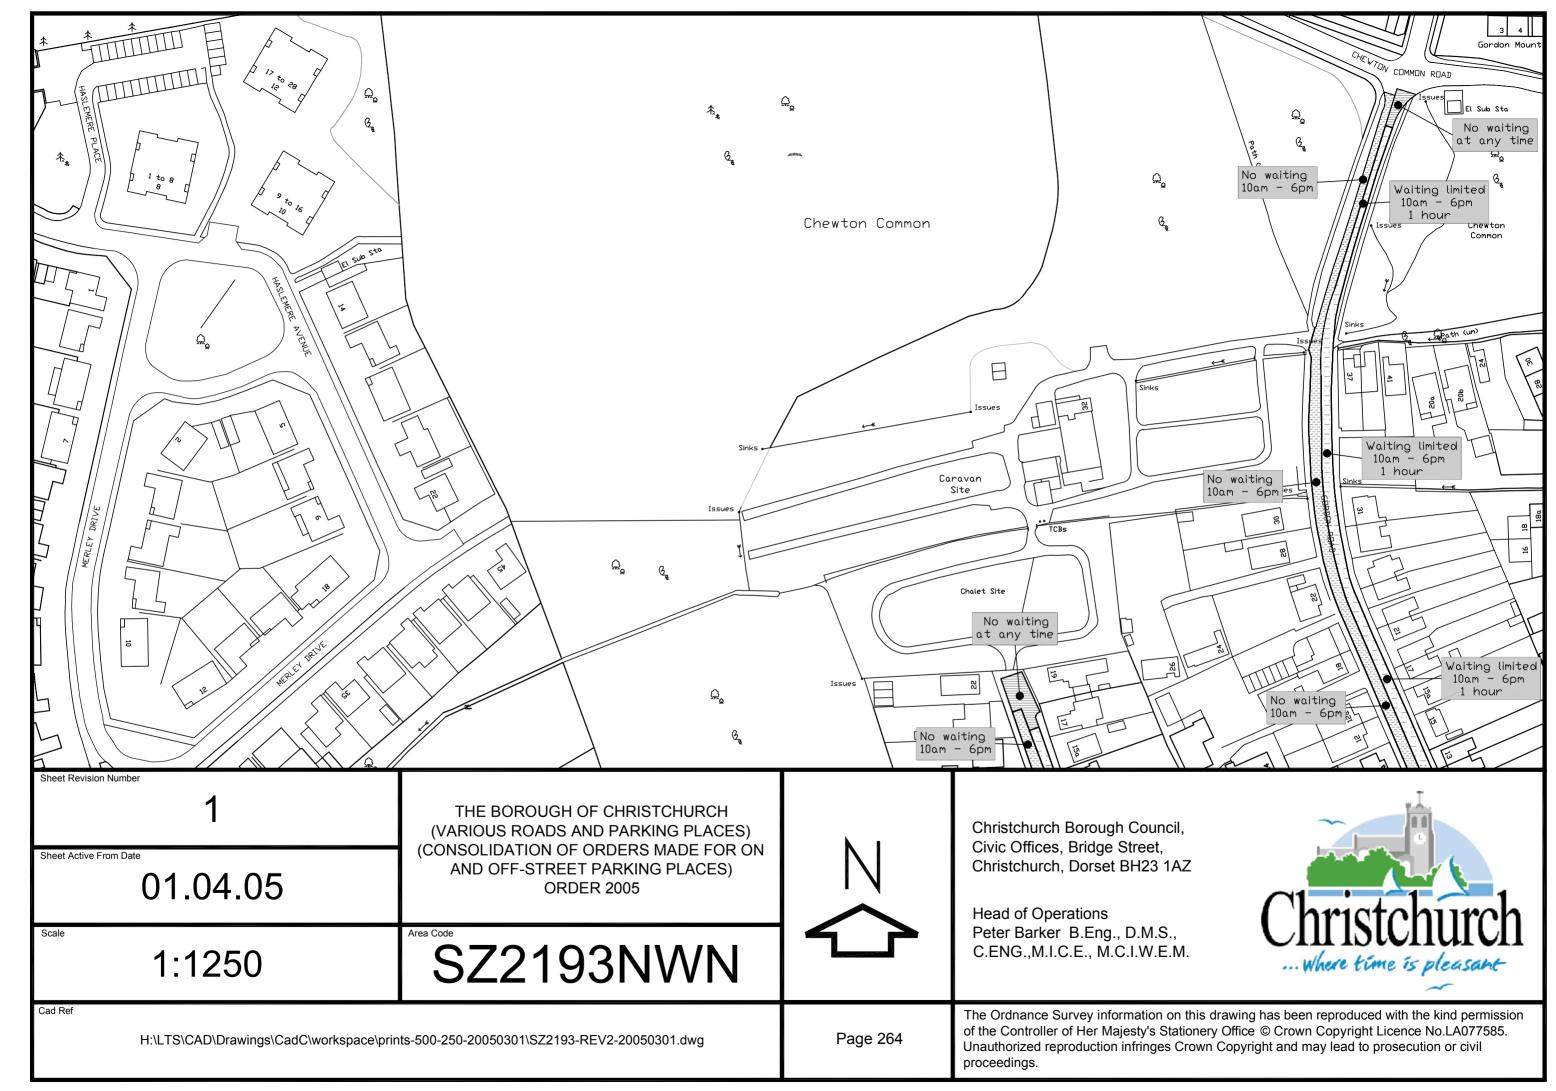

Christchurch Bay

THE BOROUGH OF CHRISTCHURCH (VARIOUS ROADS AND PARKING PLACES) (CONSOLIDATION OF ORDERS MADE FOR ON AND OFF-STREET PARKING PLACES) ORDER 2005

Scale

1:1250

Area Code

SZ1992SWN

Cad Ref

Christchurch Borough Council, Civic Offices, Bridge Street, Christchurch, Dorset BH23 1AZ

Head of Operations
Peter Barker B.Eng., D.M.S.,
C.ENG.,M.I.C.E., M.C.I.W.E.M.

 $H:\LTS\CAD\Drawings\CadC\workspace\prints-500-250-20050301\SZ1992-REV1-20050301.dwg$ 

Page 243

The Ordnance Survey information on this drawing has been reproduced with the kind permission of the Controller of Her Majesty's Stationery Office © Crown Copyright Licence No.LA077585. Unauthorized reproduction infringes Crown Copyright and may lead to prosecution or civil proceedings.