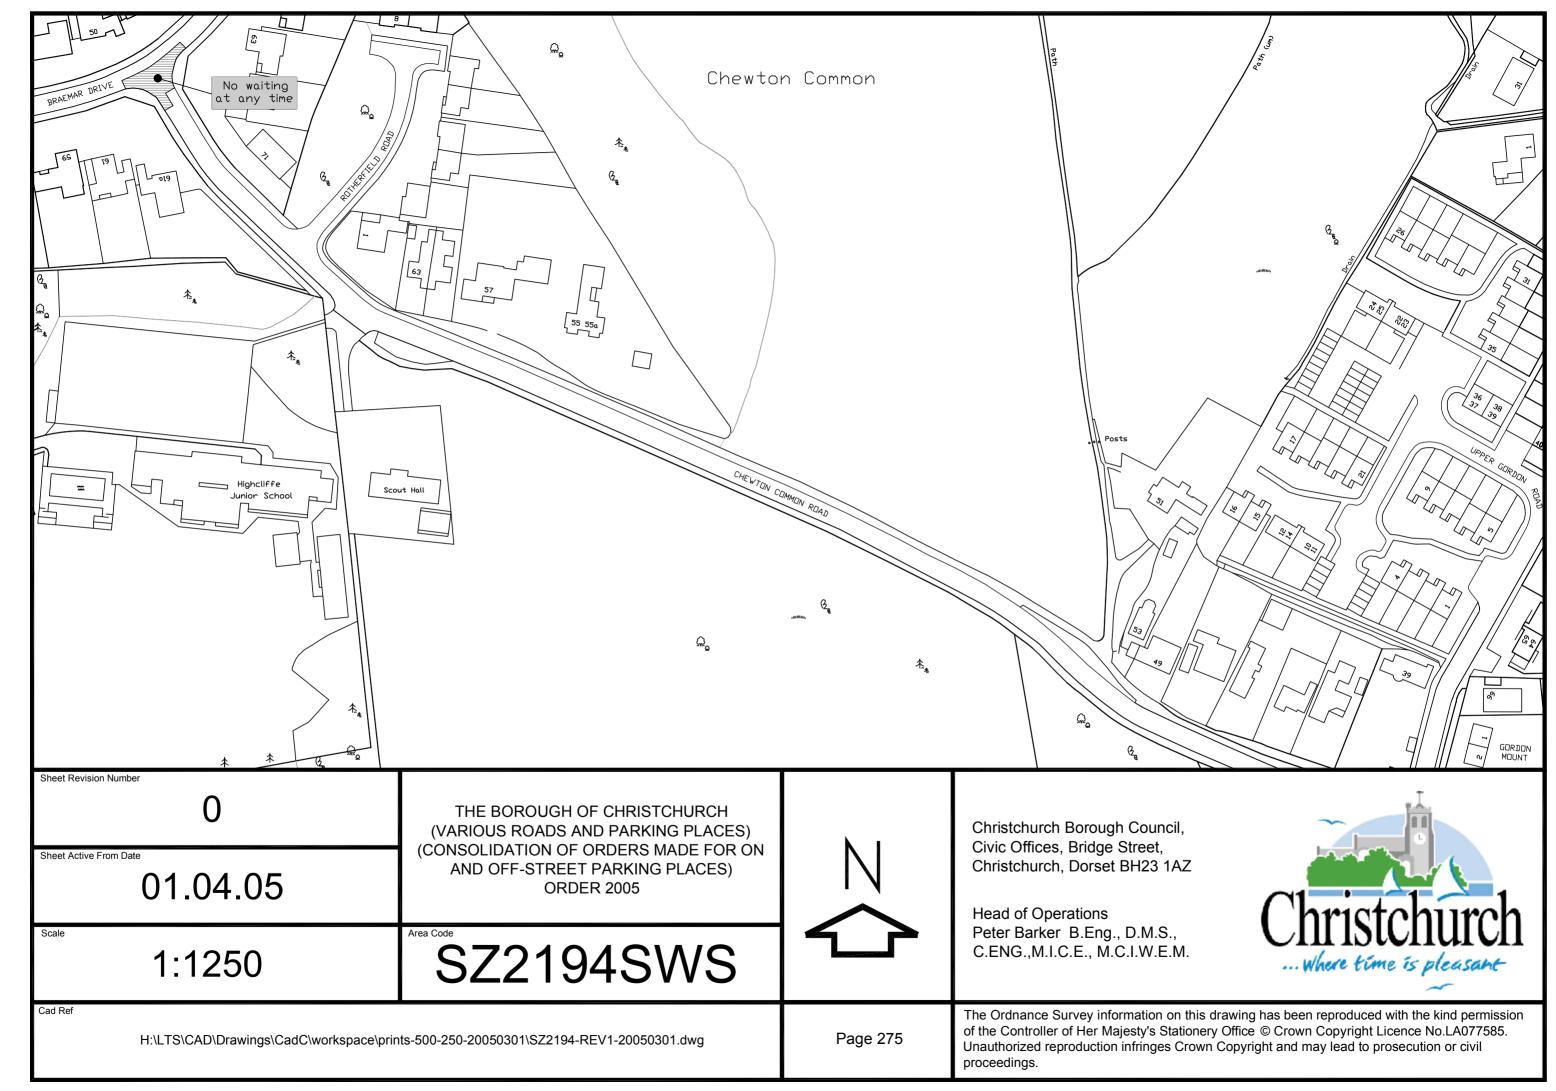

Christchurch Bay

THE BOROUGH OF CHRISTCHURCH (VARIOUS ROADS AND PARKING PLACES) (CONSOLIDATION OF ORDERS MADE FOR ON AND OFF-STREET PARKING PLACES) ORDER 2005

Scale

1:1250

Area Code

SZ1992SWN

Cad Ref

Christchurch Borough Council, Civic Offices, Bridge Street, Christchurch, Dorset BH23 1AZ

Head of Operations
Peter Barker B.Eng., D.M.S.,
C.ENG.,M.I.C.E., M.C.I.W.E.M.

 $H:\LTS\CAD\Drawings\CadC\workspace\prints-500-250-20050301\SZ1992-REV1-20050301.dwg$ 

Page 243

The Ordnance Survey information on this drawing has been reproduced with the kind permission of the Controller of Her Majesty's Stationery Office © Crown Copyright Licence No.LA077585. Unauthorized reproduction infringes Crown Copyright and may lead to prosecution or civil proceedings.