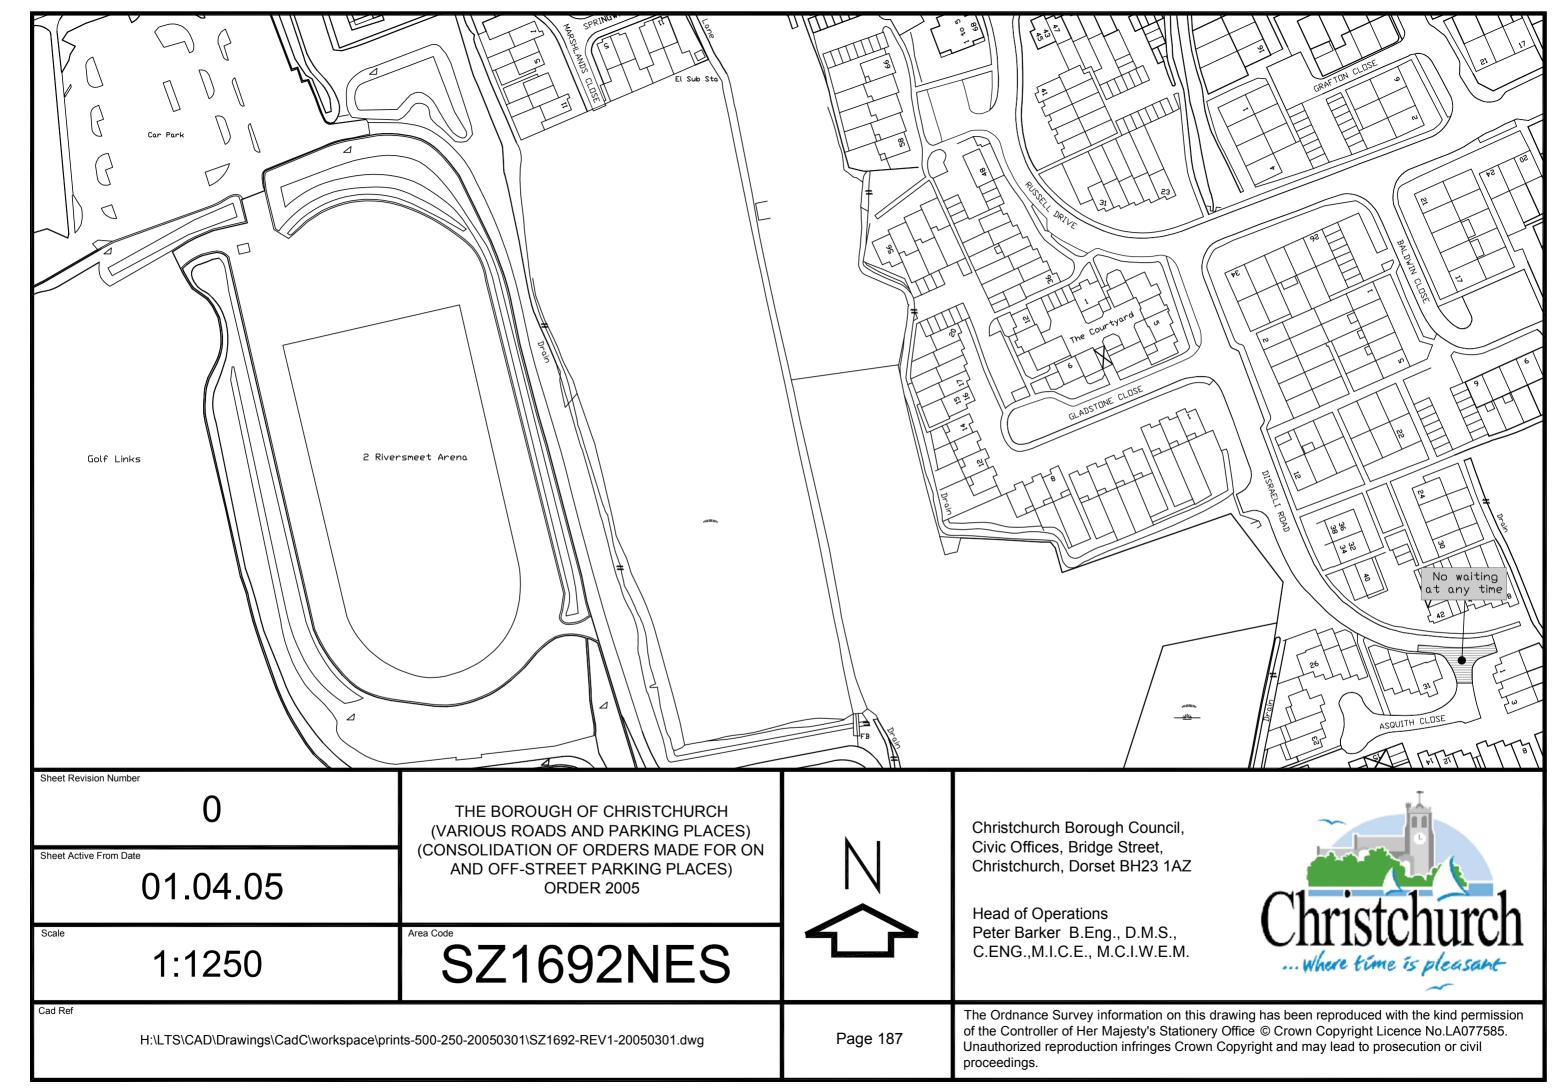

Christchurch Bay

THE BOROUGH OF CHRISTCHURCH (VARIOUS ROADS AND PARKING PLACES) (CONSOLIDATION OF ORDERS MADE FOR ON AND OFF-STREET PARKING PLACES) ORDER 2005

Scale

1:1250

Area Code

SZ1992SWN

Cad Ref

Christchurch Borough Council, Civic Offices, Bridge Street, Christchurch, Dorset BH23 1AZ

Head of Operations
Peter Barker B.Eng., D.M.S.,
C.ENG.,M.I.C.E., M.C.I.W.E.M.

 $H:\LTS\CAD\Drawings\CadC\workspace\prints-500-250-20050301\SZ1992-REV1-20050301.dwg$ 

Page 243

The Ordnance Survey information on this drawing has been reproduced with the kind permission of the Controller of Her Majesty's Stationery Office © Crown Copyright Licence No.LA077585. Unauthorized reproduction infringes Crown Copyright and may lead to prosecution or civil proceedings.