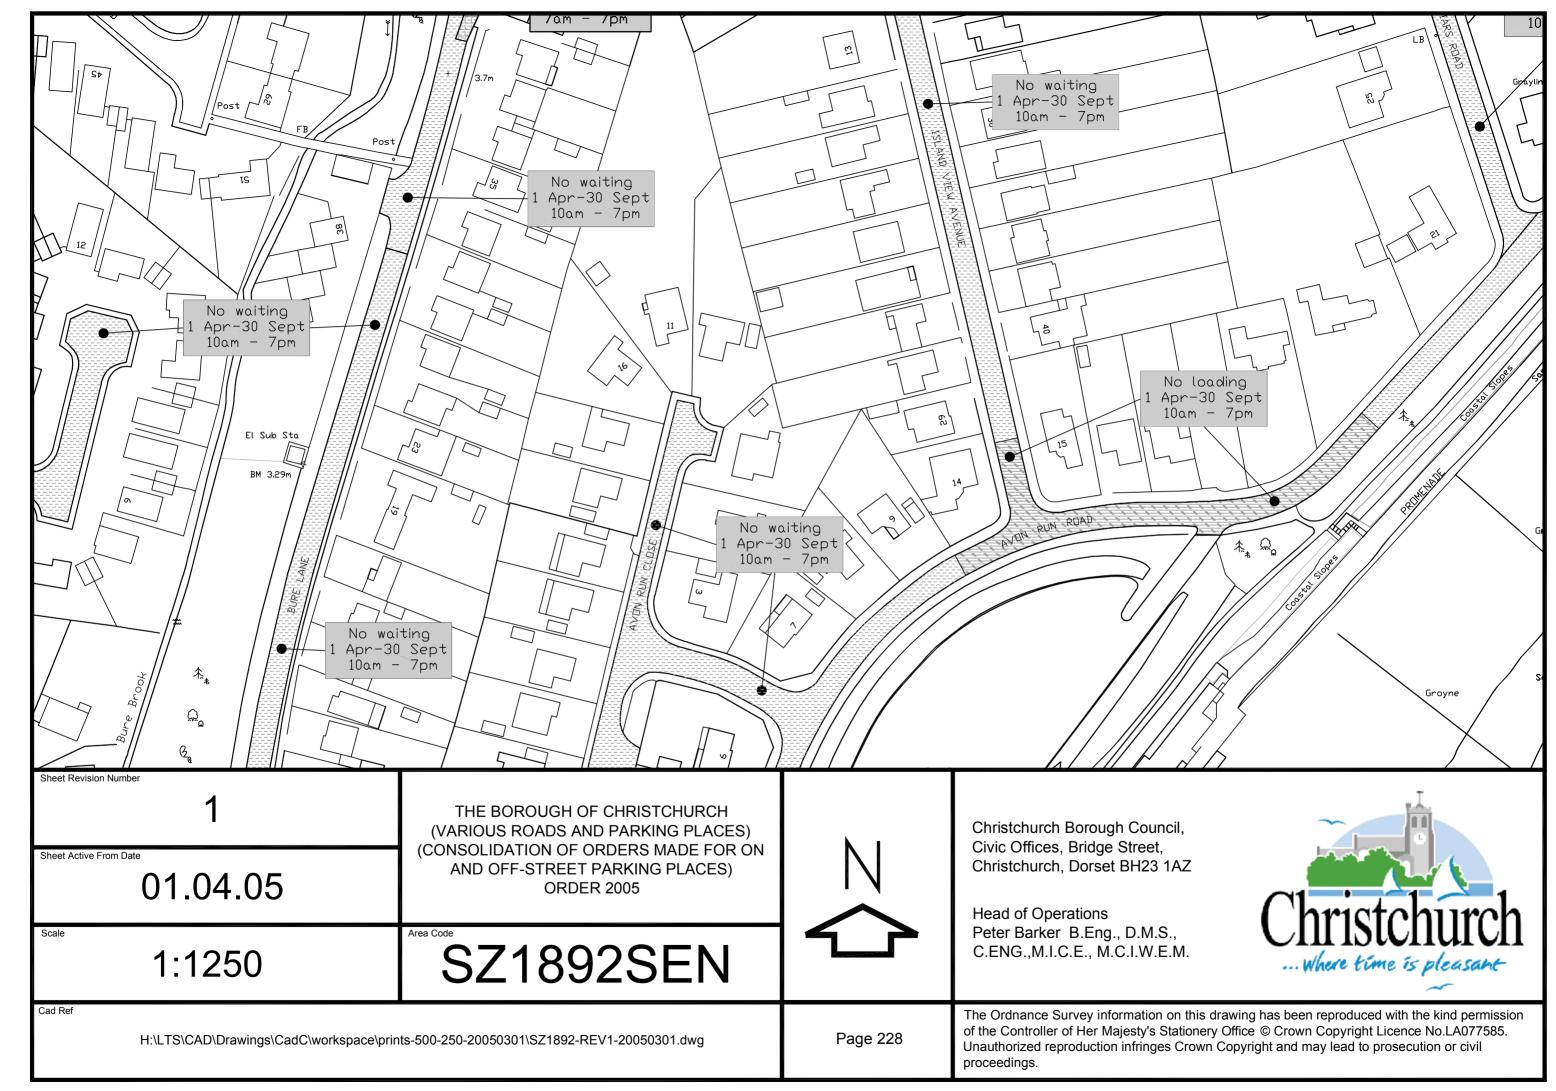

Christchurch Bay

THE BOROUGH OF CHRISTCHURCH (VARIOUS ROADS AND PARKING PLACES) (CONSOLIDATION OF ORDERS MADE FOR ON AND OFF-STREET PARKING PLACES) ORDER 2005

Scale

1:1250

Area Code

SZ1992SWN

Cad Ref

Christchurch Borough Council, Civic Offices, Bridge Street, Christchurch, Dorset BH23 1AZ

Head of Operations
Peter Barker B.Eng., D.M.S.,
C.ENG.,M.I.C.E., M.C.I.W.E.M.

 $H:\LTS\CAD\Drawings\CadC\workspace\prints-500-250-20050301\SZ1992-REV1-20050301.dwg$ 

Page 243

The Ordnance Survey information on this drawing has been reproduced with the kind permission of the Controller of Her Majesty's Stationery Office © Crown Copyright Licence No.LA077585. Unauthorized reproduction infringes Crown Copyright and may lead to prosecution or civil proceedings.