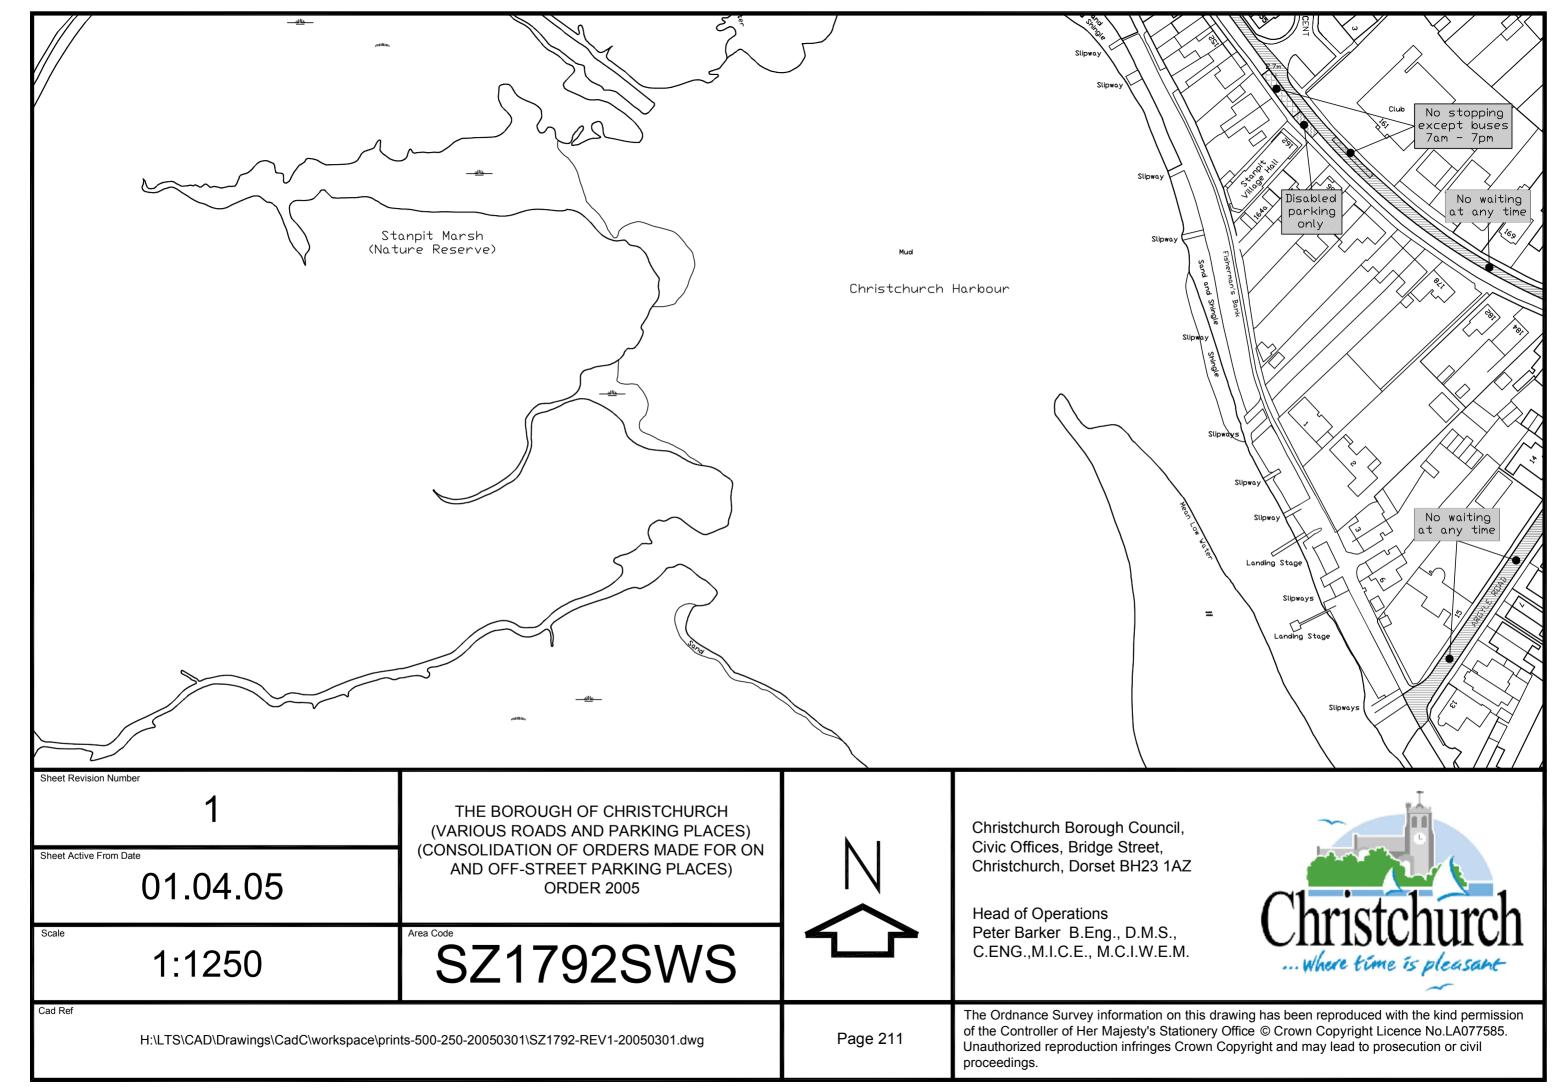

Christchurch Bay

THE BOROUGH OF CHRISTCHURCH (VARIOUS ROADS AND PARKING PLACES) (CONSOLIDATION OF ORDERS MADE FOR ON AND OFF-STREET PARKING PLACES) ORDER 2005

Scale

1:1250

Area Code

SZ1992SWN

Cad Ref



Christchurch Borough Council, Civic Offices, Bridge Street, Christchurch, Dorset BH23 1AZ

Head of Operations
Peter Barker B.Eng., D.M.S.,
C.ENG.,M.I.C.E., M.C.I.W.E.M.



 $H:\LTS\CAD\Drawings\CadC\workspace\prints-500-250-20050301\SZ1992-REV1-20050301.dwg$ 

Page 243

The Ordnance Survey information on this drawing has been reproduced with the kind permission of the Controller of Her Majesty's Stationery Office © Crown Copyright Licence No.LA077585. Unauthorized reproduction infringes Crown Copyright and may lead to p