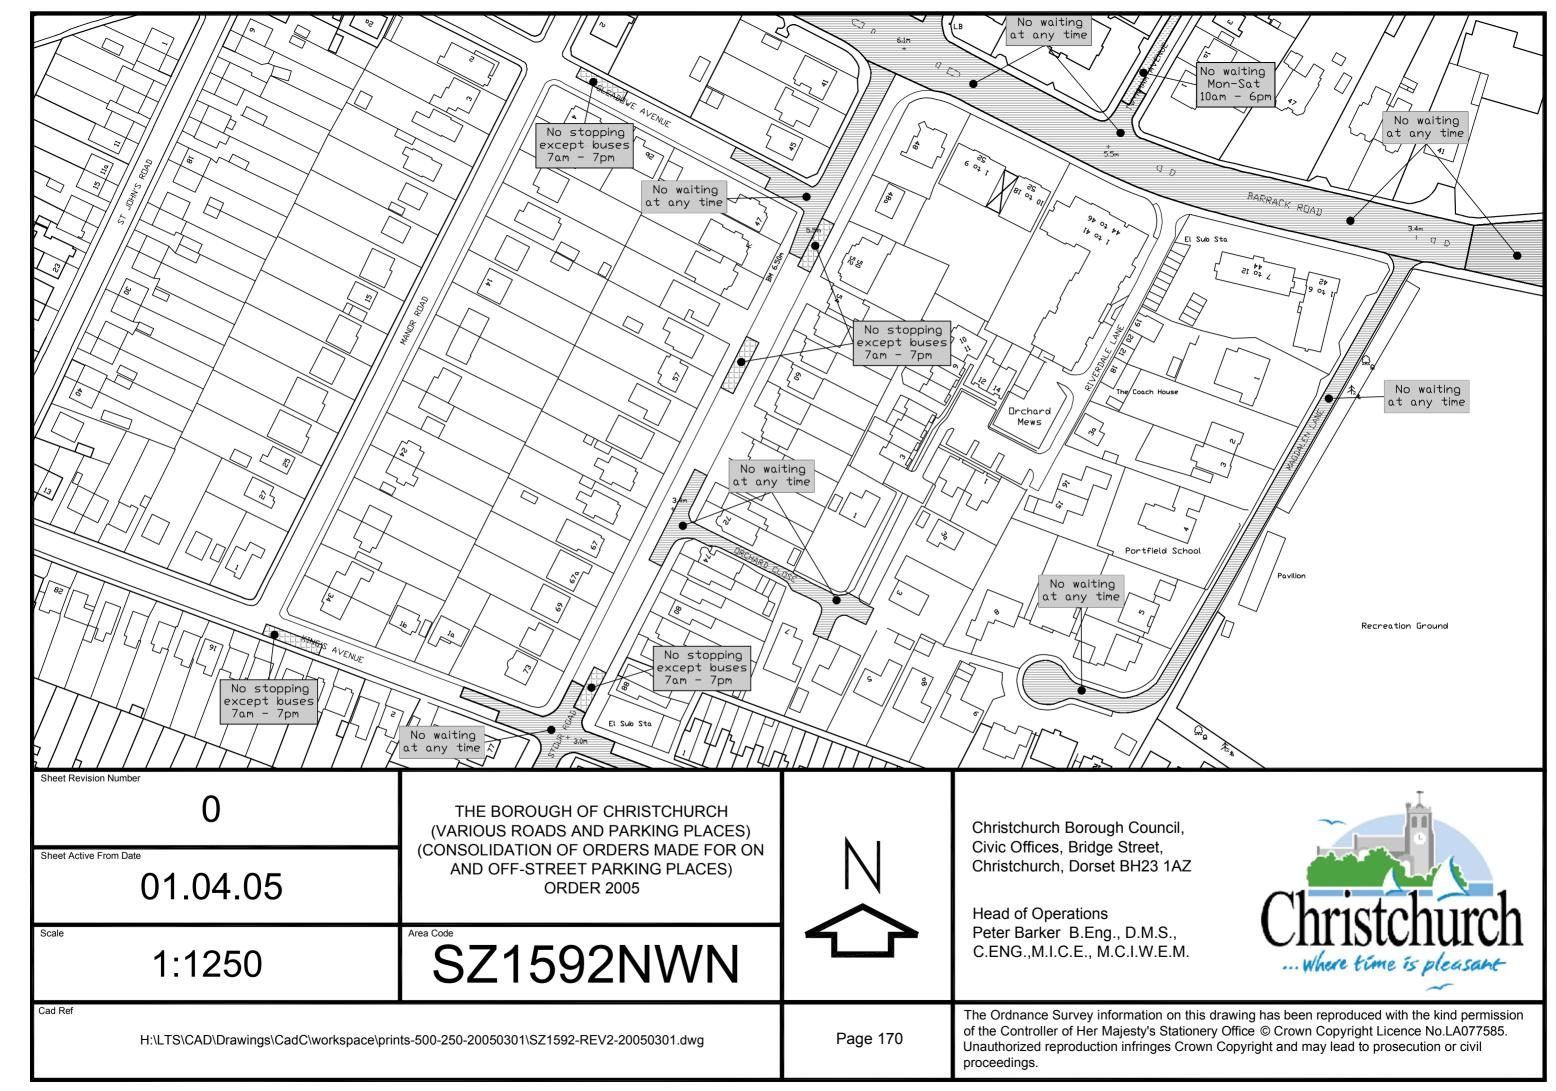

Christchurch Bay

THE BOROUGH OF CHRISTCHURCH (VARIOUS ROADS AND PARKING PLACES) (CONSOLIDATION OF ORDERS MADE FOR ON AND OFF-STREET PARKING PLACES) ORDER 2005

Scale

1:1250

Area Code

SZ1992SWN

Cad Ref

Christchurch Borough Council, Civic Offices, Bridge Street, Christchurch, Dorset BH23 1AZ

Head of Operations
Peter Barker B.Eng., D.M.S.,
C.ENG.,M.I.C.E., M.C.I.W.E.M.

 $H:\LTS\CAD\Drawings\CadC\workspace\prints-500-250-20050301\SZ1992-REV1-20050301.dwg$ 

Page 243

The Ordnance Survey information on this drawing has been reproduced with the kind permission of the Controller of Her Majesty's Stationery Office © Crown Copyright Licence No.LA077585. Unauthorized reproduction infringes Crown Copyright and may lead to prosecution or civil proceedings.