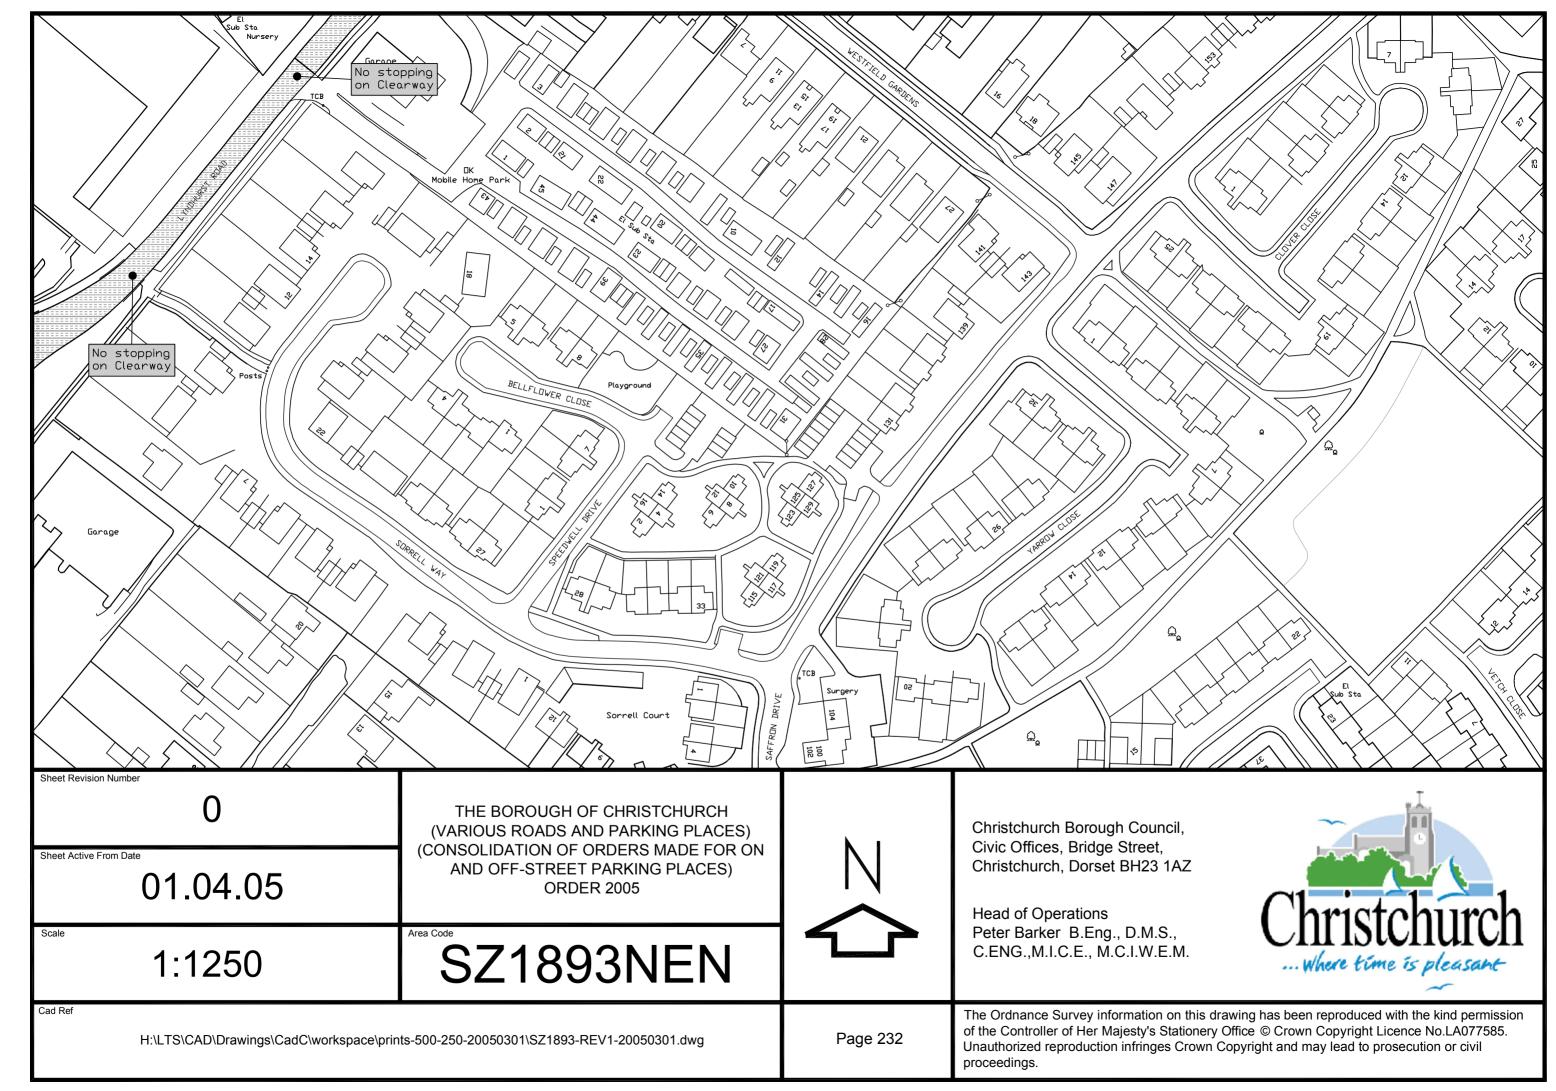

Christchurch Bay

THE BOROUGH OF CHRISTCHURCH (VARIOUS ROADS AND PARKING PLACES) (CONSOLIDATION OF ORDERS MADE FOR ON AND OFF-STREET PARKING PLACES) ORDER 2005

Scale

1:1250

Area Code

SZ1992SWN

Cad Ref



Christchurch Borough Council, Civic Offices, Bridge Street, Christchurch, Dorset BH23 1AZ

Head of Operations
Peter Barker B.Eng., D.M.S.,
C.ENG.,M.I.C.E., M.C.I.W.E.M.



 $H:\LTS\CAD\Drawings\CadC\workspace\prints-500-250-20050301\SZ1992-REV1-20050301.dwg$ 

Page 243

The Ordnance Survey information on this drawing has been reproduced with the kind permission of the Controller of Her Majesty's Stationery Office © Crown Copyright Licence No.LA077585. Unauthorized reproduction infringes Crown Copyright and may lead to prosecution or civil proceedings.