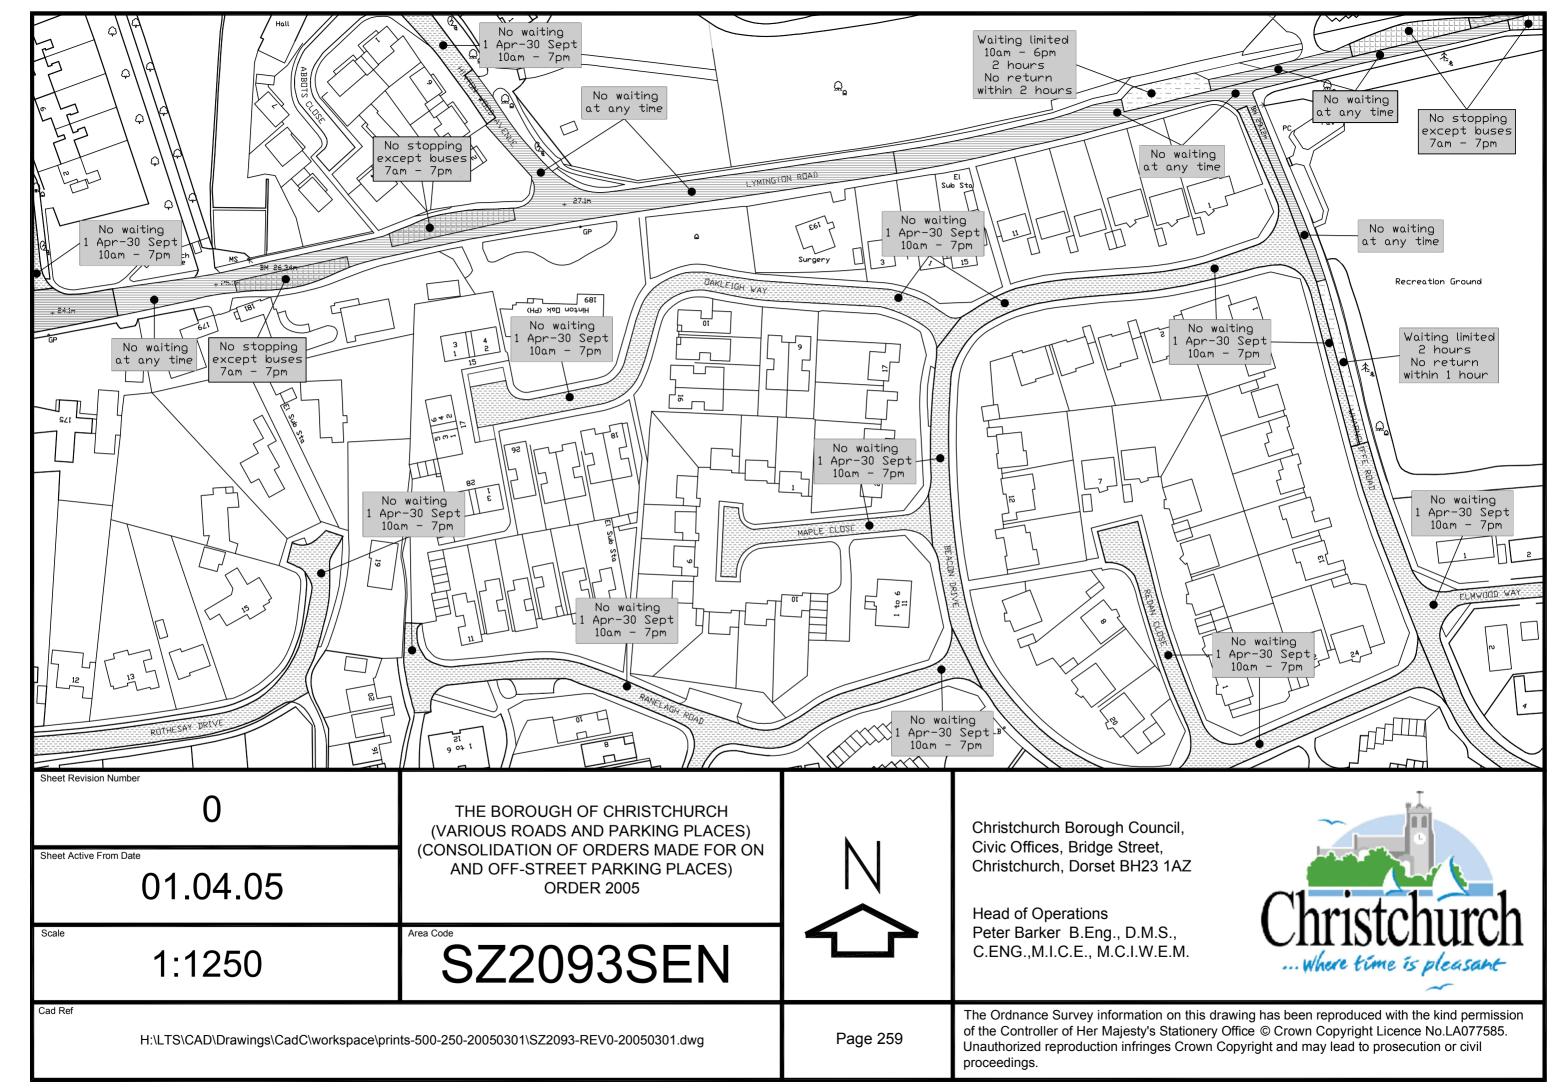

Christchurch Bay

THE BOROUGH OF CHRISTCHURCH (VARIOUS ROADS AND PARKING PLACES) (CONSOLIDATION OF ORDERS MADE FOR ON AND OFF-STREET PARKING PLACES) ORDER 2005

Scale

1:1250

Area Code

SZ1992SWN

Cad Ref



Christchurch Borough Council, Civic Offices, Bridge Street, Christchurch, Dorset BH23 1AZ

Head of Operations
Peter Barker B.Eng., D.M.S.,
C.ENG.,M.I.C.E., M.C.I.W.E.M.



 $H:\LTS\CAD\Drawings\CadC\workspace\prints-500-250-20050301\SZ1992-REV1-20050301.dwg$ 

Page 243

The Ordnance Survey information on this drawing has been reproduced with the kind permission of the Controller of Her Majesty's Stationery Office © Crown Copyright Licence No.LA077585. Unauthorized reproduction infringes Crown Copyright and may lead to prosecution or civil proceedings.