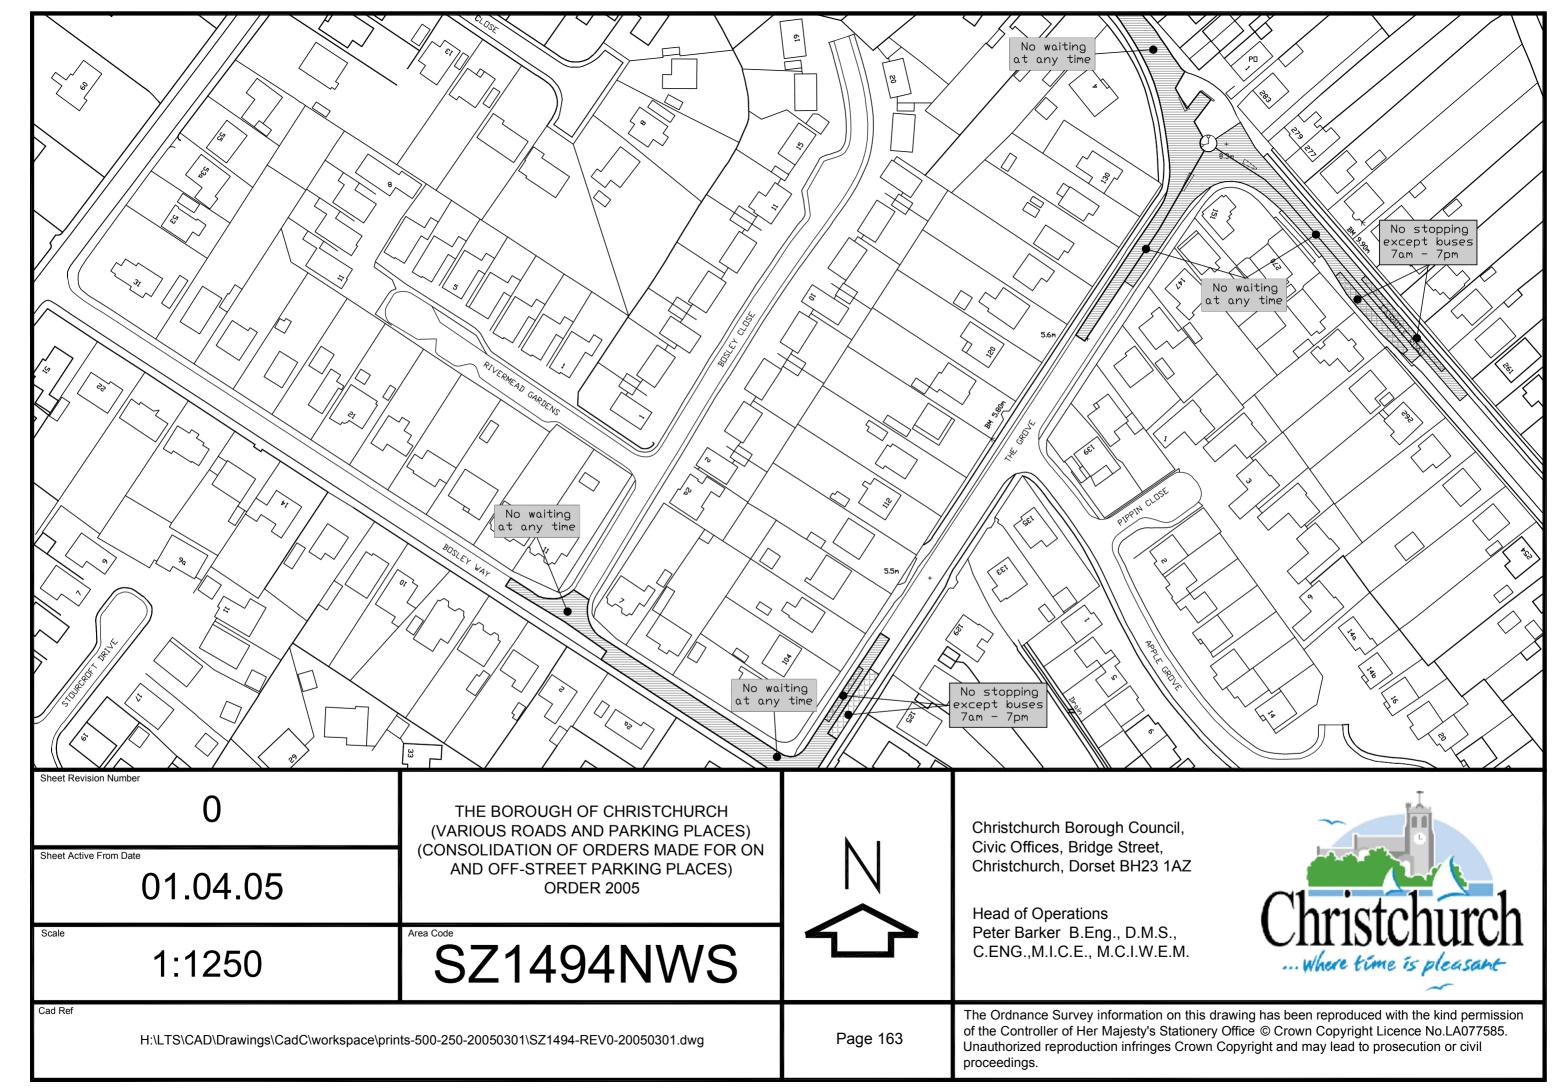

Christchurch Bay

THE BOROUGH OF CHRISTCHURCH (VARIOUS ROADS AND PARKING PLACES) (CONSOLIDATION OF ORDERS MADE FOR ON AND OFF-STREET PARKING PLACES) ORDER 2005

Scale

1:1250

Area Code

SZ1992SWN

Cad Ref

Christchurch Borough Council, Civic Offices, Bridge Street, Christchurch, Dorset BH23 1AZ

Head of Operations
Peter Barker B.Eng., D.M.S.,
C.ENG.,M.I.C.E., M.C.I.W.E.M.

 $H:\LTS\CAD\Drawings\CadC\workspace\prints-500-250-20050301\SZ1992-REV1-20050301.dwg$ 

Page 243

The Ordnance Survey information on this drawing has been reproduced with the kind permission of the Controller of Her Majesty's Stationery Office © Crown Copyright Licence No.LA077585. Unauthorized reproduction infringes Crown Copyright and may lead to prosecution or civil proceedings.