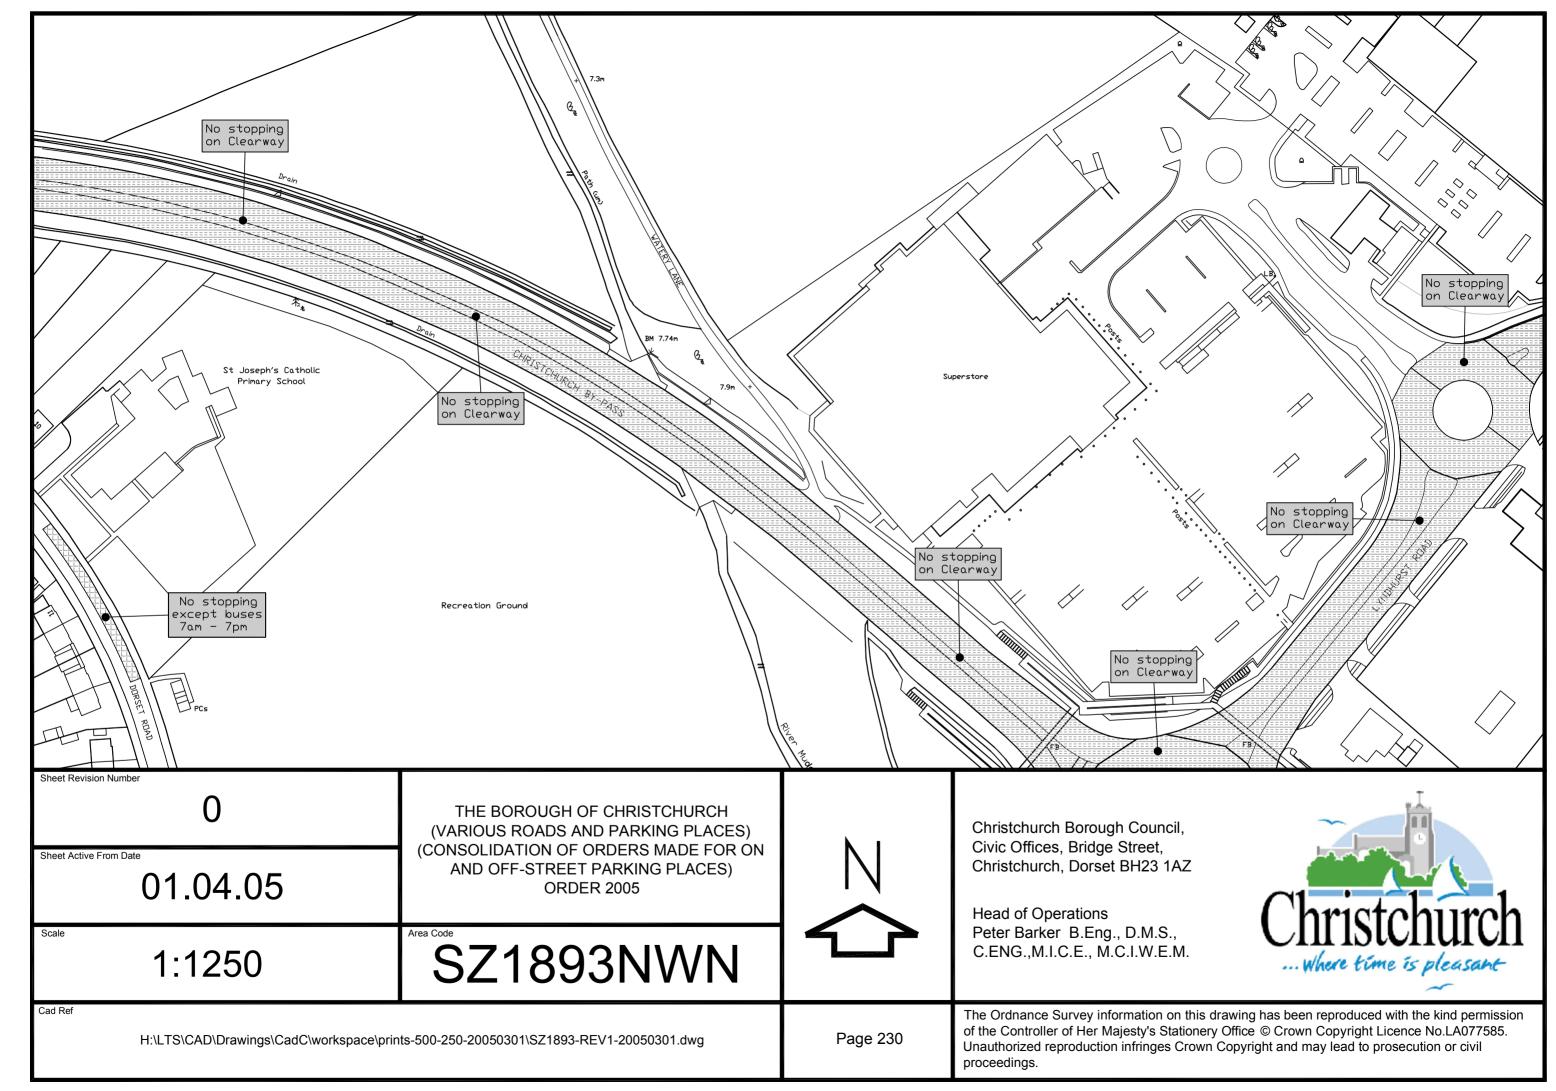

Christchurch Bay

THE BOROUGH OF CHRISTCHURCH (VARIOUS ROADS AND PARKING PLACES) (CONSOLIDATION OF ORDERS MADE FOR ON AND OFF-STREET PARKING PLACES) ORDER 2005

Scale

1:1250

Area Code

SZ1992SWN

Cad Ref



Christchurch Borough Council, Civic Offices, Bridge Street, Christchurch, Dorset BH23 1AZ

Head of Operations
Peter Barker B.Eng., D.M.S.,
C.ENG.,M.I.C.E., M.C.I.W.E.M.



 $H:\LTS\CAD\Drawings\CadC\workspace\prints-500-250-20050301\SZ1992-REV1-20050301.dwg$ 

Page 243

The Ordnance Survey information on this drawing has been reproduced with the kind permission of the Controller of Her Majesty's Stationery Office © Crown Copyright Licence No.LA077585. Unauthorized reproduction infringes Crown Copyright and may lead to prosecution or civil proceedings.