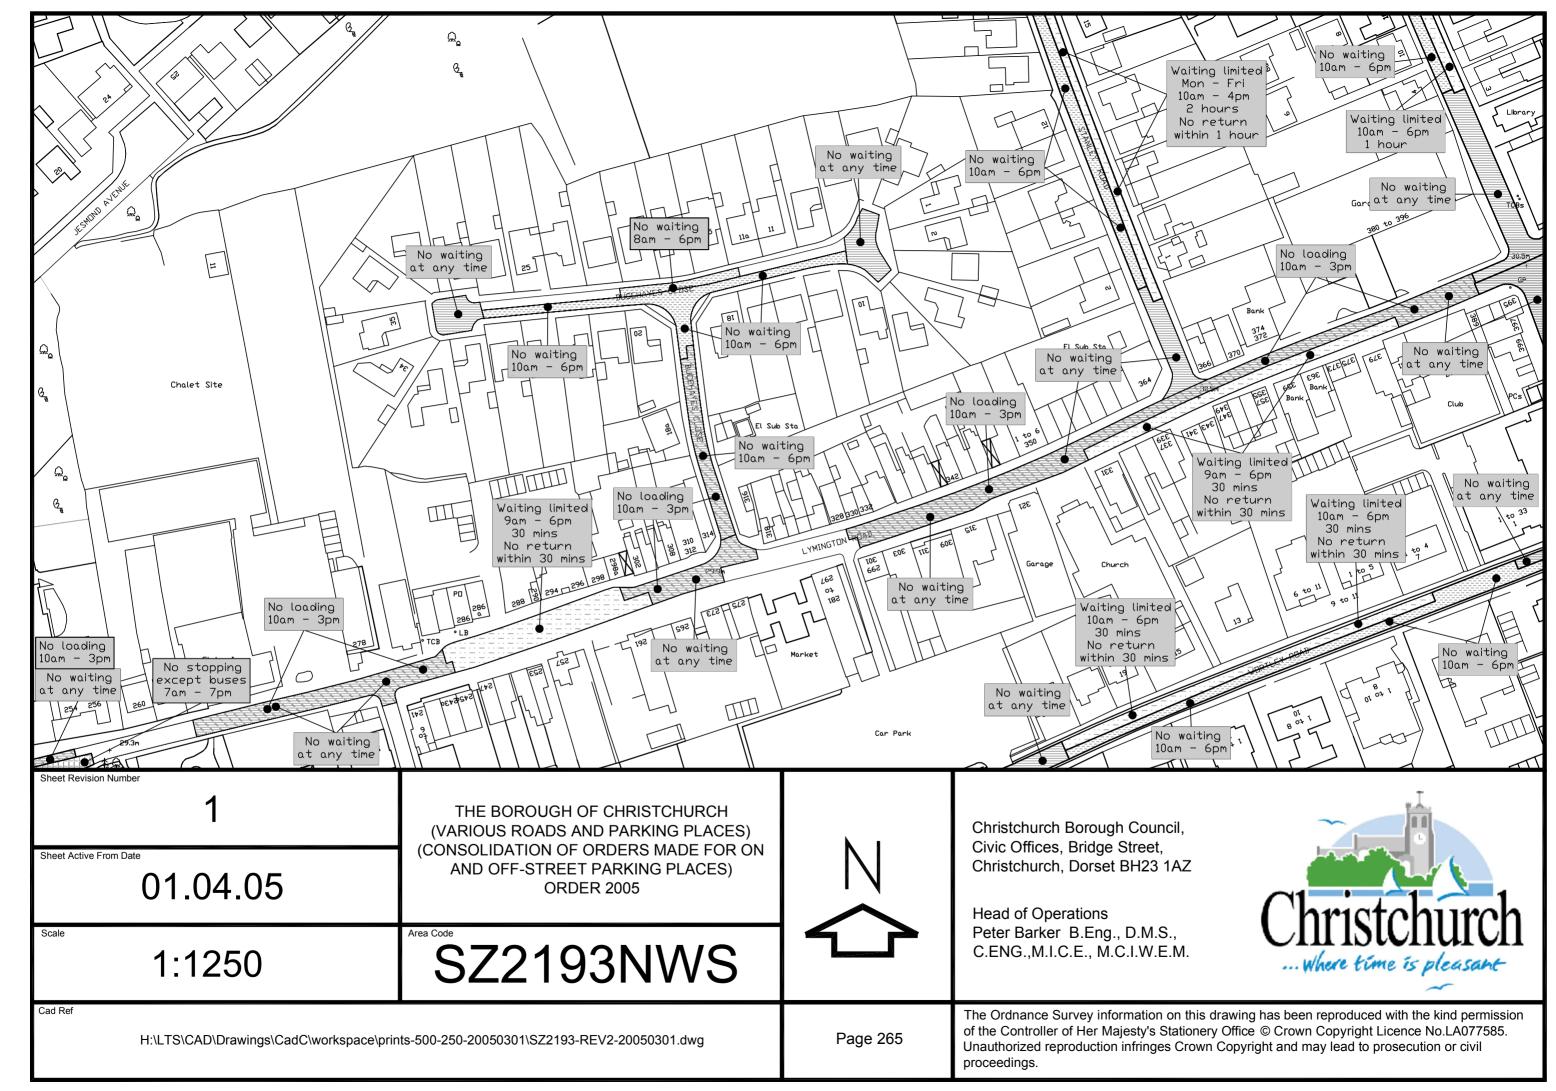

Christchurch Bay

THE BOROUGH OF CHRISTCHURCH (VARIOUS ROADS AND PARKING PLACES) (CONSOLIDATION OF ORDERS MADE FOR ON AND OFF-STREET PARKING PLACES) ORDER 2005

Scale

1:1250

Area Code

SZ1992SWN

Cad Ref

Christchurch Borough Council, Civic Offices, Bridge Street, Christchurch, Dorset BH23 1AZ

Head of Operations
Peter Barker B.Eng., D.M.S.,
C.ENG.,M.I.C.E., M.C.I.W.E.M.

 $H:\LTS\CAD\Drawings\CadC\workspace\prints-500-250-20050301\SZ1992-REV1-20050301.dwg$ 

Page 243

The Ordnance Survey information on this drawing has been reproduced with the kind permission of the Controller of Her Majesty's Stationery Office © Crown Copyright Licence No.LA077585. Unauthorized reproduction infringes Crown Copyright and may lead to prosecution or civil proceedings.