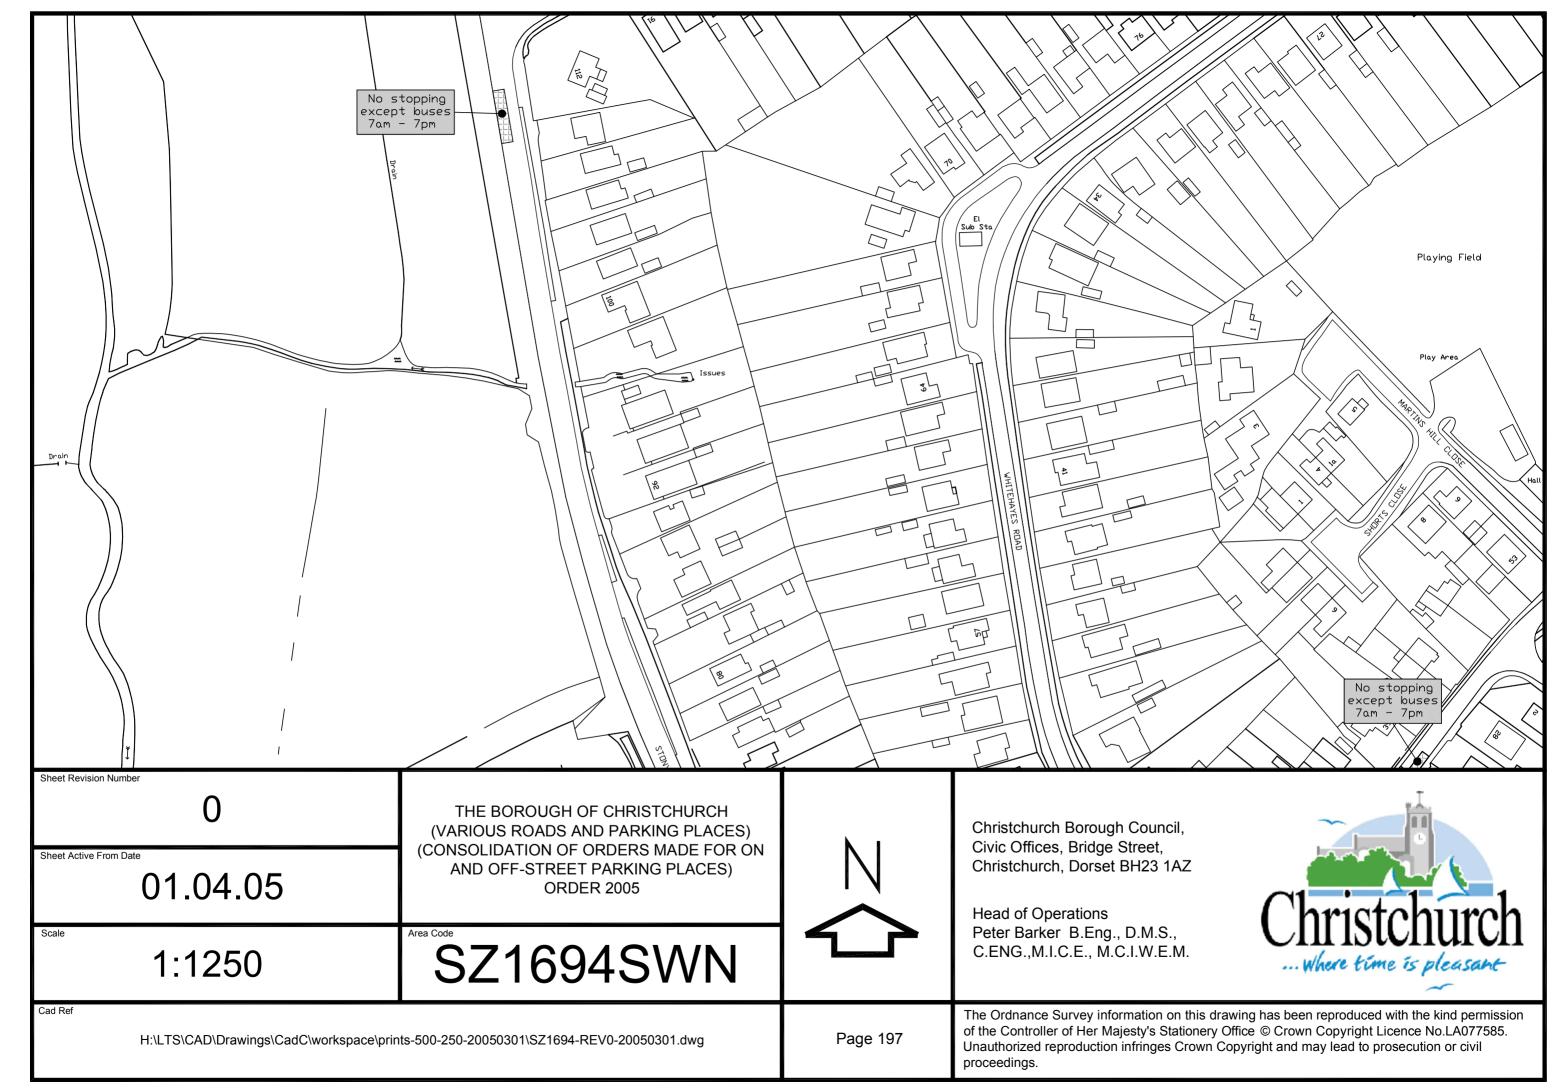

Christchurch Bay

THE BOROUGH OF CHRISTCHURCH (VARIOUS ROADS AND PARKING PLACES) (CONSOLIDATION OF ORDERS MADE FOR ON AND OFF-STREET PARKING PLACES) ORDER 2005

Scale

1:1250

Area Code

SZ1992SWN

Cad Ref

Christchurch Borough Council, Civic Offices, Bridge Street, Christchurch, Dorset BH23 1AZ