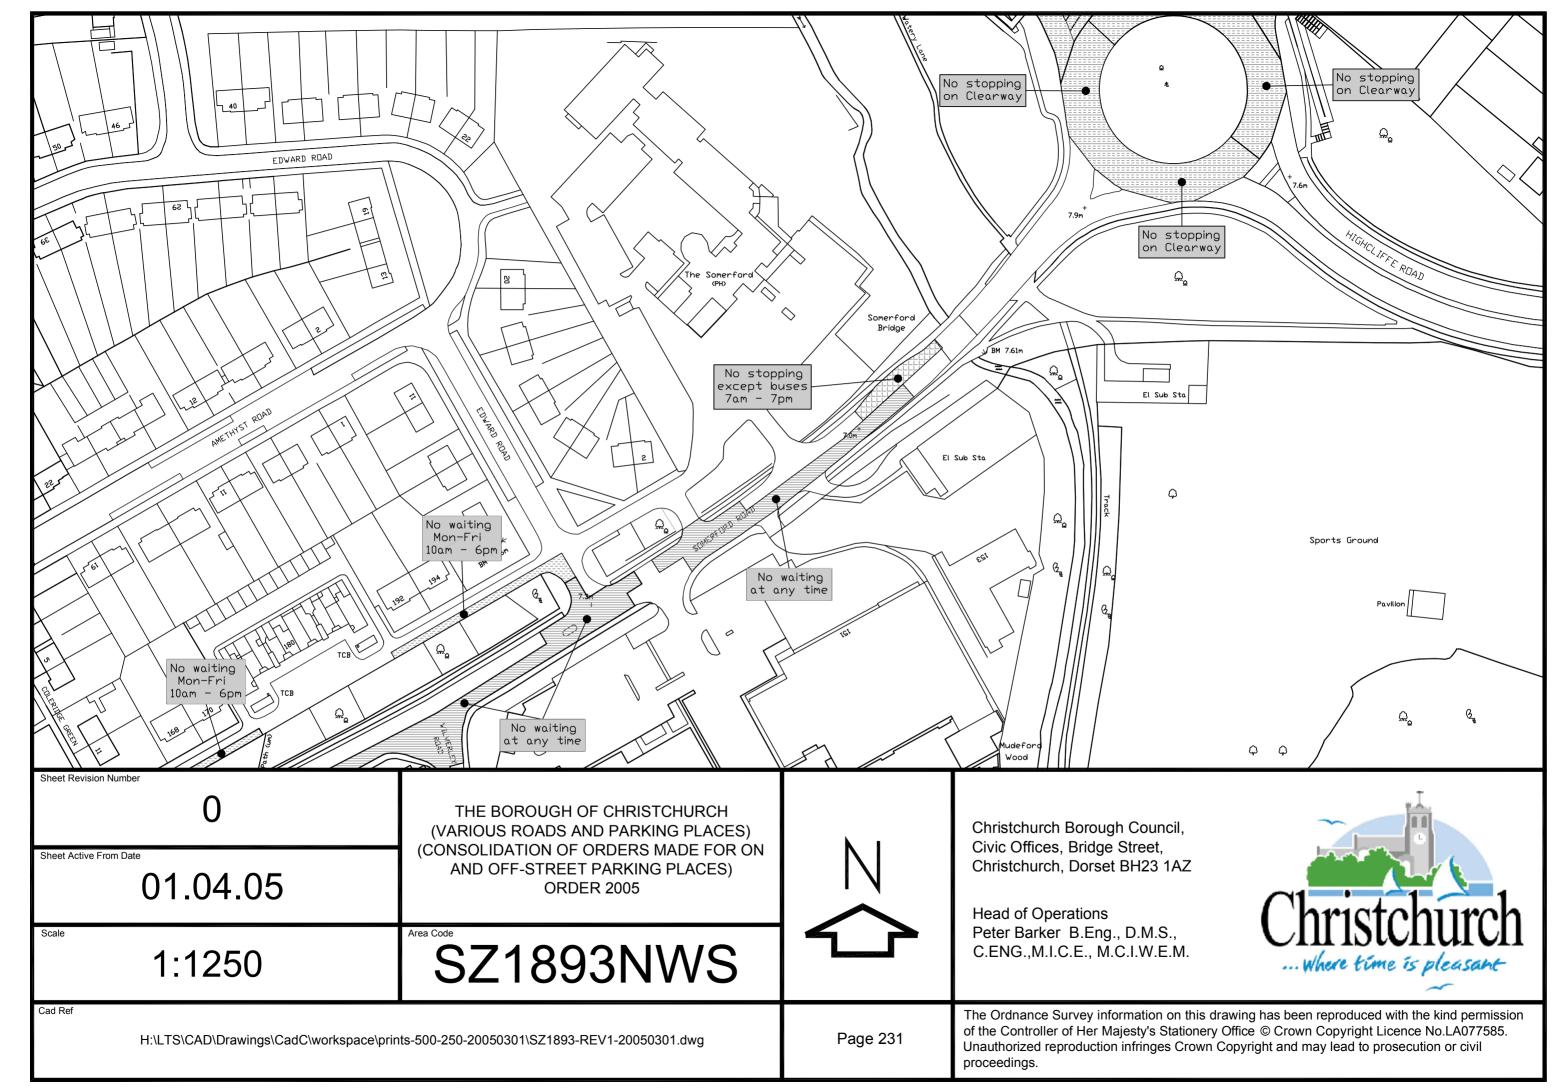

Christchurch Bay

THE BOROUGH OF CHRISTCHURCH (VARIOUS ROADS AND PARKING PLACES) (CONSOLIDATION OF ORDERS MADE FOR ON AND OFF-STREET PARKING PLACES) ORDER 2005

Scale

1:1250

Area Code

SZ1992SWN

Cad Ref



Christchurch Borough Council, Civic Offices, Bridge Street, Christchurch, Dorset BH23 1AZ

Head of Operations
Peter Barker B.Eng., D.M.S.,
C.ENG.,M.I.C.E., M.C.I.W.E.M.



 $H:\LTS\CAD\Drawings\CadC\workspace\prints-500-250-20050301\SZ1992-REV1-20050301.dwg$ 

Page 243

The Ordnance Survey information on this drawing has been reproduced with the kind permission of the Controller of Her Majesty's Stationery Office © Crown Copyright Licence No.LA077585. Unauthorized reproduction infringes Crown Copyright and may lead to prosecution or civil proceedings.