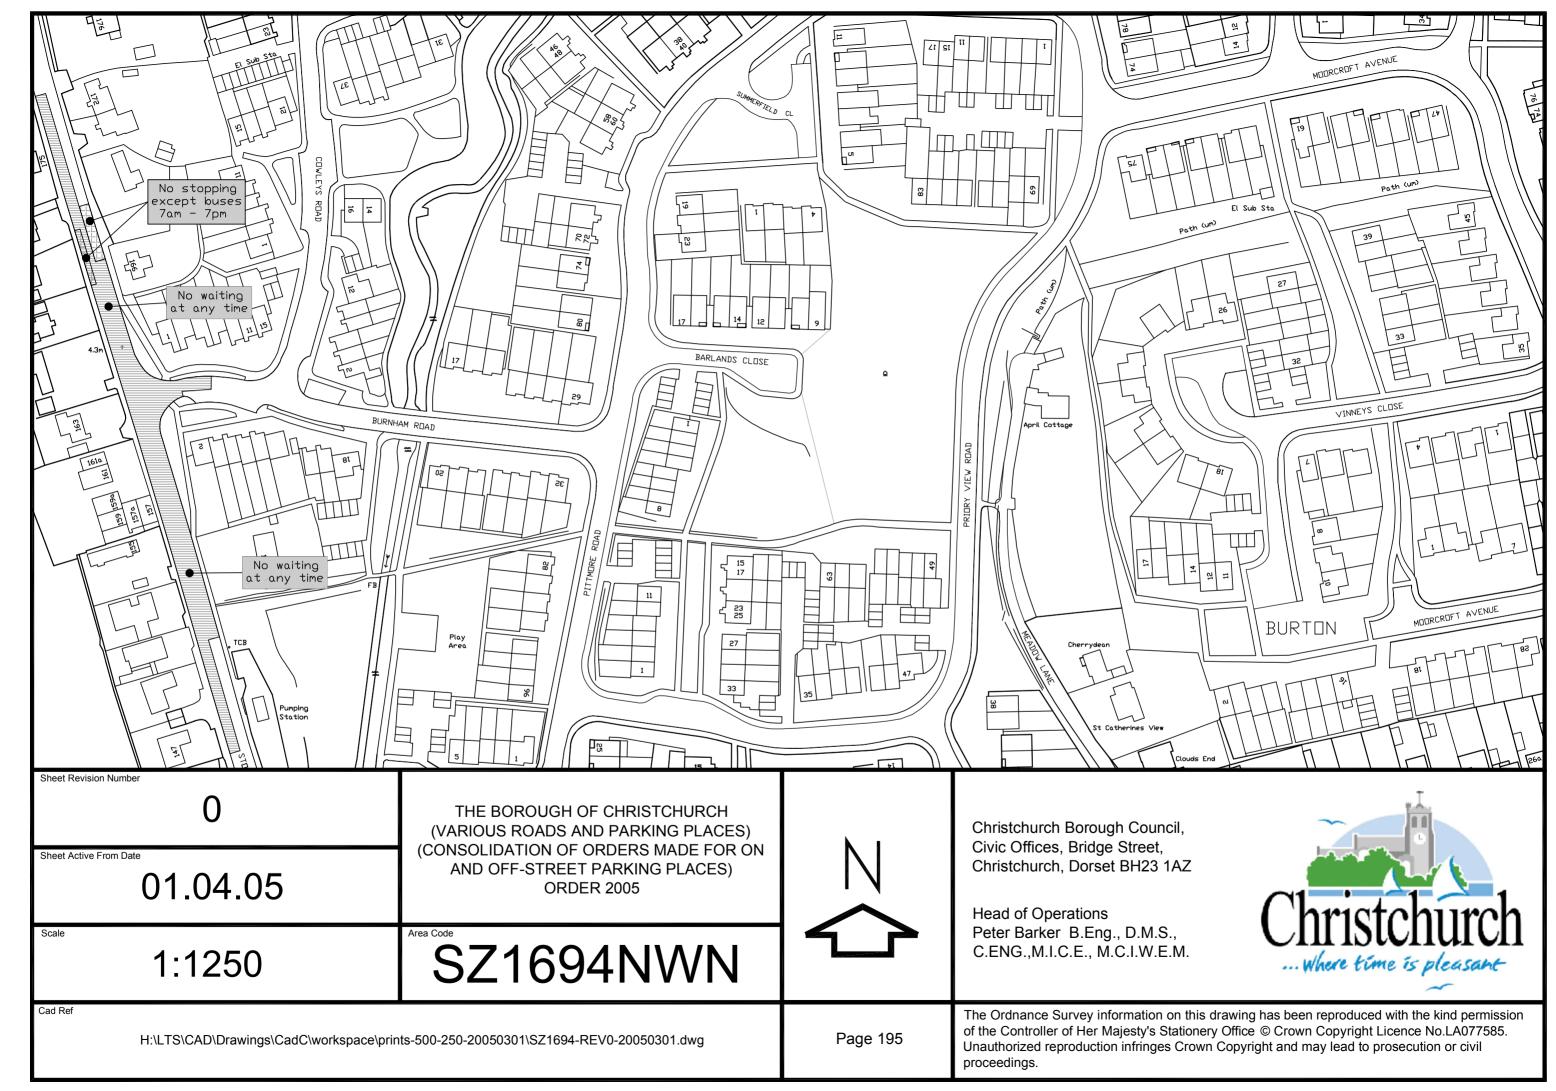

Christchurch Bay

THE BOROUGH OF CHRISTCHURCH (VARIOUS ROADS AND PARKING PLACES) (CONSOLIDATION OF ORDERS MADE FOR ON AND OFF-STREET PARKING PLACES) ORDER 2005

Scale

1:1250

Area Code

SZ1992SWN

Cad Ref

Christchurch Borough Council, Civic Offices, Bridge Street, Christchurch, Dorset BH23 1AZ