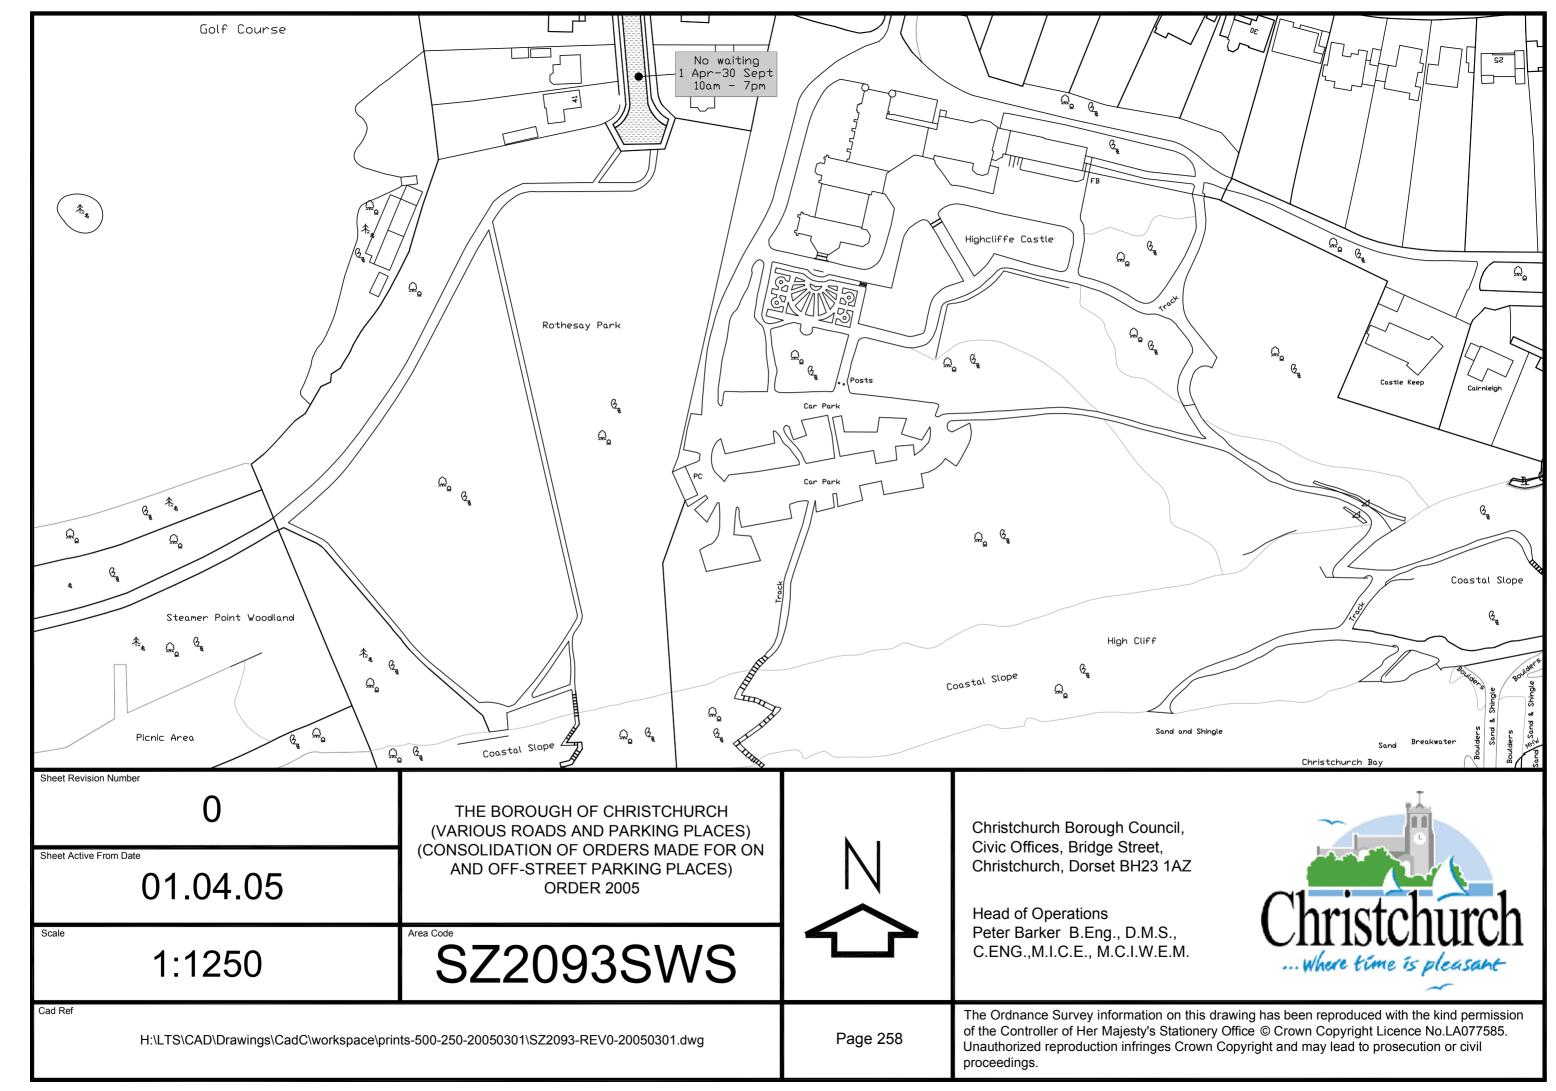

Christchurch Bay

THE BOROUGH OF CHRISTCHURCH (VARIOUS ROADS AND PARKING PLACES) (CONSOLIDATION OF ORDERS MADE FOR ON AND OFF-STREET PARKING PLACES) ORDER 2005

Scale

1:1250

Area Code

SZ1992SWN

Cad Ref



Christchurch Borough Council, Civic Offices, Bridge Street, Christchurch, Dorset BH23 1AZ

Head of Operations
Peter Barker B.Eng., D.M.S.,
C.ENG.,M.I.C.E., M.C.I.W.E.M.



 $H:\LTS\CAD\Drawings\CadC\workspace\prints-500-250-20050301\SZ1992-REV1-20050301.dwg$ 

Page 243

The Ordnance Survey information on this drawing has been reproduced with the kind permission of the Controller of Her Majesty's Stationery Office © Crown Copyright Licence No.LA077585. Unauthorized reproduction infringes Crown Copyright and may lead to prosecution or civil proceedings.