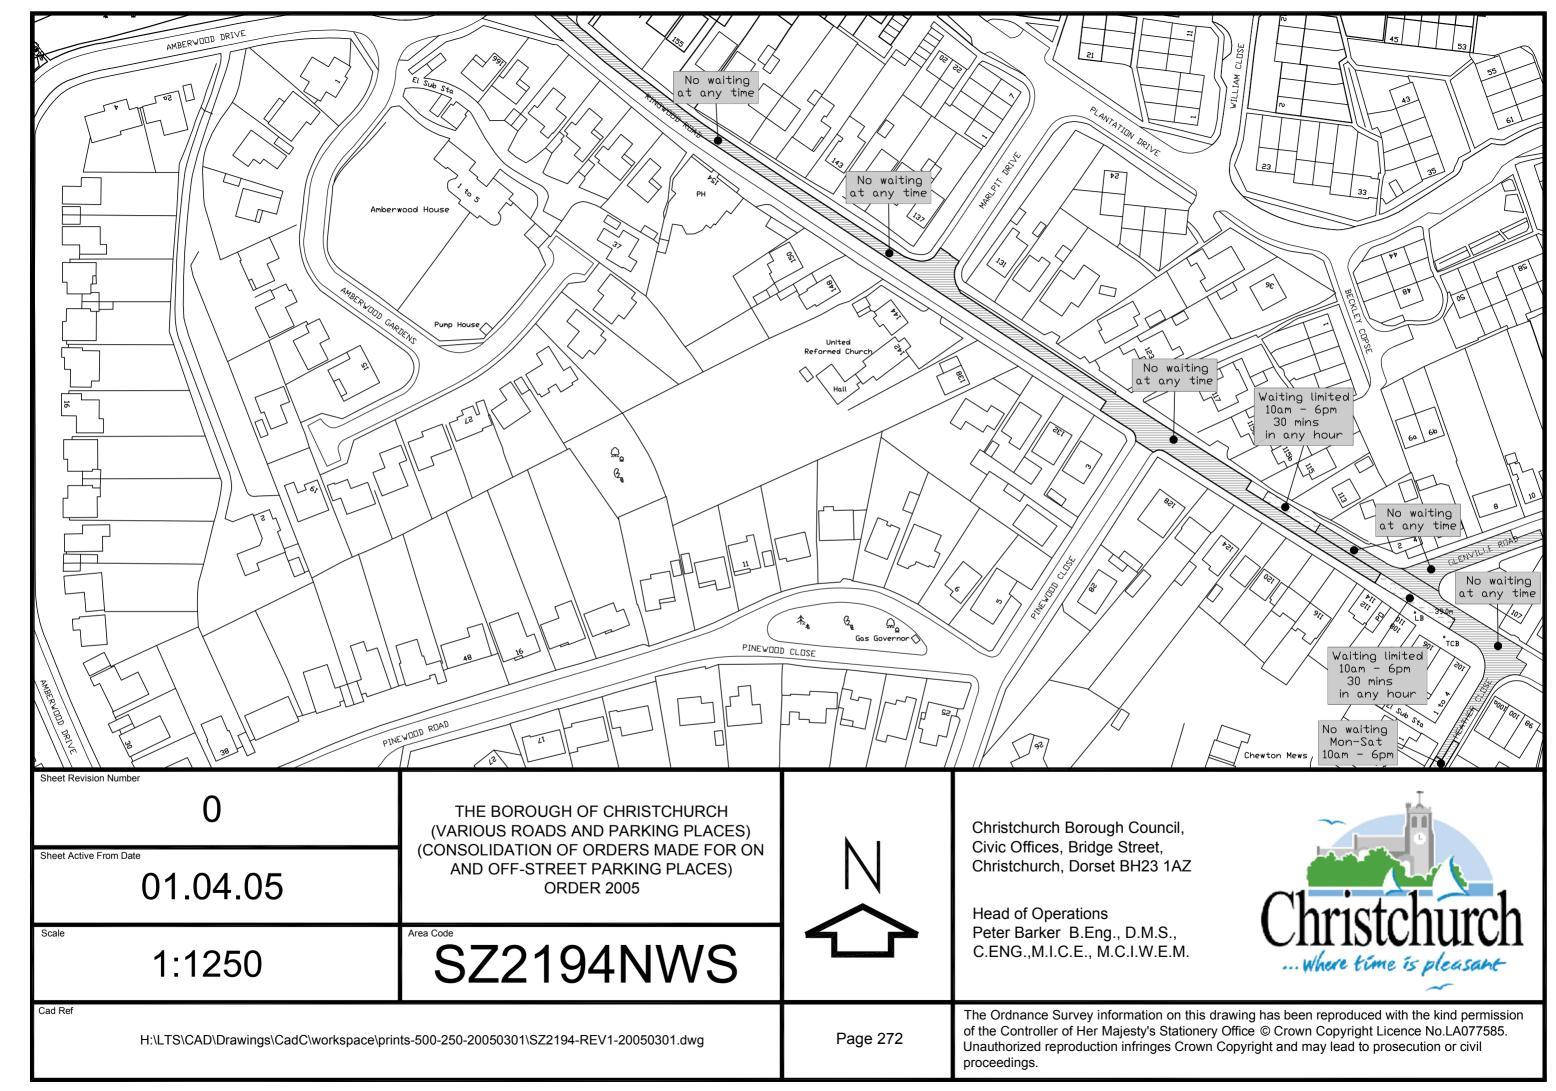

Christchurch Bay

THE BOROUGH OF CHRISTCHURCH (VARIOUS ROADS AND PARKING PLACES) (CONSOLIDATION OF ORDERS MADE FOR ON AND OFF-STREET PARKING PLACES) ORDER 2005

Scale

1:1250

Area Code

SZ1992SWN

Cad Ref

Christchurch Borough Council, Civic Offices, Bridge Street, Christchurch, Dorset BH23 1AZ

Head of Operations
Peter Barker B.Eng., D.M.S.,
C.ENG.,M.I.C.E., M.C.I.W.E.M.

 $H:\LTS\CAD\Drawings\CadC\workspace\prints-500-250-20050301\SZ1992-REV1-20050301.dwg$ 

Page 243

The Ordnance Survey information on this drawing has been reproduced with the kind permission of the Controller of Her Majesty's Stationery Office © Crown Copyright Licence No.LA077585. Unauthorized reproduction infringes Crown Copyright and may lead to prosecution or civil proceedings.