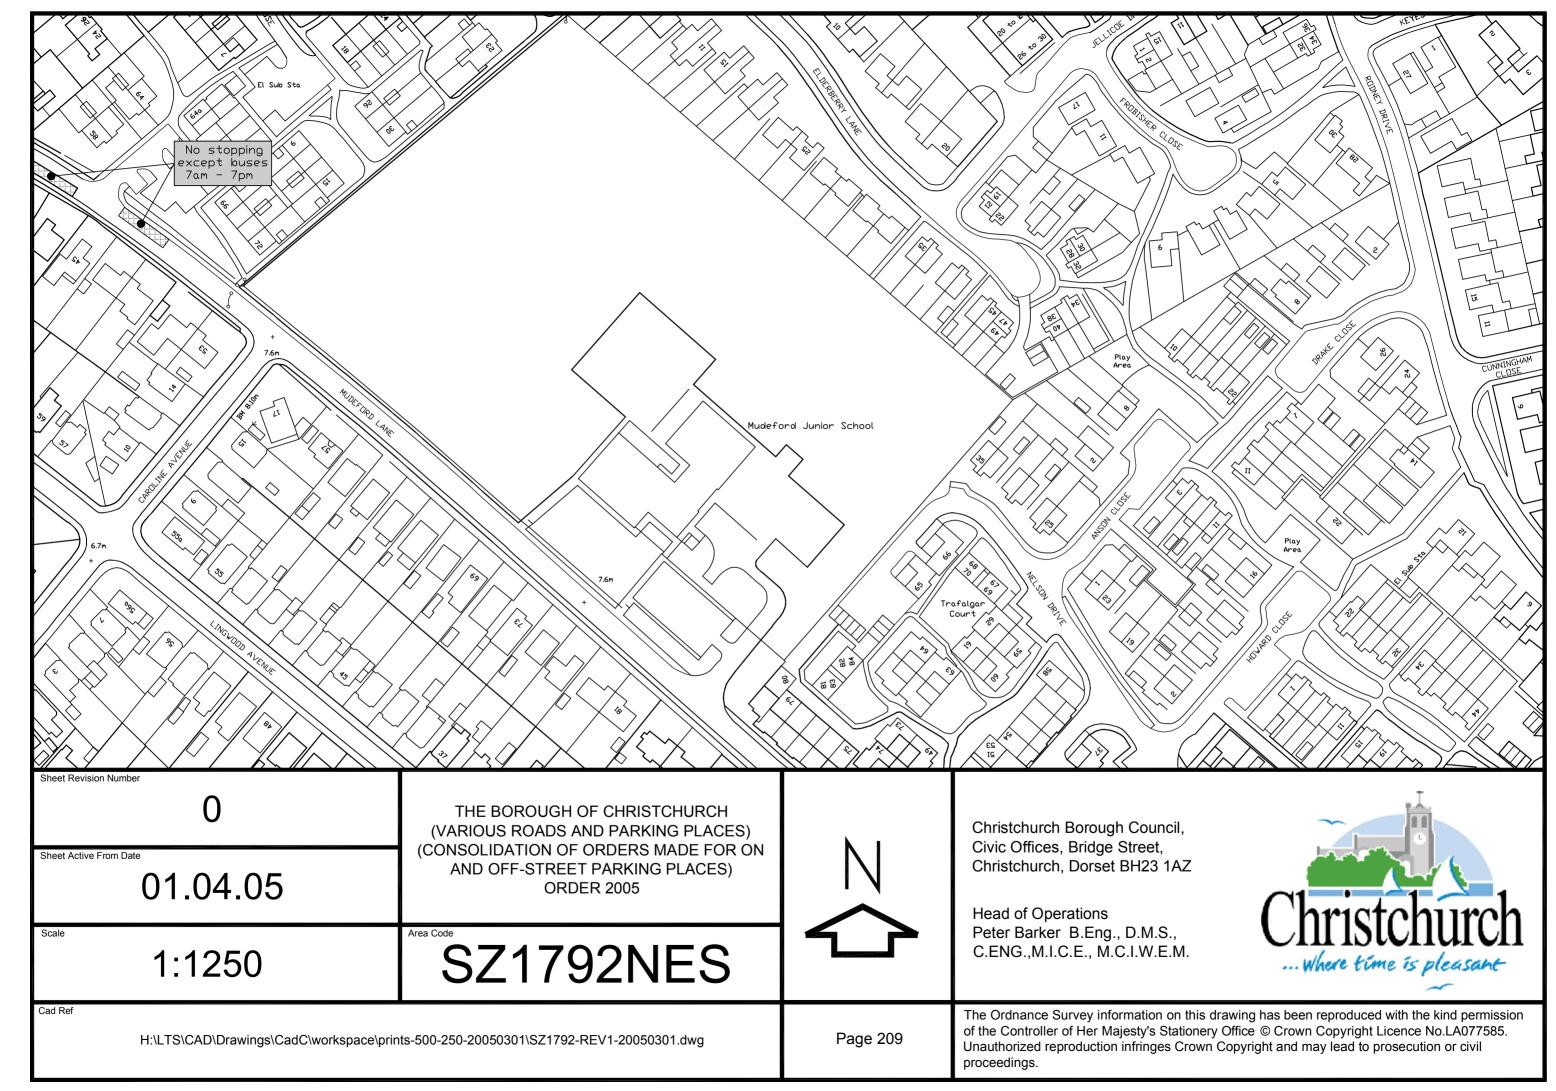

Christchurch Bay

THE BOROUGH OF CHRISTCHURCH (VARIOUS ROADS AND PARKING PLACES) (CONSOLIDATION OF ORDERS MADE FOR ON AND OFF-STREET PARKING PLACES) ORDER 2005

Scale

1:1250

Area Code

SZ1992SWN

Cad Ref

Christchurch Borough Council, Civic Offices, Bridge Street, Christchurch, Dorset BH23 1AZ

Head of Operations
Peter Barker B.Eng., D.M.S.,
C.ENG.,M.I.C.E., M.C.I.W.E.M.

 $H:\LTS\CAD\Drawings\CadC\workspace\prints-500-250-20050301\SZ1992-REV1-20050301.dwg$ 

Page 243

The Ordnance Survey information on this drawing has been reproduced with the kind permission of the Controller of Her Majesty's Stationery Office © Crown Copyright Licence No.LA077585. Unauthorized reproduction infringes Crown Copyright and may lead to prosecution or civil proceedings.