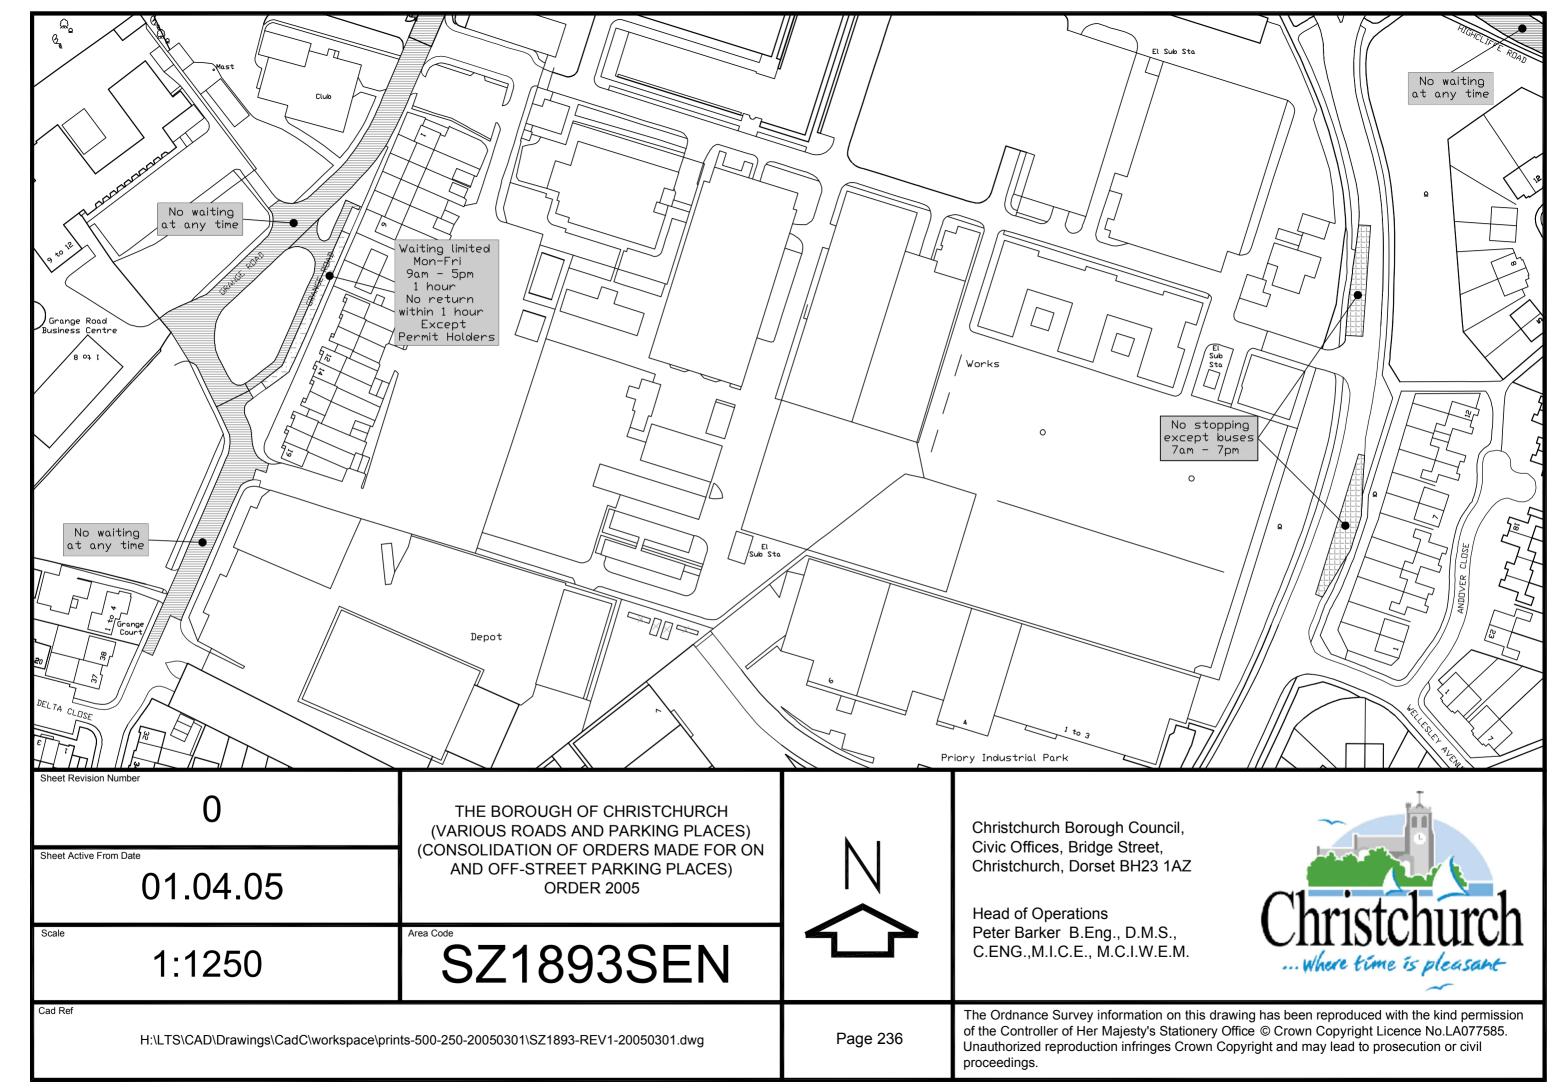

Christchurch Bay

THE BOROUGH OF CHRISTCHURCH (VARIOUS ROADS AND PARKING PLACES) (CONSOLIDATION OF ORDERS MADE FOR ON AND OFF-STREET PARKING PLACES) ORDER 2005

Scale

1:1250

Area Code

SZ1992SWN

Cad Ref



Christchurch Borough Council, Civic Offices, Bridge Street, Christchurch, Dorset BH23 1AZ

Head of Operations
Peter Barker B.Eng., D.M.S.,
C.ENG.,M.I.C.E., M.C.I.W.E.M.



 $H:\LTS\CAD\Drawings\CadC\workspace\prints-500-250-20050301\SZ1992-REV1-20050301.dwg$ 

Page 243

The Ordnance Survey information on this drawing has been reproduced with the kind permission of the Controller of Her Majesty's Stationery Office © Crown Copyright Licence No.LA077585. Unauthorized reproduction infringes Crown Copyright and may lead to prosecution or civil proceedings.