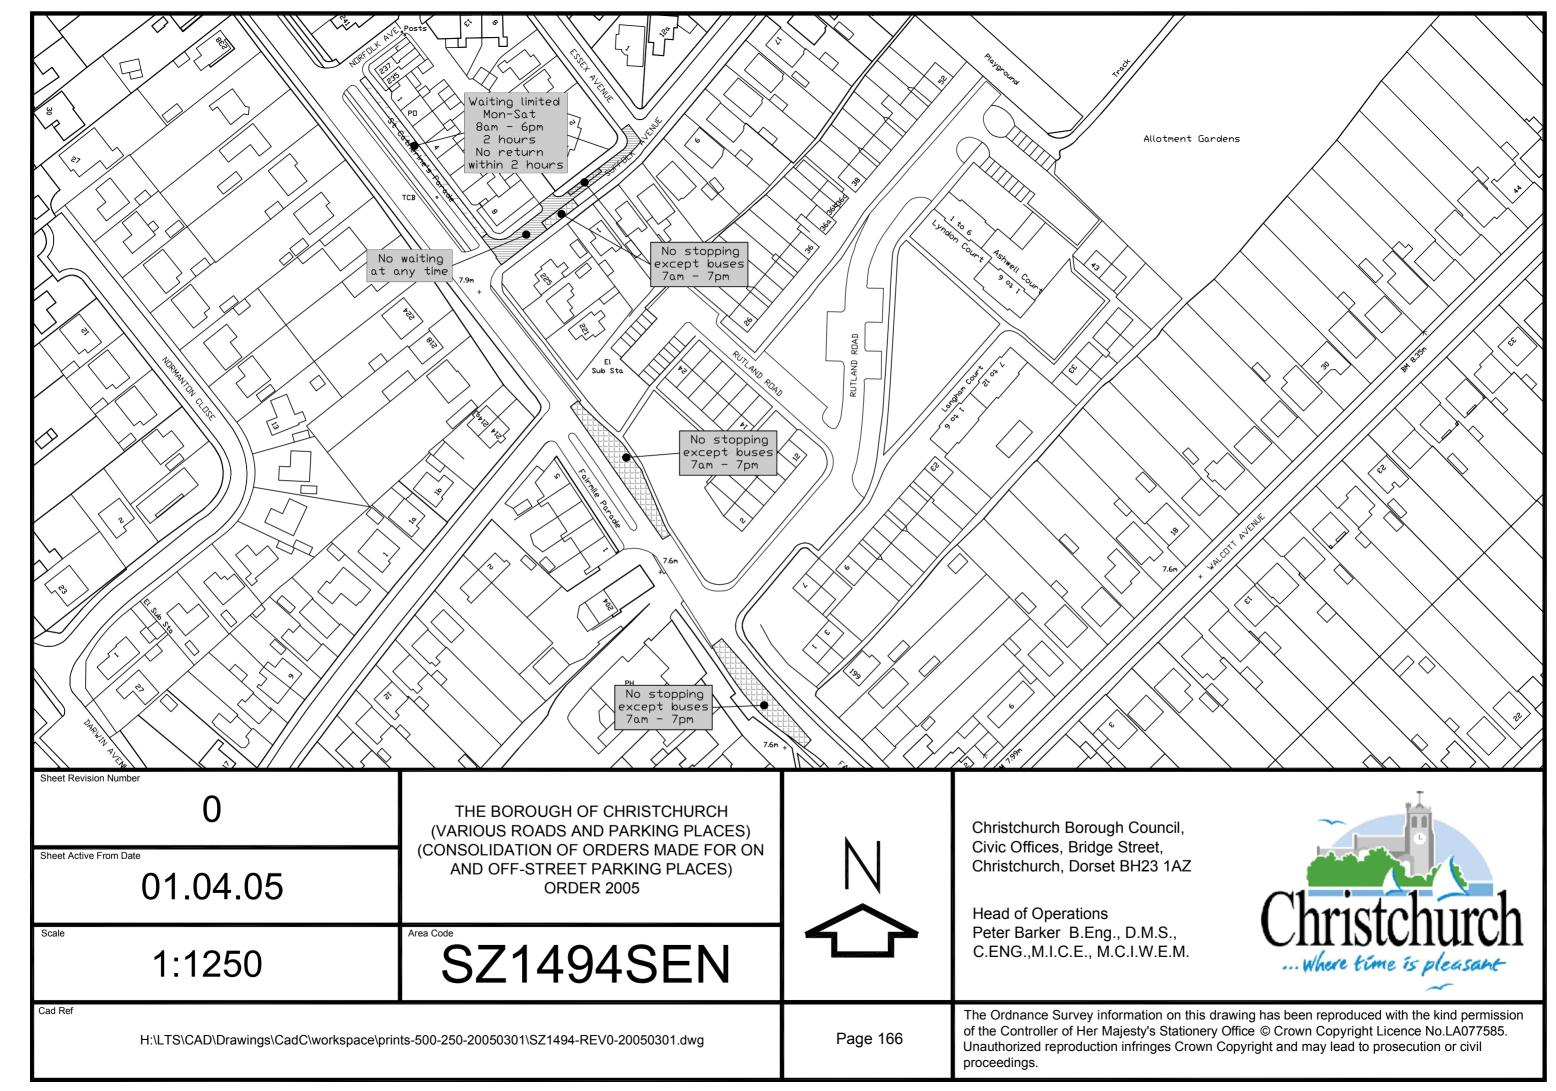

Christchurch Bay

THE BOROUGH OF CHRISTCHURCH (VARIOUS ROADS AND PARKING PLACES) (CONSOLIDATION OF ORDERS MADE FOR ON AND OFF-STREET PARKING PLACES) ORDER 2005

Scale

1:1250

Area Code

SZ1992SWN

Cad Ref

Christchurch Borough Council, Civic Offices, Bridge Street, Christchurch, Dorset BH23 1AZ

Head of Operations
Peter Barker B.Eng., D.M.S.,
C.ENG.,M.I.C.E., M.C.I.W.E.M.

 $H:\LTS\CAD\Drawings\CadC\workspace\prints-500-250-20050301\SZ1992-REV1-20050301.dwg$ 

Page 243

The Ordnance Survey information on this drawing has been reproduced with the kind permission of the Controller of Her Majesty's Stationery Office © Crown Copyright Licence No.LA077585. Unauthorized reproduction infringes Crown Copyright and may lead to prosecution or civil proceedings.