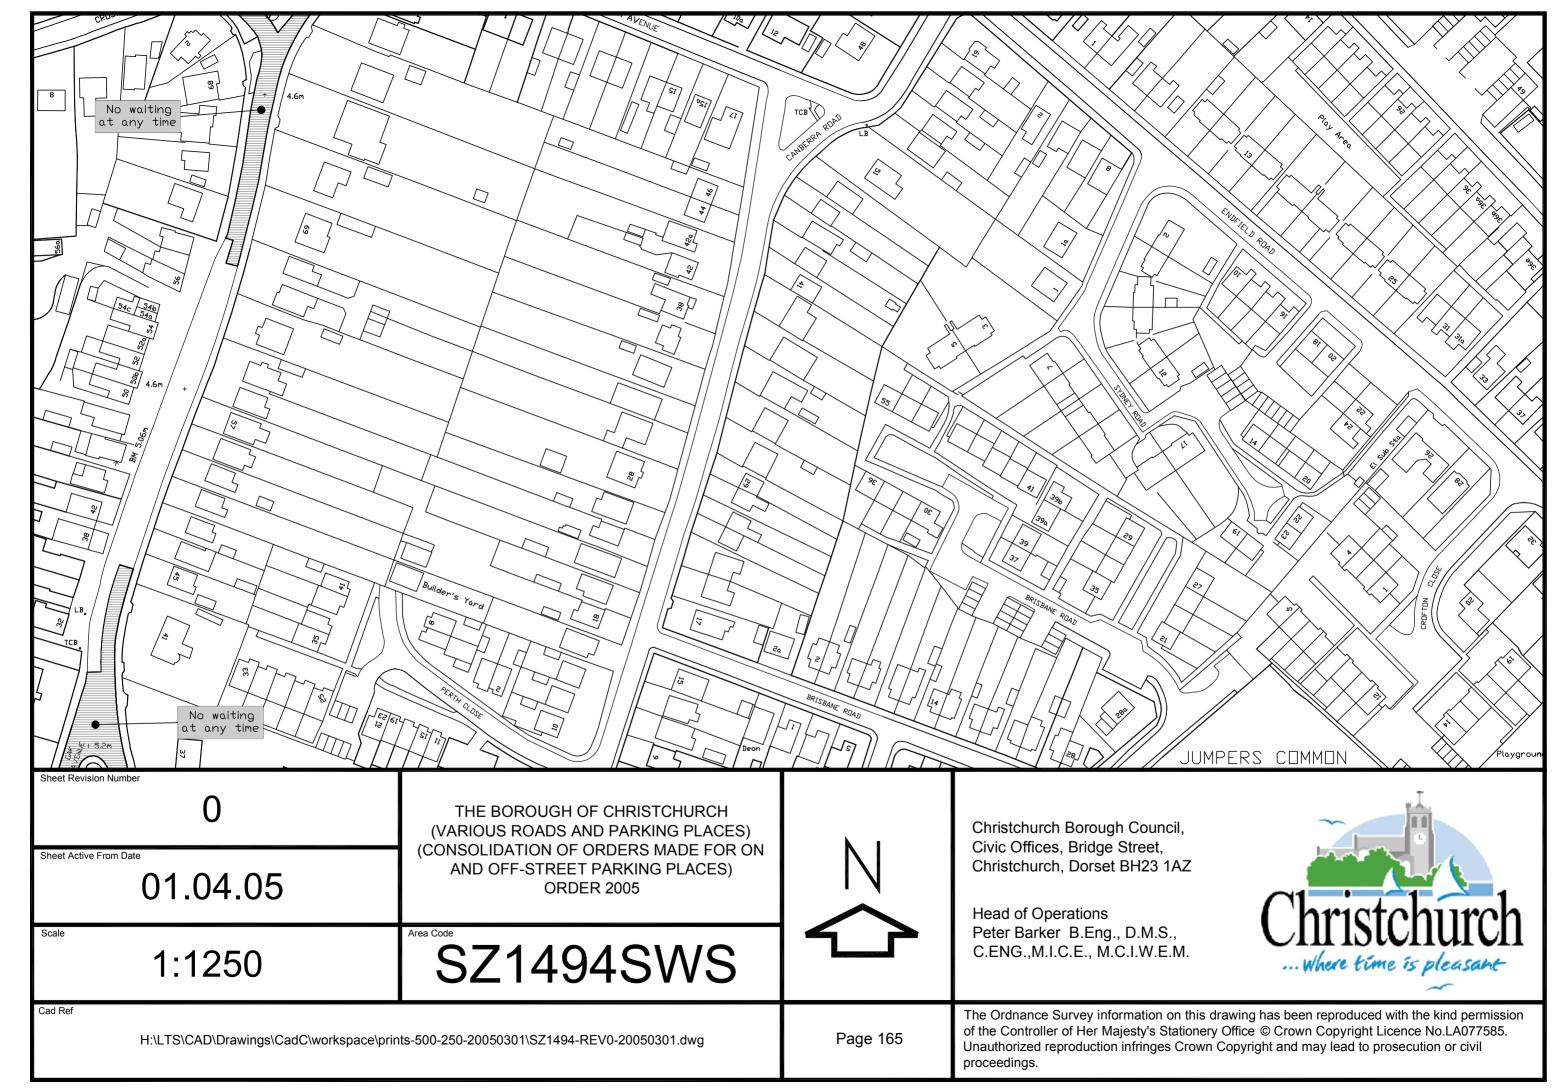

Christchurch Bay

THE BOROUGH OF CHRISTCHURCH (VARIOUS ROADS AND PARKING PLACES) (CONSOLIDATION OF ORDERS MADE FOR ON AND OFF-STREET PARKING PLACES) ORDER 2005

Scale

1:1250

Area Code

SZ1992SWN

Cad Ref

Christchurch Borough Council, Civic Offices, Bridge Street, Christchurch, Dorset BH23 1AZ

Head of Operations
Peter Barker B.Eng., D.M.S.,
C.ENG.,M.I.C.E., M.C.I.W.E.M.

 $H:\LTS\CAD\Drawings\CadC\workspace\prints-500-250-20050301\SZ1992-REV1-20050301.dwg$ 

Page 243

The Ordnance Survey information on this drawing has been reproduced with the kind permission of the Controller of Her Majesty's Stationery Office © Crown Copyright Licence No.LA077585. Unauthorized reproduction infringes Crown Copyright and may lead to prosecution or civil proceedings.