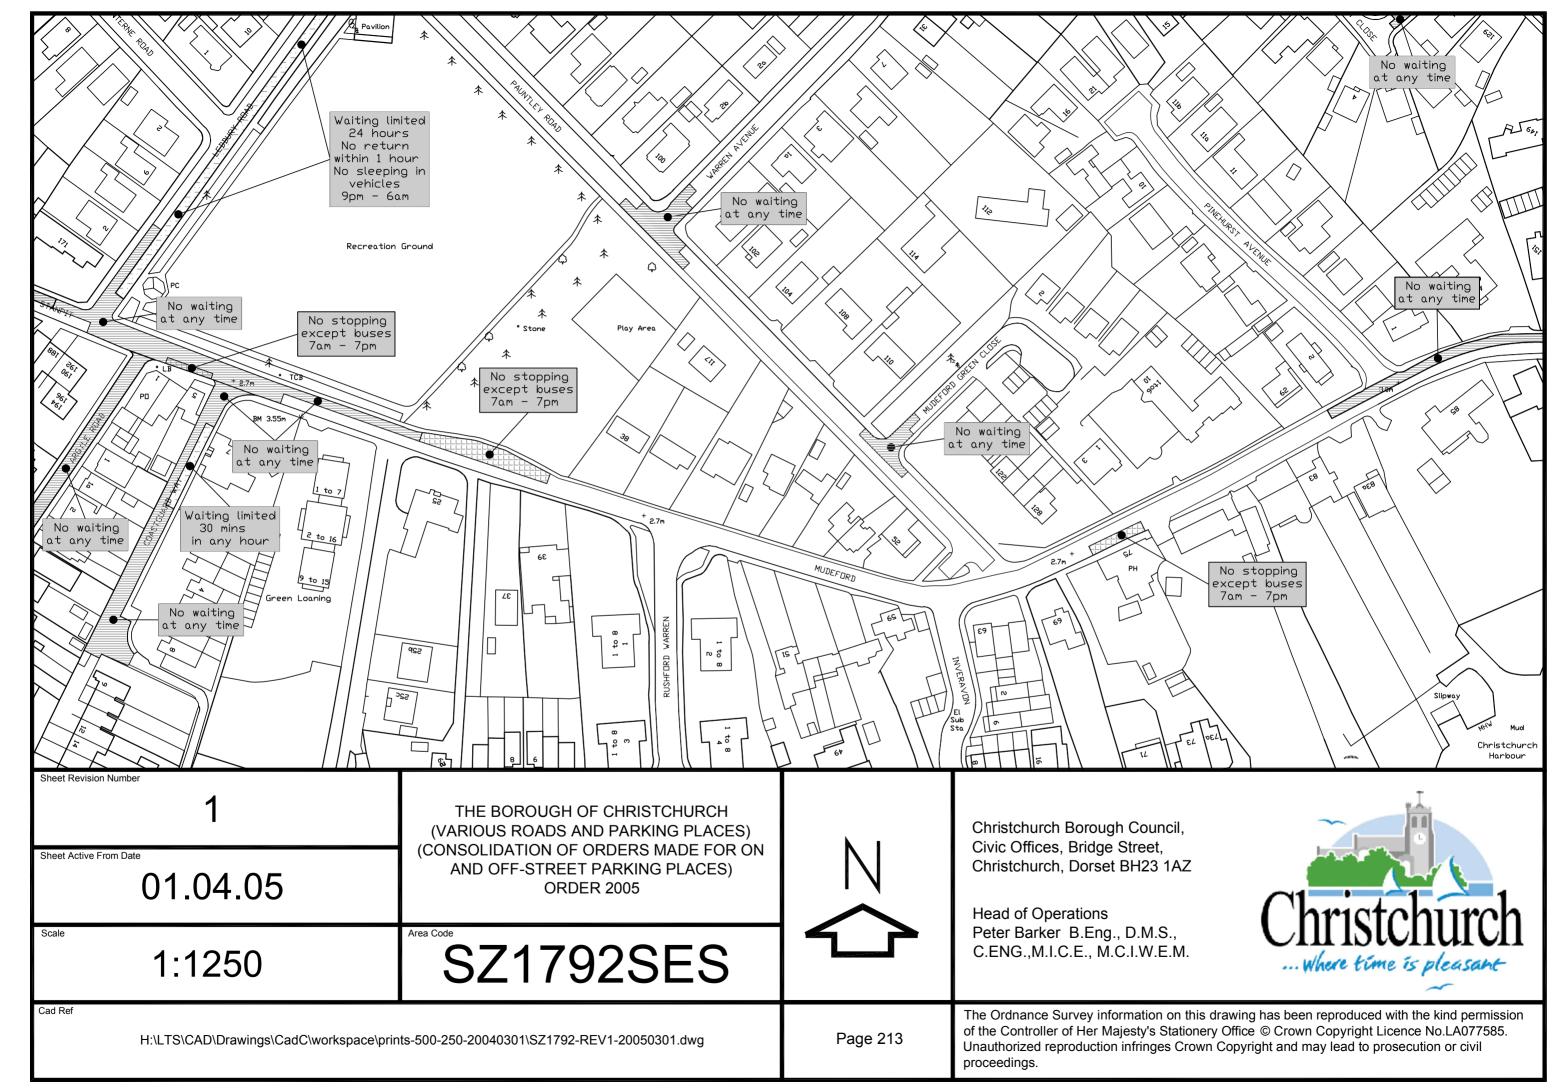

Christchurch Bay

THE BOROUGH OF CHRISTCHURCH (VARIOUS ROADS AND PARKING PLACES) (CONSOLIDATION OF ORDERS MADE FOR ON AND OFF-STREET PARKING PLACES) ORDER 2005

Scale

1:1250

Area Code

SZ1992SWN

Cad Ref



Christchurch Borough Council, Civic Offices, Bridge Street, Christchurch, Dorset BH23 1AZ

Head of Operations
Peter Barker B.Eng., D.M.S.,
C.ENG.,M.I.C.E., M.C.I.W.E.M.



 $H:\LTS\CAD\Drawings\CadC\workspace\prints-500-250-20050301\SZ1992-REV1-20050301.dwg$ 

Page 243

The Ordnance Survey information on this drawing has been reproduced with the kind permission of the Controller of Her Majesty's Stationery Office © Crown Copyright Licence No.LA077585. Unauthorized reproduction infringes Crown Copyright and may lead to prose