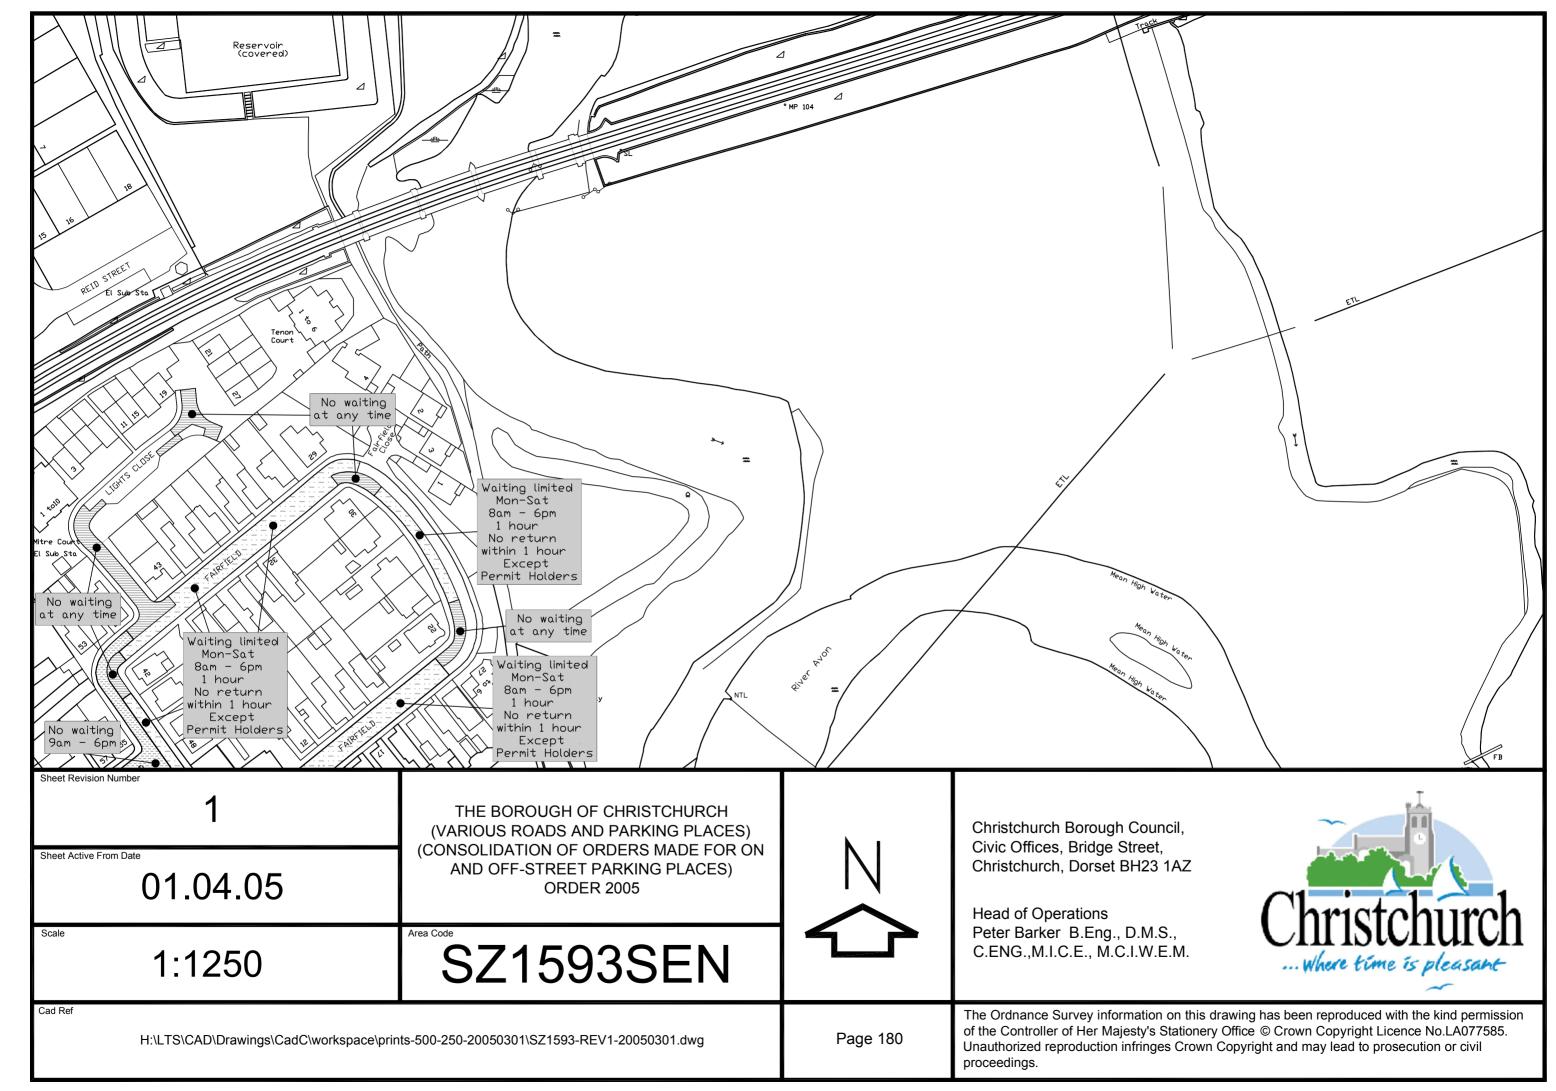

Christchurch Bay

THE BOROUGH OF CHRISTCHURCH (VARIOUS ROADS AND PARKING PLACES) (CONSOLIDATION OF ORDERS MADE FOR ON AND OFF-STREET PARKING PLACES) ORDER 2005

Scale

1:1250

Area Code

SZ1992SWN

Cad Ref

Christchurch Borough Council, Civic Offices, Bridge Street, Christchurch, Dorset BH23 1AZ

Head of Operations
Peter Barker B.Eng., D.M.S.,
C.ENG.,M.I.C.E., M.C.I.W.E.M.

 $H:\LTS\CAD\Drawings\CadC\workspace\prints-500-250-20050301\SZ1992-REV1-20050301.dwg$ 

Page 243

The Ordnance Survey information on this drawing has been reproduced with the kind permission of the Controller of Her Majesty's Stationery Office © Crown Copyright Licence No.LA077585. Unauthorized reproduction infringes Crown Copyright and may lead to prosecution or civil proceedings.