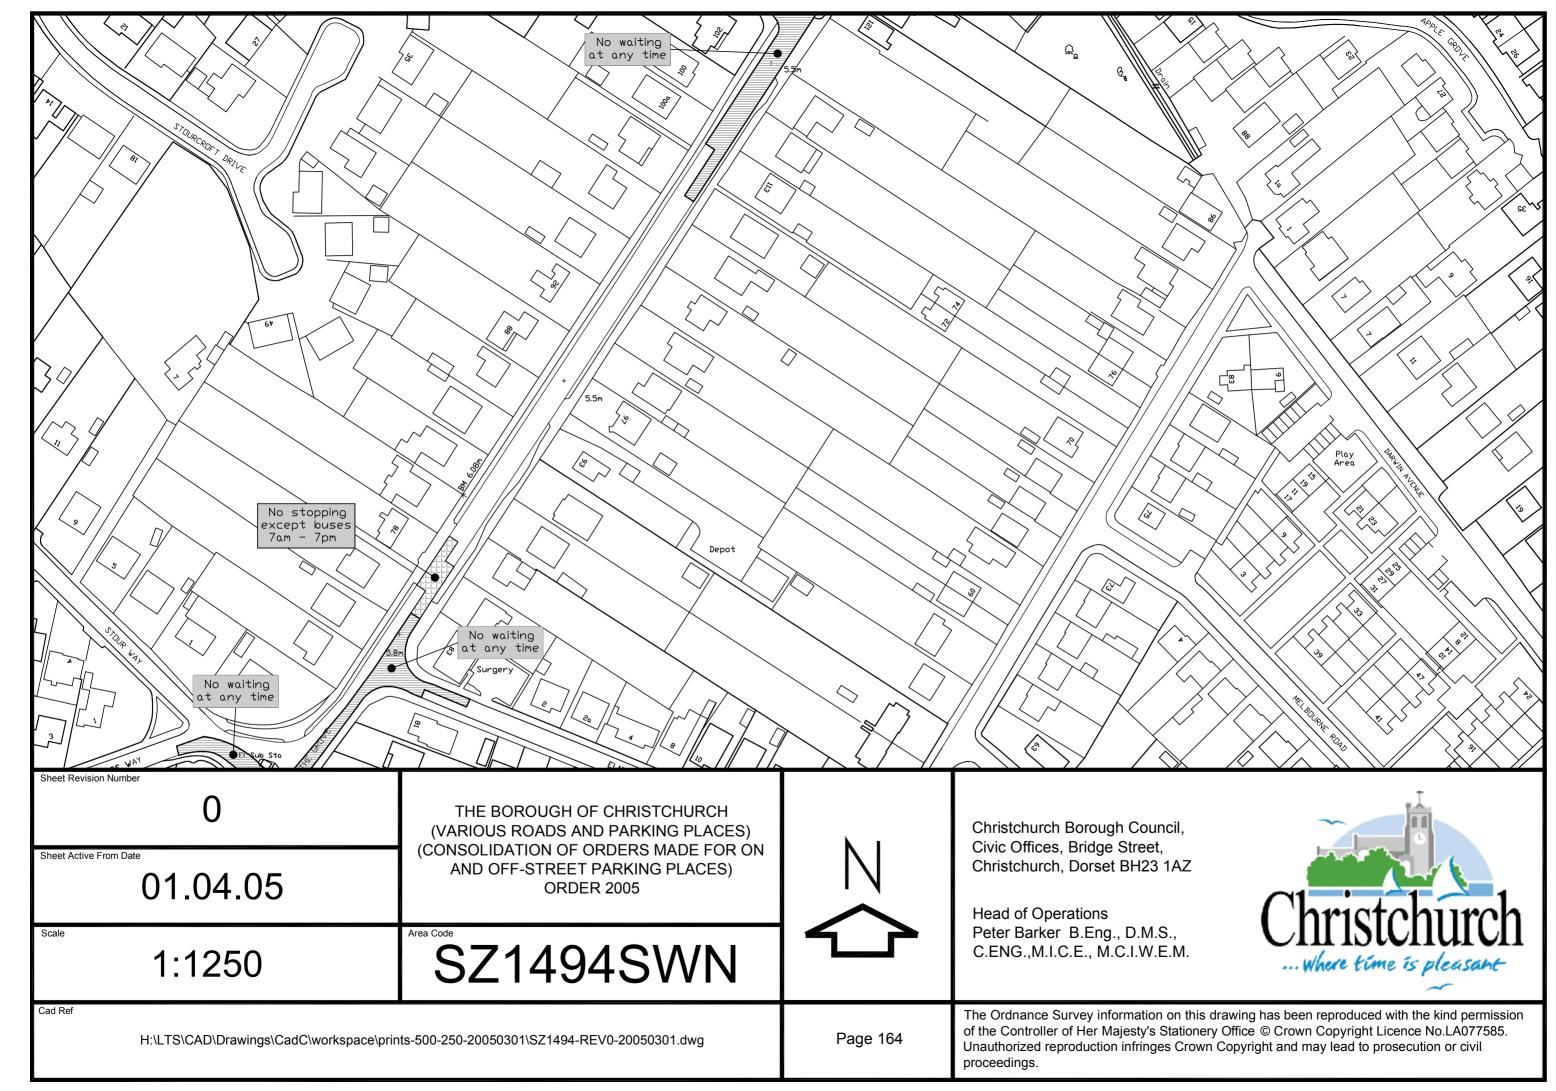

Christchurch Bay

THE BOROUGH OF CHRISTCHURCH (VARIOUS ROADS AND PARKING PLACES) (CONSOLIDATION OF ORDERS MADE FOR ON AND OFF-STREET PARKING PLACES) ORDER 2005

Scale

1:1250

Area Code

SZ1992SWN

Cad Ref

Christchurch Borough Council, Civic Offices, Bridge Street, Christchurch, Dorset BH23 1AZ

Head of Operations
Peter Barker B.Eng., D.M.S.,
C.ENG.,M.I.C.E., M.C.I.W.E.M.

 $H:\LTS\CAD\Drawings\CadC\workspace\prints-500-250-20050301\SZ1992-REV1-20050301.dwg$ 

Page 243

The Ordnance Survey information on this drawing has been reproduced with the kind permission of the Controller of Her Majesty's Stationery Office © Crown Copyright Licence No.LA077585. Unauthorized reproduction infringes Crown Copyright and may lead to prosecution or civil proceedings.