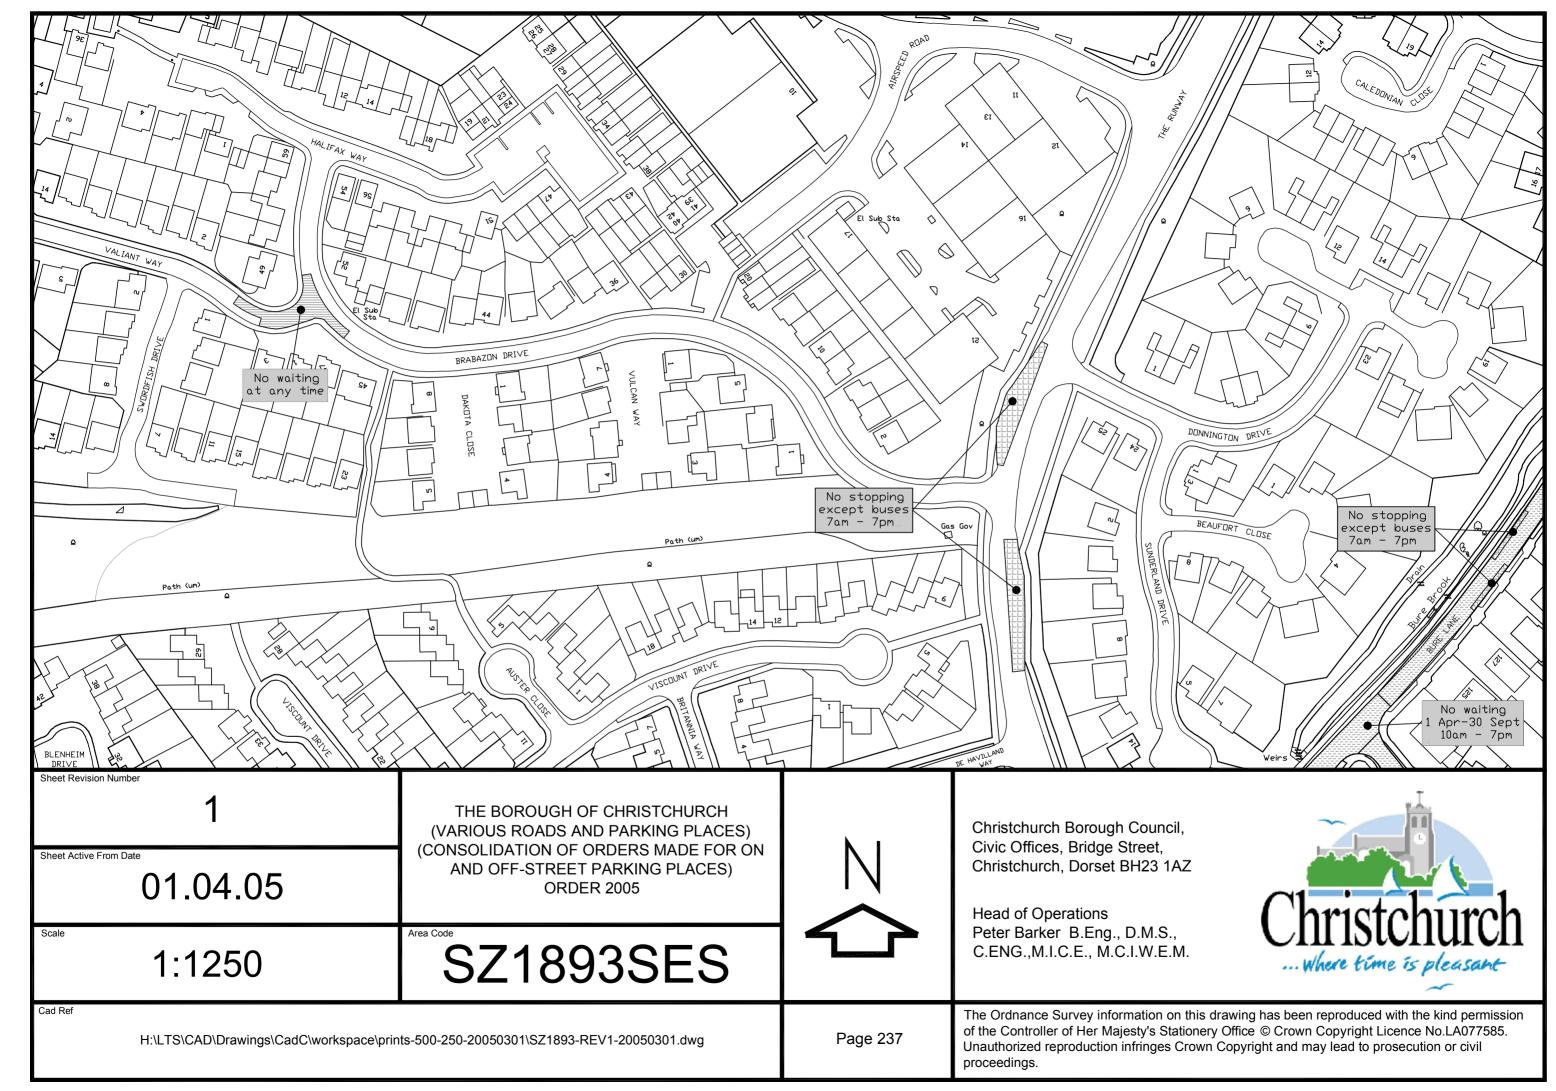

Christchurch Bay

THE BOROUGH OF CHRISTCHURCH (VARIOUS ROADS AND PARKING PLACES) (CONSOLIDATION OF ORDERS MADE FOR ON AND OFF-STREET PARKING PLACES) ORDER 2005

Scale

1:1250

Area Code

SZ1992SWN

Cad Ref



Christchurch Borough Council, Civic Offices, Bridge Street, Christchurch, Dorset BH23 1AZ

Head of Operations
Peter Barker B.Eng., D.M.S.,
C.ENG.,M.I.C.E., M.C.I.W.E.M.



 $H:\LTS\CAD\Drawings\CadC\workspace\prints-500-250-20050301\SZ1992-REV1-20050301.dwg$ 

Page 243

The Ordnance Survey information on this drawing has been reproduced with the kind permission of the Controller of Her Majesty's Stationery Office © Crown Copyright Licence No.LA077585. Unauthorized reproduction infringes Crown Copyright and may lead to prosecution or civil proceedings.