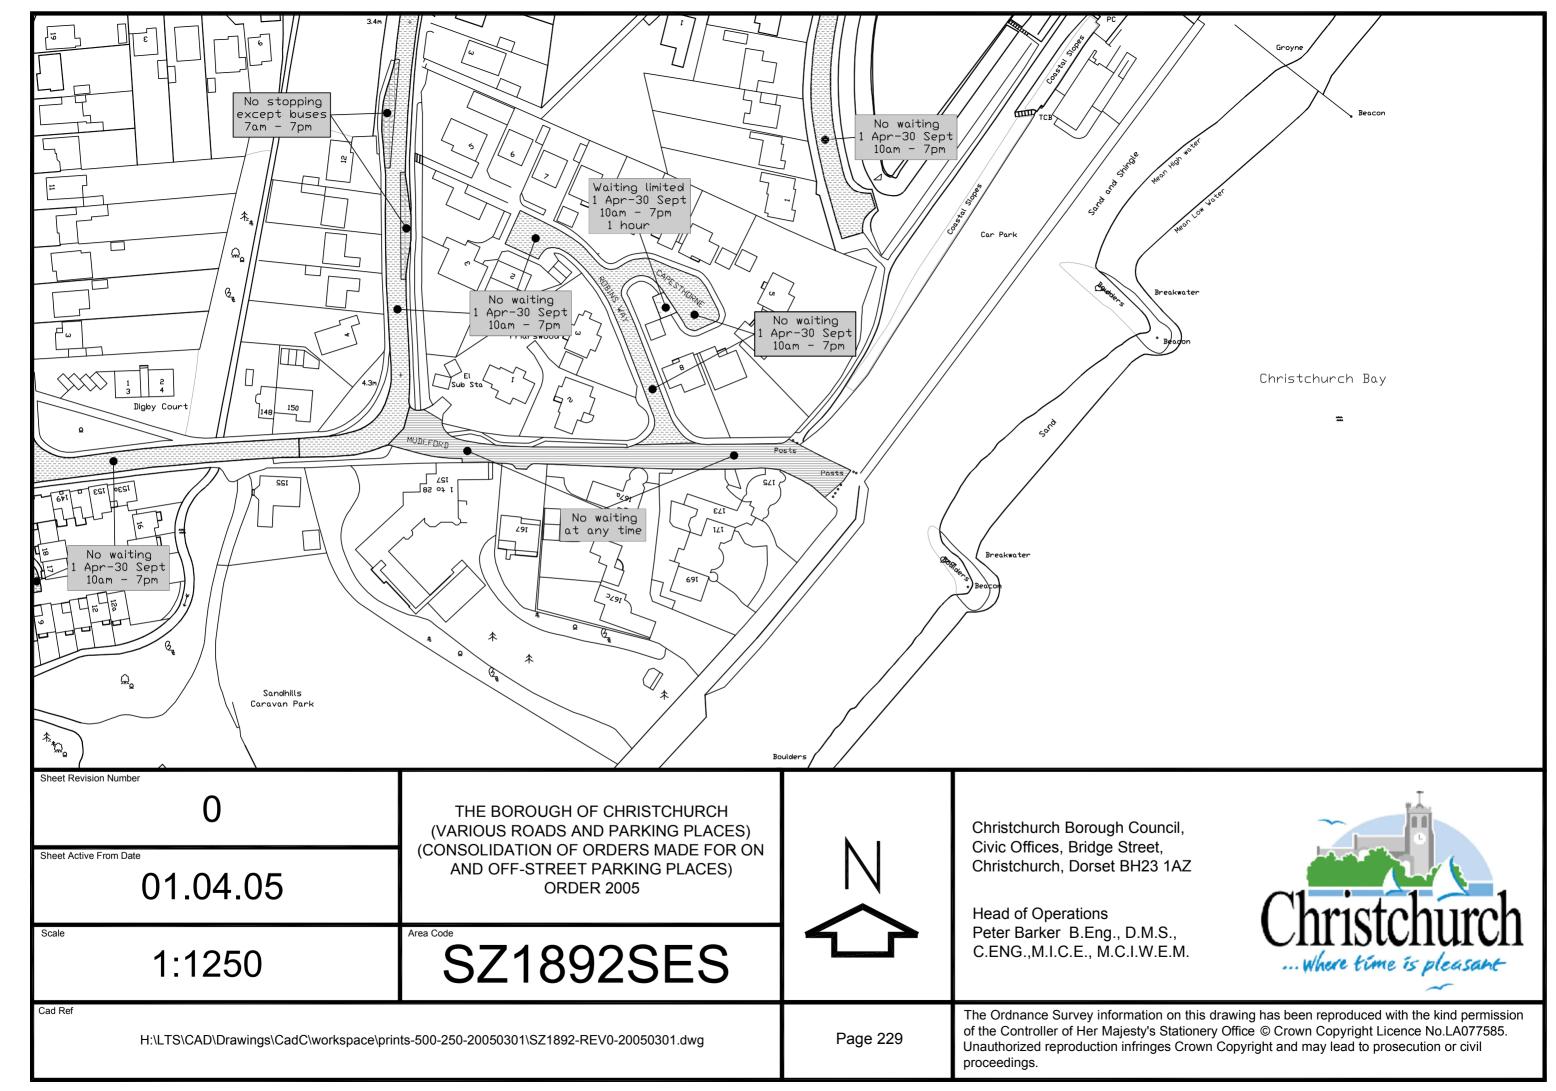

Christchurch Bay

THE BOROUGH OF CHRISTCHURCH (VARIOUS ROADS AND PARKING PLACES) (CONSOLIDATION OF ORDERS MADE FOR ON AND OFF-STREET PARKING PLACES) ORDER 2005

Scale

1:1250

Area Code

SZ1992SWN

Cad Ref

Christchurch Borough Council, Civic Offices, Bridge Street, Christchurch, Dorset BH23 1AZ

Head of Operations
Peter Barker B.Eng., D.M.S.,
C.ENG.,M.I.C.E., M.C.I.W.E.M.

 $H:\LTS\CAD\Drawings\CadC\workspace\prints-500-250-20050301\SZ1992-REV1-20050301.dwg$ 

Page 243

The Ordnance Survey information on this drawing has been reproduced with the kind permission of the Controller of Her Majesty's Stationery Office © Crown Copyright Licence No.LA077585. Unauthorized reproduction infringes Crown Copyright and may lead to prosecution or civil proceedings.