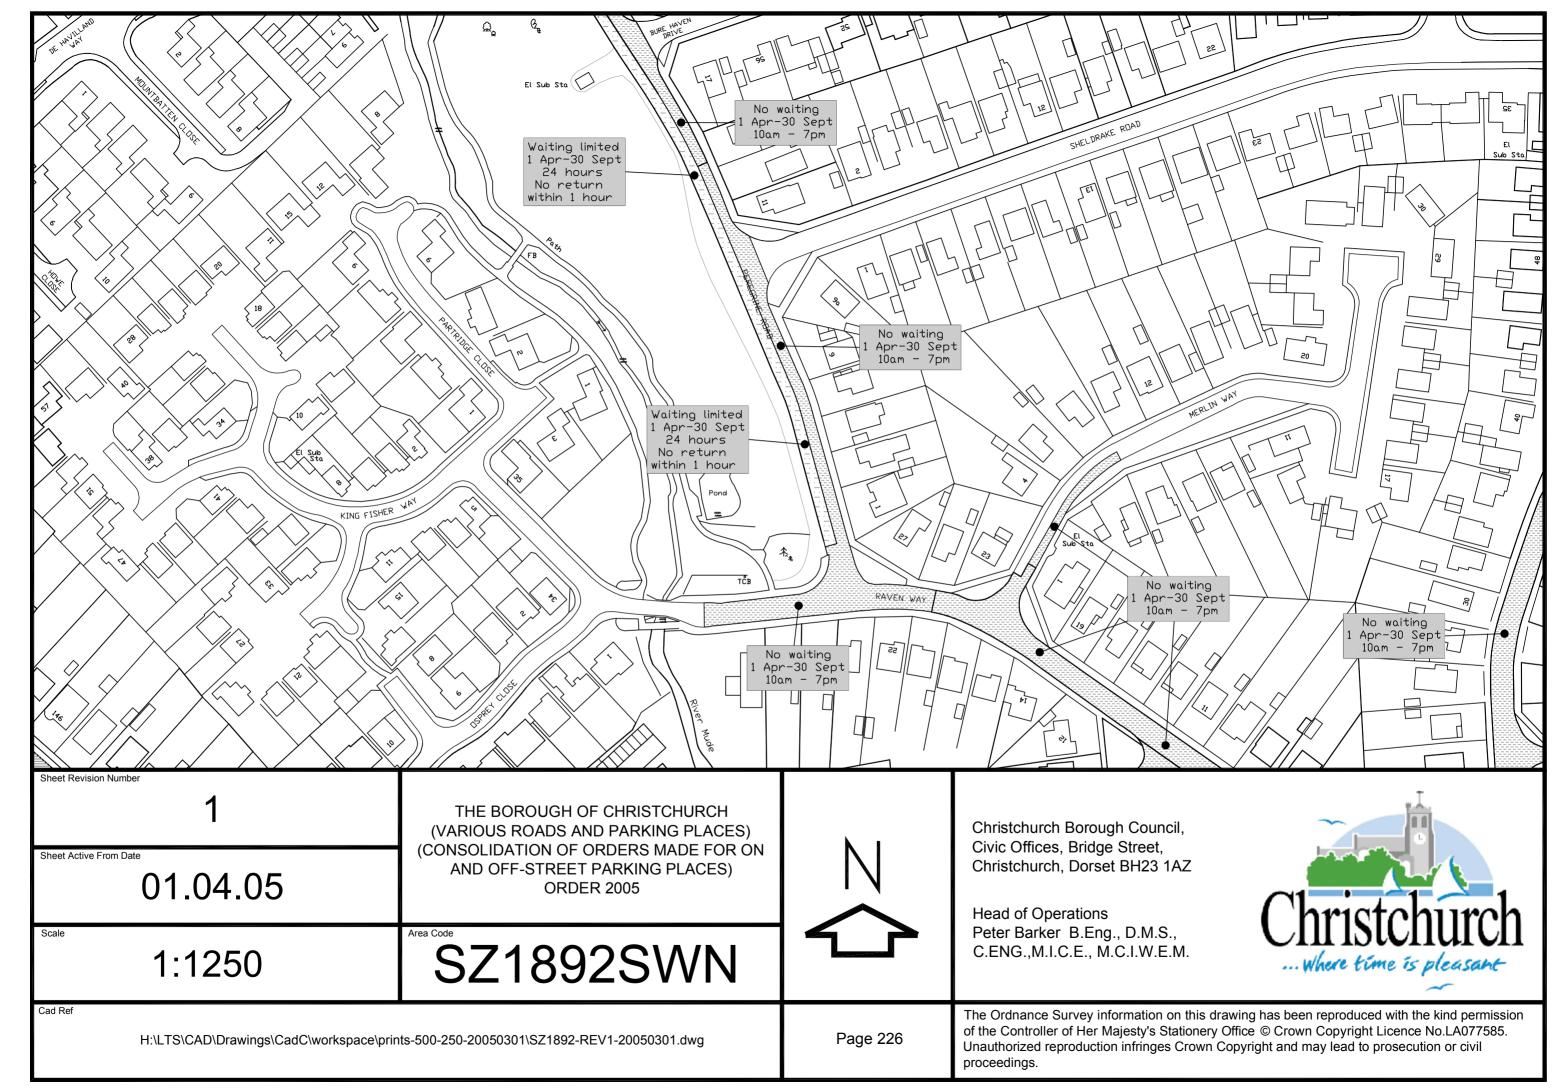

Christchurch Bay

THE BOROUGH OF CHRISTCHURCH (VARIOUS ROADS AND PARKING PLACES) (CONSOLIDATION OF ORDERS MADE FOR ON AND OFF-STREET PARKING PLACES) ORDER 2005

Scale

1:1250

Area Code

SZ1992SWN

Cad Ref

Christchurch Borough Council, Civic Offices, Bridge Street, Christchurch, Dorset BH23 1AZ

Head of Operations
Peter Barker B.Eng., D.M.S.,
C.ENG.,M.I.C.E., M.C.I.W.E.M.

 $H:\LTS\CAD\Drawings\CadC\workspace\prints-500-250-20050301\SZ1992-REV1-20050301.dwg$ 

Page 243

The Ordnance Survey information on this drawing has been reproduced with the kind permission of the Controller of Her Majesty's Stationery Office © Crown Copyright Licence No.LA077585. Unauthorized reproduction infringes Crown Copyright and may lead to prosecution or civil proceedings.